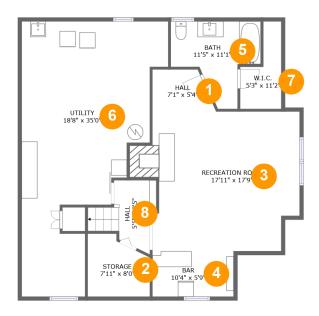

#### **Room dimensions**

Floor 1 Total sqft: 1225 Living area: 673

| # |                 | Dimensions     | sqft       | Counted as living area |
|---|-----------------|----------------|------------|------------------------|
| 1 | Hall            | 7'1" x 5'4"    | 37 sq. ft  | Yes                    |
| 2 | Storage         | 7'11" x 8'0"   | 55 sq. ft  | No                     |
| 3 | Recreation Room | 17'11" x 17'9" | 331 sq. ft | Yes                    |
| 4 | Bar             | 10'4" x 5'9"   | 60 sq. ft  | Yes                    |
| 5 | Bath            | 11'5" x 11'1"  | 85 sq. ft  | Yes                    |
| 6 | Utility         | 18'8" x 35'0"  | 447 sq. ft | No                     |
| 7 | W.I.C.          | 5'3" x 11'2"   | 41 sq. ft  | Yes                    |
| 8 | Hall            | 5'5" x 9'5"    | 51 sq. ft  | Yes                    |

### Floor 1 - Hall

Dimensions: 7'1" x 5'4" Area: 37 sq. ft

Counted as living area: Yes

Heated: Yes Finished: Yes Enclosed: Yes Contiguous: Yes Permitted: Yes Wet space: No Addition: No Conversion: No

### 2 Floor 1 - Storage

**Dimensions:** 7'11" x 8'0"

Area: 55 sq. ft

Counted as living area: No

### Floor 1 - Recreation Room

Dimensions: 17'11" x 17'9"

**Area:** 331 sq. ft

Counted as living area: Yes

Heated: Yes Finished: Yes Enclosed: Yes Contiguous: Yes Permitted: Yes Wet space: No Addition: No Conversion: No

#### 4 Floor 1 - Bar

Dimensions: 10'4" x 5'9"

Area: 60 sq. ft

Counted as living area: Yes

Heated: Yes Finished: Yes Enclosed: Yes Contiguous: Yes Permitted: Yes Wet space: No Addition: No Conversion: No

#### Floor 1 - Bath

Dimensions: 11'5" x 11'1"

Area: 85 sq. ft

Counted as living area: Yes

Floor 1 - Utility

Dimensions: 18'8" x 35'0"

**Area:** 447 sq. ft

Counted as living area: No

Heated: Yes Finished: No Enclosed: Yes Contiguous: Yes Permitted: Yes Wet space: No Addition: No Conversion: No

**Floor 1 - W.I.C.** 

**Dimensions**: 5'3" x 11'2"

Area: 41 sq. ft

Counted as living area: Yes

Heated: Yes Finished: Yes Enclosed: Yes Contiguous: Yes Permitted: Yes Wet space: No Addition: No Conversion: No

6 Floor 1 - Hall

Dimensions: 5'5" x 9'5"

Area: 51 sq. ft

Counted as living area: Yes

**Dimensions:** 9'9" x 9'9"