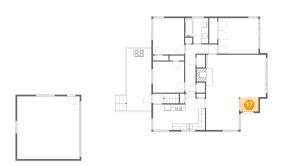

### Floor 2 - Foyer

Dimensions: 6'1" x 4'6"

Area: 27 sq. ft

Counted as living area: Yes