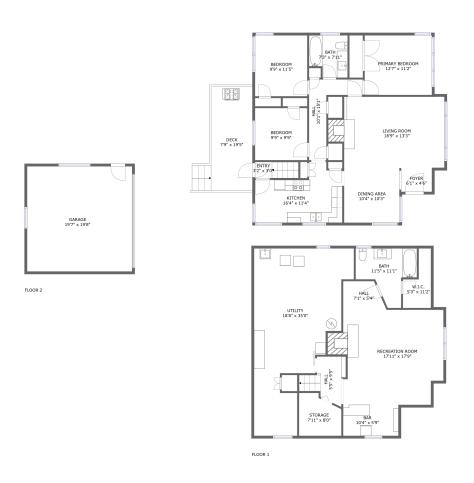

#### **Property summary**

#### **Room dimensions**

Floor 1 Total sqft: 1225 Living area: 673

| # |                 | Dimensions     | sqft       | Counted as living area |
|---|-----------------|----------------|------------|------------------------|
| 1 | Hall            | 7'1" x 5'4"    | 37 sq. ft  | Yes                    |
| 2 | Storage         | 7'11" x 8'0"   | 55 sq. ft  | No                     |
| 3 | Recreation Room | 17'11" x 17'9" | 331 sq. ft | Yes                    |
| 4 | Bar             | 10'4" x 5'9"   | 60 sq. ft  | Yes                    |
| 5 | Bath            | 11'5" x 11'1"  | 85 sq. ft  | Yes                    |
| 6 | Utility         | 18'8" x 35'0"  | 447 sq. ft | No                     |
| 7 | W.I.C.          | 5'3" x 11'2"   | 41 sq. ft  | Yes                    |
| 8 | Hall            | 5'5" x 9'5"    | 51 sq. ft  | Yes                    |

#### **Room dimensions**

Floor 2 Total sqft: 1801 Living area: 1225

| #  |                 | Dimensions    | sqft       | Counted as living area |
|----|-----------------|---------------|------------|------------------------|
| 9  | Bedroom         | 9'9" x 9'9"   | 95 sq. ft  | Yes                    |
| 10 | Deck            | 7'9" x 19'5"  | 150 sq. ft | No                     |
| 11 | Bath            | 7'3" x 7'11"  | 52 sq. ft  | Yes                    |
| 12 | Kitchen         | 16'4" x 11'4" | 147 sq. ft | Yes                    |
| 13 | Hall            | 10'1" x 15'1" | 69 sq. ft  | Yes                    |
| 14 | Bedroom         | 9'9" x 11'5"  | 111 sq. ft | Yes                    |
| 15 | Garage          | 19'7" x 19'8" | 386 sq. ft | No                     |
| 16 | Primary Bedroom | 12'7" x 11'2" | 140 sq. ft | Yes                    |
| 17 | Foyer           | 6'1" x 4'6"   | 27 sq. ft  | Yes                    |
| 18 | Living Room     | 18'9" x 13'3" | 262 sq. ft | Yes                    |
| 19 | Dining Area     | 10'4" x 10'3" | 106 sq. ft | Yes                    |