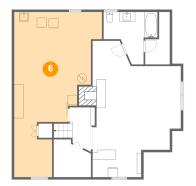

#### Floor 1 - Bath

Dimensions: 11'5" x 11'1"

Area: 85 sq. ft

Counted as living area: Yes

Floor 1 - Utility

Dimensions: 18'8" x 35'0"

**Area:** 447 sq. ft

Counted as living area: No

Heated: Yes Finished: No Enclosed: Yes Contiguous: Yes Permitted: Yes Wet space: No Addition: No Conversion: No

**Floor 1 - W.I.C.** 

**Dimensions**: 5'3" x 11'2"

Area: 41 sq. ft

Counted as living area: Yes