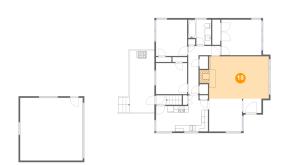

### Floor 2 - Living Room

**Dimensions**: 18'9" x 13'3"

Area: 262 sq. ft

Counted as living area: Yes

Heated: Yes Finished: Yes Enclosed: Yes Contiguous: Yes Permitted: Yes Wet space: No Addition: No Conversion: No