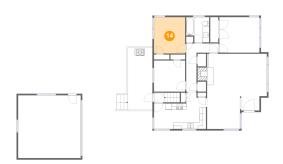

#### 4 Floor 2 - Bedroom

Dimensions: 9'9" x 11'5"

Area: 111 sq. ft

Counted as living area: Yes