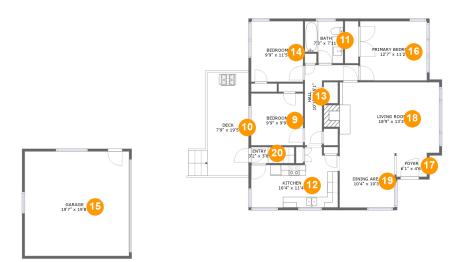

#### **Room dimensions**

Floor 2 Total sqft: 1801 Living area: 1225

| #  |                 | Dimensions    | sqft       | Counted as living area |
|----|-----------------|---------------|------------|------------------------|
| 9  | Bedroom         | 9'9" x 9'9"   | 95 sq. ft  | Yes                    |
| 10 | Deck            | 7'9" x 19'5"  | 150 sq. ft | No                     |
| 11 | Bath            | 7'3" x 7'11"  | 52 sq. ft  | Yes                    |
| 12 | Kitchen         | 16'4" x 11'4" | 147 sq. ft | Yes                    |
| 13 | Hall            | 10'1" x 15'1" | 69 sq. ft  | Yes                    |
| 14 | Bedroom         | 9'9" x 11'5"  | 111 sq. ft | Yes                    |
| 15 | Garage          | 19'7" x 19'8" | 386 sq. ft | No                     |
| 16 | Primary Bedroom | 12'7" x 11'2" | 140 sq. ft | Yes                    |
| 17 | Foyer           | 6'1" x 4'6"   | 27 sq. ft  | Yes                    |
| 18 | Living Room     | 18'9" x 13'3" | 262 sq. ft | Yes                    |
| 19 | Dining Area     | 10'4" x 10'3" | 106 sq. ft | Yes                    |

| #  |       | Dimensions  | sqft      | Counted as living area |
|----|-------|-------------|-----------|------------------------|
| 20 | Entry | 3'2" x 3'0" | 25 sq. ft | Yes                    |

Area: 95 sq. ft

Counted as living area: Yes

Heated: Yes Finished: Yes Enclosed: Yes Contiguous: Yes Permitted: Yes Wet space: No Addition: No Conversion: No

#### Floor 2 - Deck

**Dimensions**: 7'9" x 19'5"

Area: 150 sq. ft

Counted as living area: No

Heated: No Finished: Yes Enclosed: No Contiguous: Yes Permitted: Yes Wet space: No Addition: No Conversion: No

#### Floor 2 - Bath

Dimensions: 7'3" x 7'11"

Area: 52 sq. ft

Counted as living area: Yes

### Ploor 2 - Kitchen

Dimensions: 16'4" x 11'4"

Area: 147 sq. ft

Counted as living area: Yes

Heated: Yes Finished: Yes Enclosed: Yes Contiguous: Yes Permitted: Yes Wet space: No Addition: No Conversion: No

### Floor 2 - Hall

**Dimensions:** 10'1" x 15'1"

Area: 69 sq. ft

Counted as living area: Yes

Heated: Yes Finished: Yes Enclosed: Yes Contiguous: Yes Permitted: Yes Wet space: No Addition: No Conversion: No

#### 4 Floor 2 - Bedroom

Dimensions: 9'9" x 11'5"

Area: 111 sq. ft

Counted as living area: Yes

### Floor 2 - Garage

**Dimensions:** 19'7" x 19'8"

**Area:** 386 sq. ft

Counted as living area: No

Heated: No Finished: No Enclosed: Yes Contiguous: Yes Permitted: Yes Wet space: No Addition: No Conversion: No

### Floor 2 - Primary Bedroom

Dimensions: 12'7" x 11'2"

Area: 140 sq. ft

Counted as living area: Yes

Heated: Yes Finished: Yes Enclosed: Yes Contiguous: Yes Permitted: Yes Wet space: No Addition: No Conversion: No

### Floor 2 - Foyer

Dimensions: 6'1" x 4'6"

Area: 27 sq. ft

Counted as living area: Yes

### Floor 2 - Living Room

**Dimensions**: 18'9" x 13'3"

Area: 262 sq. ft

Counted as living area: Yes

Heated: Yes Finished: Yes Enclosed: Yes Contiguous: Yes Permitted: Yes Wet space: No Addition: No Conversion: No

### Floor 2 - Dining Area

Dimensions: 10'4" x 10'3"

Area: 106 sq. ft

Counted as living area: Yes

Heated: Yes Finished: Yes Enclosed: Yes Contiguous: Yes Permitted: Yes Wet space: No Addition: No Conversion: No

### Floor 2 - Entry

Dimensions: 3'2" x 3'0"

Area: 25 sq. ft

Counted as living area: Yes