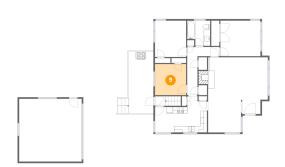

### Ploor 2 - Kitchen

Dimensions: 16'4" x 11'4"

Area: 147 sq. ft

Counted as living area: Yes

Heated: Yes Finished: Yes Enclosed: Yes Contiguous: Yes Permitted: Yes Wet space: No Addition: No Conversion: No