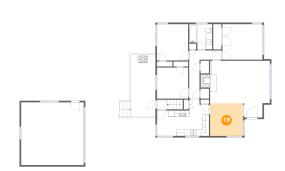

### Floor 2 - Primary Bedroom

Dimensions: 12'7" x 11'2"

Area: 140 sq. ft

Counted as living area: Yes

Heated: Yes Finished: Yes Enclosed: Yes Contiguous: Yes Permitted: Yes Wet space: No Addition: No Conversion: No