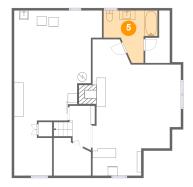

#### Floor 1 - Bath

Dimensions: 11'5" x 11'1"

Area: 85 sq. ft

Counted as living area: Yes

Floor 1 - Utility

Dimensions: 18'8" x 35'0"

**Area:** 447 sq. ft

Counted as living area: No