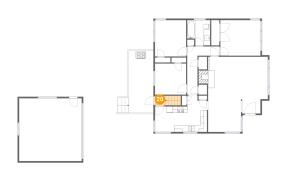

### Floor 2 - Entry

Dimensions: 3'2" x 3'0"

Area: 25 sq. ft

Counted as living area: Yes