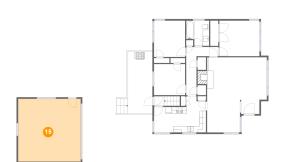

### Floor 2 - Primary Bedroom

Dimensions: 12'7" x 11'2"

Area: 140 sq. ft

Counted as living area: Yes

Heated: Yes Finished: Yes Enclosed: Yes Contiguous: Yes Permitted: Yes Wet space: No Addition: No Conversion: No