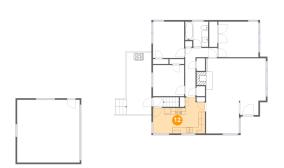

### Floor 2 - Garage

**Dimensions:** 19'7" x 19'8"

**Area:** 386 sq. ft

Counted as living area: No

Heated: No Finished: No Enclosed: Yes Contiguous: Yes Permitted: Yes Wet space: No Addition: No Conversion: No