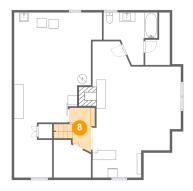

Heated: Yes Finished: Yes Enclosed: Yes Contiguous: Yes Permitted: Yes Wet space: No Addition: No Conversion: No

6 Floor 1 - Hall

Dimensions: 5'5" x 9'5"

Area: 51 sq. ft

Counted as living area: Yes

**Dimensions:** 9'9" x 9'9"