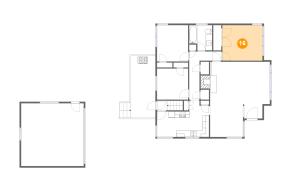

### Floor 2 - Living Room

**Dimensions**: 18'9" x 13'3"

Area: 262 sq. ft

Counted as living area: Yes

Heated: Yes Finished: Yes Enclosed: Yes Contiguous: Yes Permitted: Yes Wet space: No Addition: No Conversion: No