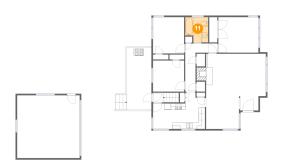

#### 4 Floor 2 - Bedroom

Dimensions: 9'9" x 11'5"

Area: 111 sq. ft

Counted as living area: Yes