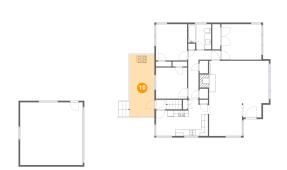

### Floor 2 - Hall

**Dimensions:** 10'1" x 15'1"

Area: 69 sq. ft

Counted as living area: Yes

Heated: Yes Finished: Yes Enclosed: Yes Contiguous: Yes Permitted: Yes Wet space: No Addition: No Conversion: No