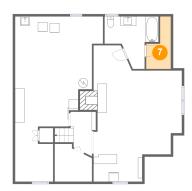

Heated: Yes Finished: No Enclosed: Yes Contiguous: Yes Permitted: Yes Wet space: No Addition: No Conversion: No

**Floor 1 - W.I.C.** 

**Dimensions**: 5'3" x 11'2"

Area: 41 sq. ft

Counted as living area: Yes

Heated: Yes Finished: Yes Enclosed: Yes Contiguous: Yes Permitted: Yes Wet space: No Addition: No Conversion: No

6 Floor 1 - Hall

Dimensions: 5'5" x 9'5"

Area: 51 sq. ft

Counted as living area: Yes

**Dimensions:** 9'9" x 9'9"