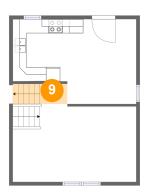

## 😳 Floor 3 - Bedroom

Dimensions: 14'8" x 9'4" Area: 136 sq. ft Counted as living area: Yes Heated: Yes Finished: Yes Enclosed: Yes Contiguous: Yes Permitted: Yes Wet space: No Addition: No Conversion: No