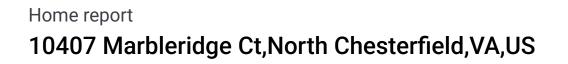

#### Floor 3

### Total sqft: 486 Living area: 486

Powered by

| #  |                 | Dimensions    | sqft       | Counted as living area |
|----|-----------------|---------------|------------|------------------------|
| 10 | Bedroom         | 14'8" x 9'4"  | 136 sq. ft | Yes                    |
| 11 | Primary Bedroom | 11'3" x 12'9" | 143 sq. ft | Yes                    |
| 12 | Hall            | 3'9" x 6'2"   | 39 sq. ft  | Yes                    |
| 13 | Bath            | 5'6" x 8'10"  | 49 sq. ft  | Yes                    |

## 😳 Floor 3 - Bedroom

Dimensions: 14'8" x 9'4" Area: 136 sq. ft Counted as living area: Yes Heated: Yes Finished: Yes Enclosed: Yes Contiguous: Yes Permitted: Yes Wet space: No Addition: No Conversion: No

## Floor 3 - Primary Bedroom

Dimensions: 11'3" x 12'9" Area: 143 sq. ft Counted as living area: Yes Heated: Yes Finished: Yes Enclosed: Yes Contiguous: Yes Permitted: Yes Wet space: No Addition: No Conversion: No

**Dimensions:** 3'9" x 6'2" **Area:** 39 sq. ft **Counted as living area:** Yes Heated: Yes Finished: Yes Enclosed: Yes Contiguous: Yes Permitted: Yes Wet space: No Addition: No Conversion: No

Powered by

Dimensions: 5'6" x 8'10" Area: 49 sq. ft Counted as living area: Yes Heated: Yes Finished: Yes Enclosed: Yes Contiguous: Yes Permitted: Yes Wet space: Yes Addition: No Conversion: No