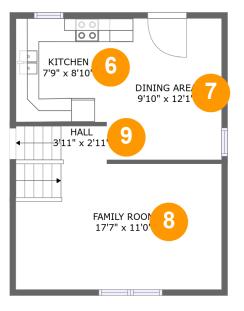

#### Floor 2

### Total sqft: 447 Living area: 447

| # |             | Dimensions    | sqft       | Counted as living area |
|---|-------------|---------------|------------|------------------------|
| 6 | Kitchen     | 7'9" x 8'10"  | 68 sq. ft  | Yes                    |
| 7 | Dining Area | 9'10" x 12'1" | 118 sq. ft | Yes                    |
| 8 | Family Room | 17'7" x 11'0" | 191 sq. ft | Yes                    |
| 9 | Hall        | 3'11" x 2'11" | 22 sq. ft  | Yes                    |

## Floor 2 - Kitchen

Dimensions: 7'9" x 8'10" Area: 68 sq. ft Counted as living area: Yes Heated: Yes Finished: Yes Enclosed: Yes Contiguous: Yes Permitted: Yes Wet space: No Addition: No Conversion: No

### Floor 2 - Dining Area

Dimensions: 9'10" x 12'1" Area: 118 sq. ft Counted as living area: Yes Heated: Yes Finished: Yes Enclosed: Yes Contiguous: Yes Permitted: Yes Wet space: No Addition: No Conversion: No

# Floor 2 - Family Room

Dimensions: 17'7" x 11'0" Area: 191 sq. ft Counted as living area: Yes Heated: Yes Finished: Yes Enclosed: Yes Contiguous: Yes Permitted: Yes Wet space: No Addition: No Conversion: No

Dimensions: 3'11" x 2'11" Area: 22 sq. ft Counted as living area: Yes Heated: Yes Finished: Yes Enclosed: Yes Contiguous: Yes Permitted: Yes Wet space: No Addition: No Conversion: No