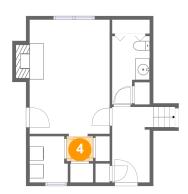

### Floor 1 - Hall

Dimensions: 3'9" x 3'6" Area: 13 sq. ft Counted as living area: Yes Heated: Yes Finished: Yes Enclosed: Yes Contiguous: Yes Permitted: Yes Wet space: No Addition: No Conversion: No