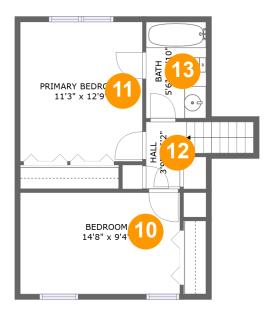

# Floor 1 - Living Room

Dimensions: 11'5" x 16'2" Area: 194 sq. ft Counted as living area: Yes Heated: Yes Finished: Yes Enclosed: Yes Contiguous: Yes Permitted: Yes Wet space: No Addition: No Conversion: No