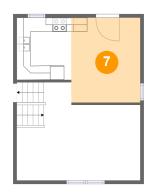

# Floor 2 - Family Room

Dimensions: 17'7" x 11'0" Area: 191 sq. ft Counted as living area: Yes Heated: Yes Finished: Yes Enclosed: Yes Contiguous: Yes Permitted: Yes Wet space: No Addition: No Conversion: No