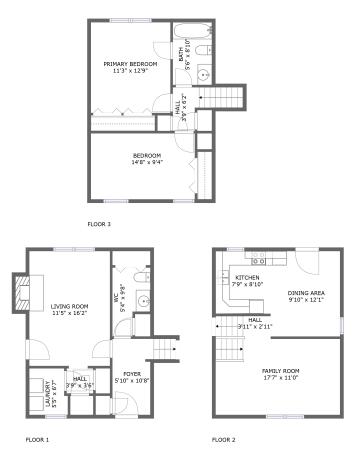

#### Floor 1

### Total sqft: 460 Living area: 449

| # |             | Dimensions    | sqft       | Counted as living area |
|---|-------------|---------------|------------|------------------------|
| 1 | Living Room | 11'5" x 16'2" | 194 sq. ft | Yes                    |
| 2 | Foyer       | 5'10" x 10'8" | 68 sq. ft  | Yes                    |
| 3 | WC          | 5'4" x 9'8"   | 43 sq. ft  | Yes                    |
| 4 | Hall        | 3'9" x 3'6"   | 13 sq. ft  | Yes                    |
| 5 | Laundry     | 5'5" x 6'7"   | 34 sq. ft  | Yes                    |

#### Floor 2

### Total sqft: 447 Living area: 447

| # |             | Dimensions    | sqft       | Counted as living area |
|---|-------------|---------------|------------|------------------------|
| 6 | Kitchen     | 7'9" x 8'10"  | 68 sq. ft  | Yes                    |
| 7 | Dining Area | 9'10" x 12'1" | 118 sq. ft | Yes                    |
| 8 | Family Room | 17'7" x 11'0" | 191 sq. ft | Yes                    |
| 9 | Hall        | 3'11" x 2'11" | 22 sq. ft  | Yes                    |

#### Floor 3

### Total sqft: 486 Living area: 486

Powered by

| #  |                 | Dimensions    | sqft       | Counted as living area |
|----|-----------------|---------------|------------|------------------------|
| 10 | Bedroom         | 14'8" x 9'4"  | 136 sq. ft | Yes                    |
| 11 | Primary Bedroom | 11'3" x 12'9" | 143 sq. ft | Yes                    |
| 12 | Hall            | 3'9" x 6'2"   | 39 sq. ft  | Yes                    |
| 13 | Bath            | 5'6" x 8'10"  | 49 sq. ft  | Yes                    |