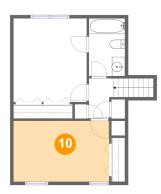

## Floor 3 - Primary Bedroom

Dimensions: 11'3" x 12'9" Area: 143 sq. ft Counted as living area: Yes Heated: Yes Finished: Yes Enclosed: Yes Contiguous: Yes Permitted: Yes Wet space: No Addition: No Conversion: No