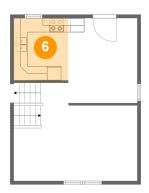

## Floor 2 - Kitchen

Dimensions: 7'9" x 8'10" Area: 68 sq. ft Counted as living area: Yes Heated: Yes Finished: Yes Enclosed: Yes Contiguous: Yes Permitted: Yes Wet space: No Addition: No Conversion: No