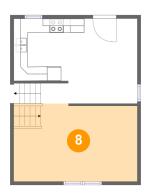

Dimensions: 3'11" x 2'11" Area: 22 sq. ft Counted as living area: Yes Heated: Yes Finished: Yes Enclosed: Yes Contiguous: Yes Permitted: Yes Wet space: No Addition: No Conversion: No