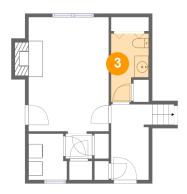

2 Floor 1 - Foyer

Dimensions: 5'10" x 10'8" Area: 68 sq. ft Counted as living area: Yes

Heated: Yes Finished: Yes Enclosed: Yes Contiguous: Yes Permitted: Yes Wet space: No Addition: No Conversion: No

Dimensions: 5'4" x 9'8" Area: 43 sq. ft Counted as living area: Yes Heated: Yes Finished: Yes Enclosed: Yes Contiguous: Yes Permitted: Yes Wet space: Yes Addition: No Conversion: No