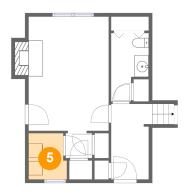

# 5 Floor 1 - Laundry

Dimensions: 5'5" x 6'7" Area: 34 sq. ft Counted as living area: Yes Heated: Yes Finished: Yes Enclosed: Yes Contiguous: Yes Permitted: Yes Wet space: No Addition: No Conversion: No