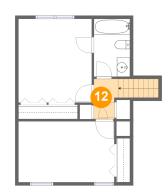

**Dimensions:** 3'9" x 6'2" **Area:** 39 sq. ft **Counted as living area:** Yes Heated: Yes Finished: Yes Enclosed: Yes Contiguous: Yes Permitted: Yes Wet space: No Addition: No Conversion: No

Powered by