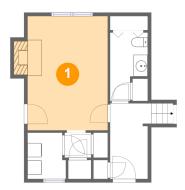

2 Floor 1 - Foyer

Dimensions: 5'10" x 10'8" Area: 68 sq. ft Counted as living area: Yes

Heated: Yes Finished: Yes Enclosed: Yes Contiguous: Yes Permitted: Yes Wet space: No Addition: No Conversion: No

Dimensions: 5'4" x 9'8" Area: 43 sq. ft Counted as living area: Yes Heated: Yes Finished: Yes Enclosed: Yes Contiguous: Yes Permitted: Yes Wet space: Yes Addition: No Conversion: No