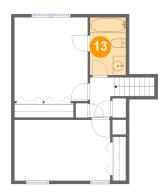

Dimensions: 5'6" x 8'10" Area: 49 sq. ft Counted as living area: Yes Heated: Yes Finished: Yes Enclosed: Yes Contiguous: Yes Permitted: Yes Wet space: Yes Addition: No Conversion: No