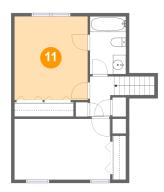

## Floor 3 - Primary Bedroom

Dimensions: 11'3" x 12'9" Area: 143 sq. ft Counted as living area: Yes Heated: Yes Finished: Yes Enclosed: Yes Contiguous: Yes Permitted: Yes Wet space: No Addition: No Conversion: No

**Dimensions:** 3'9" x 6'2" **Area:** 39 sq. ft **Counted as living area:** Yes Heated: Yes Finished: Yes Enclosed: Yes Contiguous: Yes Permitted: Yes Wet space: No Addition: No Conversion: No

Powered by