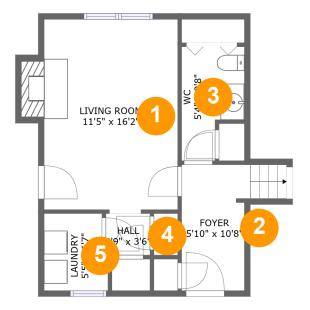

#### Floor 1

### Total sqft: 460 Living area: 449

| # |             | Dimensions    | sqft       | Counted as living area |
|---|-------------|---------------|------------|------------------------|
| 1 | Living Room | 11'5" x 16'2" | 194 sq. ft | Yes                    |
| 2 | Foyer       | 5'10" x 10'8" | 68 sq. ft  | Yes                    |
| 3 | WC          | 5'4" x 9'8"   | 43 sq. ft  | Yes                    |
| 4 | Hall        | 3'9" x 3'6"   | 13 sq. ft  | Yes                    |
| 5 | Laundry     | 5'5" x 6'7"   | 34 sq. ft  | Yes                    |

# Floor 1 - Living Room

Dimensions: 11'5" x 16'2" Area: 194 sq. ft Counted as living area: Yes Heated: Yes Finished: Yes Enclosed: Yes Contiguous: Yes Permitted: Yes Wet space: No Addition: No Conversion: No

2 Floor 1 - Foyer

Dimensions: 5'10" x 10'8" Area: 68 sq. ft Counted as living area: Yes

Heated: Yes Finished: Yes Enclosed: Yes Contiguous: Yes Permitted: Yes Wet space: No Addition: No Conversion: No

Dimensions: 5'4" x 9'8" Area: 43 sq. ft Counted as living area: Yes Heated: Yes Finished: Yes Enclosed: Yes Contiguous: Yes Permitted: Yes Wet space: Yes Addition: No Conversion: No

### Floor 1 - Hall

Dimensions: 3'9" x 3'6" Area: 13 sq. ft Counted as living area: Yes Heated: Yes Finished: Yes Enclosed: Yes Contiguous: Yes Permitted: Yes Wet space: No Addition: No Conversion: No

# 5 Floor 1 - Laundry

Dimensions: 5'5" x 6'7" Area: 34 sq. ft Counted as living area: Yes Heated: Yes Finished: Yes Enclosed: Yes Contiguous: Yes Permitted: Yes Wet space: No Addition: No Conversion: No