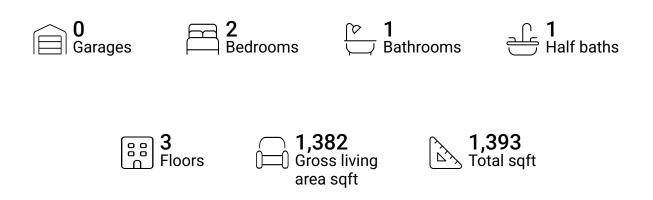

Powered by

### **Property summary**







## **Room dimensions**

#### Floor 1

### Total sqft: 460 Living area: 449

| # |             | Dimensions    | sqft       | Counted as living area |
|---|-------------|---------------|------------|------------------------|
| 1 | Living Room | 11'5" x 16'2" | 194 sq. ft | Yes                    |
| 2 | Foyer       | 5'10" x 10'8" | 68 sq. ft  | Yes                    |
| 3 | WC          | 5'4" x 9'8"   | 43 sq. ft  | Yes                    |
| 4 | Hall        | 3'9" x 3'6"   | 13 sq. ft  | Yes                    |
| 5 | Laundry     | 5'5" x 6'7"   | 34 sq. ft  | Yes                    |





## **Room dimensions**

#### Floor 2

### Total sqft: 447 Living area: 447

| # |             | Dimensions    | sqft       | Counted as living area |
|---|-------------|---------------|----------