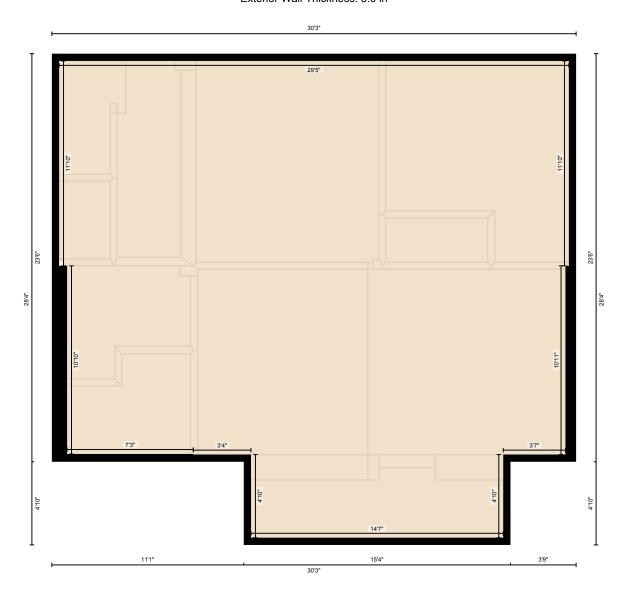

0

8

ft

Basement Total Exterior Area 778 sq ft Total Interior Area 730 sq ft

PREPARED: Jun, 2020

White regions are excluded from total floor area. All room dimensions and floor areas must be considered approximate and are subject to independent verification. For method of measurement please see https://youriguide.com/measure/.

### Main Building

1ST FLOOR Interior Area: 1152 sq ft Perimeter Wall Length: 147 ft Perimeter Wall Thickness: 5.0 in Exterior Area: 1213 sq ft

- BASEMENT (Below Grade) Interior Area: 730 sq ft Perimeter Wall Length: 115 ft Perimeter Wall Thickness: 5.0 in Exterior Area: 778 sq ft
- Total Above Grade Floor Area Main Building Interior: 1152 sq ft

Main Building Exterior: 1213 sq ft

Measurement Diagram for: 1st Floor Exterior Wall Thickness: 5.0 in

50'3"

PREPARED: Jun, 2020

Measurement Diagram for: Basement Exterior Wall Thickness: 5.0 in

PREPARED: Jun, 2020