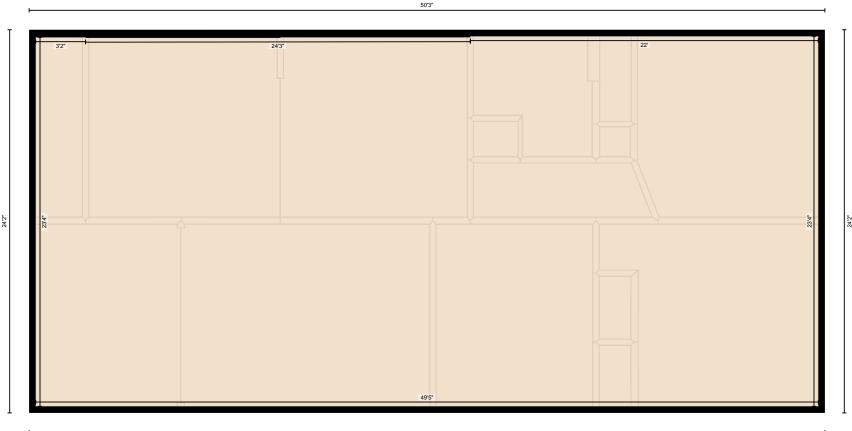

Main Building: Total Exterior Area Above Grade 1213 sq ft

PREPARED: Jun, 2020

**1st Floor** Total Exterior Area 1213 sq ft Total Interior Area 1152 sq ft

PREPARED: Jun, 2020

White regions are excluded from total floor area. All room dimensions and floor areas must be considered approximate and are subject to independent verification. For method of measurement please see https://youriguide.com/measure/.

### Main Building

1ST FLOOR Interior Area: 1152 sq ft Perimeter Wall Length: 147 ft Perimeter Wall Thickness: 5.0 in Exterior Area: 1213 sq ft

- BASEMENT (Below Grade) Interior Area: 730 sq ft Perimeter Wall Length: 115 ft Perimeter Wall Thickness: 5.0 in Exterior Area: 778 sq ft
- Total Above Grade Floor Area Main Building Interior: 1152 sq ft

Main Building Exterior: 1213 sq ft

Measurement Diagram for: 1st Floor Exterior Wall Thickness: 5.0 in

50'3"

PREPARED: Jun, 2020

Measurement Diagram for: Basement Exterior Wall Thickness: 5.0 in

PREPARED: Jun, 2020