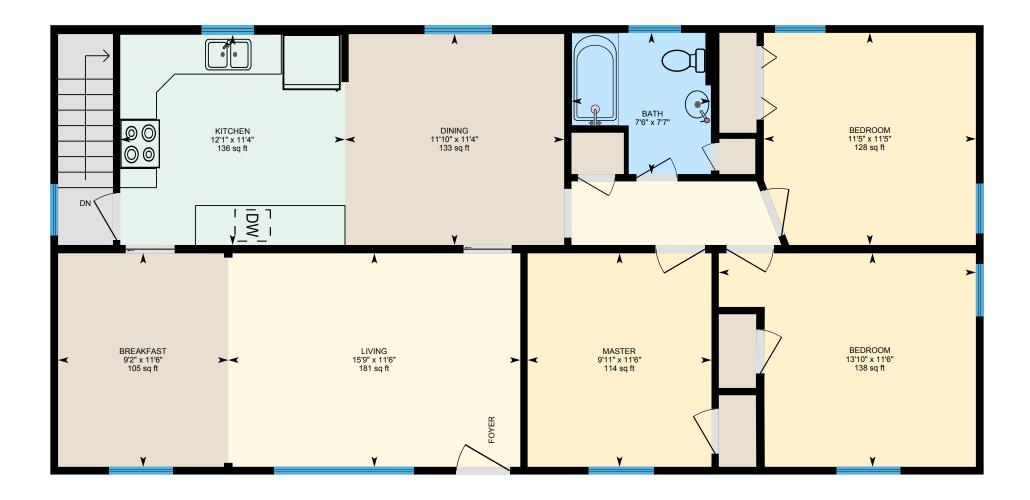

### Main Building

1ST FLOOR Bath: 7'7" x 7'6" | 48 sq ft Bedroom: 11'6" x 13'10" | 138 sq ft Bedroom: 11'5" x 11'5" | 128 sq ft Breakfast: 11'6" x 9'2" | 105 sq ft Dining: 11'4" x 11'10" | 133 sq ft Kitchen: 11'4" x 12'1" | 136 sq ft Living: 11'6" x 15'9" | 181 sq ft Master: 11'6" x 9'11" | 114 sq ft

Main Building: Total Exterior Area Above Grade 1213 sq ft

PREPARED: Jun, 2020

**1st Floor** Total Exterior Area 1213 sq ft Total Interior Area 1152 sq ft

PREPARED: Jun, 2020

White regions are excluded from total floor area. All room dimensions and floor areas must be considered approximate and are subject to independent verification. For method of measurement please see https://youriguide.com/measure/.