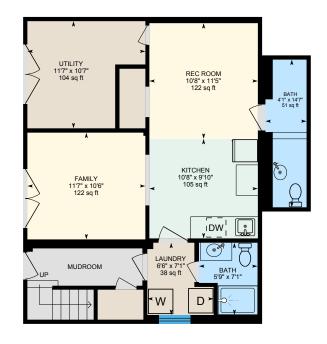

### BASEMENT

Bath: 5'9" x 7'1" | 35 sq ft Bath: 4'1" x 14'7" | 51 sq ft Family: 11'7" x 10'6" | 122 sq ft Kitchen: 10'8" x 9'10" | 105 sq ft Laundry: 6'6" x 7'1" | 38 sq ft Rec Room: 10'8" x 11'5" | 122 sq ft Utility: 11'7" x 10'7" | 104 sq ft

0

8

ft

Basement Total Exterior Area 778 sq ft Total Interior Area 730 sq ft

PREPARED: Jun, 2020

White regions are excluded from total floor area. All room dimensions and floor areas must be considered approximate and are subject to independent verification. For method of measurement please see https://youriguide.com/measure/.