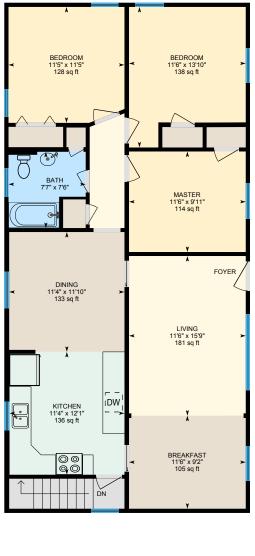

### Main Building

1ST FLOOR Bath: 7'7" x 7'6" | 48 sq ft Bedroom: 11'6" x 13'10" | 138 sq ft Bedroom: 11'5" x 11'5" | 128 sq ft Breakfast: 11'6" x 9'2" | 105 sq ft Dining: 11'4" x 11'10" | 133 sq ft Kitchen: 11'4" x 12'1" | 136 sq ft Living: 11'6" x 15'9" | 181 sq ft Master: 11'6" x 9'11" | 114 sq ft

Main Building: Total Exterior Area Above Grade 1213 sq ft

PREPARED: Jun, 2020

**1st Floor** Total Exterior Area 1213 sq ft Total Interior Area 1152 sq ft

PREPARED: Jun, 2020

White regions are excluded from total floor area. All room dimensions and floor areas must be considered approximate and are subject to independent verification. For method of measurement please see https://youriguide.com/measure/.