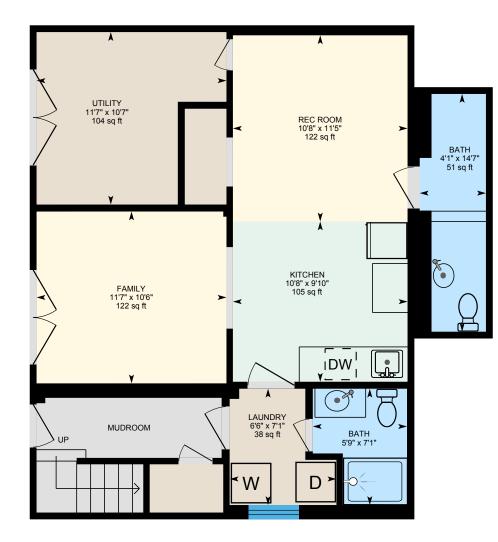

### BASEMENT

Bath: 5'9" x 7'1" | 35 sq ft Bath: 4'1" x 14'7" | 51 sq ft Family: 11'7" x 10'6" | 122 sq ft Kitchen: 10'8" x 9'10" | 105 sq ft Laundry: 6'6" x 7'1" | 38 sq ft Rec Room: 10'8" x 11'5" | 122 sq ft Utility: 11'7" x 10'7" | 104 sq ft