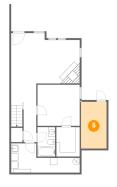

Dimensions: 28'3" x 26'10" Area: 383 sq. ft Counted as Living Area: No Heated: No Finished: Yes Enclosed: No Contiguous: Yes Permitted: Yes Wet Space: No Addition: No Conversion: No

Dimensions: 19'4" x 8'3" Area: 109 sq. ft Counted as Living Area: No