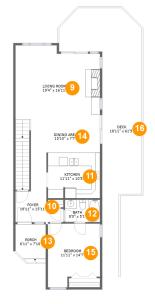

### **Room Dimensions**

Floor 2

**Total sqft:** 1594

Living area: 1005

| #  | Room name   | Dimensions      | Area (sqft) | Counted as Living Area |
|----|-------------|-----------------|-------------|------------------------|
| 9  | Living Room | 19'4" x 16'11"  | 359 sq. ft  | Yes                    |
| 10 | Foyer       | 10'11" x 15'11" | 93 sq. ft   | Yes                    |
| 11 | Kitchen     | 11'11" x 10'5"  | 123 sq. ft  | Yes                    |
| 12 | Bath        | 8'0" x 5'1"     | 41 sq. ft   | Yes                    |
| 13 | Porch       | 6'11" x 7'10"   | 57 sq. ft   | No                     |
| 14 | Dining Area | 15'10" x 7'7"   | 120 sq. ft  | Yes                    |
| 15 | Bedroom     | 11'11" x 14'7"  | 155 sq. ft  | Yes                    |
| 16 | Deck        | 18'11" x 61'5"  | 532 sq. ft  | No                     |

Floor 2 - Living Room

Dimensions: 19'4" x 16'11" Area: 359 sq. ft Counted as Living Area: Yes

Heated: Yes Finished: Yes Enclosed: Yes Contiguous: Yes Permitted: Yes Wet Space: No Addition: No Conversion: No

Dimensions: 10'11" x 15'11" Area: 93 sq. ft Counted as Living Area: Yes Heated: Yes Finished: Yes Enclosed: Yes Contiguous: Yes Permitted: Yes Wet Space: No Addition: No Conversion: No

# 🔨 Floor 2 - Kitchen

Dimensions: 11'11" x 10'5" Area: 123 sq. ft Counted as Living Area: Yes

Heated: Yes Finished: Yes Enclosed: Yes Contiguous: Yes Permitted: Yes Wet Space: No Addition: No Conversion: No

Scan captured on Fri, 11 Oct 2024 20:13:55 GMT

Floor 2 - Bath

Dimensions: 8'0" x 5'1" Area: 41 sq. ft Counted as Living Area: Yes Heated: Yes Finished: Yes Enclosed: Yes Contiguous: Yes Permitted: Yes Wet Space: Yes Addition: No Conversion: No

Dimensions: 6'11" x 7'10" Area: 57 sq. ft Counted as Living Area: No Heated: No Finished: Yes Enclosed: No Contiguous: Yes Permitted: Yes Wet Space: No Addition: No Conversion: No

### 🤨 Floor 2 - Dining Area

Dimensions: 15'10" x 7'7" Area: 120 sq. ft Counted as Living Area: Yes Heated: Yes Finished: Yes Enclosed: Yes Contiguous: Yes Permitted: Yes Wet Space: No Addition: No Conversion: No

Scan captured on Fri, 11 Oct 2024 20:13:55 GMT

Floor 2 - Bedroom

Dimensions: 11'11" x 14'7" Area: 155 sq. ft Counted as Living Area: Yes

Heated: Yes Finished: Yes Enclosed: Yes Contiguous: Yes Permitted: Yes Wet Space: No Addition: No Conversion: No