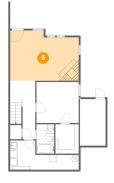

# 5 Floor 1 - Workshop

Dimensions: 7'3" x 13'1" Area: 95 sq. ft Counted as Living Area: No Heated: No Finished: No Enclosed: Yes Contiguous: No Permitted: Yes Wet Space: No Addition: No Conversion: No

Scan captured on Fri, 11 Oct 2024 20:13:55 GMT Information is calculated by CubiCasa technology; deemed highly reliable but not guaranteed.