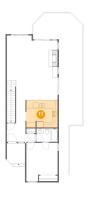

Floor 2 - Living Room

Dimensions: 19'4" x 16'11" Area: 359 sq. ft Counted as Living Area: Yes

Heated: Yes Finished: Yes Enclosed: Yes Contiguous: Yes Permitted: Yes Wet Space: No Addition: No Conversion: No