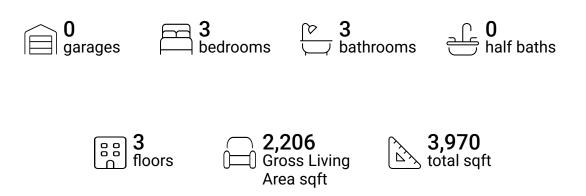

### **Property Summary**







### **Room Dimensions**

Floor 1

Total sqft: 1286

Living area: 671

Powered by

| # | Room name   | Dimensions     | Area (sqft) | Counted as Living Area |
|---|-------------|----------------|-------------|------------------------|
| 1 | Hall        | 7'1" x 16'5"   | 100 sq. ft  | Yes                    |
| 2 | Bath        | 5'0" x 8'4"    | 41 sq. ft   | Yes                    |
| 3 | Bedroom     | 11'11" x 11'7" | 137 sq. ft  | Yes                    |
| 4 | W.i.c.      | 6'7" x 8'4"    | 55 sq. ft   | Yes                    |
| 5 | Workshop    | 7'3" x 13'1"   | 95 sq. ft   | No                     |
| 6 | Family Room | 19'4" x 14'2"  | 255 sq. ft  | Yes                    |
| 7 | Patio       | 28'3" x 26'10" | 383 sq. ft  | No                     |
| 8 | Utility     | 19'4" x