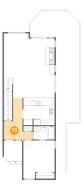

Dimensions: 28'3" x 26'10" Area: 383 sq. ft Counted as Living Area: No Heated: No Finished: Yes Enclosed: No Contiguous: Yes Permitted: Yes Wet Space: No Addition: No Conversion: No

Dimensions: 19'4" x 8'3" Area: 109 sq. ft Counted as Living Area: No