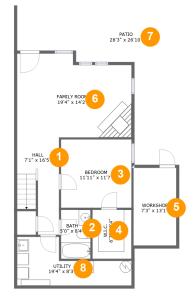

### **Room Dimensions**

Floor 1

Total sqft: 1286

Living area: 671

Powered by

| # | Room name   | Dimensions     | Area (sqft) | Counted as Living Area |
|---|-------------|----------------|-------------|------------------------|
| 1 | Hall        | 7'1" x 16'5"   | 100 sq. ft  | Yes                    |
| 2 | Bath        | 5'0" x 8'4"    | 41 sq. ft   | Yes                    |
| 3 | Bedroom     | 11'11" x 11'7" | 137 sq. ft  | Yes                    |
| 4 | W.i.c.      | 6'7" x 8'4"    | 55 sq. ft   | Yes                    |
| 5 | Workshop    | 7'3" x 13'1"   | 95 sq. ft   | No                     |
| 6 | Family Room | 19'4" x 14'2"  | 255 sq. ft  | Yes                    |
| 7 | Patio       | 28'3" x 26'10" | 383 sq. ft  | No                     |
| 8 | Utility     | 19'4" x 8'3"   | 109 sq. ft  | No                     |

**Dimensions:** 7'1" x 16'5" Area: 100 sq. ft Counted as Living Area: Yes

Heated: Yes Finished: Yes Enclosed: Yes Contiguous: Yes Permitted: Yes Wet Space: No Addition: No Conversion: No

2 Floor 1 - Bath

Dimensions: 5'0" x 8'4" Area: 41 sq. ft Counted as Living Area: Yes

Heated: Yes Finished: Yes Enclosed: Yes Contiguous: Yes Permitted: Yes Wet Space: Yes Addition: No Conversion: No

#### Floor 1 - Bedroom

Dimensions: 11'11" x 11'7" Area: 137 sq. ft Counted as Living Area: Yes

Heated: Yes Finished: Yes Enclosed: Yes Contiguous: Yes Permitted: Yes Wet Space: No Addition: No Conversion: No

Floor 1 - W.i.c.

Dimensions: 6'7" x 8'4" Area: 55 sq. ft Counted as Living Area: Yes

Heated: Yes Finished: Yes Enclosed: Yes Contiguous: Yes Permitted: Yes Wet Space: No Addition: No Conversion: No

# 5 Floor 1 - Workshop

Dimensions: 7'3" x 13'1" Area: 95 sq. ft Counted as Living Area: No Heated: No Finished: No Enclosed: Yes Contiguous: No Permitted: Yes Wet Space: No Addition: No Conversion: No

Scan captured on Fri, 11 Oct 2024 20:13:55 GMT Information is calculated by CubiCasa technology; deemed highly reliable but not guaranteed.

#### Floor 1 - Family Room

Dimensions: 19'4" x 14'2" Area: 255 sq. ft Counted as Living Area: Yes Heated: Yes Finished: Yes Enclosed: Yes Contiguous: Yes Permitted: Yes Wet Space: No Addition: No Conversion: No

Dimensions: 28'3" x 26'10" Area: 383 sq. ft Counted as Living Area: No Heated: No Finished: Yes Enclosed: No Contiguous: Yes Permitted: Yes Wet Space: No Addition: No Conversion: No

Dimensions: 19'4" x 8'3" Area: 109 sq. ft Counted as Living Area: No