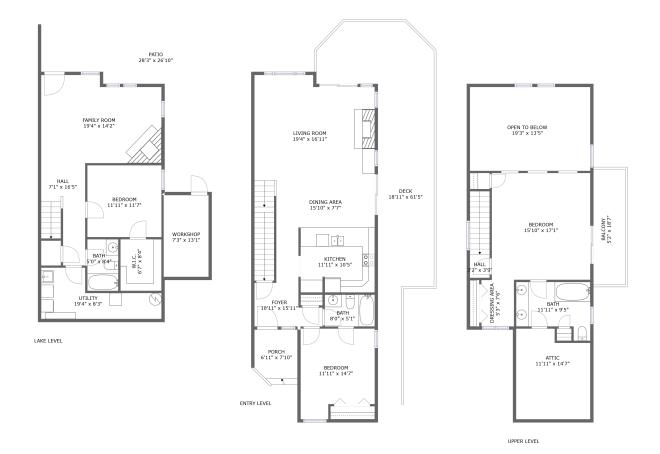

### **Room Dimensions**

Floor 1

Total sqft: 1286

Living area: 671

Powered by

| # | Room name   | Dimensions     | Area (sqft) | Counted as Living Area |
|---|-------------|----------------|-------------|------------------------|
| 1 | Hall        | 7'1" x 16'5"   | 100 sq. ft  | Yes                    |
| 2 | Bath        | 5'0" x 8'4"    | 41 sq. ft   | Yes                    |
| 3 | Bedroom     | 11'11" x 11'7" | 137 sq. ft  | Yes                    |
| 4 | W.i.c.      | 6'7" x 8'4"    | 55 sq. ft   | Yes                    |
| 5 | Workshop    | 7'3" x 13'1"   | 95 sq. ft   | No                     |
| 6 | Family Room | 19'4" x 14'2"  | 255 sq. ft  | Yes                    |
| 7 | Patio       | 28'3" x 26'10" | 383 sq. ft  | No                     |
| 8 | Utility     | 19'4" x 8'3"   | 109 sq. ft  | No                     |

### **Room Dimensions**

Floor 2

**Total sqft:** 1594

Living area: 1005

| #  | Room name   | Dimensions      | Area (sqft) | Counted as Living Area |
|----|-------------|-----------------|-------------|------------------------|
| 9  | Living Room | 19'4" x 16'11"  | 359 sq. ft  | Yes                    |
| 10 | Foyer       | 10'11" x 15'11" | 93 sq. ft   | Yes                    |
| 11 | Kitchen     | 11'11" x 10'5"  | 123 sq. ft  | Yes                    |
| 12 | Bath        | 8'0" x 5'1"     | 41 sq. ft   | Yes                    |
| 13 | Porch       | 6'11" x 7'10"   | 57 sq. ft   | No                     |
| 14 | Dining Area | 15'10" x 7'7"   | 120 sq. ft  | Yes                    |
| 15 | Bedroom     | 11'11" x 14'7"  | 155 sq. ft  | Yes                    |
| 16 | Deck        | 18'11" x 61'5"  | 532 sq. ft  | No                     |

#### Floor 3

Total sqft: 1090

Living area: 530

| #  | Room name     | Dimensions     | Area (sqft) | Counted as Living Area |
|----|---------------|----------------|-------------|------------------------|
| 17 | Hall          | 3'2" x 3'9"    | 44 sq. ft   | Yes                    |
| 18 | Balcony       | 5'2" x 18'7"   | 96 sq. ft   | No                     |
| 19 | Bedroom       | 15'10" x 17'1" | 274 sq. ft  | Yes                    |
| 20 | Open To Below | 19'3" x 13'5"  | 260 sq. ft  | No                     |
| 21 | Dressing Area | 5'3" x 7'6"    | 39 sq. ft   | Yes                    |
| 22 | Bath          | 11'11" x 9'5"  | 91 sq. ft   | Yes                    |
| 23 | Attic         | 11'11" x 14'7" | 81 sq. ft   | No                     |