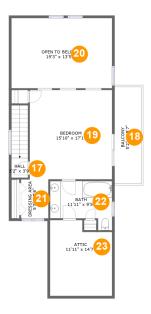

#### Floor 3

Total sqft: 1090

Living area: 530

| #  | Room name     | Dimensions     | Area (sqft) | Counted as Living Area |
|----|---------------|----------------|-------------|------------------------|
| 17 | Hall          | 3'2" x 3'9"    | 44 sq. ft   | Yes                    |
| 18 | Balcony       | 5'2" x 18'7"   | 96 sq. ft   | No                     |
| 19 | Bedroom       | 15'10" x 17'1" | 274 sq. ft  | Yes                    |
| 20 | Open To Below | 19'3" x 13'5"  | 260 sq. ft  | No                     |
| 21 | Dressing Area | 5'3" x 7'6"    | 39 sq. ft   | Yes                    |
| 22 | Bath          | 11'11" x 9'5"  | 91 sq. ft   | Yes                    |
| 23 | Attic         | 11'11" x 14'7" | 81 sq. ft   | No                     |

# Floor 3 - Open To Below

Dimensions: 19'3" x 13'5" Area: 260 sq. ft Counted as Living Area: No Heated: No Finished: No Enclosed: No Contiguous: Yes Permitted: No Wet Space: No Addition: No Conversion: No

### Floor 3 - Bedroom

Dimensions: 15'10" x 17'1" Area: 274 sq. ft Counted as Living Area: Yes

Heated: Yes Finished: Yes Enclosed: Yes Contiguous: Yes Permitted: Yes Wet Space: No Addition: No Conversion: No

Heated: Yes Finished: Yes Enclosed: Yes Contiguous: Yes Permitted: Yes Wet Space: No Addition: No Conversion: No

Scan captured on Fri, 11 Oct 2024 20:13:55 GMT

Floor 3 - Balcony

Dimensions: 5'2" x 18'7" Area: 96 sq. ft Counted as Living Area: No Heated: No Finished: Yes Enclosed: No Contiguous: Yes Permitted: Yes Wet Space: No Addition: No Conversion: No

Scan captured on Fri, 11 Oct 2024 20:13:55 GMT Information is calculated by CubiCasa technology; deemed highly reliable but not guaranteed.

Floor 3 - Dressing Area

Dimensions: 5'3" x 7'6" Area: 39 sq. ft Counted as Living Area: Yes Heated: Yes Finished: Yes Enclosed: Yes Contiguous: Yes Permitted: Yes Wet Space: No Addition: No Conversion: No

Dimensions: 11'11" x 9'5" Area: 91 sq. ft Counted as Living Area: Yes Heated: Yes Finished: Yes Enclosed: Yes Contiguous: Yes Permitted: Yes Wet Space: Yes Addition: No Conversion: No

Dimensions: 11'11" x 14'7" Area: 81 sq. ft Counted as Living Area: No Heated: No Finished: No Enclosed: Yes Contiguous: Yes Permitted: Yes Wet Space: No Addition: No Conversion: No