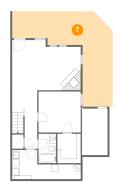

Dimensions: 28'3" x 26'10" Area: 383 sq. ft Counted as Living Area: No Heated: No Finished: Yes Enclosed: No Contiguous: Yes Permitted: Yes Wet Space: No Addition: No Conversion: No

Dimensions: 19'4" x 8'3" Area: 109 sq. ft Counted as Living Area: No