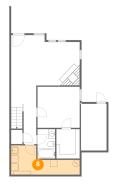

# 5 Floor 1 - Workshop

Dimensions: 7'3" x 13'1" Area: 95 sq. ft Counted as Living Area: No Heated: No Finished: No Enclosed: Yes Contiguous: No Permitted: Yes Wet Space: No Addition: No Conversion: No

Scan captured on Fri, 11 Oct 2024 20:13:55 GMT Information is calculated by CubiCasa technology; deemed highly reliable but not guaranteed.