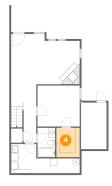

#### Floor 1 - Family Room

Dimensions: 19'4" x 14'2" Area: 255 sq. ft Counted as Living Area: Yes Heated: Yes Finished: Yes Enclosed: Yes Contiguous: Yes Permitted: Yes Wet Space: No Addition: No Conversion: No