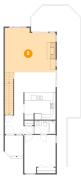

#### Floor 1 - Family Room

Dimensions: 19'4" x 14'2" Area: 255 sq. ft Counted as Living Area: Yes Heated: Yes Finished: Yes Enclosed: Yes Contiguous: Yes Permitted: Yes Wet Space: No Addition: No Conversion: No