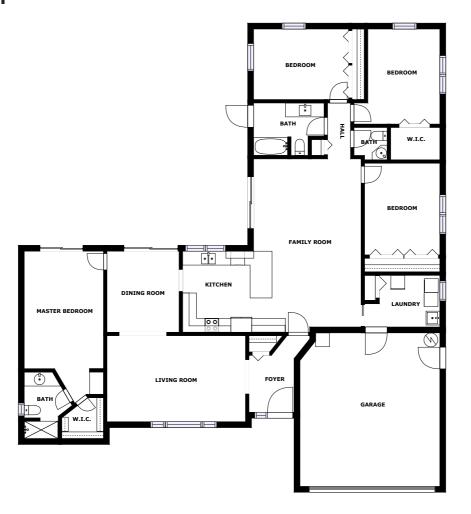

## Floor plan

## **Appendix 1: Data sheet**

| LivingRoom - 2       | LivingRoom - Family - 1 | Hall - 1              |
|----------------------|-------------------------|-----------------------|
| Kitchen - 1          | Garage - 1              | Bedroom - 4           |
| Bedroom - Master - 1 | Dining - 1              | Entry - 1             |
| Entry - Foyer - 1    | Utility - 1             | Utility - Laundry - 1 |
| Bath - 3             | Bath - Toilet - 1       | Closet - 2            |
| Closet - Walkin - 2  |                         |                       |