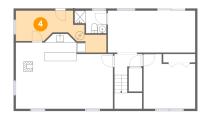

#### 4 Floor 1 - Room

Dimensions: 20'10" x 6'11"

**Area:** 110 sq. ft

Counted as living area: No

Heated: No Finished: No Enclosed: Yes

Contiguous: Yes
Permitted: Yes
Wet space: No
Addition: No
Conversion: No