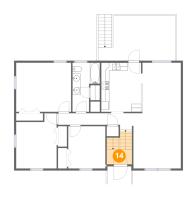

### Floor 2 - Entry

Dimensions: 6'4" x 3'8"

Area: 47 sq. ft

Counted as living area: Yes

Finished: Yes
area: Yes
Enclosed: Yes
Contiguous: Yes
Permitted: Yes
Wet space: No
Addition: No
Conversion: No

Heated: Yes