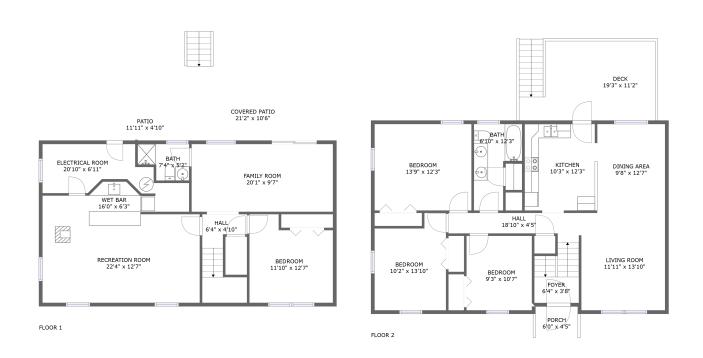

#### **Room dimensions**

Floor 1 Total sqft: 1272 Living area: 871

| # |                 | Dimensions     | sqft       | Counted as living area |
|---|-----------------|----------------|------------|------------------------|
| 1 | Outdoor         | 21'2" x 10'6"  | 222 sq. ft | No                     |
| 2 | Hall            | 6'4" x 4'10"   | 59 sq. ft  | Yes                    |
| 3 | Bath            | 7'4" x 5'2"    | 32 sq. ft  | Yes                    |
| 4 | Room            | 20'10" x 6'11" | 110 sq. ft | No                     |
| 5 | Bedroom         | 11'10" x 12'7" | 132 sq. ft | Yes                    |
| 6 | Living Room     | 20'1" x 9'7"   | 193 sq. ft | Yes                    |
| 7 | Outdoor         | 11'11" x 4'10" | 58 sq. ft  | No                     |
| 8 | Recreation Room | 22'4" x 12'7"  | 257 sq. ft | Yes                    |
| 9 | Bar             | 16'0" x 6'3"   | 75 sq. ft  | Yes                    |