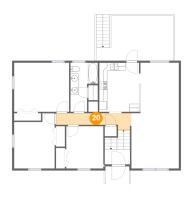

#### **Room dimensions**

Floor 2 Total sqft: 1364 Living area: 1150

| #  |             | Dimensions      | sqft       | Counted as living area |
|----|-------------|-----------------|------------|------------------------|
| 10 | Bedroom     | 9'3" x 10'7"    | 98 sq. ft  | Yes                    |
| 11 | Outdoor     | 19'3" x 11'2"   | 188 sq. ft | No                     |
| 12 | Bedroom     | 10'2" x 13'10"  | 124 sq. ft | Yes                    |
| 13 | Outdoor     | 6'0" x 4'5"     | 26 sq. ft  | No                     |
| 14 | Entry       | 6'4" x 3'8"     | 47 sq. ft  | Yes                    |
| 15 | Living Room | 11'11" x 13'10" | 164 sq. ft | Yes                    |
| 16 | Bath        | 6'10" x 12'3"   | 65 sq. ft  | Yes                    |
| 17 | Bedroom     | 13'9" x 12'3"   | 169 sq. ft | Yes                    |
| 18 | Kitchen     | 10'3" x 12'3"   | 125 sq. ft | Yes                    |
| 19 | Dining Room | 9'8" x 12'7"    | 121 sq. ft | Yes                    |
| 20 | Hall        | 18'10" x 4'5"   | 60 sq. ft  | Yes                    |

#### Floor 2 - Hall

Dimensions: 18'10" x 4'5"

Area: 60 sq. ft

Counted as living area: Yes

Finished: Yes

ving area: Yes

Contiguous: Yes

Permitted: Yes

Wet space: No

Addition: No

Conversion: No