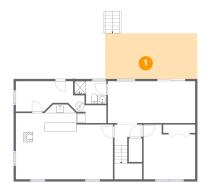

### 1 - Outdoor

Dimensions: 21'2" x 10'6"

Area: 222 sq. ft

Counted as living area: No

Heated: No Finished: Yes Enclosed: No Contiguous: Yes Permitted: Yes Wet space: No Addition: No Conversion: No