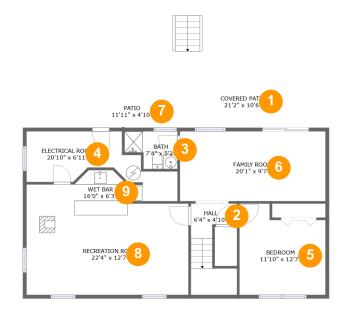

#### **Room dimensions**

Floor 1 Total sqft: 1272 Living area: 871

| # |                 | Dimensions     | sqft       | Counted as living area |
|---|-----------------|----------------|------------|------------------------|
| 1 | Outdoor         | 21'2" x 10'6"  | 222 sq. ft | No                     |
| 2 | Hall            | 6'4" x 4'10"   | 59 sq. ft  | Yes                    |
| 3 | Bath            | 7'4" x 5'2"    | 32 sq. ft  | Yes                    |
| 4 | Room            | 20'10" x 6'11" | 110 sq. ft | No                     |
| 5 | Bedroom         | 11'10" x 12'7" | 132 sq. ft | Yes                    |
| 6 | Living Room     | 20'1" x 9'7"   | 193 sq. ft | Yes                    |
| 7 | Outdoor         | 11'11" x 4'10" | 58 sq. ft  | No                     |
| 8 | Recreation Room | 22'4" x 12'7"  | 257 sq. ft | Yes                    |
| 9 | Bar             | 16'0" x 6'3"   | 75 sq. ft  | Yes                    |

### 1 - Outdoor

Dimensions: 21'2" x 10'6"

Area: 222 sq. ft

Counted as living area: No

Heated: No Finished: Yes Enclosed: No Contiguous: Yes Permitted: Yes Wet space: No Addition: No Conversion: No

#### Ploor 1 - Hall

Dimensions: 6'4" x 4'10"

Area: 59 sq. ft

Counted as living area: Yes

Heated: Yes Finished: Yes Enclosed: Yes Contiguous: Yes Permitted: Yes Wet space: No Addition: No Conversion: No

3 Floor 1 - Bath

Dimensions: 7'4" x 5'2"

Area: 32 sq. ft

Counted as living area: Yes

Heated: Yes Finished: Yes

Enclosed: Yes Contiguous: Yes Permitted: Yes Wet space: Yes Addition: No Conversion: No

#### 4 Floor 1 - Room

Dimensions: 20'10" x 6'11"

**Area:** 110 sq. ft

Counted as living area: No

Heated: No Finished: No Enclosed: Yes

Contiguous: Yes
Permitted: Yes
Wet space: No
Addition: No
Conversion: No

#### 5 Floor 1 - Bedroom

Dimensions: 11'10" x 12'7"

Area: 132 sq. ft

Counted as living area: Yes

Heated: Yes Finished: Yes Enclosed: Yes Contiguous: Yes Permitted: Yes Wet space: No Addition: No Conversion: No

6 Floor 1 - Living Room

**Dimensions:** 20'1" x 9'7"

**Area:** 193 sq. ft

Counted as living area: Yes

Heated: Yes Finished: Yes Enclosed: Yes

Contiguous: Yes Permitted: Yes Wet space: No Addition: No Conversion: No

#### Floor 1 - Outdoor

Dimensions: 11'11" x 4'10"

Area: 58 sq. ft

Counted as living area: No

Heated: No Finished: Yes Enclosed: No Contiguous: Yes Permitted: Yes Wet space: No

Addition: No Conversion: No

#### Floor 1 - Recreation Room

Dimensions: 22'4" x 12'7"

**Area**: 257 sq. ft

Counted as living area: Yes

Heated: Yes Finished: Yes Enclosed: Yes Contiguous: Yes Permitted: Yes Wet space: No Addition: No Conversion: No

9 Floor 1 - Bar

Dimensions: 16'0" x 6'3"

Area: 75 sq. ft

Counted as living area: Yes

Heated: Yes Finished: Yes Enclosed: Yes

Contiguous: Yes Permitted: Yes Wet space: No Addition: No Conversion: No