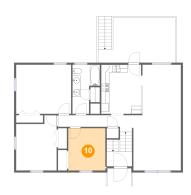

### <sup>10</sup> Floor 2 - Kitchen

Dimensions: 10'3" x 12'3"

Area: 125 sq. ft

Counted as living area: Yes

Heated: Yes Finished: Yes Enclosed: Yes Contiguous: Yes Permitted: Yes Wet space: No Addition: No Conversion: No