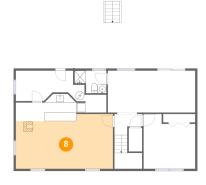

#### Floor 1 - Recreation Room

Dimensions: 22'4" x 12'7"

**Area**: 257 sq. ft

Counted as living area: Yes

Heated: Yes Finished: Yes Enclosed: Yes Contiguous: Yes Permitted: Yes Wet space: No Addition: No Conversion: No