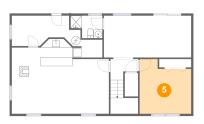

#### 5 Floor 1 - Bedroom

Dimensions: 11'10" x 12'7"

Area: 132 sq. ft

Counted as living area: Yes

Heated: Yes Finished: Yes Enclosed: Yes Contiguous: Yes Permitted: Yes Wet space: No Addition: No Conversion: No