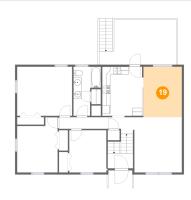

### 19 Floor 2 - Dining Room

**Dimensions**: 9'8" x 12'7"

**Area:** 121 sq. ft

Counted as living area: Yes

Heated: Yes Finished: Yes Enclosed: Yes Contiguous: Yes Permitted: Yes Wet space: No Addition: No Conversion: No