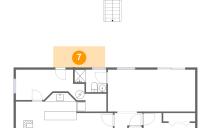

#### Floor 1 - Recreation Room

Dimensions: 22'4" x 12'7"

**Area**: 257 sq. ft

Counted as living area: Yes

Heated: Yes Finished: Yes Enclosed: Yes Contiguous: Yes Permitted: Yes Wet space: No Addition: No Conversion: No