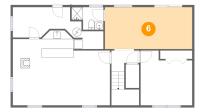

6 Floor 1 - Living Room

**Dimensions:** 20'1" x 9'7"

**Area:** 193 sq. ft

Counted as living area: Yes

Heated: Yes Finished: Yes Enclosed: Yes

Contiguous: Yes Permitted: Yes Wet space: No Addition: No Conversion: No