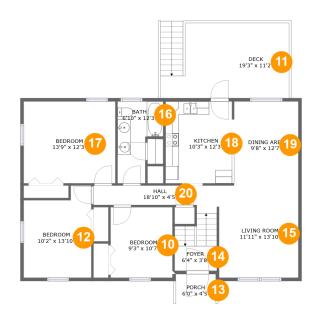

#### **Room dimensions**

Floor 2 Total sqft: 1364 Living area: 1150

| #  |             | Dimensions      | sqft       | Counted as living area |
|----|-------------|-----------------|------------|------------------------|
| 10 | Bedroom     | 9'3" x 10'7"    | 98 sq. ft  | Yes                    |
| 11 | Outdoor     | 19'3" x 11'2"   | 188 sq. ft | No                     |
| 12 | Bedroom     | 10'2" x 13'10"  | 124 sq. ft | Yes                    |
| 13 | Outdoor     | 6'0" x 4'5"     | 26 sq. ft  | No                     |
| 14 | Entry       | 6'4" x 3'8"     | 47 sq. ft  | Yes                    |
| 15 | Living Room | 11'11" x 13'10" | 164 sq. ft | Yes                    |
| 16 | Bath        | 6'10" x 12'3"   | 65 sq. ft  | Yes                    |
| 17 | Bedroom     | 13'9" x 12'3"   | 169 sq. ft | Yes                    |
| 18 | Kitchen     | 10'3" x 12'3"   | 125 sq. ft | Yes                    |
| 19 | Dining Room | 9'8" x 12'7"    | 121 sq. ft | Yes                    |
| 20 | Hall        | 18'10" x 4'5"   | 60 sq. ft  | Yes                    |

#### Floor 2 - Bedroom

**Dimensions:** 9'3" x 10'7"

Area: 98 sq. ft

Counted as living area: Yes

Heated: Yes Finished: Yes Enclosed: Yes Contiguous: Yes Permitted: Yes Wet space: No Addition: No Conversion: No

#### Floor 2 - Outdoor

Dimensions: 19'3" x 11'2"

Area: 188 sq. ft

Counted as living area: No

Heated: No Finished: Yes Enclosed: No Contiguous: Yes Permitted: Yes Wet space: No Addition: No Conversion: No

### Ploor 2 - Bedroom

Dimensions: 10'2" x 13'10"

Area: 124 sq. ft

Counted as living area: Yes

Heated: Yes Finished: Yes Enclosed: Yes Contiguous: Yes Permitted: Yes Wet space: No Addition: No Conversion: No

### Floor 2 - Outdoor

Dimensions: 6'0" x 4'5"

Area: 26 sq. ft

Counted as living area: No

Heated: No Finished: Yes Enclosed: No Contiguous: Yes Permitted: Yes Wet space: No Addition: No Conversion: No

### Floor 2 - Entry

Dimensions: 6'4" x 3'8"

Area: 47 sq. ft

Counted as living area: Yes

Finished: Yes
area: Yes
Enclosed: Yes
Contiguous: Yes
Permitted: Yes
Wet space: No
Addition: No
Conversion: No

Heated: Yes

### <sup>15</sup> Floor 2 - Living Room

**Dimensions**: 11'11" x 13'10"

Area: 164 sq. ft

Counted as living area: Yes

Heated: Yes Finished: Yes Enclosed: Yes Contiguous: Yes Permitted: Yes Wet space: No Addition: No Conversion: No

#### 6 Floor 2 - Bath

Dimensions: 6'10" x 12'3"

Area: 65 sq. ft

Counted as living area: Yes

Heated: Yes Finished: Yes Enclosed: Yes Contiguous: Yes Permitted: Yes Wet space: Yes Addition: No Conversion: No

### Floor 2 - Bedroom

Dimensions: 13'9" x 12'3"

Area: 169 sq. ft

Counted as living area: Yes

Finished: Yes
ea: Yes Enclosed: Yes
Contiguous: Yes
Permitted: Yes
Wet space: No
Addition: No
Conversion: No

Heated: Yes

### <sup>10</sup> Floor 2 - Kitchen

Dimensions: 10'3" x 12'3"

Area: 125 sq. ft

Counted as living area: Yes

Heated: Yes Finished: Yes Enclosed: Yes Contiguous: Yes Permitted: Yes Wet space: No Addition: No Conversion: No

### 19 Floor 2 - Dining Room

**Dimensions**: 9'8" x 12'7"

**Area:** 121 sq. ft

Counted as living area: Yes

Heated: Yes Finished: Yes Enclosed: Yes Contiguous: Yes Permitted: Yes Wet space: No Addition: No Conversion: No

#### Floor 2 - Hall

Dimensions: 18'10" x 4'5"

Area: 60 sq. ft

Counted as living area: Yes

Finished: Yes

ving area: Yes

Contiguous: Yes

Permitted: Yes