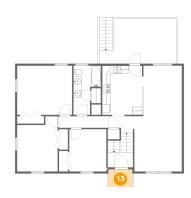

### <sup>15</sup> Floor 2 - Living Room

**Dimensions**: 11'11" x 13'10"

Area: 164 sq. ft

Counted as living area: Yes

Heated: Yes Finished: Yes Enclosed: Yes Contiguous: Yes Permitted: Yes Wet space: No Addition: No Conversion: No