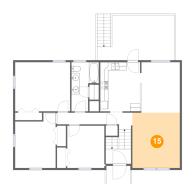

### <sup>15</sup> Floor 2 - Living Room

**Dimensions**: 11'11" x 13'10"

Area: 164 sq. ft

Counted as living area: Yes

Heated: Yes Finished: Yes Enclosed: Yes Contiguous: Yes Permitted: Yes Wet space: No Addition: No Conversion: No