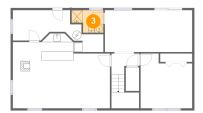

Dimensions: 7'4" x 5'2"

Area: 32 sq. ft

Counted as living area: Yes

Heated: Yes Finished: Yes

Enclosed: Yes Contiguous: Yes Permitted: Yes Wet space: Yes Addition: No Conversion: No