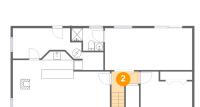

#### Ploor 1 - Hall

Dimensions: 6'4" x 4'10"

Area: 59 sq. ft

Counted as living area: Yes

Heated: Yes Finished: Yes Enclosed: Yes Contiguous: Yes Permitted: Yes Wet space: No Addition: No Conversion: No

3 Floor 1 - Bath

Dimensions: 7'4" x 5'2"

Area: 32 sq. ft

Counted as living area: Yes

Heated: Yes Finished: Yes

Enclosed: Yes Contiguous: Yes Permitted: Yes Wet space: Yes Addition: No Conversion: No