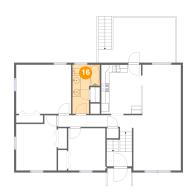

### <sup>10</sup> Floor 2 - Kitchen

Dimensions: 10'3" x 12'3"

Area: 125 sq. ft

Counted as living area: Yes

Heated: Yes Finished: Yes Enclosed: Yes Contiguous: Yes Permitted: Yes Wet space: No Addition: No Conversion: No