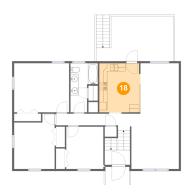

#### 6 Floor 2 - Bath

Dimensions: 6'10" x 12'3"

Area: 65 sq. ft

Counted as living area: Yes

Heated: Yes Finished: Yes Enclosed: Yes Contiguous: Yes Permitted: Yes Wet space: Yes Addition: No Conversion: No