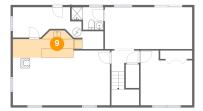

#### 5 Floor 1 - Bedroom

Dimensions: 11'10" x 12'7"

Area: 132 sq. ft

Counted as living area: Yes

Heated: Yes Finished: Yes Enclosed: Yes Contiguous: Yes Permitted: Yes Wet space: No Addition: No Conversion: No