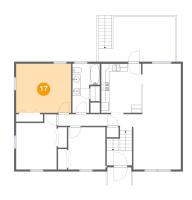

### Floor 2 - Bedroom

Dimensions: 13'9" x 12'3"

Area: 169 sq. ft

Counted as living area: Yes

Finished: Yes
ea: Yes Enclosed: Yes
Contiguous: Yes
Permitted: Yes
Wet space: No
Addition: No
Conversion: No

Heated: Yes