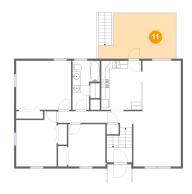

### <sup>15</sup> Floor 2 - Living Room

**Dimensions**: 11'11" x 13'10"

Area: 164 sq. ft

Counted as living area: Yes

Heated: Yes Finished: Yes Enclosed: Yes Contiguous: Yes Permitted: Yes Wet space: No Addition: No Conversion: No