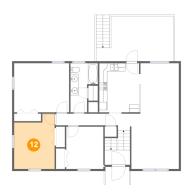

### Ploor 2 - Bedroom

Dimensions: 10'2" x 13'10"

Area: 124 sq. ft

Counted as living area: Yes

Heated: Yes Finished: Yes Enclosed: Yes Contiguous: Yes Permitted: Yes Wet space: No Addition: No Conversion: No