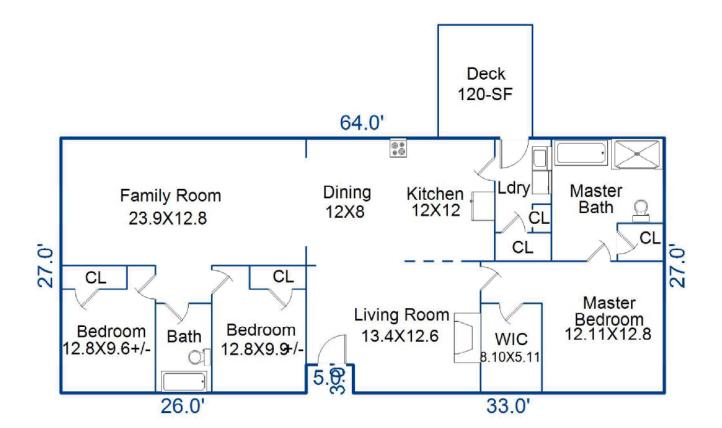

## **FLOORPLAN SKETCH**

First Floor 1713.0 sf

Sketch by Apex Sketch

|      |             |                             |          |                   |            |               |      |   |        |   | - 110-0-0 |       | colores commercial |
|------|-------------|-----------------------------|----------|-------------------|------------|---------------|------|---|--------|---|-----------|-------|--------------------|
|      | AREA CA     | AREA CALCULATIONS BREAKDOWN |          |                   |            |               |      |   |        |   |           |       |                    |
| Code | Description | Factor                      | Net Size | Perimeter         | Net Totals | Name          | Base | x | Height | x | Width     | =     | Area               |
| GLA1 | First Floor | 1.0                         | 1713.0   | 188.0             | 1713.0     | First Floor   |      |   | 64.0   | X | 24.0      | =     | 1536.0             |
|      |             |                             |          |                   |            |               |      |   | 26.0   | X | 3.0       | i = 1 | 78.0               |
|      |             |                             |          |                   |            |               |      |   | 33.0   | X | 3.0       | =     | 99.0               |
|      |             |                             |          |                   |            |               |      |   |        |   |           |       |                    |
|      |             |                             |          |                   |            |               |      |   |        |   |           |       |                    |
|      |             |                             |          |                   |            |               |      |   |        |   |           |       |                    |
|      |             |                             |          |                   |            |               |      |   |        |   |           |       |                    |
|      |             |                             |          |                   |            |               |      |   |        |   |           |       |                    |
|      |             |                             |          |                   |            |               |      |   |        |   |           |       |                    |
|      | Net LIVABLE |                             |          | (rounded)         | 1,713      |               |      |   |        |   |           |       |                    |
|      |             |                             |          | The same transfer |            | 3 total items |      |   |        |   | (rounded) |       | 1,713              |
|      |             |                             |          |                   |            |               |      |   |        |   |           |       |                    |
|      |             |                             |          |                   |            |               |      |   |        |   |           |       |                    |