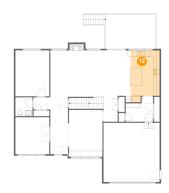

## Floor 3 - Bedroom

Dimensions: 11'1" x 13'6"

**Area:** 145 sq. ft

Counted as Living Area:

Yes

Heated: Yes Finished: Yes Enclosed: Yes Contiguous: Yes

<sup>18</sup> Floor 3 - W.i.c.

Dimensions: 11'10" x 19'11"

Area: 184 sq. ft

**Counted as Living Area:** 

Yes

Heated: Yes Finished: Yes Enclosed: Yes Contiguous:

Yes

Permitted: Yes Wet Space: No Addition: No Conversion: No