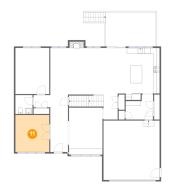

**Dimensions:** 5'11" x 14'11"

Area: 89 sq. ft

Counted as Living Area:

Yes

Heated: Yes Finished: Yes Enclosed: Yes

Contiguous:

Yes

Permitted: Yes Wet Space: No Addition: No Conversion: No