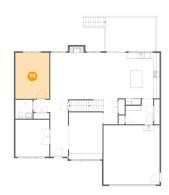

## Floor 3 - Bedroom

Dimensions: 11'1" x 13'6"

**Area:** 145 sq. ft

Counted as Living Area:

Yes

Heated: Yes Finished: Yes Enclosed: Yes Contiguous: Yes

<sup>18</sup> Floor 3 - W.i.c.

Dimensions: 11'10" x 19'11"