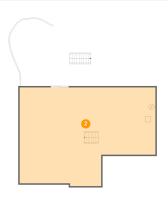

3 Floor 2 - Porch

**Dimensions:** 17'11" x 5'1"

Area: 92 sq. ft

Counted as Living Area: No

Heated: No Finished: Yes Enclosed: No Contiguous: Yes Permitted: Yes Wet Space: No Addition: No Conversion: No

4 Floor 2 - Foyer

**Dimensions:** 5'11" x 14'11"

Area: 89 sq. ft

Counted as Living Area:

Yes

Heated: Yes Finished: Yes Enclosed: Yes

Contiguous:

Yes

Permitted: Yes Wet Space: No Addition: No Conversion: No