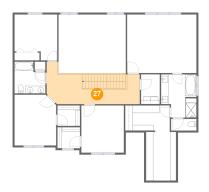

### Floor 3 - Hall

Dimensions: 24'9" x 11'3"

Area: 208 sq. ft

Counted as Living Area:

Yes

Heated: Yes Finished: Yes Enclosed: Yes Contiguous:

Yes

Permitted: Yes Wet Space: No Addition: No Conversion: No