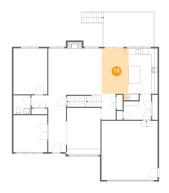

### 6 Floor 2 - Room

Dimensions: 11'4" x 15'4"

**Area:** 175 sq. ft

**Counted as Living Area:** 

Yes

Heated: Yes Finished: Yes Enclosed: Yes Contiguous:

Yes

Permitted: Yes Wet Space: No Addition: No Conversion: No