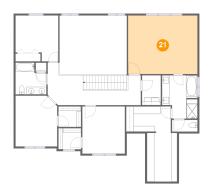

# Floor 3 - Primary Bedroom

**Dimensions**: 18'5" x 15'6" **Area**: 286 sq. ft

Counted as Living Area:

Yes

Heated: Yes Finished: Yes Enclosed: Yes Contiguous:

Yes

Permitted: Yes Wet Space: No Addition: No Conversion: No