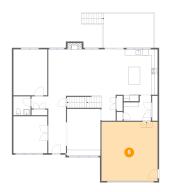

# 6 Floor 2 - Garage

Dimensions: 18'9" x 19'10"

**Area:** 373 sq. ft

Counted as Living Area: No

Heated: No Finished: No Enclosed: Yes Contiguous: Yes Permitted: Yes Wet Space: No Addition: No Conversion: No