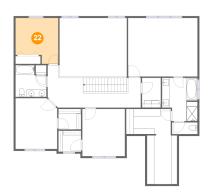

### 22 Floor 3 - Bedroom

Dimensions: 11'4" x 12'2"

Area: 122 sq. ft

Counted as Living Area:

Yes

Heated: Yes Finished: Yes Enclosed: Yes Contiguous:

Yes

Permitted: Yes Wet Space: No Addition: No Conversion: No