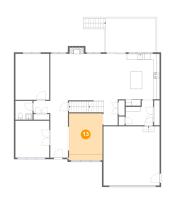

5 Floor 2 - Hall

Dimensions: 4'8" x 8'8"

Area: 41 sq. ft

Counted as Living Area:

Yes

Heated: Yes Finished: Yes Enclosed: Yes Contiguous:

Yes