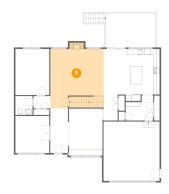

# Floor 2 - Living Room

**Dimensions:** 17'11" x 19'10"

**Area:** 359 sq. ft

Counted as Living Area:

Yes

Heated: Yes Finished: Yes Enclosed: Yes Contiguous:

Yes