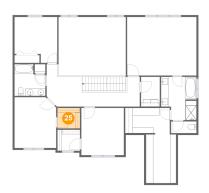

# 6 Floor 3 - Bedroom

Dimensions: 11'4" x 12'7"

**Area:** 142 sq. ft

Counted as Living Area:

Yes

Heated: Yes Finished: Yes Enclosed: Yes Contiguous:

Yes