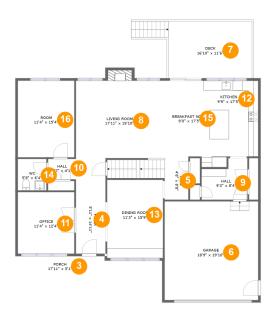

#### **Room Dimensions**

Floor 2 Total sqft: 2280 Living area: 1562

| #  | Room name   | Dimensions      | Area (sqft) | Counted as Living Area |
|----|-------------|-----------------|-------------|------------------------|
| 3  | Porch       | 17'11" x 5'1"   | 92 sq. ft   | No                     |
| 4  | Foyer       | 5'11" x 14'11"  | 89 sq. ft   | Yes                    |
| 5  | Hall        | 4'8" x 8'8"     | 41 sq. ft   | Yes                    |
| 6  | Garage      | 18'9" x 19'10"  | 373 sq. ft  | No                     |
| 7  | Deck        | 16'10" x 11'6"  | 217 sq. ft  | No                     |
| 8  | Living Room | 17'11" x 19'10" | 359 sq. ft  | Yes                    |
| 9  | Hall        | 9'3" x 8'4"     | 65 sq. ft   | Yes                    |
| 10 | Hall        | 5'7" x 4'1"     | 23 sq. ft   | Yes                    |
| 11 | Office      | 11'4" x 12'4"   | 140 sq. ft  | Yes                    |
| 12 | Kitchen     | 9'9" x 17'5"    | 156 sq. ft  | Yes                    |
| 13 | Dining Room | 11'3" x 15'9"   | 177 sq. ft  | Yes                    |

| #  | Room name      | Dimensions    | Area (sqft) | Counted as Living Area |
|----|----------------|---------------|-------------|------------------------|
| 14 | Wc             | 5'9" x 6'4"   | 36 sq. ft   | Yes                    |
| 15 | Breakfast Nook | 9'0" x 17'5"  | 140 sq. ft  | Yes                    |
| 16 | Room           | 11'4" x 15'4" | 175 sq. ft  | Yes                    |

3 Floor 2 - Porch

**Dimensions:** 17'11" x 5'1"

Area: 92 sq. ft

Counted as Living Area: No

Heated: No Finished: Yes Enclosed: No Contiguous: Yes Permitted: Yes Wet Space: No Addition: No Conversion: No

4 Floor 2 - Foyer

**Dimensions:** 5'11" x 14'11"

Area: 89 sq. ft

Counted as Living Area:

Yes

Heated: Yes Finished: Yes Enclosed: Yes

Contiguous:

Yes

Permitted: Yes Wet Space: No Addition: No Conversion: No

5 Floor 2 - Hall

Dimensions: 4'8" x 8'8"

Area: 41 sq. ft

Counted as Living Area:

Yes

Heated: Yes Finished: Yes Enclosed: Yes Contiguous:

Yes

# 6 Floor 2 - Garage

Dimensions: 18'9" x 19'10"

**Area:** 373 sq. ft

Counted as Living Area: No

Heated: No Finished: No Enclosed: Yes Contiguous: Yes Permitted: Yes Wet Space: No Addition: No Conversion: No

# Floor 2 - Deck

**Dimensions**: 16'10" x 11'6"

**Area**: 217 sq. ft

Counted as Living Area: No

Heated: No Finished: Yes Enclosed: No Contiguous: Yes Permitted: Yes Wet Space: No Addition: No Conversion: No

# Floor 2 - Living Room

**Dimensions:** 17'11" x 19'10"

**Area:** 359 sq. ft

Counted as Living Area:

Yes

Heated: Yes Finished: Yes Enclosed: Yes Contiguous:

Yes

# 9 Floor 2 - Hall

Dimensions: 9'3" x 8'4" Area: 65 sq. ft

Counted as Living Area:

Yes

Heated: Yes Finished: Yes Enclosed: Yes Contiguous: Yes

Permitted: Yes Wet Space: No Addition: No

Conversion: No

# Floor 2 - Hall

Dimensions: 5'7" x 4'1"

Area: 23 sq. ft

Counted as Living Area:

Yes

Heated: Yes Finished: Yes Enclosed: Yes Contiguous:

Yes

Permitted: Yes Wet Space: No Addition: No Conversion: No

# Floor 2 - Office

Dimensions: 11'4" x 12'4"

**Area:** 140 sq. ft

Counted as Living Area:

Yes

Heated: Yes Finished: Yes Enclosed: Yes Contiguous:

Yes

# Floor 2 - Kitchen

Dimensions: 9'9" x 17'5" **Area:** 156 sq. ft

Counted as Living Area:

Yes

Heated: Yes Finished: Yes Enclosed: Yes **Contiguous:** 

Yes

Permitted: Yes Wet Space: No Addition: No Conversion: No

# Floor 2 - Dining Room

Dimensions: 11'3" x 15'9"

**Area:** 177 sq. ft

Counted as Living Area:

Yes

Heated: Yes Finished: Yes Enclosed: Yes Contiguous:

Yes

Permitted: Yes Wet Space: No Addition: No Conversion: No.

# Floor 2 - Wc

Dimensions: 5'9" x 6'4"

Area: 36 sq. ft

Counted as Living Area:

Yes

Heated: Yes Finished: Yes Enclosed: Yes Contiguous:

Yes

## 15 Floor 2 - Breakfast Nook

Dimensions: 9'0" x 17'5" Area: 140 sq. ft

Counted as Living Area:

Yes

Heated: Yes Finished: Yes Enclosed: Yes Contiguous:

Yes

Permitted: Yes Wet Space: No Addition: No Conversion: No

### 6 Floor 2 - Room

Dimensions: 11'4" x 15'4"

**Area:** 175 sq. ft

**Counted as Living Area:** 

Yes

Heated: Yes Finished: Yes Enclosed: Yes Contiguous:

Yes

Permitted: Yes Wet Space: No Addition: No Conversion: No