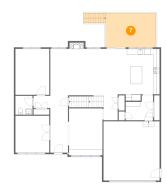

3 Floor 2 - Porch

**Dimensions:** 17'11" x 5'1"

Area: 92 sq. ft

Counted as Living Area: No

Heated: No Finished: Yes Enclosed: No Contiguous: Yes Permitted: Yes Wet Space: No Addition: No Conversion: No

4 Floor 2 - Foyer