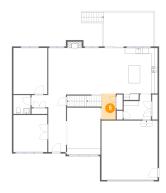

# Floor 2 - Kitchen

Dimensions: 9'9" x 17'5" **Area:** 156 sq. ft

Counted as Living Area:

Yes

Heated: Yes Finished: Yes Enclosed: Yes **Contiguous:** 

Yes

Permitted: Yes Wet Space: No Addition: No Conversion: No