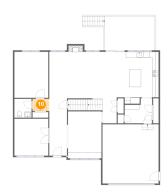

# Floor 2 - Office

Dimensions: 11'4" x 12'4"

**Area:** 140 sq. ft

Counted as Living Area:

Yes

Heated: Yes Finished: Yes Enclosed: Yes Contiguous:

Yes