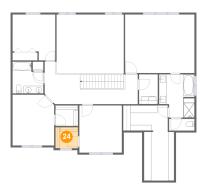

## 23 Floor 3 - Wc

**Dimensions**: 6'9" x 3'1"

Area: 21 sq. ft

Counted as Living Area:

Yes

Heated: Yes Finished: Yes Enclosed: Yes Contiguous: Yes

44 Floor 3 - W.i.c.

Dimensions: 6'0" x 5'7"

Area: 34 sq. ft

Counted as Living Area:

Yes

Heated: Yes Finished: Yes Enclosed: Yes Contiguous:

Yes

Permitted: Yes Wet Space: No Addition: No Conversion: No