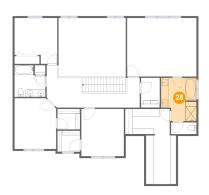

## 29 Floor 3 - Bath

Dimensions: 8'2" x 8'5"

Area: 60 sq. ft

Counted as Living Area:

Yes

Heated: Yes Finished: Yes Enclosed: Yes Contiguous:

Yes