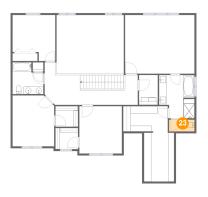

## 23 Floor 3 - Wc

**Dimensions**: 6'9" x 3'1"

Area: 21 sq. ft

Counted as Living Area:

Yes

Heated: Yes Finished: Yes Enclosed: Yes Contiguous: Yes

44 Floor 3 - W.i.c.

Dimensions: 6'0" x 5'7"