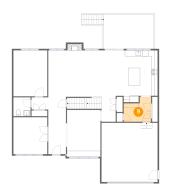

# Floor 2 - Kitchen

Dimensions: 9'9" x 17'5" **Area:** 156 sq. ft

Counted as Living Area:

Yes

Heated: Yes Finished: Yes Enclosed: Yes **Contiguous:** 

Yes

Permitted: Yes Wet Space: No Addition: No Conversion: No