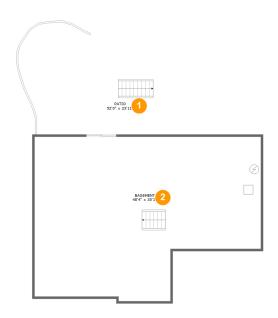

#### **Room Dimensions**

Floor 1 Total sqft: 2448 Living area: 0

| # | Room name | Dimensions     | Area (sqft) | Counted as Living Area |
|---|-----------|----------------|-------------|------------------------|
| 1 | Patio     | 52'0" x 23'11" | 902 sq. ft  | No                     |
| 2 | Basement  | 48'4" x 35'1"  | 1462 sq. ft | No                     |

# • Floor 1 - Patio

**Dimensions:** 52'0" x 23'11" **Area:** 902 sq. ft

Counted as Living Area: No

Heated: No Finished: Yes Enclosed: No Contiguous: Yes Permitted: Yes Wet Space: No Addition: No Conversion: No

## 2 Floor 1 - Basement

**Dimensions:** 48'4" x 35'1"

**Area:** 1462 sq. ft

Counted as Living Area: No

Heated: Yes Finished: No Enclosed: Yes Contiguous: Yes Permitted: Yes Wet Space: No Addition: No Conversion: No