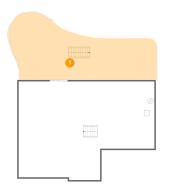

## 2 Floor 1 - Basement

**Dimensions:** 48'4" x 35'1"

**Area:** 1462 sq. ft

Counted as Living Area: No

Heated: Yes Finished: No Enclosed: Yes Contiguous: Yes Permitted: Yes Wet Space: No Addition: No Conversion: No