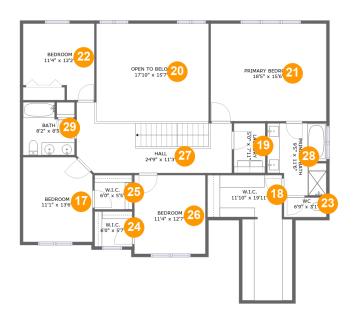

#### **Room Dimensions**

Floor 3 Total sqft: 1835 Living area: 1548

| #  | Room name       | Dimensions      | Area (sqft) | Counted as Living Area |
|----|-----------------|-----------------|-------------|------------------------|
| 17 | Bedroom         | 11'1" x 13'6"   | 145 sq. ft  | Yes                    |
| 18 | W.i.c.          | 11'10" x 19'11" | 184 sq. ft  | Yes                    |
| 19 | Laundry         | 5'0" x 7'11"    | 39 sq. ft   | Yes                    |
| 20 | Open To Below   | 17'10" x 15'7"  | 278 sq. ft  | No                     |
| 21 | Primary Bedroom | 18'5" x 15'6"   | 286 sq. ft  | Yes                    |
| 22 | Bedroom         | 11'4" x 12'2"   | 122 sq. ft  | Yes                    |
| 23 | Wc              | 6'9" x 3'1"     | 21 sq. ft   | Yes                    |
| 24 | W.i.c.          | 6'0" x 5'7"     | 34 sq. ft   | Yes                    |
| 25 | W.i.c.          | 6'0" x 5'5"     | 33 sq. ft   | Yes                    |
| 26 | Bedroom         | 11'4" x 12'7"   | 142 sq. ft  | Yes                    |
| 27 | Hall            | 24'9" x 11'3"   | 208 sq. ft  | Yes                    |

| #  | Room name    | Dimensions   | Area (sqft) | Counted as Living Area |
|----|--------------|--------------|-------------|------------------------|
| 28 | Primary Bath | 9'5" x 11'6" | 98 sq. ft   | Yes                    |
| 29 | Bath         | 8'2" x 8'5"  | 60 sq. ft   | Yes                    |

## Floor 3 - Bedroom

Dimensions: 11'1" x 13'6"

**Area:** 145 sq. ft

Counted as Living Area:

Yes

Heated: Yes Finished: Yes Enclosed: Yes Contiguous: Yes

<sup>18</sup> Floor 3 - W.i.c.

Dimensions: 11'10" x 19'11"

Area: 184 sq. ft

**Counted as Living Area:** 

Yes

Heated: Yes Finished: Yes Enclosed: Yes Contiguous:

Yes

Permitted: Yes Wet Space: No Addition: No Conversion: No

# Floor 3 - Laundry

**Dimensions**: 5'0" x 7'11"

Area: 39 sq. ft

Counted as Living Area:

Yes

Heated: Yes Finished: Yes Enclosed: Yes

Contiguous:

Yes

# Floor 3 - Open To Below

Dimensions: 17'10" x 15'7"

Area: 278 sq. ft

Counted as Living Area: No

Finished: No Enclosed: No Contiguous: Yes Permitted: No Wet Space: No Addition: No Conversion: No

Heated: No

# Floor 3 - Primary Bedroom

**Dimensions**: 18'5" x 15'6" **Area**: 286 sq. ft

Counted as Living Area:

Yes

Heated: Yes Finished: Yes Enclosed: Yes Contiguous:

Yes

Permitted: Yes Wet Space: No Addition: No Conversion: No

### 22 Floor 3 - Bedroom

Dimensions: 11'4" x 12'2"

Area: 122 sq. ft

Counted as Living Area:

Yes

Heated: Yes Finished: Yes Enclosed: Yes Contiguous:

Yes

Permitted: Yes Wet Space: No Addition: No Conversion: No

## 23 Floor 3 - Wc

**Dimensions**: 6'9" x 3'1"

Area: 21 sq. ft

Counted as Living Area:

Yes

Heated: Yes Finished: Yes Enclosed: Yes Contiguous: Yes

44 Floor 3 - W.i.c.

Dimensions: 6'0" x 5'7"

Area: 34 sq. ft

Counted as Living Area:

Yes

Heated: Yes Finished: Yes Enclosed: Yes Contiguous:

Yes

Permitted: Yes Wet Space: No Addition: No Conversion: No

## Floor 3 - W.i.c.

Dimensions: 6'0" x 5'5"

Area: 33 sq. ft

Counted as Living Area:

Yes

Heated: Yes Finished: Yes Enclosed: Yes

Contiguous:

Yes

# 6 Floor 3 - Bedroom

Dimensions: 11'4" x 12'7"

**Area:** 142 sq. ft

Counted as Living Area:

Yes

Heated: Yes Finished: Yes Enclosed: Yes Contiguous:

Yes

### Floor 3 - Hall

Dimensions: 24'9" x 11'3"

Area: 208 sq. ft

Counted as Living Area:

Yes

Heated: Yes Finished: Yes Enclosed: Yes Contiguous:

Yes

Permitted: Yes Wet Space: No Addition: No Conversion: No

# Floor 3 - Primary Bath

**Dimensions**: 9'5" x 11'6"

Area: 98 sq. ft

Counted as Living Area:

Yes

Heated: Yes Finished: Yes

Enclosed: Yes Contiguous:

Yes

## 29 Floor 3 - Bath

Dimensions: 8'2" x 8'5"

Area: 60 sq. ft

Counted as Living Area:

Yes

Heated: Yes Finished: Yes Enclosed: Yes Contiguous:

Yes