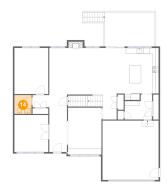

# Floor 2 - Office

Dimensions: 11'4" x 12'4"

**Area:** 140 sq. ft

Counted as Living Area:

Yes

Heated: Yes Finished: Yes Enclosed: Yes Contiguous:

Yes