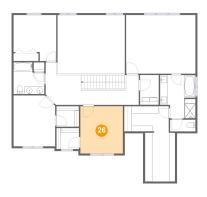

### 22 Floor 3 - Bedroom

Dimensions: 11'4" x 12'2"

Area: 122 sq. ft

Counted as Living Area:

Yes

Heated: Yes Finished: Yes Enclosed: Yes Contiguous:

Yes

Permitted: Yes Wet Space: No Addition: No Conversion: No