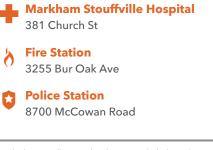

## SAFETY

With safety facilities in the area, help is always close by. Facilities near this home include a hospital, a fire station, and a police station within 5.46km.

Disclaimer: These materials have been prepared for sj@sjphotography.co and are not intended to solicit buyers or sellers currently under contract with a brokerage. By accessing this information you have agreed to our terms of service, which are hereby incorporated by reference. This information may contain errors and omissions. You are not permitted to rely on the contents of this information and must take steps to independently verify its contents. with the appropriate authorities (school boards, governments etc.). As a recipient of this information, you agree not to hold us, our licensors or the owners of the information liable for any damages, howsoever caused.