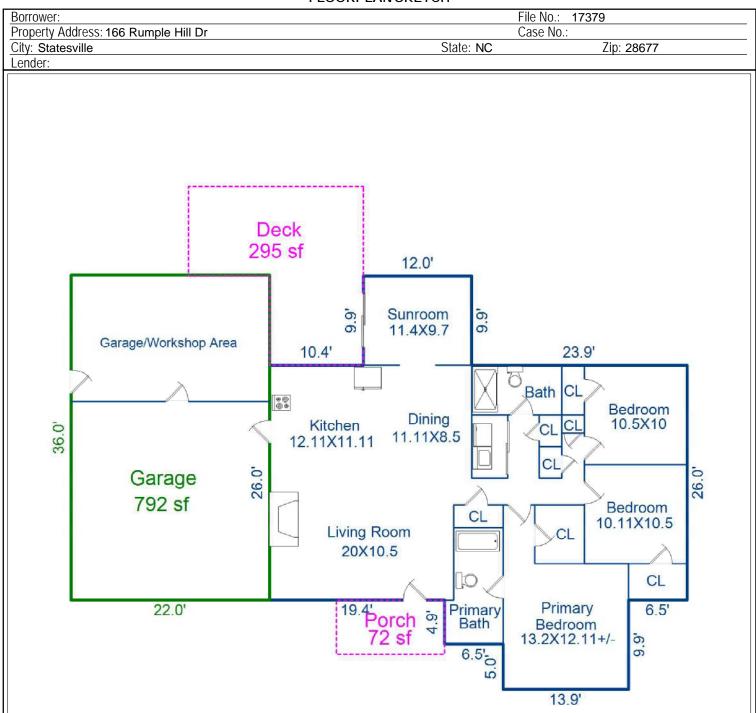

## **FLOORPLAN SKETCH**

First Floor 1492.1 sf

Sketch by ApexSketch

| AREA CALCULATIONS SUMMARY |             |        |          | AREA CALCULATIONS BREAKDOWN |            |               |      |   |        |   |           |   |        |
|---------------------------|-------------|--------|----------|-----------------------------|------------|---------------|------|---|--------|---|-----------|---|--------|
| Code                      | Description | Factor | Net Size | Perimeter                   | Net Totals | Name          | Base | x | Height | x | Width     | = | Area   |
| GLA1                      | First Floor | 1.0    | 1492.1   | 184.2                       | 1492.1     | First Floor   |      |   | 12.0   | X | 9.9       | = | 118.8  |
| GAR                       | Garage      | 1.0    | 792.0    | 116.0                       | 792.0      |               |      |   | 13.9   | X | 9.9       | = | 137.6  |
| P/P                       | Porch       | 1.0    | 72.0     | 36.0                        |            |               |      |   | 6.5    | X | 4.9       | = | 31.9   |
|                           | Wood Deck   | 1.0    | 295.0    | 78.4                        | 367.0      |               |      |   | 46.3   | х | 26.0      | = | 1203.8 |
|                           |             |        |          |                             |            |               |      |   |        |   |           |   |        |
|                           | Net LIVABLE | cnt    | 1        | (rounded)                   | 1,492      | 4 total items |      |   |        |   | (rounded) |   | 1,492  |