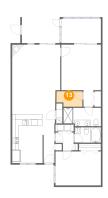

### 5 Floor 1 - Kitchen

Dimensions: 13'6" x 15'4"

**Area:** 170 sq. ft

Counted as Living Area:

Yes

Heated: Yes Finished: Yes Enclosed: Yes Contiguous:

Yes

Dimensions: 5'9" x 5'8" Area: 27 sq. ft