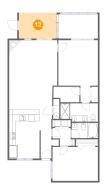

### Floor 1 - Foyer

Dimensions: 3'5" x 8'10"

Area: 30 sq. ft

Counted as Living Area:

Yes

Heated: Yes Finished: Yes Enclosed: Yes Contiguous:

Yes