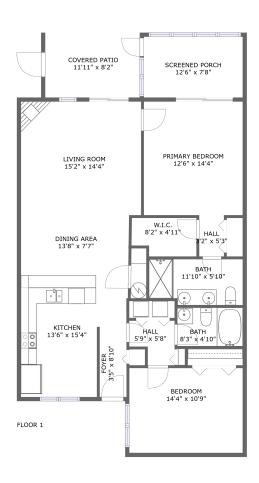

#### **Property Summary**

1,148 Gross Living Area sqft

#### **Room Dimensions**

Floor 1 Total sqft: 1342 Living area: 1148

| #  | Room name       | Dimensions     | Area (sqft) | Counted as Living Area |
|----|-----------------|----------------|-------------|------------------------|
| 1  | Primary Bedroom | 12'6" x 14'4"  | 180 sq. ft  | Yes                    |
| 2  | Living Room     | 15'2" x 14'4"  | 218 sq. ft  | Yes                    |
| 3  | Bedroom         | 14'4" x 10'9"  | 154 sq. ft  | Yes                    |
| 4  | Dining Area     | 13'8" x 7'7"   | 106 sq. ft  | Yes                    |
| 5  | Kitchen         | 13'6" x 15'4"  | 170 sq. ft  | Yes                    |
| 6  | Hall            | 5'9" x 5'8"    | 27 sq. ft   | Yes                    |
| 7  | Bath            | 8'3" x 4'10"   | 40 sq. ft   | Yes                    |
| 8  | Hall            | 3'2" x 5'3"    | 16 sq. ft   | Yes                    |
| 9  | Screened Porch  | 12'6" x 7'8"   | 96 sq. ft   | No                     |
| 10 | Bath            | 11'10" x 5'10" | 66 sq. ft   | Yes                    |
| 11 | Foyer           | 3'5" x 8'10"   | 30 sq. ft   | Yes                    |

| #  | Room name     | Dimensions    | Area (sqft) | Counted as Living Area |
|----|---------------|---------------|-------------|------------------------|
| 12 | Covered Patio | 11'11" x 8'2" | 98 sq. ft   | No                     |
| 13 | W.i.c.        | 8'2" x 4'11"  | 37 sq. ft   | Yes                    |