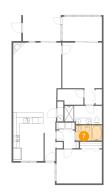

### 7 Floor 1 - Bath

Dimensions: 8'3" x 4'10"

Area: 40 sq. ft

Counted as Living Area:

Yes

Heated: Yes Finished: Yes Enclosed: Yes

Contiguous:

Yes

Permitted: Yes Wet Space: Yes Addition: No Conversion: No