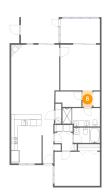

### 7 Floor 1 - Bath

Dimensions: 8'3" x 4'10"

Area: 40 sq. ft

Counted as Living Area:

Yes

Heated: Yes Finished: Yes Enclosed: Yes

Contiguous:

Yes

Permitted: Yes Wet Space: Yes Addition: No Conversion: No