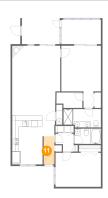

### Floor 1 - Primary Bedroom

**Dimensions**: 12'6" x 14'4" **Area**: 180 sq. ft

Counted as Living Area:

Yes

Heated: Yes Finished: Yes Enclosed: Yes Contiguous:

Yes

Permitted: Yes Wet Space: No Addition: No Conversion: No