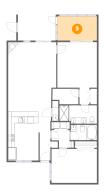

### Floor 1 - Primary Bedroom

**Dimensions**: 12'6" x 14'4" **Area**: 180 sq. ft

Counted as Living Area:

Yes

Heated: Yes Finished: Yes Enclosed: Yes Contiguous:

Yes

Permitted: Yes Wet Space: No Addition: No Conversion: No