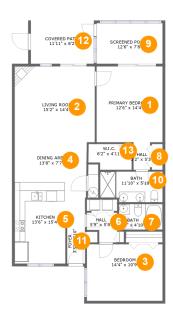

#### **Room Dimensions**

Floor 1 Total sqft: 1342 Living area: 1148

| #  | Room name       | Dimensions     | Area (sqft) | Counted as Living Area |
|----|-----------------|----------------|-------------|------------------------|
| 1  | Primary Bedroom | 12'6" x 14'4"  | 180 sq. ft  | Yes                    |
| 2  | Living Room     | 15'2" x 14'4"  | 218 sq. ft  | Yes                    |
| 3  | Bedroom         | 14'4" x 10'9"  | 154 sq. ft  | Yes                    |
| 4  | Dining Area     | 13'8" x 7'7"   | 106 sq. ft  | Yes                    |
| 5  | Kitchen         | 13'6" x 15'4"  | 170 sq. ft  | Yes                    |
| 6  | Hall            | 5'9" x 5'8"    | 27 sq. ft   | Yes                    |
| 7  | Bath            | 8'3" x 4'10"   | 40 sq. ft   | Yes                    |
| 8  | Hall            | 3'2" x 5'3"    | 16 sq. ft   | Yes                    |
| 9  | Screened Porch  | 12'6" x 7'8"   | 96 sq. ft   | No                     |
| 10 | Bath            | 11'10" x 5'10" | 66 sq. ft   | Yes                    |
| 11 | Foyer           | 3'5" x 8'10"   | 30 sq. ft   | Yes                    |

| #  | Room name     | Dimensions    | Area (sqft) | Counted as Living Area |
|----|---------------|---------------|-------------|------------------------|
| 12 | Covered Patio | 11'11" x 8'2" | 98 sq. ft   | No                     |
| 13 | W.i.c.        | 8'2" x 4'11"  | 37 sq. ft   | Yes                    |