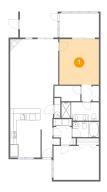

### Floor 1 - Primary Bedroom

**Dimensions**: 12'6" x 14'4" **Area**: 180 sq. ft

Counted as Living Area:

Yes

Heated: Yes Finished: Yes Enclosed: Yes Contiguous:

Yes

Permitted: Yes Wet Space: No Addition: No Conversion: No