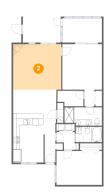

### Floor 1 - Living Room

Dimensions: 15'2" x 14'4"

Area: 218 sq. ft

Counted as Living Area:

Yes

Heated: Yes Finished: Yes Enclosed: Yes Contiguous:

Yes

**Dimensions**: 14'4" x 10'9" **Area**: 154 sq. ft