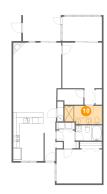

### 7 Floor 1 - Bath

Dimensions: 8'3" x 4'10"

Area: 40 sq. ft

Counted as Living Area:

Yes

Heated: Yes Finished: Yes Enclosed: Yes

Contiguous:

Yes

Permitted: Yes Wet Space: Yes Addition: No Conversion: No