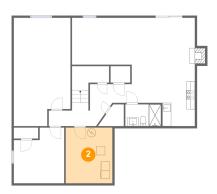

#### **Room Dimensions**

Floor 3 Total sqft: 1188 Living area: 1188

| #  | Room name       | Dimensions     | Area (sqft) | Counted as Living Area |
|----|-----------------|----------------|-------------|------------------------|
| 18 | Hall            | 17'10" x 13'7" | 164 sq. ft  | Yes                    |
| 19 | Bedroom         | 10'0" x 13'7"  | 135 sq. ft  | Yes                    |
| 20 | W.i.c.          | 7'1" x 8'11"   | 49 sq. ft   | Yes                    |
| 21 | Bath            | 7'10" x 9'3"   | 61 sq. ft   | Yes                    |
| 22 | Bath            | 8'3" x 8'11"   | 63 sq. ft   | Yes                    |
| 23 | Primary Bedroom | 13'0" x 17'9"  | 231 sq. ft  | Yes                    |
| 24 | Bedroom         | 13'5" x 13'1"  | 176 sq. ft  | Yes                    |
| 25 | Bedroom         | 11'10" x 13'1" | 155 sq. ft  | Yes                    |

### Floor 3 - Bedroom

Dimensions: 13'5" x 13'1" Area: 176 sq. ft

Counted as Living Area:

Yes

Heated: Yes Finished: Yes Enclosed: Yes Contiguous:

Yes

Permitted: Yes Wet Space: No Addition: No Conversion: No

#### Floor 3 - Bedroom

Dimensions: 11'10" x 13'1"

**Area:** 155 sq. ft

Counted as Living Area:

Yes

Heated: Yes Finished: Yes Enclosed: Yes Contiguous:

Yes