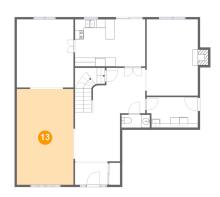

### Floor 2 - Living Room

Dimensions: 13'0" x 21'11"

**Area:** 284 sq. ft

Counted as Living Area:

Yes

Heated: Yes Finished: Yes Enclosed: Yes Contiguous:

Yes

Permitted: Yes Wet Space: No Addition: No Conversion: No