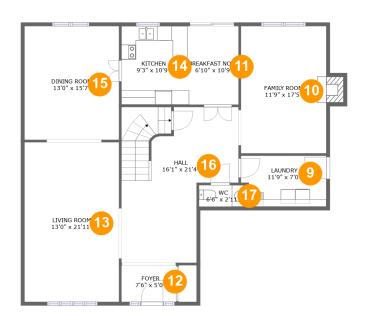

#### **Room Dimensions**

Floor 2 Total sqft: 1427 Living area: 1416

| #  | Room name      | Dimensions     | Area (sqft) | Counted as Living Area |
|----|----------------|----------------|-------------|------------------------|
| 9  | Laundry        | 11'9" x 7'0"   | 78 sq. ft   | Yes                    |
| 10 | Family Room    | 11'9" x 17'5"  | 213 sq. ft  | Yes                    |
| 11 | Breakfast Nook | 6'10" x 10'9"  | 73 sq. ft   | Yes                    |
| 12 | Foyer          | 7'6" x 5'0"    | 38 sq. ft   | Yes                    |
| 13 | Living Room    | 13'0" x 21'11" | 284 sq. ft  | Yes                    |
| 14 | Kitchen        | 9'3" x 10'9"   | 100 sq. ft  | Yes                    |
| 15 | Dining Room    | 13'0" x 15'7"  | 203 sq. ft  | Yes                    |
| 16 | Hall           | 16'1" x 21'4"  | 277 sq. ft  | Yes                    |
| 17 | Wc             | 6'6" x 2'11"   | 19 sq. ft   | Yes                    |