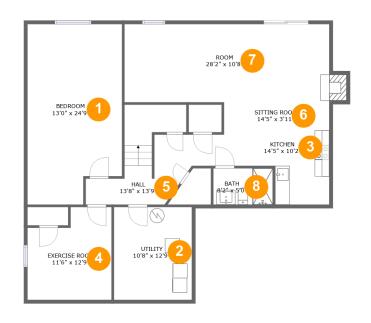

#### **Room Dimensions**

Floor 1 Total sqft: 1413 Living area: 1209

| # | Room name     | Dimensions    | Area (sqft) | Counted as Living Area |
|---|---------------|---------------|-------------|------------------------|
| 1 | Bedroom       | 13'0" x 24'9" | 301 sq. ft  | Yes                    |
| 2 | Utility       | 10'8" x 12'9" | 136 sq. ft  | No                     |
| 3 | Kitchen       | 14'5" x 10'2" | 110 sq. ft  | Yes                    |
| 4 | Exercise Room | 11'6" x 12'9" | 130 sq. ft  | Yes                    |
| 5 | Hall          | 13'8" x 13'9" | 148 sq. ft  | Yes                    |
| 6 | Sitting Room  | 14'5" x 3'11" | 56 sq. ft   | Yes                    |
| 7 | Room          | 28'2" x 10'8" | 310 sq. ft  | Yes                    |
| 8 | Bath          | 8'2" x 5'0"   | 41 sq. ft   | No                     |