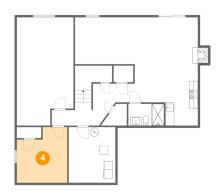

#### Floor 1 - Exercise Room

Dimensions: 11'6" x 12'9"

Area: 130 sq. ft

Counted as Living Area:

Yes

Heated: Yes Finished: Yes Enclosed: Yes Contiguous:

Yes

Permitted: Yes Wet Space: No Addition: No Conversion: No.