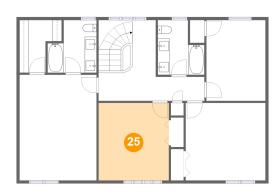

#### Floor 3 - Bedroom

Dimensions: 11'10" x 13'1"

**Area:** 155 sq. ft

Counted as Living Area:

Yes

Heated: Yes Finished: Yes Enclosed: Yes Contiguous:

Yes