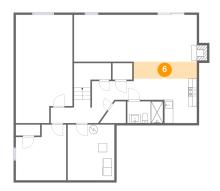

### 6 Floor 1 - Sitting Room

**Dimensions**: 14'5" x 3'11" **Area**: 56 sq. ft

Counted as Living Area:

Yes

Heated: Yes Finished: Yes Enclosed: Yes Contiguous:

Yes

Permitted: Yes Wet Space: No Addition: No Conversion: No