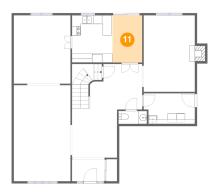

#### **Ploor 3 -** W.i.c.

Dimensions: 7'1" x 8'11"

Area: 49 sq. ft

Counted as Living Area:

Yes

Heated: Yes Finished: Yes Enclosed: Yes Contiguous:

Yes

**Dimensions**: 7'10" x 9'3" **Area**: 61 sq. ft