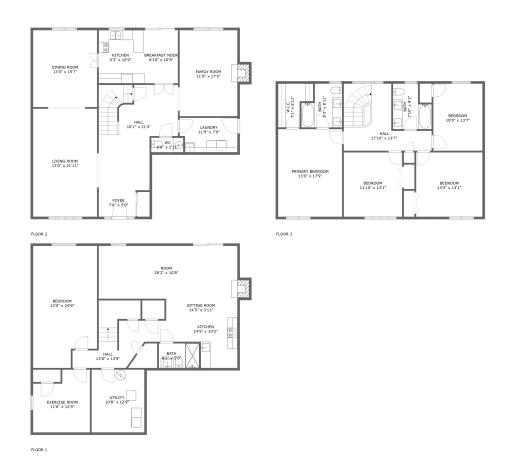

#### **Room Dimensions**

Floor 1 Total sqft: 1413 Living area: 1209

| # | Room name     | Dimensions    | Area (sqft) | Counted as Living Area |
|---|---------------|---------------|-------------|------------------------|
| 1 | Bedroom       | 13'0" x 24'9" | 301 sq. ft  | Yes                    |
| 2 | Utility       | 10'8" x 12'9" | 136 sq. ft  | No                     |
| 3 | Kitchen       | 14'5" x 10'2" | 110 sq. ft  | Yes                    |
| 4 | Exercise Room | 11'6" x 12'9" | 130 sq. ft  | Yes                    |
| 5 | Hall          | 13'8" x 13'9" | 148 sq. ft  | Yes                    |
| 6 | Sitting Room  | 14'5" x 3'11" | 56 sq. ft   | Yes                    |
| 7 | Room          | 28'2" x 10'8" | 310 sq. ft  | Yes                    |
| 8 | Bath          | 8'2" x 5'0"   | 41 sq. ft   | No                     |

#### **Room Dimensions**

Floor 2 Total sqft: 1427 Living area: 1416

| #  | Room name      | Dimensions     | Area (sqft) | Counted as Living Area |
|----|----------------|----------------|-------------|------------------------|
| 9  | Laundry        | 11'9" x 7'0"   | 78 sq. ft   | Yes                    |
| 10 | Family Room    | 11'9" x 17'5"  | 213 sq. ft  | Yes                    |
| 11 | Breakfast Nook | 6'10" x 10'9"  | 73 sq. ft   | Yes                    |
| 12 | Foyer          | 7'6" x 5'0"    | 38 sq. ft   | Yes                    |
| 13 | Living Room    | 13'0" x 21'11" | 284 sq. ft  | Yes                    |
| 14 | Kitchen        | 9'3" x 10'9"   | 100 sq. ft  | Yes                    |
| 15 | Dining Room    | 13'0" x 15'7"  | 203 sq. ft  | Yes                    |
| 16 | Hall           | 16'1" x 21'4"  | 277 sq. ft  | Yes                    |
| 17 | Wc             | 6'6" x 2'11"   | 19 sq. ft   | Yes                    |

#### **Room Dimensions**

Floor 3 Total sqft: 1188 Living area: 1188

| #  | Room name       | Dimensions     | Area (sqft) | Counted as Living Area |
|----|-----------------|----------------|-------------|------------------------|
| 18 | Hall            | 17'10" x 13'7" | 164 sq. ft  | Yes                    |
| 19 | Bedroom         | 10'0" x 13'7"  | 135 sq. ft  | Yes                    |
| 20 | W.i.c.          | 7'1" x 8'11"   | 49 sq. ft   | Yes                    |
| 21 | Bath            | 7'10" x 9'3"   | 61 sq. ft   | Yes                    |
| 22 | Bath            | 8'3" x 8'11"   | 63 sq. ft   | Yes                    |
| 23 | Primary Bedroom | 13'0" x 17'9"  | 231 sq. ft  | Yes                    |
| 24 | Bedroom         | 13'5" x 13'1"  | 176 sq. ft  | Yes                    |
| 25 | Bedroom         | 11'10" x 13'1" | 155 sq. ft  | Yes                    |