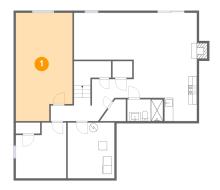

#### **Room Dimensions**

Floor 3 Total sqft: 1188 Living area: 1188

| #  | Room name       | Dimensions     | Area (sqft) | Counted as Living Area |
|----|-----------------|----------------|-------------|------------------------|
| 18 | Hall            | 17'10" x 13'7" | 164 sq. ft  | Yes                    |
| 19 | Bedroom         | 10'0" x 13'7"  | 135 sq. ft  | Yes                    |
| 20 | W.i.c.          | 7'1" x 8'11"   | 49 sq. ft   | Yes                    |
| 21 | Bath            | 7'10" x 9'3"   | 61 sq. ft   | Yes                    |
| 22 | Bath            | 8'3" x 8'11"   | 63 sq. ft   | Yes                    |
| 23 | Primary Bedroom | 13'0" x 17'9"  | 231 sq. ft  | Yes                    |
| 24 | Bedroom         | 13'5" x 13'1"  | 176 sq. ft  | Yes                    |
| 25 | Bedroom         | 11'10" x 13'1" | 155 sq. ft  | Yes                    |

### <sup>23</sup> Floor 3 - Primary Bedroom

**Dimensions:** 13'0" x 17'9"

Area: 231 sq. ft

Counted as Living Area:

Yes

Heated: Yes Finished: Yes Enclosed: Yes Contiguous:

Yes