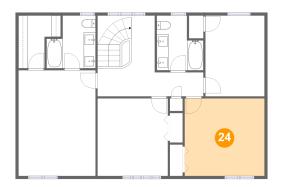

### Floor 3 - Bedroom

Dimensions: 13'5" x 13'1" Area: 176 sq. ft

Counted as Living Area:

Yes

Heated: Yes Finished: Yes Enclosed: Yes Contiguous:

Yes

Permitted: Yes Wet Space: No Addition: No Conversion: No