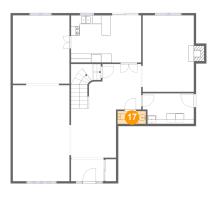

### Floor 2 - Wc

Dimensions: 6'6" x 2'11"

Area: 19 sq. ft

Counted as Living Area:

Yes

Heated: Yes Finished: Yes Enclosed: Yes Contiguous:

Yes

**Dimensions**: 17'10" x 13'7" **Area**: 164 sq. ft

Counted as Living Area:

Yes

Heated: Yes Finished: Yes Enclosed: Yes Contiguous:

Yes

Permitted: Yes Wet Space: No Addition: No Conversion: No