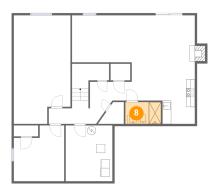

#### Floor 1 - Bath

Dimensions: 8'2" x 5'0"

Area: 41 sq. ft

Counted as Living Area: No

Heated: Yes Finished: Yes Enclosed: Yes Contiguous: Yes Permitted: Yes Wet Space: Yes Addition: No Conversion: No

Dimensions: 11'9" x 7'0" Area: 78 sq. ft

Counted as Living Area:

Yes

Heated: Yes Finished: Yes Enclosed: Yes Contiguous:

Yes

Permitted: Yes Wet Space: No Addition: No Conversion: No