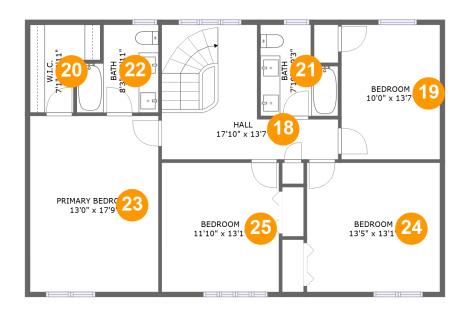

#### **Room Dimensions**

Floor 3 Total sqft: 1188 Living area: 1188

| #  | Room name       | Dimensions     | Area (sqft) | Counted as Living Area |
|----|-----------------|----------------|-------------|------------------------|
| 18 | Hall            | 17'10" x 13'7" | 164 sq. ft  | Yes                    |
| 19 | Bedroom         | 10'0" x 13'7"  | 135 sq. ft  | Yes                    |
| 20 | W.i.c.          | 7'1" x 8'11"   | 49 sq. ft   | Yes                    |
| 21 | Bath            | 7'10" x 9'3"   | 61 sq. ft   | Yes                    |
| 22 | Bath            | 8'3" x 8'11"   | 63 sq. ft   | Yes                    |
| 23 | Primary Bedroom | 13'0" x 17'9"  | 231 sq. ft  | Yes                    |
| 24 | Bedroom         | 13'5" x 13'1"  | 176 sq. ft  | Yes                    |
| 25 | Bedroom         | 11'10" x 13'1" | 155 sq. ft  | Yes                    |

#### 10 Floor 3 - Bedroom

**Dimensions:** 10'0" x 13'7"

**Area:** 135 sq. ft

Counted as Living Area:

Yes

Heated: Yes Finished: Yes Enclosed: Yes Contiguous:

Yes

Permitted: Yes Wet Space: No Addition: No Conversion: No