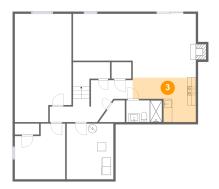

#### **Room Dimensions**

Floor 3 Total sqft: 1188 Living area: 1188

| #  | Room name       | Dimensions     | Area (sqft) | Counted as Living Area |
|----|-----------------|----------------|-------------|------------------------|
| 18 | Hall            | 17'10" x 13'7" | 164 sq. ft  | Yes                    |
| 19 | Bedroom         | 10'0" x 13'7"  | 135 sq. ft  | Yes                    |
| 20 | W.i.c.          | 7'1" x 8'11"   | 49 sq. ft   | Yes                    |
| 21 | Bath            | 7'10" x 9'3"   | 61 sq. ft   | Yes                    |
| 22 | Bath            | 8'3" x 8'11"   | 63 sq. ft   | Yes                    |
| 23 | Primary Bedroom | 13'0" x 17'9"  | 231 sq. ft  | Yes                    |
| 24 | Bedroom         | 13'5" x 13'1"  | 176 sq. ft  | Yes                    |
| 25 | Bedroom         | 11'10" x 13'1" | 155 sq. ft  | Yes                    |

### Floor 3 - Bedroom

Dimensions: 13'5" x 13'1" Area: 176 sq. ft

Counted as Living Area:

Yes

Heated: Yes Finished: Yes Enclosed: Yes Contiguous:

Yes

Permitted: Yes Wet Space: No Addition: No Conversion: No

#### Floor 3 - Bedroom

Dimensions: 11'10" x 13'1"

**Area:** 155 sq. ft

Counted as Living Area:

Yes

Heated: Yes Finished: Yes Enclosed: Yes Contiguous:

Yes