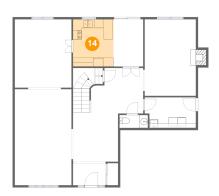

### 4 Floor 2 - Kitchen

**Dimensions**: 9'3" x 10'9"

Area: 100 sq. ft

Counted as Living Area:

Yes

Heated: Yes Finished: Yes Enclosed: Yes Contiguous:

Yes