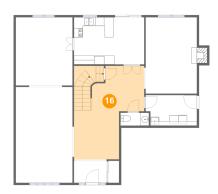

### 6 Floor 2 - Hall

Dimensions: 16'1" x 21'4"

**Area:** 277 sq. ft

**Counted as Living Area:** 

Yes

Heated: Yes Finished: Yes Enclosed: Yes Contiguous:

Yes

Permitted: Yes Wet Space: No Addition: No Conversion: No