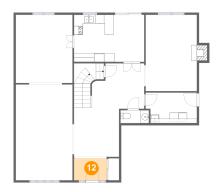

### 12 Floor 2 - Foyer

**Dimensions:** 7'6" x 5'0"

Area: 38 sq. ft

**Counted as Living Area:** 

Yes

Heated: Yes Finished: Yes Enclosed: Yes Contiguous:

Yes

Permitted: Yes Wet Space: No Addition: No Conversion: No