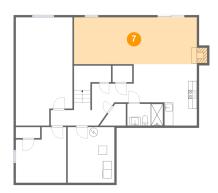

#### 7 Floor 1 - Room

Dimensions: 28'2" x 10'8"

**Area:** 310 sq. ft

**Counted as Living Area:** 

Yes

Heated: Yes Finished: Yes Enclosed: Yes Contiguous:

Yes

Permitted: Yes Wet Space: No Addition: No Conversion: No