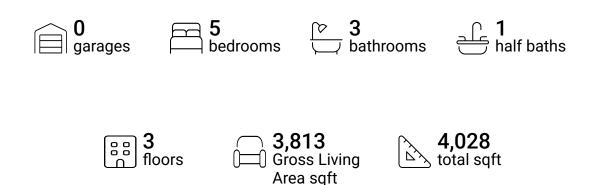

#### **Property Summary**







#### **Room Dimensions**

Floor 1 Total sqft: 1413 Living area: 1209

| # | Room name     | Dimensions    | Area (sqft) | Counted as Living Area |
|---|---------------|---------------|-------------|------------------------|
| 1 | Bedroom       | 13'0" x 24'9" | 301 sq. ft  | Yes                    |
| 2 | Utility       | 10'8" x 12'9" | 136 sq. ft  | No                     |
| 3 | Kitchen       | 14'5" x 10'2" | 110 sq. ft  | Yes                    |
| 4 | Exercise Room | 11'6" x 12'9" | 130 sq. ft  | Yes                    |
| 5 | Hall          | 13'8" x 13'9" | 148 sq. ft  | Yes                    |
| 6 | Sitting Room  | 14'5" x 3'11" | 56 sq. ft   | Yes                    |
| 7 | Room          | 28'2" x 10'8" | 310 sq. ft  | Yes                    |
| 8 | Bath          | 8'2" x 5'