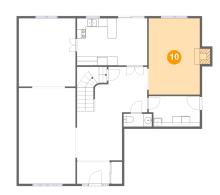

#### 10 Floor 3 - Bedroom

**Dimensions:** 10'0" x 13'7"

**Area:** 135 sq. ft

Counted as Living Area:

Yes

Heated: Yes Finished: Yes Enclosed: Yes Contiguous:

Yes

Permitted: Yes Wet Space: No Addition: No Conversion: No