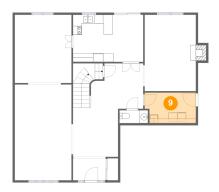

### Floor 2 - Family Room

Dimensions: 11'9" x 17'5"

**Area:** 213 sq. ft

Counted as Living Area:

Yes

Heated: Yes Finished: Yes Enclosed: Yes Contiguous:

Yes

Permitted: Yes Wet Space: No Addition: No Conversion: No