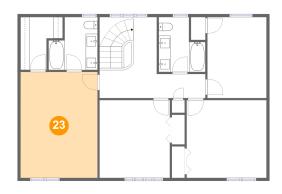

### <sup>23</sup> Floor 3 - Primary Bedroom

**Dimensions:** 13'0" x 17'9"

Area: 231 sq. ft

Counted as Living Area:

Yes

Heated: Yes Finished: Yes Enclosed: Yes Contiguous:

Yes