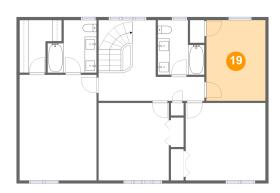

### <sup>23</sup> Floor 3 - Primary Bedroom

**Dimensions:** 13'0" x 17'9"

Area: 231 sq. ft

Counted as Living Area:

Yes

Heated: Yes Finished: Yes Enclosed: Yes Contiguous:

Yes