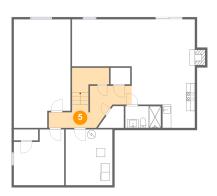

### Floor 1 - Hall

Dimensions: 13'8" x 13'9"

Area: 148 sq. ft

Counted as Living Area:

Yes

Heated: Yes Finished: Yes Enclosed: Yes Contiguous: Yes