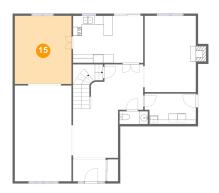

### 15 Floor 2 - Dining Room

**Dimensions**: 13'0" x 15'7" **Area**: 203 sq. ft

Counted as Living Area:

Yes

Heated: Yes Finished: Yes Enclosed: Yes Contiguous:

Yes

Permitted: Yes Wet Space: No Addition: No Conversion: No