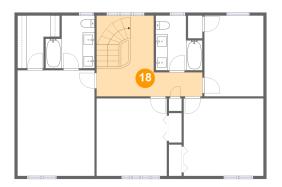

#### 10 Floor 3 - Bedroom

**Dimensions:** 10'0" x 13'7"

**Area:** 135 sq. ft

Counted as Living Area:

Yes

Heated: Yes Finished: Yes Enclosed: Yes Contiguous:

Yes

Permitted: Yes Wet Space: No Addition: No Conversion: No