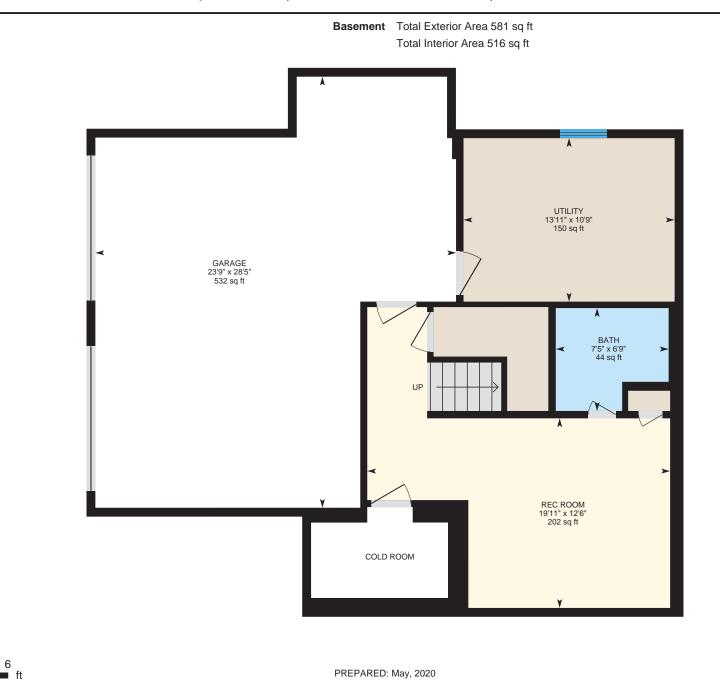

## BASEMENT

Bath: 6'9" x 7'5" | 44 sq ft Garage: 28'5" x 23'9" | 532 sq ft Rec Room: 12'6" x 19'11" | 202 sq ft Utility: 10'9" x 13'11" | 150 sq ft

# BASEMENT (Below Grade) Interior Area: 516 sq ft Excluded Area: 580 sq ft Perimeter Wall Length: 112 ft Perimeter Wall Thickness: 7.0 in Exterior Area: 581 sq ft