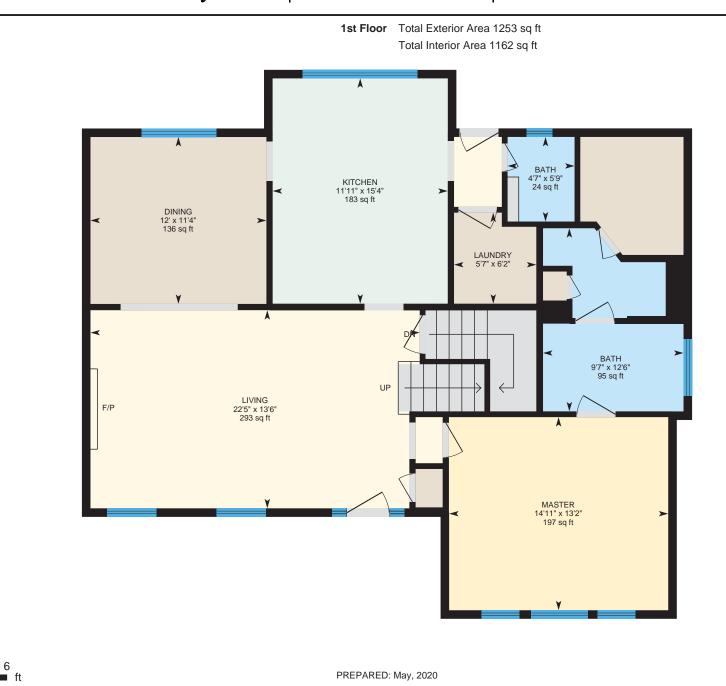

Main Building: Total Exterior Area Above Grade 1971 sq ft

PREPARED: May, 2020

White regions are excluded from total floor area. All room dimensions and floor areas must be considered approximate and are subject to independent verification. For method of measurement please see https://youriguide.com/measure/.

## Main Building

1ST FLOOR Bath: 5'9" x 4'7" | 24 sq ft Bath: 12'6" x 9'7" | 95 sq ft Dining: 11'4" x 12' | 136 sq ft Kitchen: 15'4" x 11'11" | 183 sq ft Laundry: 6'2" x 5'7" Living: 13'6" x 22'5" | 293 sq ft Master: 13'2" x 14'11" | 197 sq ft

## Main Building

1ST FLOOR Interior Area: 1162 sq ft Perimeter Wall Length: 156 ft Perimeter Wall Thickness: 7.0 in Exterior Area: 1253 sq ft