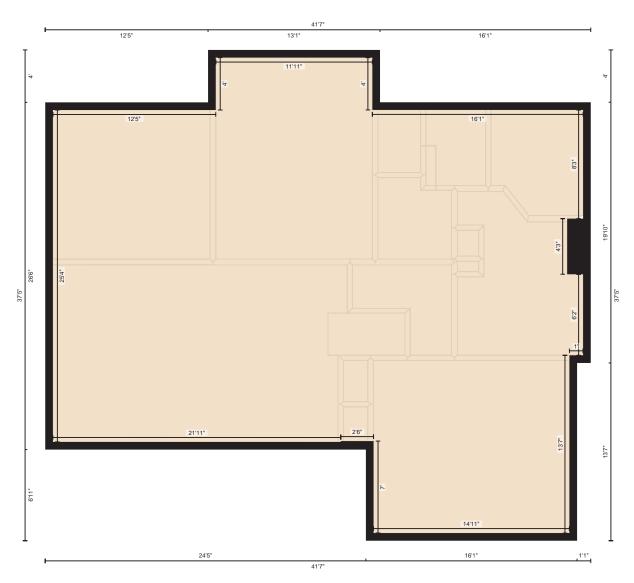

## **Total Above Grade Floor Area**

Main Building Interior: 1802 sq ft Main Building Exterior: 1971 sq ft

Measurement Diagram for: 1st Floor Exterior Wall Thickness: 7.0 in

PREPARED: May, 2020

White regions are excluded from total floor area. All room dimensions and floor areas must be considered approximate and are subject to independent verification. For method of measurement please see https://youriguide.com/measure/.