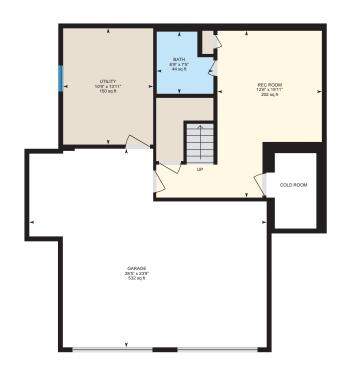

## BASEMENT

Bath: 6'9" x 7'5" | 44 sq ft Garage: 28'5" x 23'9" | 532 sq ft Rec Room: 12'6" x 19'11" | 202 sq ft Utility: 10'9" x 13'11" | 150 sq ft

# BASEMENT (Below Grade) Interior Area: 516 sq ft Excluded Area: 580 sq ft Perimeter Wall Length: 112 ft Perimeter Wall Thickness: 7.0 in Exterior Area: 581 sq ft