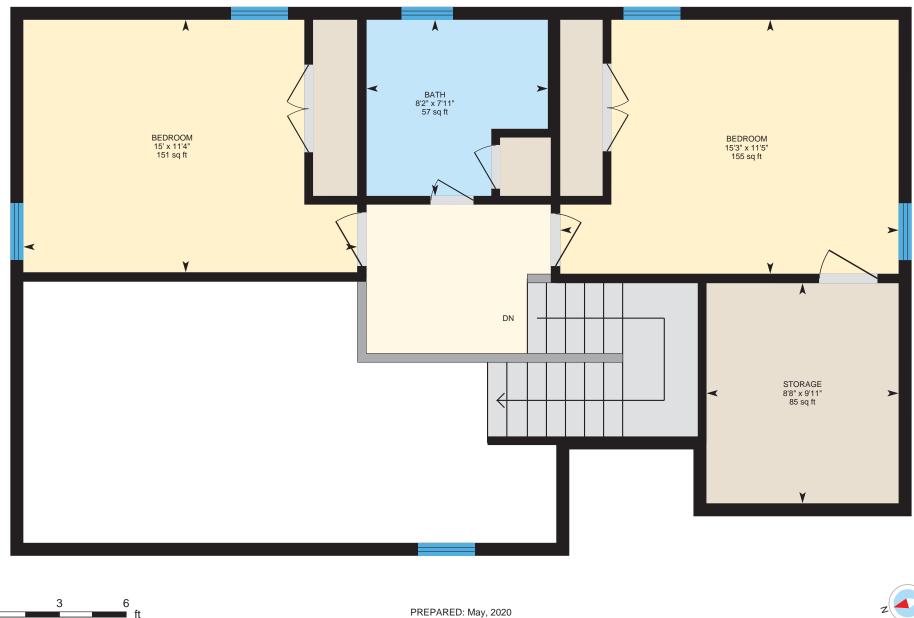

0

3

2nd Floor Total Exterior Area 718 sq ft Total Interior Area 640 sq ft

White regions are excluded from total floor area. All room dimensions and floor areas must be considered approximate and are subject to independent verification. For method of measurement please see https://youriguide.com/measure/.

## 2ND FLOOR

Bath: 7'11" x 8'2" | 57 sq ft Bedroom: 11'4" x 15' | 151 sq ft Bedroom: 11'5" x 15'3" | 155 sq ft Storage: 9'11" x 8'8" | 85 sq ft

#### 2ND FLOOR

Interior Area: 640 sq ft Perimeter Wall Length: 134 ft Perimeter Wall Thickness: 7.0 in Exterior Area: 718 sq ft