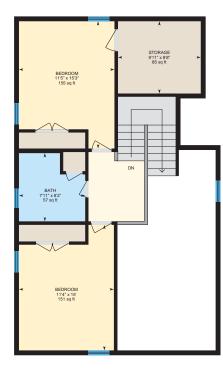

## 2ND FLOOR

Bath: 7'11" x 8'2" | 57 sq ft Bedroom: 11'4" x 15' | 151 sq ft Bedroom: 11'5" x 15'3" | 155 sq ft Storage: 9'11" x 8'8" | 85 sq ft

#### 2ND FLOOR

Interior Area: 640 sq ft Perimeter Wall Length: 134 ft Perimeter Wall Thickness: 7.0 in Exterior Area: 718 sq ft