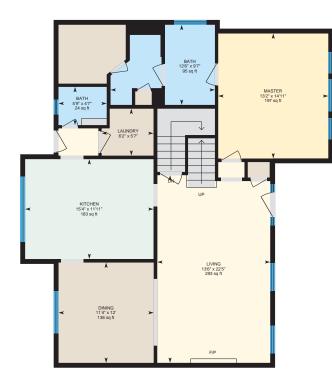

## Main Building

1ST FLOOR Bath: 5'9" x 4'7" | 24 sq ft Bath: 12'6" x 9'7" | 95 sq ft Dining: 11'4" x 12' | 136 sq ft Kitchen: 15'4" x 11'11" | 183 sq ft Laundry: 6'2" x 5'7" Living: 13'6" x 22'5" | 293 sq ft Master: 13'2" x 14'11" | 197 sq ft

## Main Building

1ST FLOOR Interior Area: 1162 sq ft Perimeter Wall Length: 156 ft Perimeter Wall Thickness: 7.0 in Exterior Area: 1253 sq ft

## **Total Above Grade Floor Area**

Main Building Interior: 1802 sq ft Main Building Exterior: 1971 sq ft

Measurement Diagram for: 1st Floor Exterior Wall Thickness: 7.0 in

PREPARED: May, 2020

White regions are excluded from total floor area. All room dimensions and floor areas must be considered approximate and are subject to independent verification. For method of measurement please see https://youriguide.com/measure/.