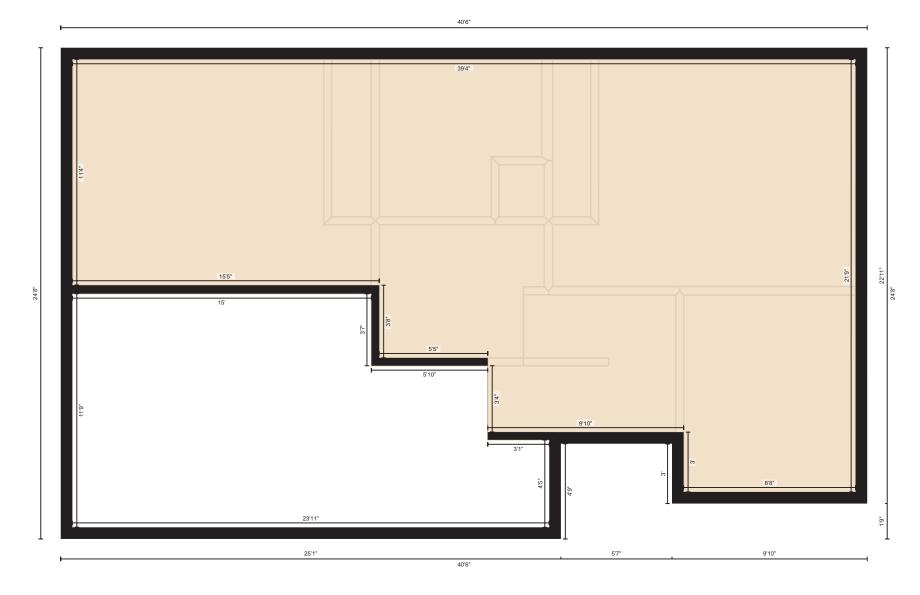

Main Building: Total Exterior Area Above Grade 1971 sq ft

PREPARED: May, 2020

White regions are excluded from total floor area. All room dimensions and floor areas must be considered approximate and are subject to independent verification. For method of measurement please see https://youriguide.com/measure/.

## **Total Above Grade Floor Area**

Main Building Interior: 1802 sq ft Main Building Exterior: 1971 sq ft

Measurement Diagram for: 1st Floor Exterior Wall Thickness: 7.0 in

PREPARED: May, 2020

White regions are excluded from total floor area. All room dimensions and floor areas must be considered approximate and are subject to independent verification. For method of measurement please see https://youriguide.com/measure/.