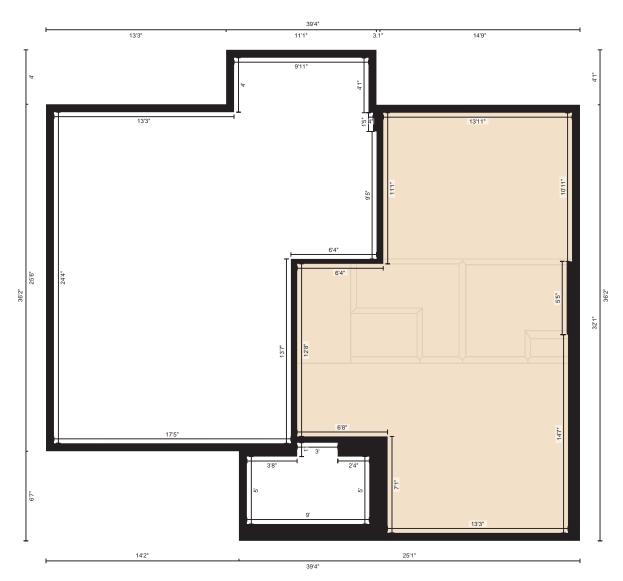

0

3

2nd Floor Total Exterior Area 718 sq ft Total Interior Area 640 sq ft

White regions are excluded from total floor area. All room dimensions and floor areas must be considered approximate and are subject to independent verification. For method of measurement please see https://youriguide.com/measure/.

#### 2ND FLOOR

Interior Area: 640 sq ft Perimeter Wall Length: 134 ft Perimeter Wall Thickness: 7.0 in Exterior Area: 718 sq ft

Measurement Diagram for: 2nd Floor Exterior Wall Thickness: 7.0 in

PREPARED: May, 2020

Measurement Diagram for: Basement Exterior Wall Thickness: 7.0 in

PREPARED: May, 2020

White regions are excluded from total floor area. All room dimensions and floor areas must be considered approximate and are subject to independent verification. For method of measurement please see https://youriguide.com/measure/.