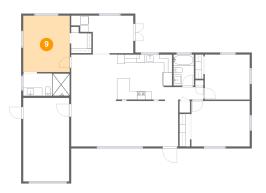

### 9 Floor 1 - Primary Bedroom

**Dimensions:** 11'5" x 13'10"

Area: 158 sq. ft

Counted as Living Area:

Yes

Heated: Yes Finished: Yes Enclosed: Yes Contiguous:

Yes

Permitted: Yes Wet Space: No Addition: No Conversion: No