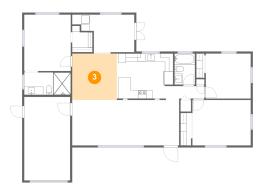

#### 4 Floor 1 - Bath

Dimensions: 5'0" x 7'8"

Area: 38 sq. ft

Counted as Living Area:

Yes

Heated: Yes Finished: Yes Enclosed: Yes Contiguous:

Yes

Permitted: Yes Wet Space: Yes Addition: No Conversion: No