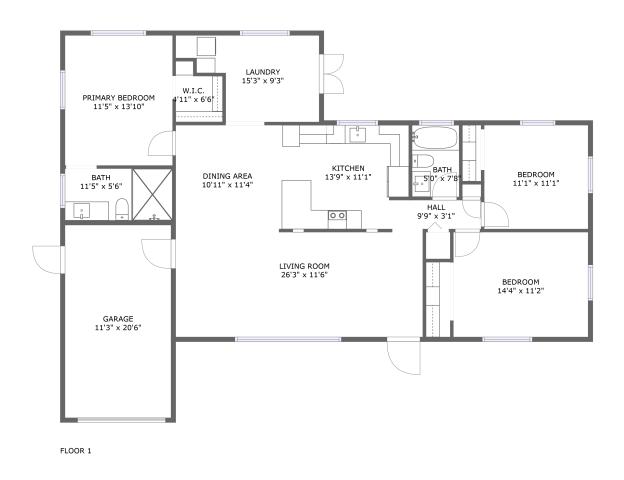

#### **Room Dimensions**

Floor 1 Total sqft: 1707 Living area: 1333

| #  | Room name       | Dimensions     | Area (sqft) | Counted as Living Area |
|----|-----------------|----------------|-------------|------------------------|
| 1  | Bedroom         | 11'1" x 11'1"  | 122 sq. ft  | Yes                    |
| 2  | Garage          | 11'3" x 20'6"  | 231 sq. ft  | No                     |
| 3  | Dining Area     | 10'11" x 11'4" | 125 sq. ft  | Yes                    |
| 4  | Bath            | 5'0" x 7'8"    | 38 sq. ft   | Yes                    |
| 5  | Bedroom         | 14'4" x 11'2"  | 160 sq. ft  | Yes                    |
| 6  | W.i.c.          | 4'11" x 6'6"   | 27 sq. ft   | Yes                    |
| 7  | Laundry         | 15'3" x 9'3"   | 109 sq. ft  | No                     |
| 8  | Hall            | 9'9" x 3'1"    | 30 sq. ft   | Yes                    |
| 9  | Primary Bedroom | 11'5" x 13'10" | 158 sq. ft  | Yes                    |
| 10 | Bath            | 11'5" x 5'6"   | 63 sq. ft   | Yes                    |
| 11 | Living Room     | 26'3" x 11'6"  | 295 sq. ft  | Yes                    |

| #  | Room name | Dimensions    | Area (sqft) | Counted as Living Area |
|----|-----------|---------------|-------------|------------------------|
| 12 | Kitchen   | 13'9" x 11'1" | 145 sq. ft  | Yes                    |