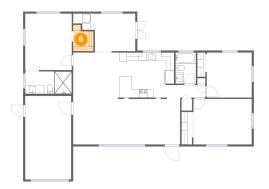

### 5 Floor 1 - Bedroom

Dimensions: 14'4" x 11'2"

**Area:** 160 sq. ft

Counted as Living Area:

Yes

Heated: Yes Finished: Yes Enclosed: Yes Contiguous:

Yes

6 Floor 1 - W.i.c.

Dimensions: 4'11" x 6'6" Area: 27 sq. ft

Counted as Living Area:

Yes

Heated: Yes Finished: Yes Enclosed: Yes Contiguous:

Yes

Permitted: Yes Wet Space: No Addition: No Conversion: No