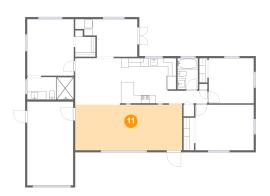

### Floor 1 - Living Room

**Dimensions**: 26'3" x 11'6"

**Area:** 295 sq. ft

Counted as Living Area:

Yes

Heated: Yes Finished: Yes Enclosed: Yes Contiguous:

Yes