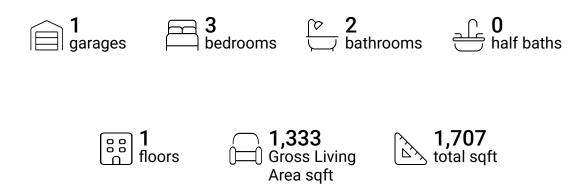

#### **Property Summary**







#### **Room Dimensions**

Floor 1 Total sqft: 1707 Living area: 1333

| #  | Room name       | Dimensions     | Area (sqft) | Counted as Living Area |
|----|-----------------|----------------|-------------|------------------------|
| 1  | Bedroom         | 11'1" x 11'1"  | 122 sq. ft  | Yes                    |
| 2  | Garage          | 11'3" x 20'6"  | 231 sq. ft  | No                     |
| 3  | Dining Area     | 10'11" x 11'4" | 125 sq. ft  | Yes                    |
| 4  | Bath            | 5'0" x 7'8"    | 38 sq. ft   | Yes                    |
| 5  | Bedroom         | 14'4" x 11'2"  | 160 sq. ft  | Yes                    |
| 6  | W.i.c.          | 4'11" x 6'6"   | 27 sq. ft   | Yes                    |
| 7  | Laundry         | 15'3" x 9'3"   | 109 sq. ft  | No