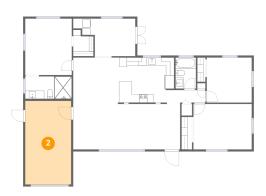

### Floor 1 - Dining Area

Dimensions: 10'11" x 11'4"

Area: 125 sq. ft

**Counted as Living Area:** 

Yes

Heated: Yes Finished: Yes Enclosed: Yes Contiguous:

Yes

Permitted: Yes Wet Space: No Addition: No Conversion: No