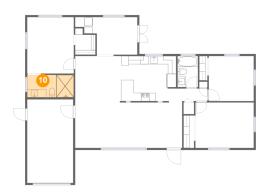

### 9 Floor 1 - Primary Bedroom

**Dimensions:** 11'5" x 13'10"

Area: 158 sq. ft

Counted as Living Area:

Yes

Heated: Yes Finished: Yes Enclosed: Yes Contiguous:

Yes

Permitted: Yes Wet Space: No Addition: No Conversion: No

#### Floor 1 - Bath

**Dimensions:** 11'5" x 5'6"

Area: 63 sq. ft

Counted as Living Area:

Yes

Heated: Yes Finished: Yes Enclosed: Yes

Contiguous:

Yes

Permitted: Yes Wet Space: Yes Addition: No Conversion: No