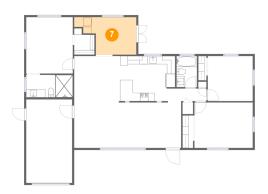

### Floor 1 - Laundry

**Dimensions:** 15'3" x 9'3"

**Area**: 109 sq. ft

Counted as Living Area: No

Heated: Yes Finished: Yes Enclosed: Yes Contiguous: No Permitted: Yes Wet Space: No Addition: No Conversion: No