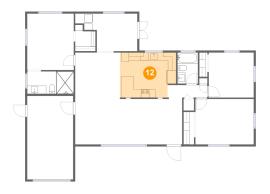

#### Floor 1 - Kitchen

**Dimensions**: 13'9" x 11'1" **Area**: 145 sq. ft

Counted as Living Area:

Yes

Heated: Yes Finished: Yes Enclosed: Yes Contiguous:

Yes