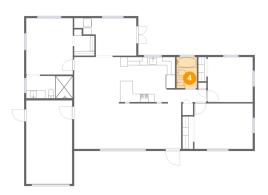

### 5 Floor 1 - Bedroom

Dimensions: 14'4" x 11'2"

**Area:** 160 sq. ft

Counted as Living Area:

Yes

Heated: Yes Finished: Yes Enclosed: Yes Contiguous:

Yes

6 Floor 1 - W.i.c.