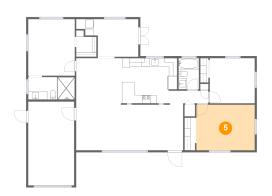

### 5 Floor 1 - Bedroom

Dimensions: 14'4" x 11'2"

**Area:** 160 sq. ft

Counted as Living Area:

Yes

Heated: Yes Finished: Yes Enclosed: Yes Contiguous:

Yes

6 Floor 1 - W.i.c.

Dimensions: 4'11" x 6'6" Area: 27 sq. ft

Counted as Living Area:

Yes

Heated: Yes Finished: Yes Enclosed: Yes Contiguous:

Yes

Permitted: Yes Wet Space: No Addition: No Conversion: No