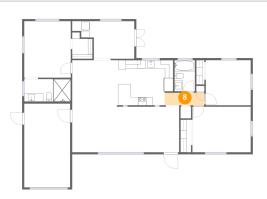

### Floor 1 - Hall

**Dimensions:** 9'9" x 3'1"

Area: 30 sq. ft

Counted as Living Area:

Yes

Heated: Yes Finished: Yes Enclosed: Yes Contiguous:

Yes