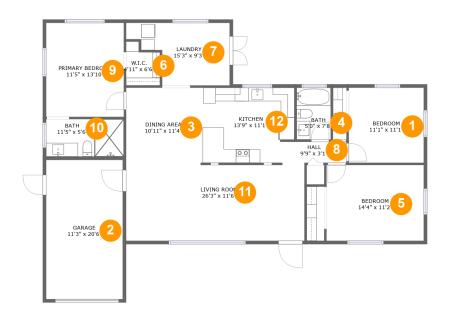

#### **Room Dimensions**

Floor 1 Total sqft: 1707 Living area: 1333

| #  | Room name       | Dimensions     | Area (sqft) | Counted as Living Area |
|----|-----------------|----------------|-------------|------------------------|
| 1  | Bedroom         | 11'1" x 11'1"  | 122 sq. ft  | Yes                    |
| 2  | Garage          | 11'3" x 20'6"  | 231 sq. ft  | No                     |
| 3  | Dining Area     | 10'11" x 11'4" | 125 sq. ft  | Yes                    |
| 4  | Bath            | 5'0" x 7'8"    | 38 sq. ft   | Yes                    |
| 5  | Bedroom         | 14'4" x 11'2"  | 160 sq. ft  | Yes                    |
| 6  | W.i.c.          | 4'11" x 6'6"   | 27 sq. ft   | Yes                    |
| 7  | Laundry         | 15'3" x 9'3"   | 109 sq. ft  | No                     |
| 8  | Hall            | 9'9" x 3'1"    | 30 sq. ft   | Yes                    |
| 9  | Primary Bedroom | 11'5" x 13'10" | 158 sq. ft  | Yes                    |
| 10 | Bath            | 11'5" x 5'6"   | 63 sq. ft   | Yes                    |
| 11 | Living Room     | 26'3" x 11'6"  | 295 sq. ft  | Yes                    |

| #  | Room name | Dimensions    | Area (sqft) | Counted as Living Area |
|----|-----------|---------------|-------------|------------------------|
| 12 | Kitchen   | 13'9" x 11'1" | 145 sq. ft  | Yes                    |