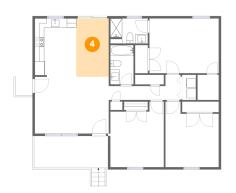

#### Floor 1 - Dining Area

Dimensions: 6'11" x 12'5" Area: 86 sq. ft Counted as living area: Yes Heated: Yes Finished: Yes Enclosed: Yes Contiguous: Yes Permitted: Yes Wet space: No Addition: No Conversion: No