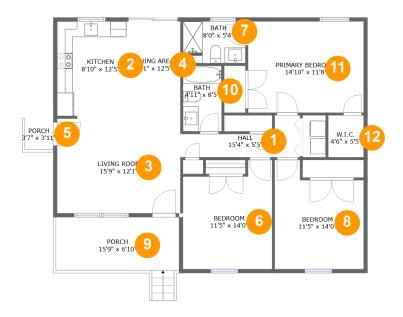

# **Room dimensions**

Floor 1

Total sqft: 1322 Living area: 1200

| #  |                 | Dimensions     | sqft       | Counted as living area |
|----|-----------------|----------------|------------|------------------------|
| 1  | Hall            | 15'4" x 5'5"   | 53 sq. ft  | Yes                    |
| 2  | Kitchen         | 8'10" x 12'5"  | 109 sq. ft | Yes                    |
| 3  | Living Room     | 15'9" x 12'1"  | 191 sq. ft | Yes                    |
| 4  | Dining Area     | 6'11" x 12'5"  | 86 sq. ft  | Yes                    |
| 5  | Porch           | 3'7" x 3'11"   | 14 sq. ft  | No                     |
| 6  | Bedroom         | 11'5" x 14'0"  | 142 sq. ft | Yes                    |
| 7  | Bath            | 8'0" x 5'4"    | 42 sq. ft  | Yes                    |
| 8  | Bedroom         | 11'5" x 14'0"  | 138 sq. ft | Yes                    |
| 9  | Porch           | 15'9" x 6'10"  | 108 sq. ft | No                     |
| 10 | Bath            | 4'11" x 8'5"   | 42 sq. ft  | Yes                    |
| 11 | Primary Bedroom | 14'10" x 11'8" | 173 sq. ft | Yes                    |

Scan captured on Thu, 27 Mar 2025 00:33:21 GMT

Information is calculated by Cubicasa technology deemed highly reliable but not guaranteed.

| #  |        | Dimensions  | sqft      | Counted as living area |
|----|--------|-------------|-----------|------------------------|
| 12 | W.I.C. | 4'6" x 5'5" | 24 sq. ft | Yes                    |