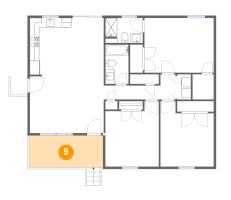

#### Floor 1 - Porch

Dimensions: 15'9" x 6'10" Area: 108 sq. ft Counted as living area: No Heated: No Finished: Yes Enclosed: No Contiguous: Yes Permitted: Yes Wet space: No Addition: No Conversion: No