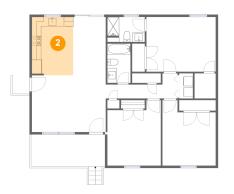

#### Ploor 1 - Kitchen

Dimensions: 8'10" x 12'5" Area: 109 sq. ft Counted as living area: Yes Heated: Yes Finished: Yes Enclosed: Yes Contiguous: Yes Permitted: Yes Wet space: No Addition: No Conversion: No