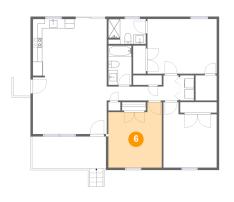

Dimensions: 11'5" x 14'0" Area: 142 sq. ft Counted as living area: Yes Heated: Yes Finished: Yes Enclosed: Yes Contiguous: Yes Permitted: Yes Wet space: No Addition: No Conversion: No

Powered by