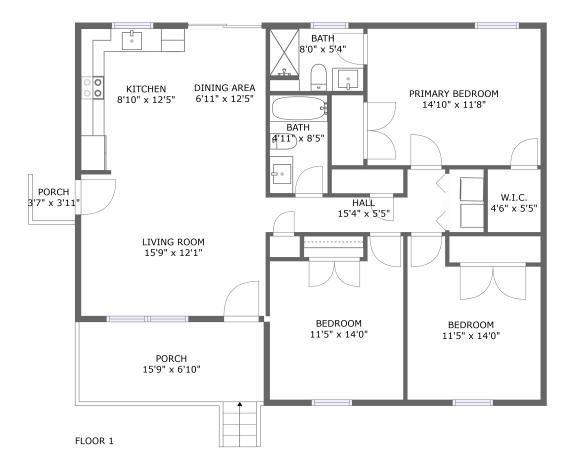

# **Room dimensions**

Floor 1

Total sqft: 1322 Living area: 1200

| #  |                 | Dimensions     | sqft       | Counted as living area |
|----|-----------------|----------------|------------|------------------------|
| 1  | Hall            | 15'4" x 5'5"   | 53 sq. ft  | Yes                    |
| 2  | Kitchen         | 8'10" x 12'5"  | 109 sq. ft | Yes                    |
| 3  | Living Room     | 15'9" x 12'1"  | 191 sq. ft | Yes                    |
| 4  | Dining Area     | 6'11" x 12'5"  | 86 sq. ft  | Yes                    |
| 5  | Porch           | 3'7" x 3'11"   | 14 sq. ft  | No                     |
| 6  | Bedroom         | 11'5" x 14'0"  | 142 sq. ft | Yes                    |
| 7  | Bath            | 8'0" x 5'4"    | 42 sq. ft  | Yes                    |
| 8  | Bedroom         | 11'5" x 14'0"  | 138 sq. ft | Yes                    |
| 9  | Porch           | 15'9" x 6'10"  | 108 sq. ft | No                     |
| 10 | Bath            | 4'11" x 8'5"   | 42 sq. ft  | Yes                    |
| 11 | Primary Bedroom | 14'10" x 11'8" | 173 sq. ft | Yes                    |

Scan captured on Thu, 27 Mar 2025 00:33:21 GMT

Information is calculated by Cubicasa technology deemed highly reliable but not guaranteed.

| #  |        | Dimensions  | sqft      | Counted as living area |
|----|--------|-------------|-----------|------------------------|
| 12 | W.I.C. | 4'6" x 5'5" | 24 sq. ft | Yes                    |