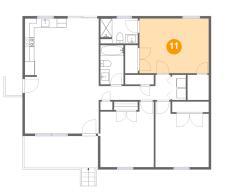

#### Floor 1 - Primary Bedroom 11

Dimensions: 14'10" x 11'8" Area: 173 sq. ft Counted as living area: Yes Heated: Yes Finished: Yes Enclosed: Yes Contiguous: Yes Permitted: Yes Wet space: No Addition: No Conversion: No