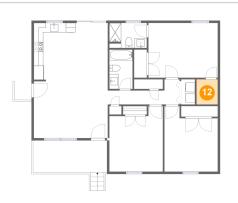

# Floor 1 - W.I.C.

Dimensions: 4'6" x 5'5" Area: 24 sq. ft Counted as living area: Yes Heated: Yes Finished: Yes Enclosed: Yes Contiguous: Yes Permitted: Yes Wet space: No Addition: No Conversion: No

Powered by