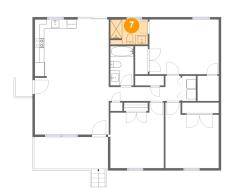

#### Floor 1 - Bath

Dimensions: 8'0" x 5'4" Area: 42 sq. ft Counted as living area: Yes Heated: Yes Finished: Yes Enclosed: Yes Contiguous: Yes Permitted: Yes Wet space: Yes Addition: No Conversion: No