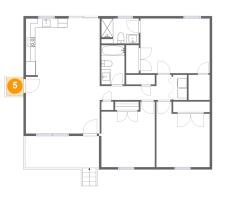

# 5 Floor 1 - Porch

Dimensions: 3'7" x 3'11" Area: 14 sq. ft Counted as living area: No Heated: No Finished: Yes Enclosed: No Contiguous: No Permitted: Yes Wet space: No Addition: No Conversion: No

Scan captured on Thu, 27 Mar 2025 00:33:21 GMT Information is calculated by Cubicasa technology deemed highly reliable but not guaranteed.