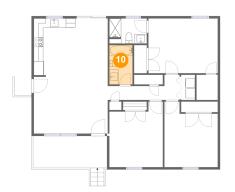

#### Floor 1 - Bath 10

Dimensions: 4'11" x 8'5" Area: 42 sq. ft Counted as living area: Yes

Heated: Yes Finished: Yes Enclosed: Yes Contiguous: Yes Permitted: Yes Wet space: Yes Addition: No Conversion: No