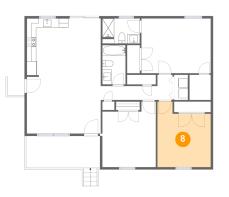

# Floor 1 - Bedroom

Dimensions: 11'5" x 14'0" Area: 138 sq. ft Counted as living area: Yes Heated: Yes Finished: Yes Enclosed: Yes Contiguous: Yes Permitted: Yes Wet space: No Addition: No Conversion: No