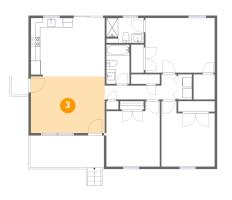

Dimensions: 15'9" x 12'1" Area: 191 sq. ft Counted as living area: Yes Heated: Yes Finished: Yes Enclosed: Yes Contiguous: Yes Permitted: Yes Wet space: No Addition: No Conversion: No

Powered by