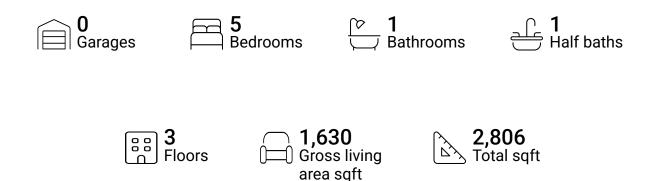

### **Property summary**







#### **Room dimensions**

Floor 1 Total sqft: 762 Living area: 0

| # |          | Dimensions     | sqft       | Counted as living area |
|---|----------|----------------|------------|------------------------|
| 1 | Basement | 28'11" x 23'2" | 708 sq. ft | No                     |





#### **Room dimensions**

Floor 2 Total sqft: 1112 Living area: 852

| # |             | Dimensions      | sqft       | Counted as living area |
|---|-------------|-----------------|------------|------------------------|
| 2 | Utility     | 3'8" x 5'6"     | 20 sq. ft  | Yes                    |
| 3 | Bedroom     | 13'0" x 12'5"   | 161 sq. ft | Yes                    |
| 4 | Outdoor     | 7'1" x 5'10"    | 58 sq. ft  | No                     |
| 5 | Bath        | 3'7" x 5'6"     | 19 sq. ft  | Yes