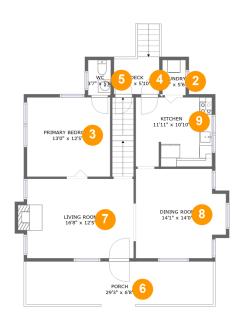

#### **Room dimensions**

Floor 2 Total sqft: 1112 Living area: 852

| # |             | Dimensions      | sqft       | Counted as living area |
|---|-------------|-----------------|------------|------------------------|
| 2 | Utility     | 3'8" x 5'6"     | 20 sq. ft  | Yes                    |
| 3 | Bedroom     | 13'0" x 12'5"   | 161 sq. ft | Yes                    |
| 4 | Outdoor     | 7'1" x 5'10"    | 58 sq. ft  | No                     |
| 5 | Bath        | 3'7" x 5'6"     | 19 sq. ft  | Yes                    |
| 6 | Outdoor     | 29'3" x 6'8"    | 196 sq. ft | No                     |
| 7 | Living Room | 16'8" x 12'5"   | 212 sq. ft | Yes                    |
| 8 | Dining Room | 14'1" x 14'0"   | 181 sq. ft | Yes                    |
| 9 | Kitchen     | 11'11" x 10'10" | 128 sq. ft | Yes                    |

## Floor 2 - Utility

Dimensions: 3'8" x 5'6"

Area: 20 sq. ft

Counted as living area: Yes

3 Floor 2 - Bedroom

**Dimensions:** 13'0" x 12'5"

**Area:** 161 sq. ft

Counted as living area: Yes

Heated: Yes Finished: Yes Enclosed: Yes Contiguous: Yes Permitted: Yes Wet space: No Addition: No Conversion: No

4 Floor 2 - Outdoor

**Dimensions:** 7'1" x 5'10"

Area: 58 sq. ft

Counted as living area: No

Heated: No Finished: Yes Enclosed: No Contiguous: Yes Permitted: Yes Wet space: No Addition: No Conversion: No

5 Floor 2 - Bath

Dimensions: 3'7" x 5'6"

Area: 19 sq. ft

Counted as living area: Yes

### 6 Floor 2 - Outdoor

**Dimensions:** 29'3" x 6'8"

**Area:** 196 sq. ft

Counted as living area: No

Heated: No Finished: Yes Enclosed: No Contiguous: Yes Permitted: Yes Wet space: No Addition: No Conversion: No

## Floor 2 - Living Room

Dimensions: 16'8" x 12'5"

**Area:** 212 sq. ft

Counted as living area: Yes

Heated: Yes Finished: Yes Enclosed: Yes Contiguous: Yes Permitted: Yes Wet space: No Addition: No Conversion: No

## Floor 2 - Dining Room

Dimensions: 14'1" x 14'0"

Area: 181 sq. ft

Counted as living area: Yes

Finished: Yes
Enclosed: Yes
Contiguous: Yes
Permitted: Yes
Wet space: No
Addition: No
Conversion: No

Heated: Yes

### 9 Floor 2 - Kitchen

Dimensions: 11'11" x 10'10"

**Area:** 128 sq. ft

Counted as living area: Yes

Heated: Yes Finished: Yes Enclosed: Yes Contiguous: Yes Permitted: Yes Wet space: No Addition: No Conversion: No