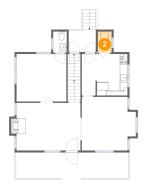

### 4 Floor 3 - Bedroom

**Dimensions**: 19'5" x 10'0"

Area: 173 sq. ft

Counted as living area: Yes