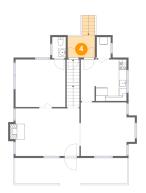

## Floor 2 - Utility

Dimensions: 3'8" x 5'6"

Area: 20 sq. ft

Counted as living area: Yes

3 Floor 2 - Bedroom

**Dimensions:** 13'0" x 12'5"

**Area:** 161 sq. ft

Counted as living area: Yes