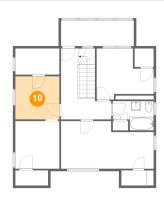

### Floor 3 - Bedroom

Dimensions: 9'3" x 9'0"

Area: 83 sq. ft

Counted as living area: Yes

Heated: Yes Finished: Yes Enclosed: Yes Contiguous: Yes Permitted: Yes Wet space: No Addition: No Conversion: No