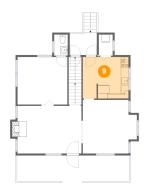

## Floor 2 - Utility

Dimensions: 3'8" x 5'6"

Area: 20 sq. ft

Counted as living area: Yes

3 Floor 2 - Bedroom

**Dimensions:** 13'0" x 12'5"

**Area:** 161 sq. ft

Counted as living area: Yes

Heated: Yes Finished: Yes Enclosed: Yes Contiguous: Yes Permitted: Yes Wet space: No Addition: No Conversion: No

4 Floor 2 - Outdoor

**Dimensions:** 7'1" x 5'10"

Area: 58 sq. ft

Counted as living area: No