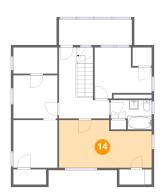

### 4 Floor 3 - Bedroom

**Dimensions**: 19'5" x 10'0"

Area: 173 sq. ft

Counted as living area: Yes