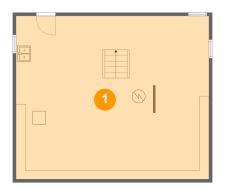

### 13 - Bedroom

Dimensions: 11'11" x 10'8"

Area: 100 sq. ft

Counted as living area: Yes

Heated: Yes Finished: Yes Enclosed: Yes Contiguous: Yes Permitted: Yes Wet space: No Addition: No Conversion: No