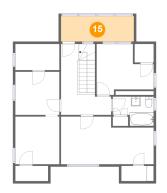

## <sup>15</sup> Floor 3 - Outdoor

**Dimensions:** 15'3" x 5'4"

Area: 81 sq. ft

Counted as living area: No

Heated: No Finished: Yes Enclosed: No Contiguous: Yes Permitted: Yes Wet space: No Addition: No Conversion: No