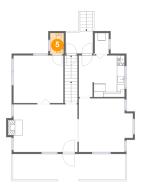

## Floor 2 - Utility

Dimensions: 3'8" x 5'6"

Area: 20 sq. ft

Counted as living area: Yes

3 Floor 2 - Bedroom

**Dimensions:** 13'0" x 12'5"

**Area:** 161 sq. ft

Counted as living area: Yes