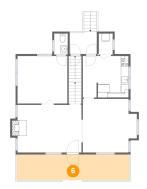

### 6 Floor 2 - Outdoor

**Dimensions:** 29'3" x 6'8"

**Area:** 196 sq. ft

Counted as living area: No

Heated: No Finished: Yes Enclosed: No Contiguous: Yes Permitted: Yes Wet space: No Addition: No Conversion: No