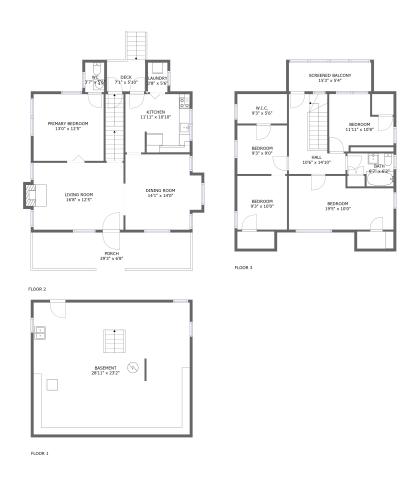

### **Property summary**







#### **Room dimensions**

Floor 1 Total sqft: 762 Living area: 0

| # |          | Dimensions     | sqft       | Counted as living area |
|---|----------|----------------|------------|------------------------|
| 1 | Basement | 28'11" x 23'2" | 708 sq. ft | No                     |





#### **Room dimensions**

Floor 2 Total sqft: 1112 Living area: 852

| # |             | Dimensions      | sqft       | Counted as living area |
|---|-------------|-----------------|------------|------------------------|
| 2 | Utility     | 3'8" x 5'6"     | 20 sq. ft  | Yes                    |
| 3 | Bedroom     | 13'0" x 12'5"   | 161 sq. ft | Yes                    |
| 4 | Outdoor     | 7'1" x 5'10"    | 58 sq. ft  | No                     |
| 5 | Bath        | 3'7" x 5'6