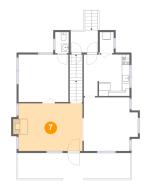

Heated: No Finished: Yes Enclosed: No Contiguous: Yes Permitted: Yes Wet space: No Addition: No Conversion: No

5 Floor 2 - Bath

Dimensions: 3'7" x 5'6"

Area: 19 sq. ft

Counted as living area: Yes