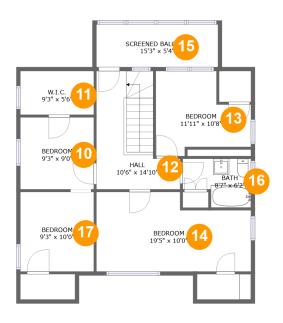

### • Floor 1 - Basement

**Dimensions:** 28'11" x 23'2" **Area:** 708 sq. ft

Counted as living area: No

Heated: Yes Finished: No Enclosed: Yes Contiguous: Yes Permitted: Yes Wet space: No Addition: No Conversion: No