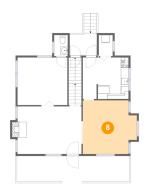

## Floor 2 - Utility

Dimensions: 3'8" x 5'6"

Area: 20 sq. ft

Counted as living area: Yes

3 Floor 2 - Bedroom

**Dimensions:** 13'0" x 12'5"

**Area:** 161 sq. ft

Counted as living area: Yes

Heated: Yes Finished: Yes Enclosed: Yes Contiguous: Yes Permitted: Yes Wet space: No Addition: No Conversion: No

4 Floor 2 - Outdoor

**Dimensions:** 7'1" x 5'10"

Area: 58 sq. ft

Counted as living area: No