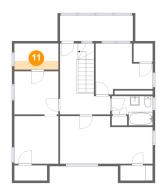

### Floor 3 - Cl

**Dimensions:** 9'3" x 5'6"

Area: 17 sq. ft

Counted as living area: Yes

Ploor 3 - Hall

Dimensions: 10'6" x 14'10"

Area: 119 sq. ft

Counted as living area: Yes

Heated: Yes Finished: Yes Enclosed: Yes Contiguous: Yes Permitted: Yes Wet space: No Addition: No Conversion: No