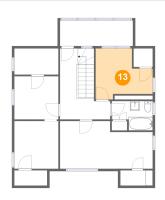

### 13 - Bedroom

Dimensions: 11'11" x 10'8"

Area: 100 sq. ft

Counted as living area: Yes

Heated: Yes Finished: Yes Enclosed: Yes Contiguous: Yes Permitted: Yes Wet space: No Addition: No Conversion: No