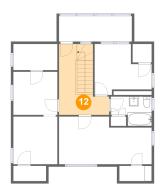

### Floor 3 - Cl

**Dimensions:** 9'3" x 5'6"

Area: 17 sq. ft

Counted as living area: Yes

Ploor 3 - Hall

Dimensions: 10'6" x 14'10"

Area: 119 sq. ft

Counted as living area: Yes