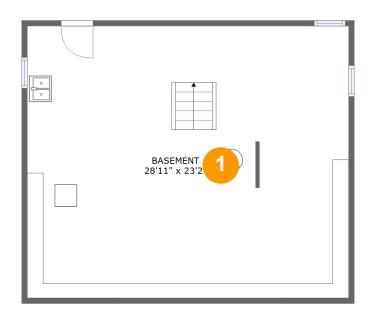

#### **Room dimensions**

Floor 1 Total sqft: 762 Living area: 0

| # |          | Dimensions     | sqft       | Counted as living area |
|---|----------|----------------|------------|------------------------|
| 1 | Basement | 28'11" x 23'2" | 708 sq. ft | No                     |

### • Floor 1 - Basement

**Dimensions:** 28'11" x 23'2" **Area:** 708 sq. ft

Counted as living area: No

Heated: Yes Finished: No Enclosed: Yes Contiguous: Yes Permitted: Yes Wet space: No Addition: No Conversion: No