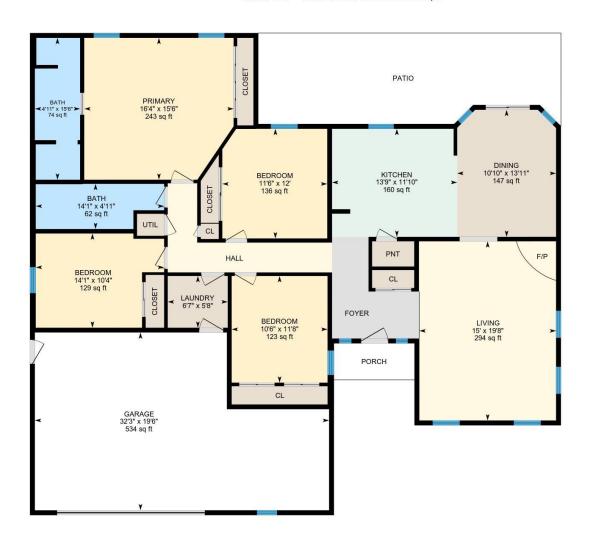

## **Room Measurements**

Only major rooms are listed. Some listed rooms may be excluded from total interior floor area (e.g. garage). Room dimensions are largest length and width; parts of room may be smaller. Room area is not always equal to product of length and width.

## MAIN FLOOR

Bath: 15'6" x 4'11" (15.5' x 5') | 74 sq ft Bath: 4'11" x 14'1" (4.9' x 14.1') | 62 sq ft

Bedroom:  $10'4" \times 14'1" (10.3' \times 14.1') \mid 129 \text{ sq ft}$ Bedroom:  $11'8" \times 10'6" (11.7' \times 10.5') \mid 123 \text{ sq ft}$ Bedroom:  $12' \times 11'6" (12' \times 11.5') \mid 136 \text{ sq ft}$ Dining:  $13'11" \times 10'10" (13.9' \times 10.8') \mid 147 \text{ sq ft}$ Garage:  $19'6" \times 32'3" (19.5' \times 32.2') \mid 534 \text{ sq ft}$ Kitchen:  $11'10" \times 13'9" (11.8' \times 13.7') \mid 160 \text{ sq ft}$ 

Laundry: 5'8" x 6'7" (5.7' x 6.6') | 37 sq ft Living: 19'8" x 15' (19.6' x 15') | 294 sq ft Primary: 15'6" x 16'4" (15.5' x 16.4') | 243 sq ft

MAIN FLOOR

Interior Area: 1751.82 sq ft
Excluded Area: 533.75 sq ft
Perimeter Wall Length: 216 ft
Perimeter Wall Thickness: 6.5 in

Exterior Area: 1868.83 sq ft Total Above Grade Floor Area

Main Building Exterior: 1868.83 sq ft