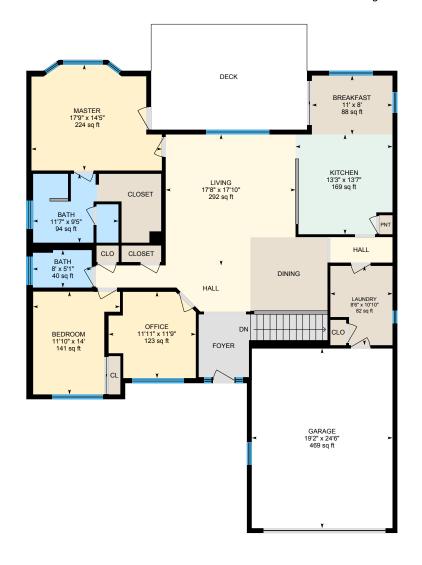

#### MAIN FLOOR

Bath: 11'7" x 9'5" | 94 sq ft Bath: 8' x 5'1" | 40 sq ft

Bedroom: 11'10" x 14' | 141 sq ft Breakfast: 11' x 8' | 88 sq ft Garage: 19'2" x 24'6" | 469 sq ft Kitchen: 13'3" x 13'7" | 169 sq ft Laundry: 8'6" x 10'10" | 82 sq ft Living: 17'8" x 17'10" | 292 sq ft Master: 17'9" x 14'5" | 224 sq ft Office: 11'11" x 11'9" | 123 sq ft