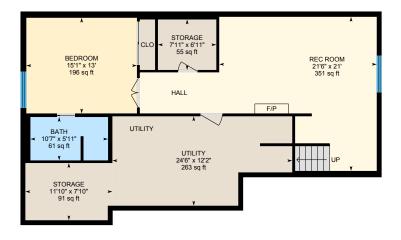

#### LOWER FLOOR

Bath: 10'7" x 5'11" | 61 sq ft Bedroom: 15'1" x 13' | 196 sq ft Rec Room: 21'6" x 21' | 351 sq ft Storage: 7'11" x 6'11" | 55 sq ft Storage: 11'10" x 7'10" | 91 sq ft Utility: 24'6" x 12'2" | 263 sq ft