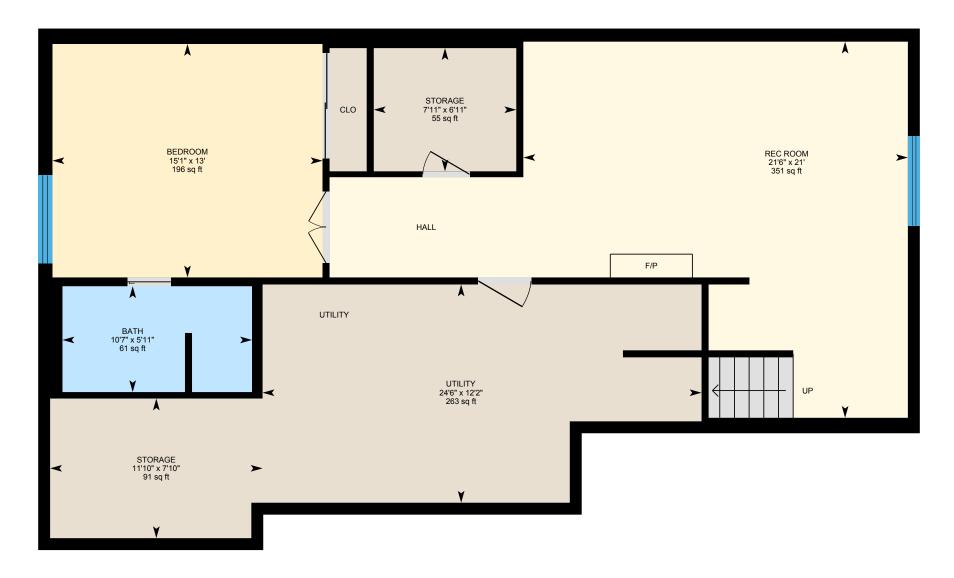

#### LOWER FLOOR

Bath: 10'7" x 5'11" | 61 sq ft Bedroom: 15'1" x 13' | 196 sq ft Rec Room: 21'6" x 21' | 351 sq ft Storage: 7'11" x 6'11" | 55 sq ft Storage: 11'10" x 7'10" | 91 sq ft Utility: 24'6" x 12'2" | 263 sq ft

#### LOWER FLOOR (Below Grade)

Interior Area: 1155 sq ft
Perimeter Wall Length: 154 ft
Perimeter Wall Thickness: 8.0 in
Exterior Area: 1257 sq ft