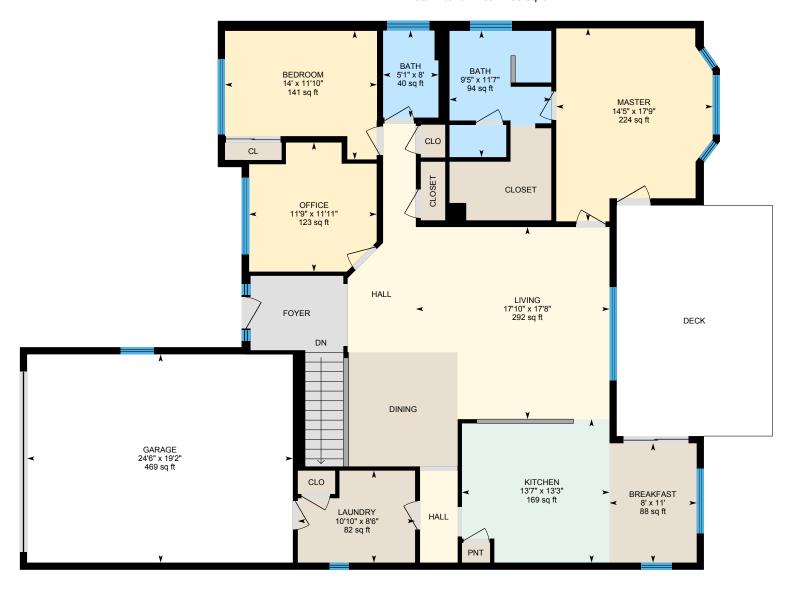

#### MAIN FLOOR

Bath: 11'7" x 9'5" | 94 sq ft Bath: 8' x 5'1" | 40 sq ft

Bedroom: 11'10" x 14' | 141 sq ft Breakfast: 11' x 8' | 88 sq ft Garage: 19'2" x 24'6" | 469 sq ft Kitchen: 13'3" x 13'7" | 169 sq ft Laundry: 8'6" x 10'10" | 82 sq ft Living: 17'8" x 17'10" | 292 sq ft Master: 17'9" x 14'5" | 224 sq ft Office: 11'11" x 11'9" | 123 sq ft