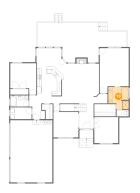

## <sup>10</sup> Floor 1 - Bath

**Dimensions:** 9'7" x 10'6"

Area: 89 sq. ft

Counted as living area: Yes

Heated: Yes Finished: Yes Enclosed: Yes Contiguous: Yes Permitted: Yes Wet space: Yes Addition: No Conversion: No