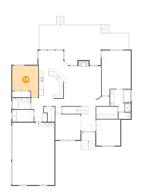

## <sup>15</sup> Floor 1 - Bedroom

Dimensions: 11'2" x 12'2"

**Area:** 136 sq. ft

Counted as living area: Yes

Heated: Yes Finished: Yes Enclosed: Yes Contiguous: Yes Permitted: Yes Wet space: No Addition: No Conversion: No