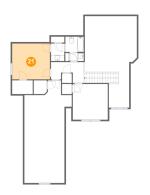

### Floor 1 - Cl

Dimensions: 10'0" x 5'8" Area: 57 sq. ft

Counted as living area: Yes

Heated: Yes Finished: Yes Enclosed: Yes Contiguous: Yes Permitted: Yes Wet space: No Addition: No Conversion: No