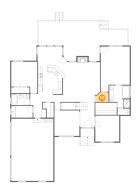

### Floor 1 - Kitchen

**Dimensions:** 11'8" x 13'11"

Area: 158 sq. ft

Counted as living area: Yes

Heated: Yes Finished: Yes Enclosed: Yes Contiguous: Yes Permitted: Yes Wet space: No Addition: No Conversion: No