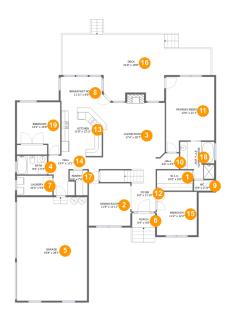

#### **Room dimensions**

Floor 1 Total sqft: 3166 Living area: 1989

| #  |             | Dimensions     | sqft       | Counted as living area |
|----|-------------|----------------|------------|------------------------|
| 1  | CI          | 10'0" x 5'8"   | 57 sq. ft  | Yes                    |
| 2  | Dining Room | 11'8" x 11'11" | 139 sq. ft | Yes                    |
| 3  | Living Room | 17'4" x 20'7"  | 327 sq. ft | Yes                    |
| 4  | Bath        | 8'6" x 5'3"    | 45 sq. ft  | Yes                    |
| 5  | Garage      | 19'8" x 29'1"  | 572 sq. ft | No                     |
| 6  | Outdoor     | 6'5" x 4'0"    | 26 sq. ft  | No                     |
| 7  | Utility     | 10'0" x 5'6"   | 55 sq. ft  | Yes                    |
| 8  | Nook        | 11'11" x 8'8"  | 101 sq. ft | Yes                    |
| 9  | Bath        | 5'9" x 2'11"   | 17 sq. ft  | Yes                    |
| 10 | Hall        | 6'6" x 4'5"    | 26 sq. ft  | Yes                    |
| 11 | Bedroom     | 13'6" x 21'1"  | 253 sq. ft | Yes                    |

| #  |         | Dimensions     | sqft       | Counted as living area |
|----|---------|----------------|------------|------------------------|
| 12 | Entry   | 6'9" x 11'10"  | 110 sq. ft | Yes                    |
| 13 | Kitchen | 11'8" x 13'11" | 158 sq. ft | Yes                    |
| 14 | Hall    | 15'4" x 11'1"  | 102 sq. ft | Yes                    |
| 15 | Bedroom | 11'2" x 12'2"  | 136 sq. ft | Yes                    |
| 16 | Outdoor | 41'8" x 18'8"  | 530 sq. ft | No                     |
| 17 | Pantry  | 5'0" x 7'0"    | 28 sq. ft  | Yes                    |
| 18 | Bath    | 9'7" x 10'6"   | 89 sq. ft  | Yes                    |
| 19 | Bedroom | 12'2" x 14'8"  | 152 sq. ft | Yes                    |