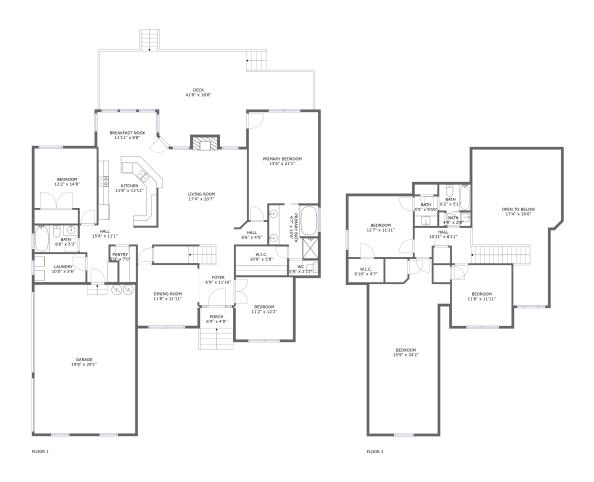

#### **Room dimensions**

Floor 1 Total sqft: 3166 Living area: 1989

| #  |             | Dimensions     | sqft       | Counted as living area |
|----|-------------|----------------|------------|------------------------|
| 1  | CI          | 10'0" x 5'8"   | 57 sq. ft  | Yes                    |
| 2  | Dining Room | 11'8" x 11'11" | 139 sq. ft | Yes                    |
| 3  | Living Room | 17'4" x 20'7"  | 327 sq. ft | Yes                    |
| 4  | Bath        | 8'6" x 5'3"    | 45 sq. ft  | Yes                    |
| 5  | Garage      | 19'8" x 29'1"  | 572 sq. ft | No                     |
| 6  | Outdoor     | 6'5" x 4'0"    | 26 sq. ft  | No                     |
| 7  | Utility     | 10'0" x 5'6"   | 55 sq. ft  | Yes                    |
| 8  | Nook        | 11'11" x 8'8"  | 101 sq. ft | Yes                    |
| 9  | Bath        | 5'9" x 2'11"   | 17 sq. ft  | Yes                    |
| 10 | Hall        | 6'6" x 4'5"    | 26 sq. ft  | Yes                    |
| 11 | Bedroom     | 13'6" x 21'1"  | 253 sq. ft | Yes                    |

| #  |         | Dimensions     | sqft       | Counted as living area |
|----|---------|----------------|------------|------------------------|
| 12 | Entry   | 6'9" x 11'10"  | 110 sq. ft | Yes                    |
| 13 | Kitchen | 11'8" x 13'11" | 158 sq. ft | Yes                    |
| 14 | Hall    | 15'4" x 11'1"  | 102 sq. ft | Yes                    |
| 15 | Bedroom | 11'2" x 12'2"  | 136 sq. ft | Yes                    |
| 16 | Outdoor | 41'8" x 18'8"  | 530 sq. ft | No                     |
| 17 | Pantry  | 5'0" x 7'0"    | 28 sq. ft  | Yes                    |
| 18 | Bath    | 9'7" x 10'6"   | 89 sq. ft  | Yes                    |
| 19 | Bedroom | 12'2" x 14'8"  | 152 sq. ft | Yes                    |

#### **Room dimensions**

Floor 2 Total sqft: 1493 Living area: 1102

| #  |               | Dimensions     | sqft       | Counted as living area |
|----|---------------|----------------|------------|------------------------|
| 20 | Hall          | 10'11" x 6'11" | 103 sq. ft | Yes                    |
| 21 | Bedroom       | 12'7" x 11'11" | 150 sq. ft | Yes                    |
| 22 | Bath          | 4'9" x 2'8"    | 13 sq. ft  | Yes                    |
| 23 | Bedroom       | 11'8" x 11'11" | 139 sq. ft | Yes                    |
| 24 | Bedroom       | 15'9" x 34'2"  | 350 sq. ft | Yes                    |
| 25 | Bath          | 6'2" x 5'1"    | 31 sq. ft  | Yes                    |
| 26 | CI            | 6'10" x 4'7"   | 31 sq. ft  | Yes                    |
| 27 | Bath          | 4'5" x 5'10"   | 26 sq. ft  | Yes                    |
| 28 | Open To Below | 17'4" x 30'6"  | 380 sq. ft | No                     |