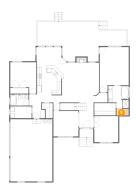

#### 1 - Bedroom

Dimensions: 12'2" x 14'8"

**Area:** 152 sq. ft

Counted as living area: Yes

Heated: Yes Finished: Yes Enclosed: Yes Contiguous: Yes Permitted: Yes Wet space: No Addition: No Conversion: No