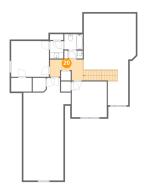

#### Floor 2 - Hall

Dimensions: 10'11" x 6'11"

Area: 103 sq. ft

Counted as living area: Yes