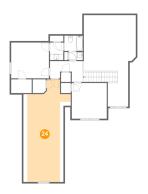

## 44 Floor 2 - Bedroom

Dimensions: 15'9" x 34'2"

**Area:** 350 sq. ft

Counted as living area: Yes

Heated: Yes Finished: Yes Enclosed: Yes Contiguous: Yes Permitted: Yes Wet space: No Addition: No Conversion: No