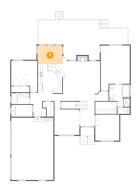

#### Floor 1 - Nook

Dimensions: 11'11" x 8'8"

Area: 101 sq. ft

Counted as living area: Yes

Dimensions: 5'9" x 2'11" Area: 17 sq. ft

Counted as living area: Yes

Heated: Yes Finished: Yes Enclosed: Yes Contiguous: Yes Permitted: Yes Wet space: No Addition: No Conversion: No