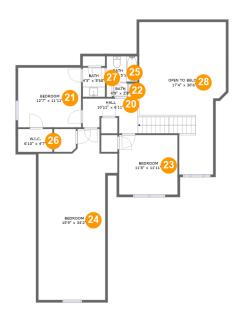

#### **Room dimensions**

Floor 2 Total sqft: 1493 Living area: 1102

| #  |               | Dimensions     | sqft       | Counted as living area |
|----|---------------|----------------|------------|------------------------|
| 20 | Hall          | 10'11" x 6'11" | 103 sq. ft | Yes                    |
| 21 | Bedroom       | 12'7" x 11'11" | 150 sq. ft | Yes                    |
| 22 | Bath          | 4'9" x 2'8"    | 13 sq. ft  | Yes                    |
| 23 | Bedroom       | 11'8" x 11'11" | 139 sq. ft | Yes                    |
| 24 | Bedroom       | 15'9" x 34'2"  | 350 sq. ft | Yes                    |
| 25 | Bath          | 6'2" x 5'1"    | 31 sq. ft  | Yes                    |
| 26 | CI            | 6'10" x 4'7"   | 31 sq. ft  | Yes                    |
| 27 | Bath          | 4'5" x 5'10"   | 26 sq. ft  | Yes                    |
| 28 | Open To Below | 17'4" x 30'6"  | 380 sq. ft | No                     |