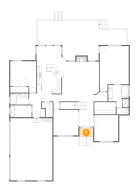

### Floor 1 - Kitchen

**Dimensions:** 11'8" x 13'11"

Area: 158 sq. ft

Counted as living area: Yes

Heated: Yes Finished: Yes Enclosed: Yes Contiguous: Yes Permitted: Yes Wet space: No Addition: No Conversion: No