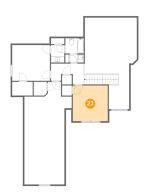

## Floor 1 - Pantry

Dimensions: 5'0" x 7'0"

Area: 28 sq. ft

Counted as living area: Yes