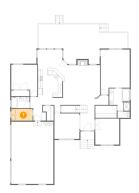

## Floor 1 - Entry

Dimensions: 6'9" x 11'10"

**Area:** 110 sq. ft

Counted as living area: Yes

Heated: Yes Finished: Yes Enclosed: Yes Contiguous: Yes Permitted: Yes Wet space: No Addition: No Conversion: No