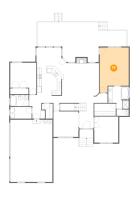

#### Floor 1 - Bedroom

**Dimensions:** 13'6" x 21'1"

Area: 253 sq. ft

Counted as living area: Yes