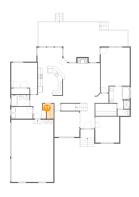

### Floor 1 - Cl

Dimensions: 10'0" x 5'8" Area: 57 sq. ft

Counted as living area: Yes

Heated: Yes Finished: Yes Enclosed: Yes Contiguous: Yes Permitted: Yes Wet space: No Addition: No Conversion: No