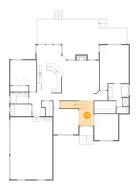

## Floor 1 - Living Room

Dimensions: 17'4" x 20'7"

**Area:** 327 sq. ft

Counted as living area: Yes

Heated: Yes Finished: Yes Enclosed: Yes Contiguous: Yes Permitted: Yes Wet space: No Addition: No Conversion: No