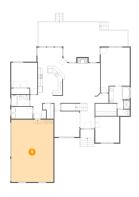

## Floor 1 - Living Room

Dimensions: 17'4" x 20'7"

**Area:** 327 sq. ft

Counted as living area: Yes

Heated: Yes Finished: Yes Enclosed: Yes Contiguous: Yes Permitted: Yes Wet space: No Addition: No Conversion: No