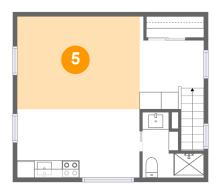

#### 5 Floor 2 - Bedroom

Dimensions: 14'2" x 10'8"

Area: 151 sq. ft

Counted as living area: Yes

Heated: Yes Finished: Yes Enclosed: Yes Contiguous: Yes Permitted: Yes Wet space: No Addition: No Conversion: No