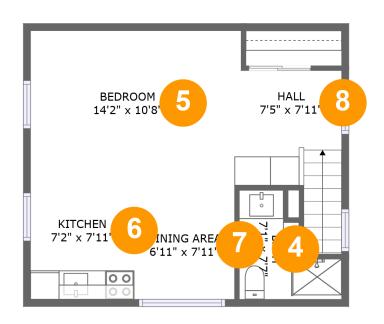

#### **Room dimensions**

Floor 2 Total sqft: 441 Living area: 441

| # |             | Dimensions    | sqft       | Counted as living area |
|---|-------------|---------------|------------|------------------------|
| 4 | Bath        | 7'1" x 7'7"   | 37 sq. ft  | Yes                    |
| 5 | Bedroom     | 14'2" x 10'8" | 151 sq. ft | Yes                    |
| 6 | Kitchen     | 7'2" x 7'11"  | 56 sq. ft  | Yes                    |
| 7 | Dining Area | 6'11" x 7'11" | 55 sq. ft  | Yes                    |
| 8 | Hall        | 7'5" x 7'11"  | 72 sq. ft  | Yes                    |

#### 4 Floor 2 - Bath

Dimensions: 7'1" x 7'7"

Area: 37 sq. ft

Counted as living area: Yes

Heated: Yes Finished: Yes Enclosed: Yes Contiguous: Yes Permitted: Yes Wet space: Yes Addition: No Conversion: No

#### 5 Floor 2 - Bedroom

Dimensions: 14'2" x 10'8"

Area: 151 sq. ft

Counted as living area: Yes

Heated: Yes Finished: Yes Enclosed: Yes Contiguous: Yes Permitted: Yes Wet space: No Addition: No Conversion: No

6 Floor 2 - Kitchen

Dimensions: 7'2" x 7'11"

Area: 56 sq. ft

Counted as living area: Yes

Heated: Yes Finished: Yes Enclosed: Yes Contiguous: Yes Permitted: Yes Wet space: No Addition: No Conversion: No

### Floor 2 - Dining Area

**Dimensions:** 6'11" x 7'11"

Area: 55 sq. ft

Counted as living area: Yes

Heated: Yes Finished: Yes Enclosed: Yes Contiguous: Yes Permitted: Yes Wet space: No Addition: No Conversion: No

#### Floor 2 - Hall

**Dimensions:** 7'5" x 7'11"

Area: 72 sq. ft

Counted as living area: Yes

Heated: Yes Finished: Yes Enclosed: Yes Contiguous: Yes Permitted: Yes Wet space: No Addition: No Conversion: No