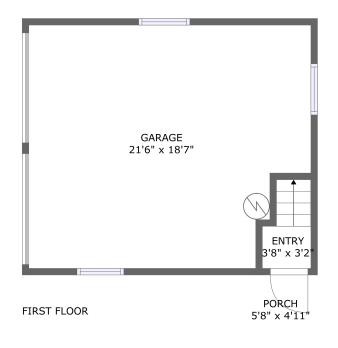

#### **Room dimensions**

Floor 1 Total sqft: 469 Living area: 33

| # |        | Dimensions    | sqft       | Counted as living area |
|---|--------|---------------|------------|------------------------|
| 1 | Entry  | 3'8" x 3'2"   | 21 sq. ft  | Yes                    |
| 2 | Garage | 21'6" x 18'7" | 373 sq. ft | No                     |
| 3 | Porch  | 5'8" x 4'11"  | 28 sq. ft  | No                     |

• Floor 1 - Entry

Dimensions: 3'8" x 3'2" Area: 21 sq. ft

Counted as living area: Yes

Heated: Yes Finished: Yes Enclosed: Yes Contiguous: Yes Permitted: Yes Wet space: No Addition: No Conversion: No

Floor 1 - Garage

Dimensions: 21'6" x 18'7"

Area: 373 sq. ft

Counted as living area: No

Heated: No Finished: No Enclosed: Yes Contiguous: Yes Permitted: Yes Wet space: No Addition: No Conversion: No

3 Floor 1 - Porch

**Dimensions**: 5'8" x 4'11"

Area: 28 sq. ft

Counted as living area: No

Heated: No Finished: Yes Enclosed: No Contiguous: Yes Permitted: Yes Wet space: No Addition: No Conversion: No