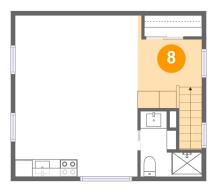

#### Floor 2 - Hall

**Dimensions:** 7'5" x 7'11"

Area: 72 sq. ft

Counted as living area: Yes

Heated: Yes Finished: Yes Enclosed: Yes Contiguous: Yes Permitted: Yes Wet space: No Addition: No Conversion: No