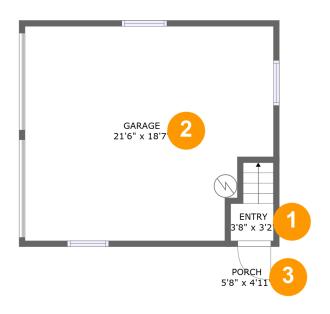

#### **Room dimensions**

Floor 1 Total sqft: 469 Living area: 33

| # |        | Dimensions    | sqft       | Counted as living area |
|---|--------|---------------|------------|------------------------|
| 1 | Entry  | 3'8" x 3'2"   | 21 sq. ft  | Yes                    |
| 2 | Garage | 21'6" x 18'7" | 373 sq. ft | No                     |
| 3 | Porch  | 5'8" x 4'11"  | 28 sq. ft  | No                     |

• Floor 1 - Entry

Dimensions: 3'8" x 3'2" Area: 21 sq. ft

Counted as living area: Yes

Heated: Yes Finished: Yes Enclosed: Yes Contiguous: Yes Permitted: Yes Wet space: No Addition: No Conversion: No

Floor 1 - Garage

Dimensions: 21'6" x 18'7"

Area: 373 sq. ft

Counted as living area: No

Heated: No Finished: No Enclosed: Yes Contiguous: Yes Permitted: Yes Wet space: No Addition: No Conversion: No

3 Floor 1 - Porch

**Dimensions**: 5'8" x 4'11"

Area: 28 sq. ft

Counted as living area: No

Heated: No Finished: Yes Enclosed: No Contiguous: Yes Permitted: Yes Wet space: No Addition: No Conversion: No