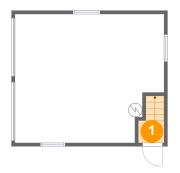

• Floor 1 - Entry

Dimensions: 3'8" x 3'2" Area: 21 sq. ft

Counted as living area: Yes

Heated: Yes Finished: Yes Enclosed: Yes Contiguous: Yes Permitted: Yes Wet space: No Addition: No Conversion: No

Floor 1 - Garage