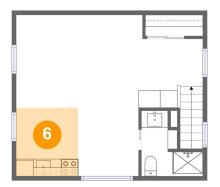

6 Floor 2 - Kitchen

Dimensions: 7'2" x 7'11"

Area: 56 sq. ft

Counted as living area: Yes

Heated: Yes Finished: Yes Enclosed: Yes Contiguous: Yes Permitted: Yes Wet space: No Addition: No Conversion: No