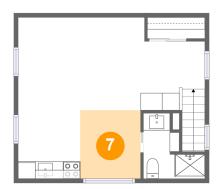

### Floor 2 - Dining Area

**Dimensions:** 6'11" x 7'11"

Area: 55 sq. ft

Counted as living area: Yes

Heated: Yes Finished: Yes Enclosed: Yes Contiguous: Yes Permitted: Yes Wet space: No Addition: No Conversion: No