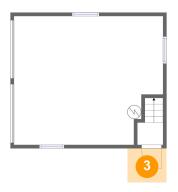

Dimensions: 21'6" x 18'7"

Area: 373 sq. ft

Counted as living area: No

Heated: No Finished: No Enclosed: Yes Contiguous: Yes Permitted: Yes Wet space: No Addition: No Conversion: No

3 Floor 1 - Porch

**Dimensions**: 5'8" x 4'11"

Area: 28 sq. ft

Counted as living area: No

Heated: No Finished: Yes Enclosed: No Contiguous: Yes Permitted: Yes Wet space: No Addition: No Conversion: No