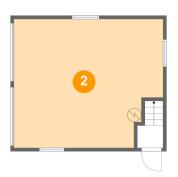

Dimensions: 21'6" x 18'7"

Area: 373 sq. ft

Counted as living area: No

Heated: No Finished: No Enclosed: Yes Contiguous: Yes Permitted: Yes Wet space: No Addition: No Conversion: No

3 Floor 1 - Porch

**Dimensions**: 5'8" x 4'11"