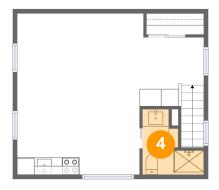

#### 4 Floor 2 - Bath

Dimensions: 7'1" x 7'7"

Area: 37 sq. ft

Counted as living area: Yes

Heated: Yes Finished: Yes Enclosed: Yes Contiguous: Yes Permitted: Yes Wet space: Yes Addition: No Conversion: No