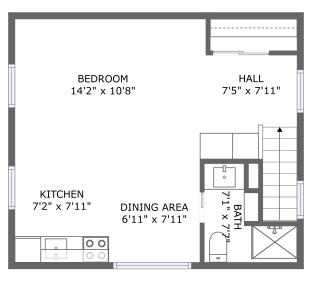

#### **Room dimensions**

Floor 2 Total sqft: 441 Living area: 441

| # |             | Dimensions    | sqft       | Counted as living area |
|---|-------------|---------------|------------|------------------------|
| 4 | Bath        | 7'1" x 7'7"   | 37 sq. ft  | Yes                    |
| 5 | Bedroom     | 14'2" x 10'8" | 151 sq. ft | Yes                    |
| 6 | Kitchen     | 7'2" x 7'11"  | 56 sq. ft  | Yes                    |
| 7 | Dining Area | 6'11" x 7'11" | 55 sq. ft  | Yes                    |
| 8 | Hall        | 7'5" x 7'11"  | 72 sq. ft  | Yes                    |

#### 4 Floor 2 - Bath

Dimensions: 7'1" x 7'7"

Area: 37 sq. ft

Counted as living area: Yes

Heated: Yes Finished: Yes Enclosed: Yes Contiguous: Yes Permitted: Yes Wet space: Yes Addition: No Conversion: No

#### 5 Floor 2 - Bedroom

Dimensions: 14'2" x 10'8"

Area: 151 sq. ft

Counted as living area: Yes

Heated: Yes Finished: Yes Enclosed: Yes Contiguous: Yes Permitted: Yes Wet space: No Addition: No Conversion: No

6 Floor 2 - Kitchen

Dimensions: 7'2" x 7'11"

Area: 56 sq. ft

Counted as living area: Yes

Heated: Yes Finished: Yes Enclosed: Yes Contiguous: Yes Permitted: Yes Wet space: No Addition: No Conversion: No

### Floor 2 - Dining Area

**Dimensions:** 6'11" x 7'11"

Area: 55 sq. ft

Counted as living area: Yes

Heated: Yes Finished: Yes Enclosed: Yes Contiguous: Yes Permitted: Yes Wet space: No Addition: No Conversion: No

#### Floor 2 - Hall

**Dimensions:** 7'5" x 7'11"

Area: 72 sq. ft

Counted as living area: Yes

Heated: Yes Finished: Yes Enclosed: Yes Contiguous: Yes Permitted: Yes Wet space: No Addition: No Conversion: No