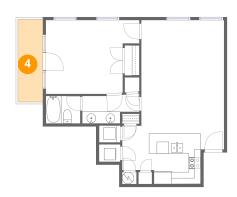

# 4 Floor 1 - Balcony

Dimensions: 4'2" x 13'10"

Area: 58 sq. ft

**Counted as Living Area:** No

Heated: No Finished: Yes Enclosed: No Contiguous: Yes Permitted: Yes Wet Space: No Addition: No Conversion: No