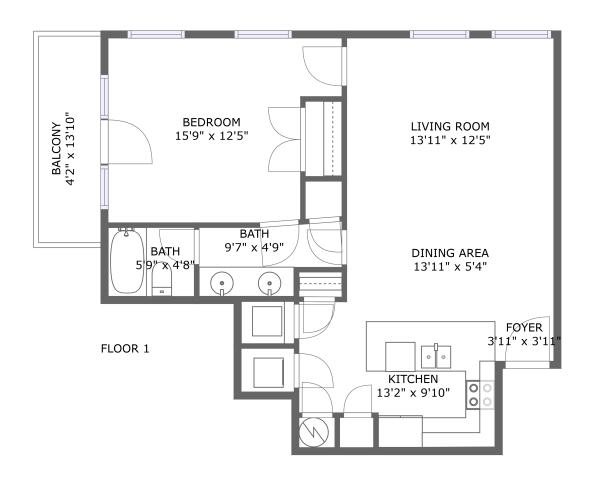

#### **Room Dimensions**

Floor 1 Total sqft: 756 Living area: 698

| # | Room name   | Dimensions     | Area (sqft) | Counted as Living Area |
|---|-------------|----------------|-------------|------------------------|
| 1 | Dining Area | 13'11" x 5'4"  | 74 sq. ft   | Yes                    |
| 2 | Foyer       | 3'11" x 3'11"  | 16 sq. ft   | Yes                    |
| 3 | Kitchen     | 13'2" x 9'10"  | 117 sq. ft  | Yes                    |
| 4 | Balcony     | 4'2" x 13'10"  | 58 sq. ft   | No                     |
| 5 | Bath        | 9'7" x 4'9"    | 39 sq. ft   | Yes                    |
| 6 | Living Room | 13'11" x 12'5" | 173 sq. ft  | Yes                    |
| 7 | Bedroom     | 15'9" x 12'5"  | 171 sq. ft  | Yes                    |
| 8 | Bath        | 5'9" x 4'8"    | 27 sq. ft   | Yes                    |