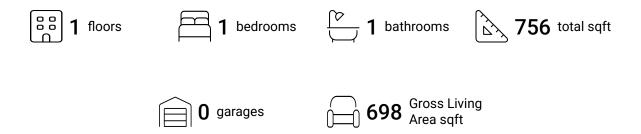

#### **Room Dimensions**

Floor 1 Total sqft: 756 Living area: 698

| # | Room name   | Dimensions     | Area (sqft) | Counted as Living Area |
|---|-------------|----------------|-------------|------------------------|
| 1 | Dining Area | 13'11" x 5'4"  | 74 sq. ft   | Yes                    |
| 2 | Foyer       | 3'11" x 3'11"  | 16 sq. ft   | Yes                    |
| 3 | Kitchen     | 13'2" x 9'10"  | 117 sq. ft  | Yes                    |
| 4 | Balcony     | 4'2" x 13'10"  | 58 sq. ft   | No                     |
| 5 | Bath        | 9'7" x 4'9"    | 39 sq. ft   | Yes                    |
| 6 | Living Room | 13'11" x 12'5" | 173 sq. ft  | Yes                    |
| 7 | Bedroom     | 15'9" x 12'5"  | 171 sq. ft  | Yes                    |
| 8 | Bath        | 5'9" x 4'8"    | 27 sq. ft   | Yes                    |