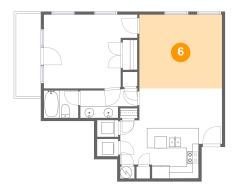

# 6 Floor 1 - Living Room

Dimensions: 13'11" x 12'5"

Area: 173 sq. ft

Counted as Living Area:

Yes

Heated: Yes Finished: Yes Enclosed: Yes Contiguous:

Yes

Permitted: Yes Wet Space: No Addition: No Conversion: No