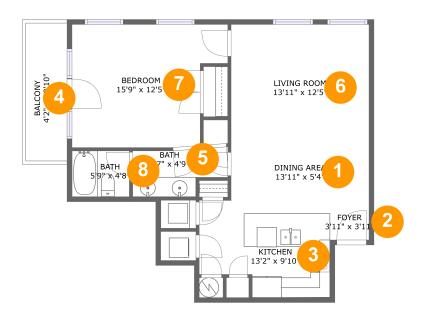

#### **Room Dimensions**

Floor 1 Total sqft: 756 Living area: 698

| # | Room name   | Dimensions     | Area (sqft) | Counted as Living Area |
|---|-------------|----------------|-------------|------------------------|
| 1 | Dining Area | 13'11" x 5'4"  | 74 sq. ft   | Yes                    |
| 2 | Foyer       | 3'11" x 3'11"  | 16 sq. ft   | Yes                    |
| 3 | Kitchen     | 13'2" x 9'10"  | 117 sq. ft  | Yes                    |
| 4 | Balcony     | 4'2" x 13'10"  | 58 sq. ft   | No                     |
| 5 | Bath        | 9'7" x 4'9"    | 39 sq. ft   | Yes                    |
| 6 | Living Room | 13'11" x 12'5" | 173 sq. ft  | Yes                    |
| 7 | Bedroom     | 15'9" x 12'5"  | 171 sq. ft  | Yes                    |
| 8 | Bath        | 5'9" x 4'8"    | 27 sq. ft   | Yes                    |