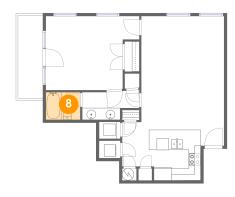

## Floor 1 - Bath

**Dimensions**: 5'9" x 4'8"

Area: 27 sq. ft

Counted as Living Area:

Yes

Heated: Yes Finished: Yes Enclosed: Yes Contiguous: Yes

Permitted: Yes Wet Space: Yes Addition: No Conversion: No