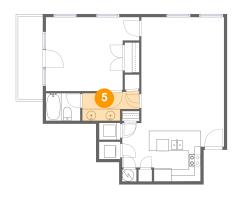

## 5 Floor 1 - Bath

Dimensions: 9'7" x 4'9"

Area: 39 sq. ft

Counted as Living Area:

Yes

Heated: Yes Finished: Yes Enclosed: Yes Contiguous:

Yes

Permitted: Yes Wet Space: Yes Addition: No Conversion: No