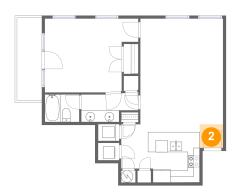

# 4 Floor 1 - Balcony

Dimensions: 4'2" x 13'10"

Area: 58 sq. ft

**Counted as Living Area:** No

Heated: No Finished: Yes Enclosed: No Contiguous: Yes Permitted: Yes Wet Space: No Addition: No Conversion: No