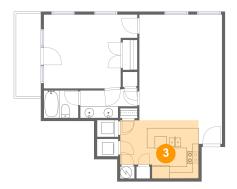

## 5 Floor 1 - Bath

Dimensions: 9'7" x 4'9"

Area: 39 sq. ft

Counted as Living Area:

Yes

Heated: Yes Finished: Yes Enclosed: Yes Contiguous:

Yes

Permitted: Yes Wet Space: Yes Addition: No Conversion: No