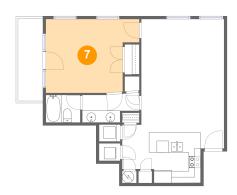

## 7 Floor 1 - Bedroom

Dimensions: 15'9" x 12'5"

Area: 171 sq. ft

**Counted as Living Area:** 

Yes

Heated: Yes Finished: Yes Enclosed: Yes

Contiguous:

Yes

Permitted: Yes Wet Space: No Addition: No Conversion: No