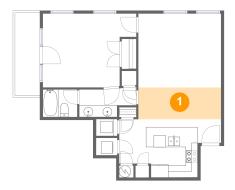

# 1 - Dining Area

**Dimensions:** 13'11" x 5'4"

Area: 74 sq. ft

Counted as Living Area:

Yes

Heated: Yes Finished: Yes Enclosed: Yes Contiguous:

Yes

Permitted: Yes Wet Space: No Addition: No Conversion: No