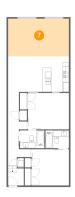

MAIN LEVEL

#### **Room dimensions**

Floor 1 Total sqft: 1154 Living area: 1154

| # |                 | Dimensions     | sqft       | Counted as living area |
|---|-----------------|----------------|------------|------------------------|
| 1 | Bath            | 8'0" x 5'9"    | 46 sq. ft  | Yes                    |
| 2 | Bath            | 7'8" x 5'10"   | 44 sq. ft  | Yes                    |
| 3 | Bedroom         | 13'4" x 11'10" | 159 sq. ft | Yes                    |
| 4 | Kitchen         | 9'8" x 11'7"   | 112 sq. ft | Yes                    |
| 5 | Hall            | 7'4" x 24'0"   | 102 sq. ft | Yes                    |
| 6 | Dining Area     | 10'2" x 11'7"  | 118 sq. ft | Yes                    |
| 7 | Living Room     | 19'10" x 12'4" | 244 sq. ft | Yes                    |
| 8 | Primary Bedroom | 12'2" x 11'9"  | 143 sq. ft | Yes                    |
| 9 | Foyer           | 5'2" x 5'7"    | 28 sq. ft  | Yes                    |

Dimensions: 7'4" x 24'0"

Area: 102 sq. ft

Counted as living area: Yes

Heated: Yes Finished: Yes Enclosed: Yes Contiguous: Yes Permitted: Yes Wet space: No Addition: No Conversion: No

6 Floor 1 - Dining Area

Dimensions: 19'10" x 12'4"

Area: 244 sq. ft

Counted as living area: Yes

Heated: Yes Finished: Yes Enclosed: Yes Contiguous: Yes Permitted: Yes Wet space: No Addition: No Conversion: No

Floor 1 - Primary Bedroom