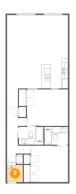

MAIN LEVEL

#### **Room dimensions**

Floor 1 Total sqft: 1154 Living area: 1154

| # |                 | Dimensions     | sqft       | Counted as living area |
|---|-----------------|----------------|------------|------------------------|
| 1 | Bath            | 8'0" x 5'9"    | 46 sq. ft  | Yes                    |
| 2 | Bath            | 7'8" x 5'10"   | 44 sq. ft  | Yes                    |
| 3 | Bedroom         | 13'4" x 11'10" | 159 sq. ft | Yes                    |
| 4 | Kitchen         | 9'8" x 11'7"   | 112 sq. ft | Yes                    |
| 5 | Hall            | 7'4" x 24'0"   | 102 sq. ft | Yes                    |
| 6 | Dining Area     | 10'2" x 11'7"  | 118 sq. ft | Yes                    |
| 7 | Living Room     | 19'10" x 12'4" | 244 sq. ft | Yes                    |
| 8 | Primary Bedroom | 12'2" x 11'9"  | 143 sq. ft | Yes                    |
| 9 | Foyer           | 5'2" x 5'7"    | 28 sq. ft  | Yes                    |

• Floor 1 - Bath

Dimensions: 8'0" x 5'9" Area: 46 sq. ft

Counted as living area: Yes

Heated: Yes Finished: Yes Enclosed: Yes Contiguous: Yes Permitted: Yes Wet space: Yes Addition: No Conversion: No

2 Floor 1 - Bath

**Dimensions:** 7'8" x 5'10"

Area: 44 sq. ft

Counted as living area: Yes

Heated: Yes Finished: Yes Enclosed: Yes Contiguous: Yes Permitted: Yes Wet space: Yes Addition: No Conversion: No

3 Floor 1 - Bedroom