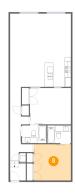

MAIN LEVEL

#### **Room dimensions**

Floor 1 Total sqft: 1154 Living area: 1154

| # |                 | Dimensions     | sqft       | Counted as living area |
|---|-----------------|----------------|------------|------------------------|
| 1 | Bath            | 8'0" x 5'9"    | 46 sq. ft  | Yes                    |
| 2 | Bath            | 7'8" x 5'10"   | 44 sq. ft  | Yes                    |
| 3 | Bedroom         | 13'4" x 11'10" | 159 sq. ft | Yes                    |
| 4 | Kitchen         | 9'8" x 11'7"   | 112 sq. ft | Yes                    |
| 5 | Hall            | 7'4" x 24'0"   | 102 sq. ft | Yes                    |
| 6 | Dining Area     | 10'2" x 11'7"  | 118 sq. ft | Yes                    |
| 7 | Living Room     | 19'10" x 12'4" | 244 sq. ft | Yes                    |
| 8 | Primary Bedroom | 12'2" x 11'9"  | 143 sq. ft | Yes                    |
| 9 | Foyer           | 5'2" x 5'7"    | 28 sq. ft  | Yes                    |

Dimensions: 13'4" x 11'10"

**Area:** 159 sq. ft

Counted as living area: Yes

Heated: Yes Finished: Yes Enclosed: Yes Contiguous: Yes Permitted: Yes Wet space: No Addition: No Conversion: No

4 Floor 1 - Kitchen

Dimensions: 12'2" x 11'9"

Area: 143 sq. ft

Counted as living area: Yes

Heated: Yes Finished: Yes Enclosed: Yes Contiguous: Yes Permitted: Yes Wet space: No Addition: No Conversion: No