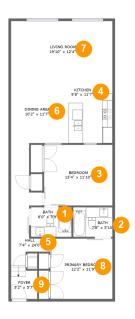

#### **Room dimensions**

Floor 1 Total sqft: 1154 Living area: 1154

| # |                 | Dimensions     | sqft       | Counted as living area |
|---|-----------------|----------------|------------|------------------------|
| 1 | Bath            | 8'0" x 5'9"    | 46 sq. ft  | Yes                    |
| 2 | Bath            | 7'8" x 5'10"   | 44 sq. ft  | Yes                    |
| 3 | Bedroom         | 13'4" x 11'10" | 159 sq. ft | Yes                    |
| 4 | Kitchen         | 9'8" x 11'7"   | 112 sq. ft | Yes                    |
| 5 | Hall            | 7'4" x 24'0"   | 102 sq. ft | Yes                    |
| 6 | Dining Area     | 10'2" x 11'7"  | 118 sq. ft | Yes                    |
| 7 | Living Room     | 19'10" x 12'4" | 244 sq. ft | Yes                    |
| 8 | Primary Bedroom | 12'2" x 11'9"  | 143 sq. ft | Yes                    |
| 9 | Foyer           | 5'2" x 5'7"    | 28 sq. ft  | Yes                    |

• Floor 1 - Bath

Dimensions: 8'0" x 5'9" Area: 46 sq. ft

Counted as living area: Yes

Heated: Yes Finished: Yes Enclosed: Yes Contiguous: Yes Permitted: Yes Wet space: Yes Addition: No Conversion: No

2 Floor 1 - Bath

**Dimensions:** 7'8" x 5'10"

Area: 44 sq. ft

Counted as living area: Yes

Heated: Yes Finished: Yes Enclosed: Yes Contiguous: Yes Permitted: Yes Wet space: Yes Addition: No Conversion: No

3 Floor 1 - Bedroom

Dimensions: 13'4" x 11'10"

**Area:** 159 sq. ft

Counted as living area: Yes

Heated: Yes Finished: Yes Enclosed: Yes Contiguous: Yes Permitted: Yes Wet space: No Addition: No Conversion: No

4 Floor 1 - Kitchen

**Dimensions:** 9'8" x 11'7"

**Area:** 112 sq. ft

Counted as living area: Yes

Heated: Yes Finished: Yes Enclosed: Yes Contiguous: Yes Permitted: Yes Wet space: No Addition: No Conversion: No

5 Floor 1 - Hall

Dimensions: 7'4" x 24'0"

Area: 102 sq. ft

Counted as living area: Yes

Heated: Yes Finished: Yes Enclosed: Yes Contiguous: Yes Permitted: Yes Wet space: No Addition: No Conversion: No

6 Floor 1 - Dining Area

Dimensions: 10'2" x 11'7"

Area: 118 sq. ft

Counted as living area: Yes

Heated: Yes Finished: Yes Enclosed: Yes Contiguous: Yes Permitted: Yes Wet space: No Addition: No Conversion: No

Floor 1 - Living Room

Dimensions: 19'10" x 12'4"

Area: 244 sq. ft

Counted as living area: Yes

Heated: Yes Finished: Yes Enclosed: Yes Contiguous: Yes Permitted: Yes Wet space: No Addition: No Conversion: No

Floor 1 - Primary Bedroom

Dimensions: 12'2" x 11'9"

Area: 143 sq. ft

Counted as living area: Yes

Heated: Yes Finished: Yes Enclosed: Yes Contiguous: Yes Permitted: Yes Wet space: No Addition: No Conversion: No

#### Floor 1 - Foyer

Dimensions: 5'2" x 5'7"

Area: 28 sq. ft

Counted as living area: Yes

Heated: Yes Finished: Yes Enclosed: Yes Contiguous: Yes Permitted: Yes Wet space: No Addition: No Conversion: No