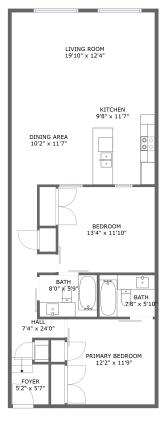

MAIN LEVEL

#### **Room dimensions**

Floor 1 Total sqft: 1154 Living area: 1154

| # |                 | Dimensions     | sqft       | Counted as living area |
|---|-----------------|----------------|------------|------------------------|
| 1 | Bath            | 8'0" x 5'9"    | 46 sq. ft  | Yes                    |
| 2 | Bath            | 7'8" x 5'10"   | 44 sq. ft  | Yes                    |
| 3 | Bedroom         | 13'4" x 11'10" | 159 sq. ft | Yes                    |
| 4 | Kitchen         | 9'8" x 11'7"   | 112 sq. ft | Yes                    |
| 5 | Hall            | 7'4" x 24'0"   | 102 sq. ft | Yes                    |
| 6 | Dining Area     | 10'2" x 11'7"  | 118 sq. ft | Yes                    |
| 7 | Living Room     | 19'10" x 12'4" | 244 sq. ft | Yes                    |
| 8 | Primary Bedroom | 12'2" x 11'9"  | 143 sq. ft | Yes                    |
| 9 | Foyer           | 5'2" x 5'7"    | 28 sq. ft  | Yes                    |