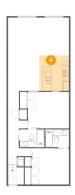

Dimensions: 13'4" x 11'10"

**Area:** 159 sq. ft

Counted as living area: Yes

Heated: Yes Finished: Yes Enclosed: Yes Contiguous: Yes Permitted: Yes Wet space: No Addition: No Conversion: No

4 Floor 1 - Kitchen