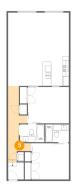

Dimensions: 7'4" x 24'0"

Area: 102 sq. ft

Counted as living area: Yes

Heated: Yes Finished: Yes Enclosed: Yes Contiguous: Yes Permitted: Yes Wet space: No Addition: No Conversion: No

6 Floor 1 - Dining Area