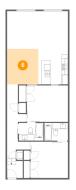

Dimensions: 12'2" x 11'9"

Area: 143 sq. ft

Counted as living area: Yes

Heated: Yes Finished: Yes Enclosed: Yes Contiguous: Yes Permitted: Yes Wet space: No Addition: No Conversion: No