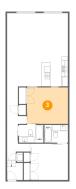

Dimensions: 19'10" x 12'4"

Area: 244 sq. ft

Counted as living area: Yes

Heated: Yes Finished: Yes Enclosed: Yes Contiguous: Yes Permitted: Yes Wet space: No Addition: No Conversion: No

Floor 1 - Primary Bedroom