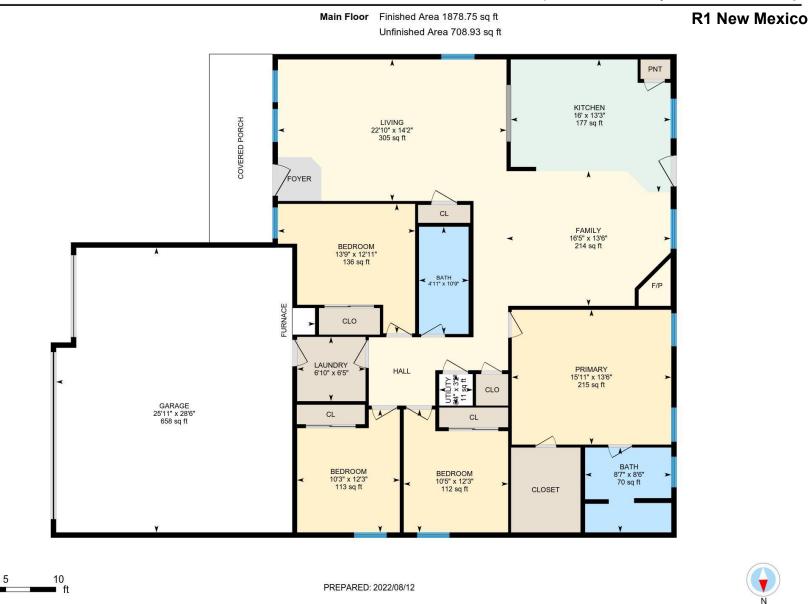

## MAIN FLOOR

Bath: 10'9" x 4'11" (10.7' x 5') | 53 sq ft Bath: 8'6" x 8'7" (8.5' x 8.6') | 70 sq ft Bedroom: 12'3" x 10'5" (12.3' x 10.4') | 112 sq ft Bedroom: 12'3" x 10'3" (12.3' x 10.3') | 113 sq ft Bedroom: 12'11" x 13'9" (12.9' x 13.7') | 136 sq ft Family: 13'6" x 16'5" (13.5' x 16.4') | 214 sq ft Garage: 28'6" x 25'11" (28.5' x 25.9') | 658 sq ft Kitchen: 13'3" x 16' (13.3' x 16') | 177 sq ft Laundry: 6'5" x 6'10" (6.4' x 6.8') | 44 sq ft Living: 14'2" x 22'10" (14.2' x 22.8') | 305 sq ft Primary: 13'6" x 15'11" (13.5' x 15.9') | 215 sq ft Utility: 3'2" x 3'4" (3.1' x 3.4') | 11 sq ft

## MAIN FLOOR

Finished Area: 1878.75 sq ft Unfinished Area: 708.93 sq ft ANSI Z765-2021, Main Building Above Grade Finished Area: 1878.75 sq ft Above Grade Unfinished Area: 708.93 sq ft

White regions are excluded from total floor area in iGUIDE floor plans. All room dimensions and floor areas must be considered approximate and are subject to independent verification.