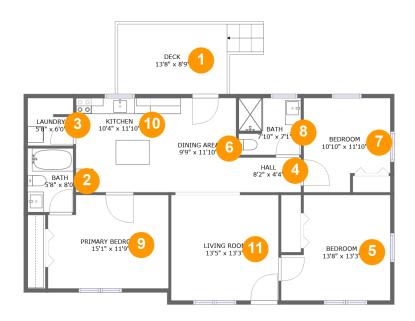

#### **Room dimensions**

Floor 1 Total sqft: 1317 Living area: 1197

| #  |                 | Dimensions      | sqft       | Counted as living area |
|----|-----------------|-----------------|------------|------------------------|
| 1  | Deck            | 13'8" x 8'9"    | 120 sq. ft | No                     |
| 2  | Bath            | 5'8" x 8'0"     | 46 sq. ft  | Yes                    |
| 3  | Laundry         | 5'8" x 6'0"     | 33 sq. ft  | Yes                    |
| 4  | Hall            | 8'2" x 4'4"     | 35 sq. ft  | Yes                    |
| 5  | Bedroom         | 13'8" x 13'3"   | 160 sq. ft | Yes                    |
| 6  | Dining Area     | 9'9" x 11'10"   | 115 sq. ft | Yes                    |
| 7  | Bedroom         | 10'10" x 11'10" | 116 sq. ft | Yes                    |
| 8  | Bath            | 7'10" x 7'1"    | 55 sq. ft  | Yes                    |
| 9  | Primary Bedroom | 15'1" x 11'9"   | 168 sq. ft | Yes                    |
| 10 | Kitchen         | 10'4" x 11'10"  | 122 sq. ft | Yes                    |
| 11 | Living Room     | 13'5" x 13'3"   | 178 sq. ft | Yes                    |