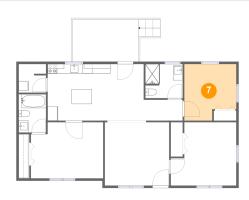

#### Floor 1 - Bedroom

Dimensions: 10'10" x 11'10"

Area: 116 sq. ft

Counted as living area: Yes

Heated: Yes Finished: Yes Enclosed: Yes Contiguous: Yes Permitted: Yes Wet space: No Addition: No Conversion: No