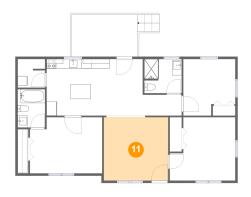

### Floor 1 - Living Room

Dimensions: 13'5" x 13'3"

Area: 178 sq. ft

Counted as living area: Yes

Heated: Yes Finished: Yes Enclosed: Yes Contiguous: Yes Permitted: Yes Wet space: No Addition: No Conversion: No