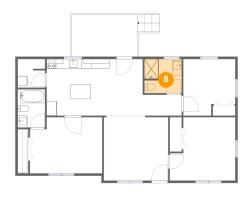

#### Floor 1 - Bath

Dimensions: 7'10" x 7'1"

Area: 55 sq. ft

Counted as living area: Yes

Heated: Yes Finished: Yes Enclosed: Yes Contiguous: Yes Permitted: Yes Wet space: Yes Addition: No Conversion: No