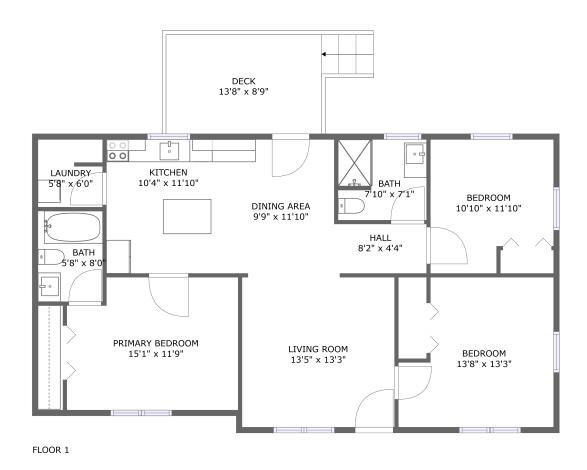

#### **Room dimensions**

Floor 1 Total sqft: 1317 Living area: 1197

| #  |                 | Dimensions      | sqft       | Counted as living area |
|----|-----------------|-----------------|------------|------------------------|
| 1  | Deck            | 13'8" x 8'9"    | 120 sq. ft | No                     |
| 2  | Bath            | 5'8" x 8'0"     | 46 sq. ft  | Yes                    |
| 3  | Laundry         | 5'8" x 6'0"     | 33 sq. ft  | Yes                    |
| 4  | Hall            | 8'2" x 4'4"     | 35 sq. ft  | Yes                    |
| 5  | Bedroom         | 13'8" x 13'3"   | 160 sq. ft | Yes                    |
| 6  | Dining Area     | 9'9" x 11'10"   | 115 sq. ft | Yes                    |
| 7  | Bedroom         | 10'10" x 11'10" | 116 sq. ft | Yes                    |
| 8  | Bath            | 7'10" x 7'1"    | 55 sq. ft  | Yes                    |
| 9  | Primary Bedroom | 15'1" x 11'9"   | 168 sq. ft | Yes                    |
| 10 | Kitchen         | 10'4" x 11'10"  | 122 sq. ft | Yes                    |
| 11 | Living Room     | 13'5" x 13'3"   | 178 sq. ft | Yes                    |