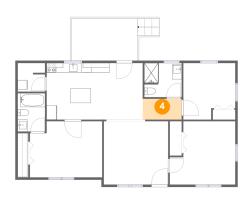

#### 5 Floor 1 - Bedroom

Dimensions: 13'8" x 13'3"

**Area:** 160 sq. ft

Counted as living area: Yes

Heated: Yes Finished: Yes Enclosed: Yes Contiguous: Yes Permitted: Yes Wet space: No Addition: No Conversion: No