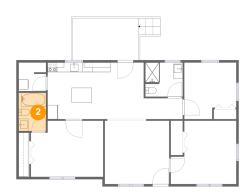

Dimensions: 5'8" x 8'0"

Area: 46 sq. ft

Counted as living area: Yes

Heated: Yes Finished: Yes Enclosed: Yes Contiguous: Yes Permitted: Yes Wet space: Yes Addition: No Conversion: No

Floor 1 - Laundry

Dimensions: 5'8" x 6'0"

Area: 33 sq. ft

Counted as living area: Yes

Heated: Yes Finished: Yes Enclosed: Yes Contiguous: Yes Permitted: Yes Wet space: No Addition: No Conversion: No