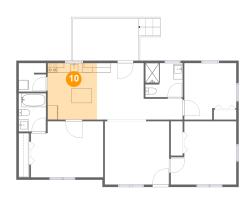

#### Floor 1 - Kitchen

Dimensions: 10'4" x 11'10"

Area: 122 sq. ft

Counted as living area: Yes

Heated: Yes Finished: Yes Enclosed: Yes Contiguous: Yes Permitted: Yes Wet space: No Addition: No Conversion: No