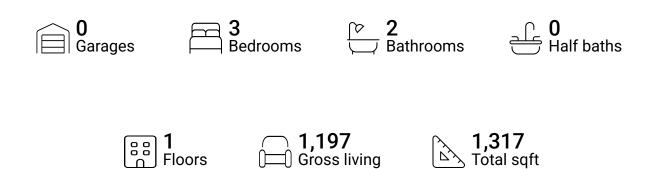

### **Property summary**



area sqft





#### **Room dimensions**

Floor 1 Total sqft: 1317 Living area: 1197

| #  |                 | Dimensions      | sqft       | Counted as living area |
|----|-----------------|-----------------|------------|------------------------|
| 1  | Deck            | 13'8" x 8'9"    | 120 sq. ft | No                     |
| 2  | Bath            | 5'8" x 8'0"     | 46 sq. ft  | Yes                    |
| 3  | Laundry         | 5'8" x 6'0"     | 33 sq. ft  | Yes                    |
| 4  | Hall            | 8'2" x 4'4"     | 35 sq. ft  | Yes                    |
| 5  | Bedroom         | 13'8" x 13'3"   | 160 sq. ft | Yes                    |
| 6  | Dining Area     | 9'9" x 11'10"   | 115 sq. ft | Yes                    |
| 7  | Bedroom         | 10'10" x 11'10" | 116 sq. ft | Yes