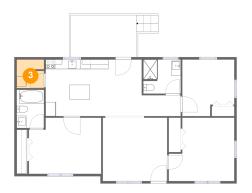

#### 4 Floor 1 - Hall

Dimensions: 8'2" x 4'4"

Area: 35 sq. ft

Counted as living area: Yes

Heated: Yes Finished: Yes Enclosed: Yes Contiguous: Yes Permitted: Yes Wet space: No Addition: No Conversion: No