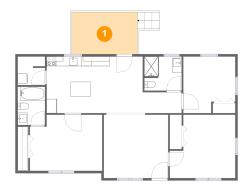

1 - Deck

**Dimensions:** 13'8" x 8'9" **Area:** 120 sq. ft

Counted as living area: No

Heated: No Finished: Yes Enclosed: No Contiguous: Yes Permitted: Yes Wet space: No Addition: No Conversion: No

2 Floor 1 - Bath