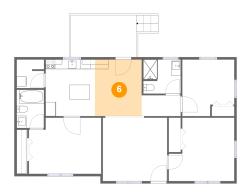

### 6 Floor 1 - Dining Area

**Dimensions**: 9'9" x 11'10"

**Area:** 115 sq. ft

Counted as living area: Yes

Heated: Yes Finished: Yes Enclosed: Yes Contiguous: Yes Permitted: Yes Wet space: No Addition: No Conversion: No