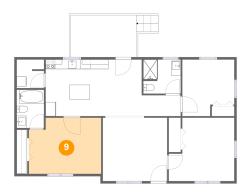

### 9 Floor 1 - Primary Bedroom

Dimensions: 15'1" x 11'9"

**Area:** 168 sq. ft

Counted as living area: Yes

Heated: Yes Finished: Yes Enclosed: Yes Contiguous: Yes Permitted: Yes Wet space: No Addition: No Conversion: No