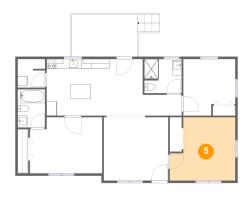

### 6 Floor 1 - Dining Area

**Dimensions**: 9'9" x 11'10"

**Area:** 115 sq. ft

Counted as living area: Yes

Heated: Yes Finished: Yes Enclosed: Yes Contiguous: Yes Permitted: Yes Wet space: No Addition: No Conversion: No