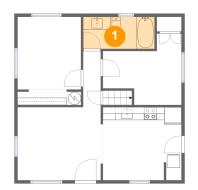

### Floor 1 - Bath

Max Dimensions: 11'1" x 4'11" Calculated Area: 55 sq. ft Included: Yes

Heated: Yes Finished: Yes Enclosed: Yes Contiguous: Yes Permitted: Yes Wet space: Yes Addition: No Conversion: No