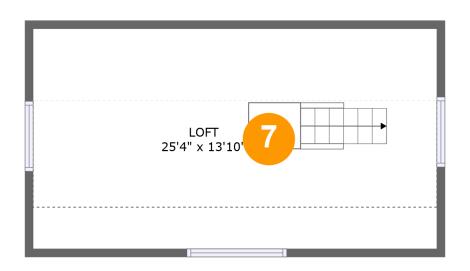

### **Room dimensions**

| Floor 2 |  |  |  |
|---------|--|--|--|
|         |  |  |  |

Total sqft: 389

| Living | area: | 176 |
|--------|-------|-----|
|--------|-------|-----|

| # |      | Max Dimensions | sqft       | Included |
|---|------|----------------|------------|----------|
| 7 | Loft | 25'4" x 13'10" | 170 sq. ft | Yes      |

Max Dimensions: 25'4" x 13'10" Calculated Area: 170 sq. ft Included: Yes Heated: Yes Finished: Yes Enclosed: Yes Contiguous: Yes Permitted: Yes Wet space: No Addition: No Conversion: No