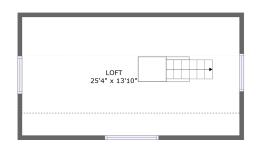

FLOOR 2

FLOOR 1

### **Room dimensions**

| Floor 2 |  |  |  |
|---------|--|--|--|
|         |  |  |  |

Total sqft: 389

| Living | area: | 176 |
|--------|-------|-----|
|--------|-------|-----|

| # |      | Max Dimensions | sqft       | Included |
|---|------|----------------|------------|----------|
| 7 | Loft | 25'4" x 13'10" | 170 sq. ft | Yes      |

Max Dimensions: 25'4" x 13'10" Calculated Area: 170 sq. ft Included: Yes Heated: Yes Finished: Yes Enclosed: Yes Contiguous: Yes Permitted: Yes Wet space: No Addition: No Conversion: No