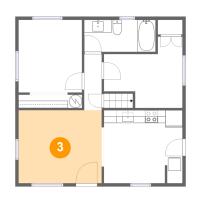

Max Dimensions: 12'10" x 11'3" Calculated Area: 145 sq. ft Included: Yes Heated: Yes Finished: Yes Enclosed: Yes Contiguous: Yes Permitted: Yes Wet space: No Addition: No Conversion: No

Max Dimensions: 2'9" x 8'8" Calculated Area: 24 sq. ft Included: Yes Heated: Yes Finished: Yes Enclosed: Yes Contiguous: Yes Permitted: Yes Wet space: No Addition: No Conversion: No