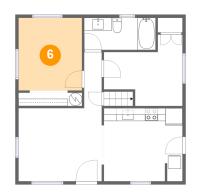

### Floor 1 - Primary Bedroom

Max Dimensions: 9'10" x 11'3" Calculated Area: 110 sq. ft Included: Yes Heated: Yes Finished: Yes Enclosed: Yes Contiguous: Yes Permitted: Yes Wet space: No Addition: No Conversion: No