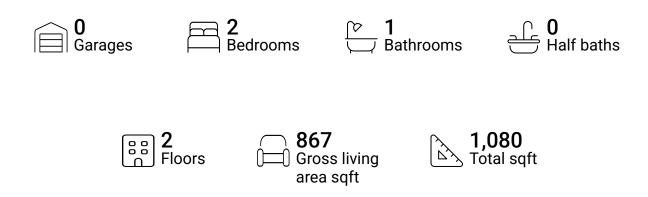

#### **Property summary**

#### Floor 1

Total sqft: 691 Living area: 691

| # |                 | Max Dimensions | sqft       | Included |
|---|-----------------|----------------|------------|----------|
| 1 | Bath            | 11'1" x 4'11"  | 55 sq. ft  | Yes      |
| 2 | Eat-in Kitchen  | 12'2" x 11'3"  | 127 sq. ft | Yes      |
| 3 | Living Room     | 12'10" x 11'3" | 145 sq. ft | Yes      |
| 4 | Hall            | 2'9" x 8'8"    | 24 sq. ft  | Yes      |
| 5 | Bedroom         | 12'2" x 11'0"  | 99 sq. ft  | Yes      |
| 6 | Primary Bedroom | 9'10" x 11'3"  | 110 sq. ft | Yes      |

### **Room dimensions**

| Floor 2 |  |  |  |
|---------|--|--|--|
|         |  |  |  |

Total sqft: 389

| Living | area: | 176 |
|--------|-------|-----|
|--------|-------|-----|

| # |      | Max Dimensions | sqft       | Included |
|---|------|----------------|------------|----------|
| 7 | Loft | 25'4" x 13'10" | 170 sq. ft | Yes      |