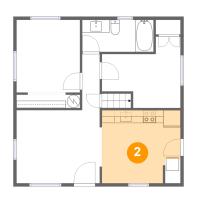

#### Ploor 1 - Eat-in Kitchen

Max Dimensions: 12'2" x 11'3" Calculated Area: 127 sq. ft Included: Yes

Heated: Yes Finished: Yes Enclosed: Yes Contiguous: Yes Permitted: Yes Wet space: No Addition: No Conversion: No