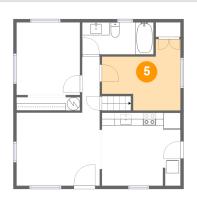

## 5 Floor 1 - Bedroom

Max Dimensions: 12'2" x 11'0" Calculated Area: 99 sq. ft Included: Yes Heated: Yes Finished: Yes Enclosed: Yes Contiguous: Yes Permitted: Yes Wet space: No Addition: No Conversion: No