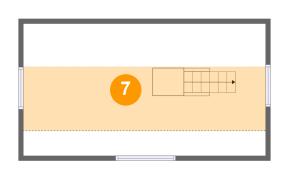

Max Dimensions: 25'4" x 13'10" Calculated Area: 170 sq. ft Included: Yes Heated: Yes Finished: Yes Enclosed: Yes Contiguous: Yes Permitted: Yes Wet space: No Addition: No Conversion: No