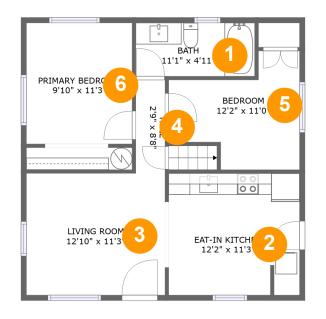

#### **Room dimensions**

### Floor 1 - Bath

Max Dimensions: 11'1" x 4'11" Calculated Area: 55 sq. ft Included: Yes

Heated: Yes Finished: Yes Enclosed: Yes Contiguous: Yes Permitted: Yes Wet space: Yes Addition: No Conversion: No

#### Ploor 1 - Eat-in Kitchen

Max Dimensions: 12'2" x 11'3" Calculated Area: 127 sq. ft Included: Yes

Heated: Yes Finished: Yes Enclosed: Yes Contiguous: Yes Permitted: Yes Wet space: No Addition: No Conversion: No

Max Dimensions: 12'10" x 11'3" Calculated Area: 145 sq. ft Included: Yes Heated: Yes Finished: Yes Enclosed: Yes Contiguous: Yes Permitted: Yes Wet space: No Addition: No Conversion: No

Max Dimensions: 2'9" x 8'8" Calculated Area: 24 sq. ft Included: Yes Heated: Yes Finished: Yes Enclosed: Yes Contiguous: Yes Permitted: Yes Wet space: No Addition: No Conversion: No

## 5 Floor 1 - Bedroom

Max Dimensions: 12'2" x 11'0" Calculated Area: 99 sq. ft Included: Yes Heated: Yes Finished: Yes Enclosed: Yes Contiguous: Yes Permitted: Yes Wet space: No Addition: No Conversion: No

### Floor 1 - Primary Bedroom

Max Dimensions: 9'10" x 11'3" Calculated Area: 110 sq. ft Included: Yes Heated: Yes Finished: Yes Enclosed: Yes Contiguous: Yes Permitted: Yes Wet space: No Addition: No Conversion: No