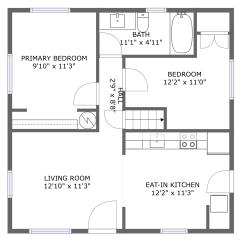

FLOOR 2

FLOOR 1

#### Floor 1

Total sqft: 691 Living area: 691

| # |                 | Max Dimensions | sqft       | Included |
|---|-----------------|----------------|------------|----------|
| 1 | Bath            | 11'1" x 4'11"  | 55 sq. ft  | Yes      |
| 2 | Eat-in Kitchen  | 12'2" x 11'3"  | 127 sq. ft | Yes      |
| 3 | Living Room     | 12'10" x 11'3" | 145 sq. ft | Yes      |
| 4 | Hall            | 2'9" x 8'8"    | 24 sq. ft  | Yes      |
| 5 | Bedroom         | 12'2" x 11'0"  | 99 sq. ft  | Yes      |
| 6 | Primary Bedroom | 9'10" x 11'3"  | 110 sq. ft | Yes      |