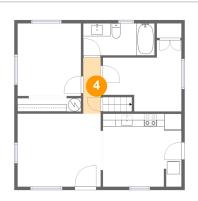

Max Dimensions: 12'10" x 11'3" Calculated Area: 145 sq. ft Included: Yes Heated: Yes Finished: Yes Enclosed: Yes Contiguous: Yes Permitted: Yes Wet space: No Addition: No Conversion: No

Max Dimensions: 2'9" x 8'8" Calculated Area: 24 sq. ft Included: Yes Heated: Yes Finished: Yes Enclosed: Yes Contiguous: Yes Permitted: Yes Wet space: No Addition: No Conversion: No