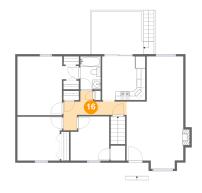

#### Floor 2 - Hall

**Dimensions**: 14'10" x 6'9"

Area: 66 sq. ft

Counted as Living Area:

Yes

Heated: Yes Finished: Yes

Enclosed: Yes Contiguous:

Yes

Permitted: Yes Wet Space: No Addition: No Conversion: No