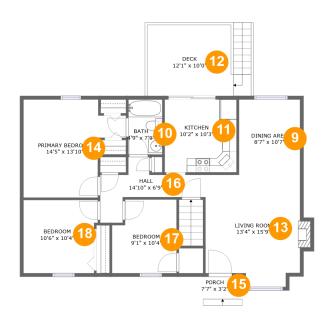

#### **Property Summary**

#### **Room Dimensions**

Floor 1 Total sqft: 1155 Living area: 801

| # | Room name       | Dimensions    | Area (sqft) | Counted as Living Area |
|---|-----------------|---------------|-------------|------------------------|
| 1 | Bath            | 8'4" x 8'1"   | 65 sq. ft   | Yes                    |
| 2 | Storage         | 6'1" x 11'2"  | 68 sq. ft   | No                     |
| 3 | Patio           | 17'8" x 11'9" | 208 sq. ft  | No                     |
| 4 | Electrical Room | 5'1" x 8'1"   | 41 sq. ft   | No                     |
| 5 | Basement        | 13'4" x 23'0" | 341 sq. ft  | Yes                    |
| 6 | Room            | 12'6" x 11'1" | 139 sq. ft  | Yes                    |
| 7 | Hall            | 14'4" x 3'1"  | 44 sq. ft   | Yes                    |
| 8 | Room            | 11'1" x 11'6" | 128 sq. ft  | Yes                    |

#### **Room Dimensions**

Floor 2 Total sqft: 1179 Living area: 1029

| #  | Room name       | Dimensions     | Area (sqft) | Counted as Living Area |
|----|-----------------|----------------|-------------|------------------------|
| 9  | Dining Area     | 8'7" x 10'7"   | 91 sq. ft   | Yes                    |
| 10 | Bath            | 4'9" x 7'9"    | 37 sq. ft   | Yes                    |
| 11 | Kitchen         | 10'2" x 10'3"  | 104 sq. ft  | Yes                    |
| 12 | Deck            | 12'1" x 10'0"  | 119 sq. ft  | No                     |
| 13 | Living Room     | 13'4" x 15'9"  | 201 sq. ft  | Yes                    |
| 14 | Primary Bedroom | 14'5" x 13'10" | 157 sq. ft  | Yes                    |
| 15 | Porch           | 7'7" x 3'2"    | 24 sq. ft   | No                     |
| 16 | Hall            | 14'10" x 6'9"  | 66 sq. ft   | Yes                    |
| 17 | Bedroom         | 9'1" x 10'4"   | 87 sq. ft   | Yes                    |
| 18 | Bedroom         | 10'6" x 10'4"  | 104 sq. ft  | Yes                    |