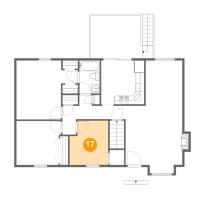

#### Floor 2 - Bedroom

Dimensions: 9'1" x 10'4"

Area: 87 sq. ft

Counted as Living Area:

Yes

Heated: Yes Finished: Yes Enclosed: Yes Contiguous:

Yes