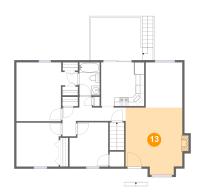

## Floor 2 - Living Room

Dimensions: 13'4" x 15'9"

Area: 201 sq. ft

Counted as Living Area:

Yes

Heated: Yes Finished: Yes Enclosed: Yes **Contiguous:** 

Yes

Permitted: Yes Wet Space: No Addition: No Conversion: No.