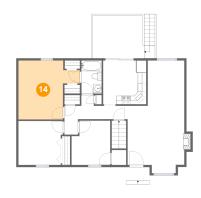

## Floor 2 - Primary Bedroom

Dimensions: 14'5" x 13'10"

Area: 157 sq. ft

Counted as Living Area:

Yes

Heated: Yes Finished: Yes Enclosed: Yes Contiguous:

Yes