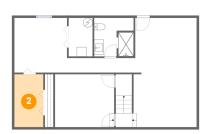

3 Floor 1 - Patio

**Dimensions**: 17'8" x 11'9"

Area: 208 sq. ft

Counted as Living Area: No

Heated: No Finished: Yes Enclosed: No Contiguous: Yes Permitted: Yes Wet Space: No Addition: No Conversion: No