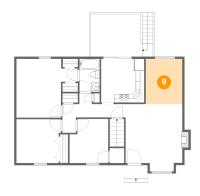

## Floor 2 - Dining Area

Dimensions: 8'7" x 10'7" Area: 91 sq. ft

Counted as Living Area:

Yes

Heated: Yes Finished: Yes Enclosed: Yes Contiguous:

Yes

Permitted: Yes Wet Space: No Addition: No Conversion: No