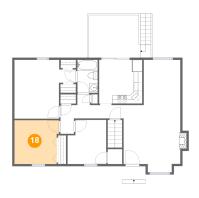

#### Floor 2 - Bedroom

**Dimensions**: 10'6" x 10'4" **Area**: 104 sq. ft

Counted as Living Area:

Yes

Heated: Yes Finished: Yes Enclosed: Yes Contiguous:

Yes