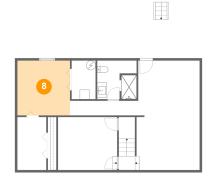

### Floor 1 - Room

Dimensions: 11'1" x 11'6"

**Area:** 128 sq. ft

Counted as Living Area:

Yes

Heated: Yes Finished: Yes Enclosed: Yes Contiguous:

Yes