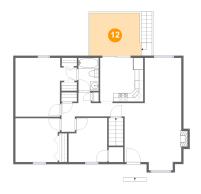

### Floor 2 - Kitchen

Dimensions: 10'2" x 10'3"

**Area:** 104 sq. ft

Counted as Living Area:

Yes

Heated: Yes Finished: Yes Enclosed: Yes Contiguous:

Yes

Floor 2 - Deck