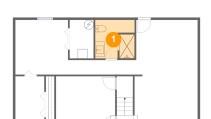

## Floor 1 - Storage

**Dimensions:** 6'1" x 11'2"

Area: 68 sq. ft Counted as Living Area: No Heated: No Finished: No Enclosed: No Contiguous: Yes Permitted: Yes Wet Space: No Addition: No Conversion: No