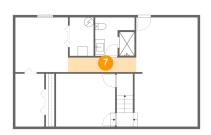

### 7 Floor 1 - Hall

Dimensions: 14'4" x 3'1"

Area: 44 sq. ft

Counted as Living Area:

Yes

Heated: Yes Finished: Yes Enclosed: Yes

**Contiguous:** 

Yes

Permitted: Yes Wet Space: No Addition: No Conversion: No