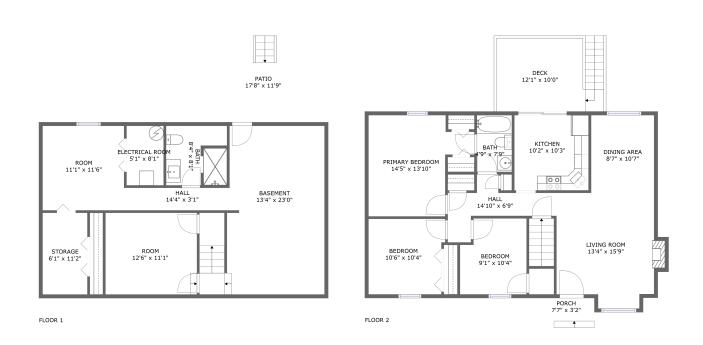

#### **Room Dimensions**

Floor 1 Total sqft: 1155 Living area: 801

| # | Room name       | Dimensions    | Area (sqft) | Counted as Living Area |
|---|-----------------|---------------|-------------|------------------------|
| 1 | Bath            | 8'4" x 8'1"   | 65 sq. ft   | Yes                    |
| 2 | Storage         | 6'1" x 11'2"  | 68 sq. ft   | No                     |
| 3 | Patio           | 17'8" x 11'9" | 208 sq. ft  | No                     |
| 4 | Electrical Room | 5'1" x 8'1"   | 41 sq. ft   | No                     |
| 5 | Basement        | 13'4" x 23'0" | 341 sq. ft  | Yes                    |
| 6 | Room            | 12'6" x 11'1" | 139 sq. ft  | Yes                    |
| 7 | Hall            | 14'4" x 3'1"  | 44 sq. ft   | Yes                    |
| 8 | Room            | 11'1" x 11'6" | 128 sq. ft  | Yes                    |

#### **Room Dimensions**

Floor 2 Total sqft: 1179 Living area: 1029

| #  | Room name       | Dimensions     | Area (sqft) | Counted as Living Area |
|----|-----------------|----------------|-------------|------------------------|
| 9  | Dining Area     | 8'7" x 10'7"   | 91 sq. ft   | Yes                    |
| 10 | Bath            | 4'9" x 7'9"    | 37 sq. ft   | Yes                    |
| 11 | Kitchen         | 10'2" x 10'3"  | 104 sq. ft  | Yes                    |
| 12 | Deck            | 12'1" x 10'0"  | 119 sq. ft  | No                     |
| 13 | Living Room     | 13'4" x 15'9"  | 201 sq. ft  | Yes                    |
| 14 | Primary Bedroom | 14'5" x 13'10" | 157 sq. ft  | Yes                    |
| 15 | Porch           | 7'7" x 3'2"    | 24 sq. ft   | No                     |
| 16 | Hall            | 14'10" x 6'9"  | 66 sq. ft   | Yes                    |
| 17 | Bedroom         | 9'1" x 10'4"   | 87 sq. ft   | Yes                    |
| 18 | Bedroom         | 10'6" x 10'4"  | 104 sq. ft  | Yes                    |