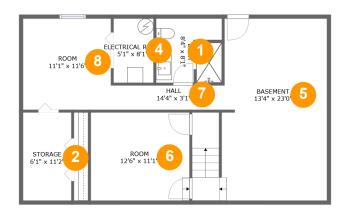

#### **Room Dimensions**

Floor 1 Total sqft: 1155 Living area: 801

| # | Room name       | Dimensions    | Area (sqft) | Counted as Living Area |
|---|-----------------|---------------|-------------|------------------------|
| 1 | Bath            | 8'4" x 8'1"   | 65 sq. ft   | Yes                    |
| 2 | Storage         | 6'1" x 11'2"  | 68 sq. ft   | No                     |
| 3 | Patio           | 17'8" x 11'9" | 208 sq. ft  | No                     |
| 4 | Electrical Room | 5'1" x 8'1"   | 41 sq. ft   | No                     |
| 5 | Basement        | 13'4" x 23'0" | 341 sq. ft  | Yes                    |
| 6 | Room            | 12'6" x 11'1" | 139 sq. ft  | Yes                    |
| 7 | Hall            | 14'4" x 3'1"  | 44 sq. ft   | Yes                    |
| 8 | Room            | 11'1" x 11'6" | 128 sq. ft  | Yes                    |

Floor 1 - Bath

Dimensions: 8'4" x 8'1" Area: 65 sq. ft Counted as Living Area: Yes

Finished: Yes Enclosed: Yes Contiguous: Yes

> Permitted: Yes Wet Space: Yes Addition: No Conversion: No

Heated: Yes

## Floor 1 - Storage

**Dimensions:** 6'1" x 11'2"

Area: 68 sq. ft Counted as Living Area: No Heated: No Finished: No Enclosed: No Contiguous: Yes Permitted: Yes Wet Space: No Addition: No Conversion: No

3 Floor 1 - Patio

**Dimensions**: 17'8" x 11'9"

Area: 208 sq. ft

Counted as Living Area: No

Heated: No Finished: Yes Enclosed: No Contiguous: Yes Permitted: Yes Wet Space: No Addition: No Conversion: No

### 4 Floor 1 - Electrical Room

Dimensions: 5'1" x 8'1"

Area: 41 sq. ft

Counted as Living Area: No

Heated: No Finished: No Enclosed: Yes Contiguous: Yes Permitted: Yes Wet Space: No Addition: No Conversion: No

### 5 Floor 1 - Basement

Dimensions: 13'4" x 23'0"

Area: 341 sq. ft

Counted as Living Area:

Yes

Heated: Yes Finished: Yes Enclosed: Yes Contiguous:

Yes

6 Floor 1 - Room

**Dimensions**: 12'6" x 11'1" **Area**: 139 sq. ft

Counted as Living Area:

Yes

Heated: Yes Finished: Yes Enclosed: Yes Contiguous:

Yes

Permitted: Yes Wet Space: No Addition: No Conversion: No

### 7 Floor 1 - Hall

Dimensions: 14'4" x 3'1"

Area: 44 sq. ft

Counted as Living Area:

Yes

Heated: Yes Finished: Yes Enclosed: Yes

**Contiguous:** 

Yes

Permitted: Yes Wet Space: No Addition: No Conversion: No

### Floor 1 - Room

Dimensions: 11'1" x 11'6"

**Area:** 128 sq. ft

Counted as Living Area:

Yes

Heated: Yes Finished: Yes Enclosed: Yes Contiguous:

Yes