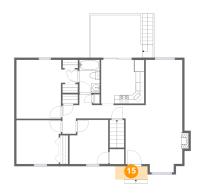

#### Floor 2 - Porch

Dimensions: 7'7" x 3'2"

Area: 24 sq. ft

Counted as Living Area: No

Heated: No Finished: Yes Enclosed: No Contiguous: Yes Permitted: Yes Wet Space: No Addition: No Conversion: No