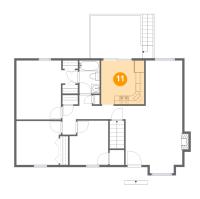

### Floor 2 - Kitchen

Dimensions: 10'2" x 10'3"

**Area:** 104 sq. ft

Counted as Living Area:

Yes

Heated: Yes Finished: Yes Enclosed: Yes Contiguous:

Yes

Floor 2 - Deck