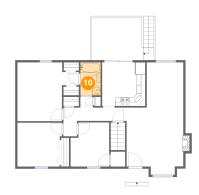

### Floor 2 - Bath

**Dimensions:** 4'9" x 7'9"

Area: 37 sq. ft

Counted as Living Area:

Yes

Heated: Yes Finished: Yes Enclosed: Yes Contiguous:

Yes

Permitted: Yes Wet Space: Yes Addition: No Conversion: No