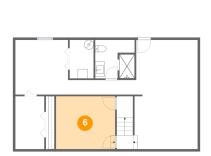

**Dimensions**: 12'6" x 11'1" **Area**: 139 sq. ft

Counted as Living Area:

Yes

Heated: Yes Finished: Yes Enclosed: Yes Contiguous:

Yes

Permitted: Yes Wet Space: No Addition: No Conversion: No