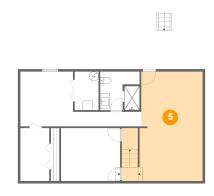

### 5 Floor 1 - Basement

Dimensions: 13'4" x 23'0"

Area: 341 sq. ft

Counted as Living Area:

Yes

Heated: Yes Finished: Yes Enclosed: Yes Contiguous:

Yes

6 Floor 1 - Room