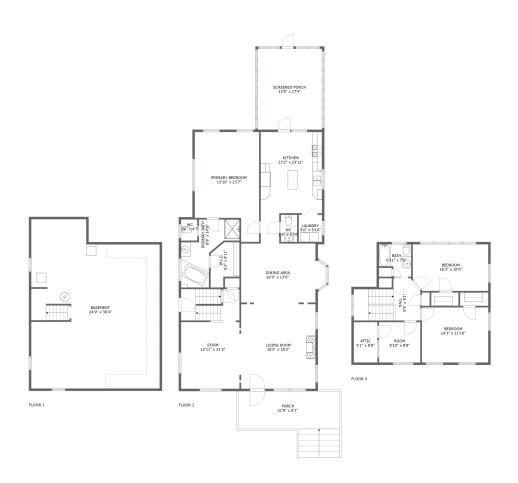

#### **Room dimensions**

Floor 1 Total sqft: 982 Living area: 0

| # |             | Dimensions     | sqft       | Counted as living area |
|---|-------------|----------------|------------|------------------------|
| 1 | Basement    | 24'9" x 36'4"  | 772 sq. ft | No                     |
| 2 | Crawl Space | 11'6" x 30'11" | 138 sq. ft | No                     |

#### 1 Floor 1 - Basement

Dimensions: 24'9" x 36'4"

**Area:** 772 sq. ft

Counted as living area: No

Heated: Yes Finished: No Enclosed: Yes Contiguous: Yes Permitted: Yes Wet space: No Addition: No Conversion: No

## Floor 1 - Crawl Space

Dimensions: 11'6" x 30'11"

Area: 138 sq. ft

Counted as living area: No

Heated: No Finished: No Enclosed: No Contiguous: Yes Permitted: No Wet space: No Addition: No Conversion: No