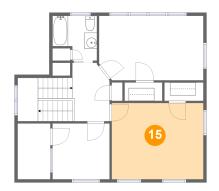

## <sup>15</sup> Floor 3 - Bedroom

Dimensions: 14'3" x 11'10"

Area: 169 sq. ft

Counted as living area: Yes

Heated: Yes Finished: Yes Enclosed: Yes Contiguous: Yes Permitted: Yes Wet space: No Addition: No Conversion: No