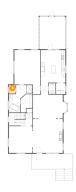

## Floor 2 - Primary Bath

**Dimensions**: 8'9" x 14'6"

**Area:** 103 sq. ft

Counted as living area: Yes

Heated: Yes Finished: Yes Enclosed: Yes Contiguous: Yes Permitted: Yes Wet space: Yes Addition: No Conversion: No