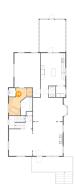

## 5 Floor 2 - Living Room

Dimensions: 16'0" x 18'2"

Area: 291 sq. ft

Counted as living area: Yes

ft Finished: Yes
ing area: Yes Enclosed: Yes
Contiguous: Yes
Permitted: Yes
Wet space: No
Addition: No
Conversion: No