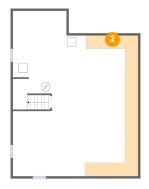

## Floor 1 - Crawl Space

Dimensions: 11'6" x 30'11"

Area: 138 sq. ft

Counted as living area: No

Heated: No Finished: No Enclosed: No Contiguous: Yes Permitted: No Wet space: No Addition: No Conversion: No