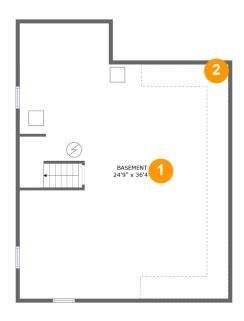

#### **Room dimensions**

Floor 2 Total sqft: 2162 Living area: 1655

| #  |                 | Dimensions     | sqft       | Counted as living area |
|----|-----------------|----------------|------------|------------------------|
| 3  | Dining Area     | 16'0" x 13'0"  | 207 sq. ft | Yes                    |
| 4  | Screened Porch  | 13'9" x 17'4"  | 240 sq. ft | No                     |
| 5  | Living Room     | 16'0" x 18'2"  | 291 sq. ft | Yes                    |
| 6  | Laundry         | 5'0" x 5'10"   | 29 sq. ft  | Yes                    |
| 7  | WC              | 3'6" x 5'10"   | 20 sq. ft  | Yes                    |
| 8  | WC              | 3'6" x 4'7"    | 16 sq. ft  | Yes                    |
| 9  | W.I.C.          | 6'2" x 8'11"   | 49 sq. ft  | Yes                    |
| 10 | Primary Bath    | 8'9" x 14'6"   | 103 sq. ft | Yes                    |
| 11 | Porch           | 21'9" x 8'1"   | 230 sq. ft | No                     |
| 12 | Room            | 12'11" x 21'5" | 267 sq. ft | Yes                    |
| 13 | Primary Bedroom | 13'10" x 23'7" | 275 sq. ft | Yes                    |

| #  |         | Dimensions     | sqft       | Counted as living area |
|----|---------|----------------|------------|------------------------|
| 14 | Kitchen | 13'2" x 23'11" | 256 sq. ft | Yes                    |

## Floor 2 - Dining Area

Dimensions: 16'0" x 13'0"

**Area:** 207 sq. ft

Counted as living area: Yes

Heated: Yes Finished: Yes Enclosed: Yes Contiguous: Yes Permitted: Yes Wet space: No Addition: No Conversion: No

#### Floor 2 - Screened Porch

Dimensions: 13'9" x 17'4"

Area: 240 sq. ft

Counted as living area: No

Heated: No Finished: Yes Enclosed: No Contiguous: Yes Permitted: Yes Wet space: No Addition: No Conversion: No

## 5 Floor 2 - Living Room

Dimensions: 16'0" x 18'2"

Area: 291 sq. ft

Counted as living area: Yes

ft Finished: Yes
ing area: Yes Enclosed: Yes
Contiguous: Yes
Permitted: Yes
Wet space: No
Addition: No
Conversion: No

## 6 Floor 2 - Laundry

**Dimensions**: 5'0" x 5'10"

Area: 29 sq. ft

Counted as living area: Yes

Heated: Yes Finished: Yes Enclosed: Yes Contiguous: Yes Permitted: Yes Wet space: No Addition: No Conversion: No

#### Floor 2 - WC

**Dimensions:** 3'6" x 5'10"

Area: 20 sq. ft

Counted as living area: Yes

Heated: Yes Finished: Yes Enclosed: Yes Contiguous: Yes Permitted: Yes Wet space: Yes Addition: No Conversion: No

#### Floor 2 - WC

Dimensions: 3'6" x 4'7"

Area: 16 sq. ft

Counted as living area: Yes

Heated: Yes Finished: Yes Enclosed: Yes Contiguous: Yes Permitted: Yes Wet space: Yes Addition: No Conversion: No

9 Floor 2 - W.I.C.

**Dimensions:** 6'2" x 8'11"

Area: 49 sq. ft

Counted as living area: Yes

Heated: Yes Finished: Yes Enclosed: Yes Contiguous: Yes Permitted: Yes Wet space: No Addition: No Conversion: No

## Floor 2 - Primary Bath

**Dimensions**: 8'9" x 14'6"

**Area:** 103 sq. ft

Counted as living area: Yes

Heated: Yes Finished: Yes Enclosed: Yes Contiguous: Yes Permitted: Yes Wet space: Yes Addition: No Conversion: No

#### Floor 2 - Porch

Dimensions: 21'9" x 8'1"

Area: 230 sq. ft

Counted as living area: No

Heated: No Finished: Yes Enclosed: No Contiguous: Yes Permitted: Yes Wet space: No Addition: No Conversion: No

## Ploor 2 - Room

Dimensions: 12'11" x 21'5"

Area: 267 sq. ft

Counted as living area: Yes

Heated: Yes Finished: Yes Enclosed: Yes Contiguous: Yes Permitted: Yes Wet space: No Addition: No Conversion: No

## Floor 2 - Primary Bedroom

Dimensions: 13'10" x 23'7"

Area: 275 sq. ft

Counted as living area: Yes

Heated: Yes Finished: Yes Enclosed: Yes Contiguous: Yes Permitted: Yes Wet space: No Addition: No Conversion: No

#### Floor 2 - Kitchen

Dimensions: 13'2" x 23'11"

Area: 256 sq. ft

Counted as living area: Yes

Heated: Yes Finished: Yes Enclosed: Yes Contiguous: Yes Permitted: Yes Wet space: No Addition: No Conversion: No