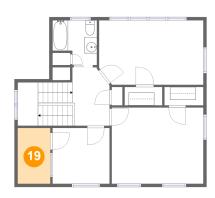

#### Floor 3 - Hall

Dimensions: 5'9" x 9'1"

**Area:** 107 sq. ft

Counted as living area: Yes

Heated: Yes Finished: Yes Enclosed: Yes Contiguous: Yes Permitted: Yes Wet space: No Addition: No Conversion: No