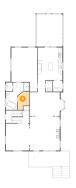

## Floor 2 - Dining Area

Dimensions: 16'0" x 13'0"

**Area:** 207 sq. ft

Counted as living area: Yes

Heated: Yes Finished: Yes Enclosed: Yes Contiguous: Yes Permitted: Yes Wet space: No Addition: No Conversion: No