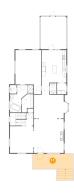

#### Floor 2 - Kitchen

Dimensions: 13'2" x 23'11"

Area: 256 sq. ft

Counted as living area: Yes

Heated: Yes Finished: Yes Enclosed: Yes Contiguous: Yes Permitted: Yes Wet space: No Addition: No Conversion: No