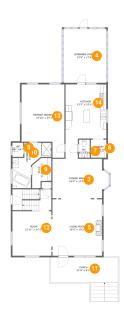

#### **Room dimensions**

Floor 2 Total sqft: 2162 Living area: 1655

| #  |                 | Dimensions     | sqft       | Counted as living area |
|----|-----------------|----------------|------------|------------------------|
| 3  | Dining Area     | 16'0" x 13'0"  | 207 sq. ft | Yes                    |
| 4  | Screened Porch  | 13'9" x 17'4"  | 240 sq. ft | No                     |
| 5  | Living Room     | 16'0" x 18'2"  | 291 sq. ft | Yes                    |
| 6  | Laundry         | 5'0" x 5'10"   | 29 sq. ft  | Yes                    |
| 7  | WC              | 3'6" x 5'10"   | 20 sq. ft  | Yes                    |
| 8  | WC              | 3'6" x 4'7"    | 16 sq. ft  | Yes                    |
| 9  | W.I.C.          | 6'2" x 8'11"   | 49 sq. ft  | Yes                    |
| 10 | Primary Bath    | 8'9" x 14'6"   | 103 sq. ft | Yes                    |
| 11 | Porch           | 21'9" x 8'1"   | 230 sq. ft | No                     |
| 12 | Room            | 12'11" x 21'5" | 267 sq. ft | Yes                    |
| 13 | Primary Bedroom | 13'10" x 23'7" | 275 sq. ft | Yes                    |

| #  |         | Dimensions     | sqft       | Counted as living area |
|----|---------|----------------|------------|------------------------|
| 14 | Kitchen | 13'2" x 23'11" | 256 sq. ft | Yes                    |

## Floor 2 - Dining Area

Dimensions: 16'0" x 13'0"

**Area:** 207 sq. ft

Counted as living area: Yes

Heated: Yes Finished: Yes Enclosed: Yes Contiguous: Yes Permitted: Yes Wet space: No Addition: No Conversion: No

#### Floor 2 - Screened Porch

Dimensions: 13'9" x 17'4"

Area: 240 sq. ft

Counted as living area: No

Heated: No Finished: Yes Enclosed: No Contiguous: Yes Permitted: Yes Wet space: No Addition: No Conversion: No

## 5 Floor 2 - Living Room

Dimensions: 16'0" x 18'2"

Area: 291 sq. ft

Counted as living area: Yes

ft Finished: Yes
ing area: Yes Enclosed: Yes
Contiguous: Yes
Permitted: Yes
Wet space: No
Addition: No
Conversion: No

## 6 Floor 2 - Laundry

**Dimensions**: 5'0" x 5'10"

Area: 29 sq. ft

Counted as living area: Yes

Heated: Yes Finished: Yes Enclosed: Yes Contiguous: Yes Permitted: Yes Wet space: No Addition: No Conversion: No

#### Floor 2 - WC

**Dimensions:** 3'6" x 5'10"

Area: 20 sq. ft

Counted as living area: Yes

Heated: Yes Finished: Yes Enclosed: Yes Contiguous: Yes Permitted: Yes Wet space: Yes Addition: No Conversion: No

#### Floor 2 - WC

Dimensions: 3'6" x 4'7"

Area: 16 sq. ft

Counted as living area: Yes

Heated: Yes Finished: Yes Enclosed: Yes Contiguous: Yes Permitted: Yes Wet space: Yes Addition: No Conversion: No

9 Floor 2 - W.I.C.

**Dimensions:** 6'2" x 8'11"

Area: 49 sq. ft

Counted as living area: Yes

Heated: Yes Finished: Yes Enclosed: Yes Contiguous: Yes Permitted: Yes Wet space: No Addition: No Conversion: No

## Floor 2 - Primary Bath

**Dimensions**: 8'9" x 14'6"

**Area:** 103 sq. ft

Counted as living area: Yes

Heated: Yes Finished: Yes Enclosed: Yes Contiguous: Yes Permitted: Yes Wet space: Yes Addition: No Conversion: No

#### Floor 2 - Porch

Dimensions: 21'9" x 8'1"

Area: 230 sq. ft

Counted as living area: No

Heated: No Finished: Yes Enclosed: No Contiguous: Yes Permitted: Yes Wet space: No Addition: No Conversion: No

## Ploor 2 - Room

Dimensions: 12'11" x 21'5"

Area: 267 sq. ft

Counted as living area: Yes

Heated: Yes Finished: Yes Enclosed: Yes Contiguous: Yes Permitted: Yes Wet space: No Addition: No Conversion: No

## Floor 2 - Primary Bedroom

Dimensions: 13'10" x 23'7"

Area: 275 sq. ft

Counted as living area: Yes

Heated: Yes Finished: Yes Enclosed: Yes Contiguous: Yes Permitted: Yes Wet space: No Addition: No Conversion: No

#### Floor 2 - Kitchen

Dimensions: 13'2" x 23'11"

Area: 256 sq. ft

Counted as living area: Yes

Heated: Yes Finished: Yes Enclosed: Yes Contiguous: Yes Permitted: Yes Wet space: No Addition: No Conversion: No