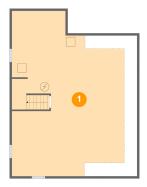

#### 1 Floor 1 - Basement

Dimensions: 24'9" x 36'4"

**Area:** 772 sq. ft

Counted as living area: No

Heated: Yes Finished: No Enclosed: Yes Contiguous: Yes Permitted: Yes Wet space: No Addition: No Conversion: No