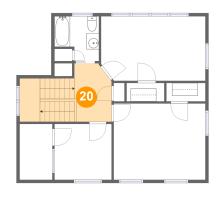

## <sup>15</sup> Floor 3 - Bedroom

Dimensions: 14'3" x 11'10"

Area: 169 sq. ft

Counted as living area: Yes

Heated: Yes Finished: Yes Enclosed: Yes Contiguous: Yes Permitted: Yes Wet space: No Addition: No Conversion: No