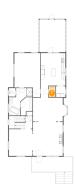

## Floor 2 - Primary Bedroom

Dimensions: 13'10" x 23'7"

Area: 275 sq. ft

Counted as living area: Yes

Heated: Yes Finished: Yes Enclosed: Yes Contiguous: Yes Permitted: Yes Wet space: No Addition: No Conversion: No