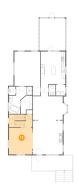

## Ploor 2 - Room

Dimensions: 12'11" x 21'5"

Area: 267 sq. ft

Counted as living area: Yes

Heated: Yes Finished: Yes Enclosed: Yes Contiguous: Yes Permitted: Yes Wet space: No Addition: No Conversion: No