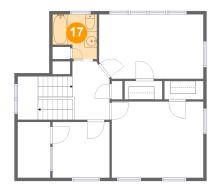

## <sup>18</sup> Floor 3 - Bedroom

Dimensions: 16'3" x 10'0"

**Area:** 160 sq. ft

Counted as living area: Yes

Heated: Yes Finished: Yes Enclosed: Yes Contiguous: Yes Permitted: Yes Wet space: No Addition: No Conversion: No