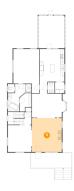

#### 1 Floor 1 - Basement

Dimensions: 24'9" x 36'4"

**Area:** 772 sq. ft

Counted as living area: No

Heated: Yes Finished: No Enclosed: Yes Contiguous: Yes Permitted: Yes Wet space: No Addition: No Conversion: No

## Floor 1 - Crawl Space

Dimensions: 11'6" x 30'11"

Area: 138 sq. ft

Counted as living area: No

Heated: No Finished: No Enclosed: No Contiguous: Yes Permitted: No Wet space: No Addition: No Conversion: No