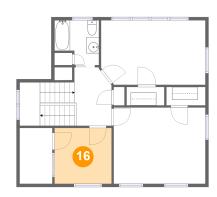

#### 6 Floor 3 - Room

**Dimensions:** 8'10" x 8'8"

Area: 77 sq. ft

Counted as living area: Yes

Heated: Yes Finished: Yes Enclosed: Yes Contiguous: Yes Permitted: Yes Wet space: No Addition: No Conversion: No