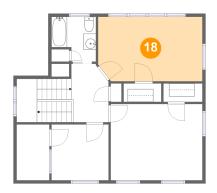

#### Floor 3 - Attic

Dimensions: 5'1" x 8'8"

Area: 44 sq. ft

Counted as living area: No

Heated: No Finished: No Enclosed: Yes Contiguous: Yes Permitted: Yes Wet space: No Addition: No Conversion: No