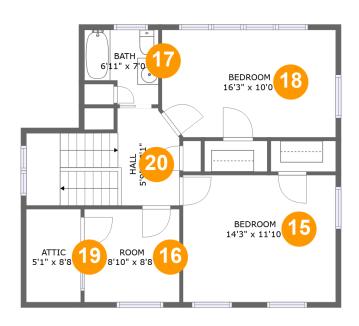

#### **Room dimensions**

Floor 3 Total sqft: 735 Living area: 684

| #  |         | Dimensions     | sqft       | Counted as living area |
|----|---------|----------------|------------|------------------------|
| 15 | Bedroom | 14'3" x 11'10" | 169 sq. ft | Yes                    |
| 16 | Room    | 8'10" x 8'8"   | 77 sq. ft  | Yes                    |
| 17 | Bath    | 6'11" x 7'0"   | 41 sq. ft  | Yes                    |
| 18 | Bedroom | 16'3" x 10'0"  | 160 sq. ft | Yes                    |
| 19 | Attic   | 5'1" x 8'8"    | 44 sq. ft  | No                     |
| 20 | Hall    | 5'9" x 9'1"    | 107 sq. ft | Yes                    |

## <sup>15</sup> Floor 3 - Bedroom

Dimensions: 14'3" x 11'10"

Area: 169 sq. ft

Counted as living area: Yes

Heated: Yes Finished: Yes Enclosed: Yes Contiguous: Yes Permitted: Yes Wet space: No Addition: No Conversion: No

#### 6 Floor 3 - Room

**Dimensions:** 8'10" x 8'8"

Area: 77 sq. ft

Counted as living area: Yes

Heated: Yes Finished: Yes Enclosed: Yes Contiguous: Yes Permitted: Yes Wet space: No Addition: No Conversion: No

#### Floor 3 - Bath

**Dimensions:** 6'11" x 7'0"

Area: 41 sq. ft

Counted as living area: Yes

Finished: Yes
Enclosed: Yes
Contiguous: Yes
Permitted: Yes
Wet space: Yes
Addition: No
Conversion: No

Heated: Yes

## <sup>18</sup> Floor 3 - Bedroom

Dimensions: 16'3" x 10'0"

**Area:** 160 sq. ft

Counted as living area: Yes

Heated: Yes Finished: Yes Enclosed: Yes Contiguous: Yes Permitted: Yes Wet space: No Addition: No Conversion: No

#### Floor 3 - Attic

Dimensions: 5'1" x 8'8"

Area: 44 sq. ft

Counted as living area: No

Heated: No Finished: No Enclosed: Yes Contiguous: Yes Permitted: Yes Wet space: No Addition: No Conversion: No

#### Floor 3 - Hall

Dimensions: 5'9" x 9'1"

**Area:** 107 sq. ft

Counted as living area: Yes

Heated: Yes Finished: Yes Enclosed: Yes Contiguous: Yes Permitted: Yes Wet space: No Addition: No Conversion: No