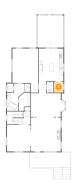

#### Floor 2 - Kitchen

Dimensions: 13'2" x 23'11"

Area: 256 sq. ft

Counted as living area: Yes

Heated: Yes Finished: Yes Enclosed: Yes Contiguous: Yes Permitted: Yes Wet space: No Addition: No Conversion: No