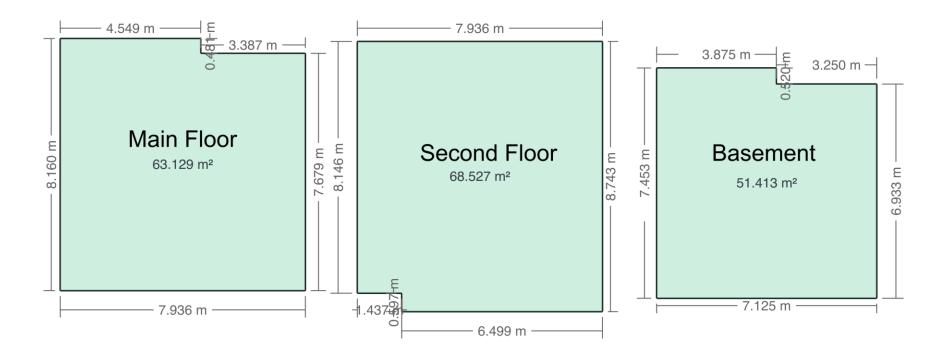

#### Floor Area Totals

|                             | Level | Metric (m²) | Imperial (ft <sup>2</sup> ) |  |  |
|-----------------------------|-------|-------------|-----------------------------|--|--|
| Main Floor                  | 1     | 63.13       | 679.52                      |  |  |
| Second Floor                | 2     | 68.53       | 737.62                      |  |  |
| Basement                    | В     | 51.41       | 553.41                      |  |  |
| Total Above Ground RMS Area |       | 131.66      | 1417.15                     |  |  |

### **Schematics**