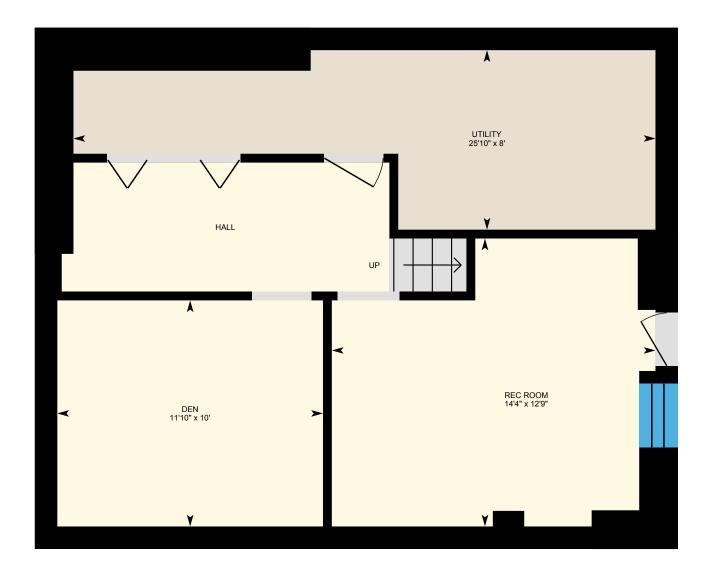

#### **BASEMENT**

Den: 11'10" x 10'

Rec Room: 14'4" x 12'9"

Utility: 25'10" x 8'

#### BASEMENT (Below Grade)

Interior Area: 536 sq ft
Perimeter Wall Length: 99 ft
Perimeter Wall Thickness: 11.8 in

Exterior Area: 634 sq ft