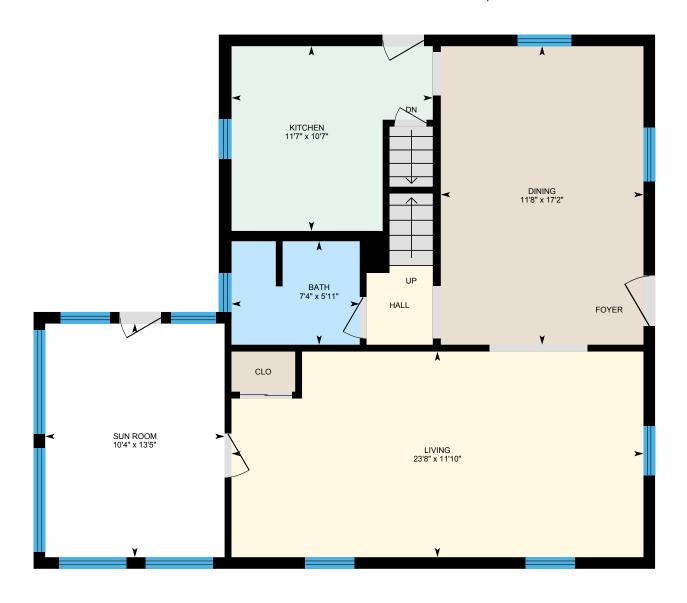

#### 1ST FLOOR

Bath: 5'11" x 7'4"

Dining: 17'2" x 11'8"

Kitchen: 10'7" x 11'7"

Living: 11'10" x 23'8"

Sun Room: 13'5" x 10'4"