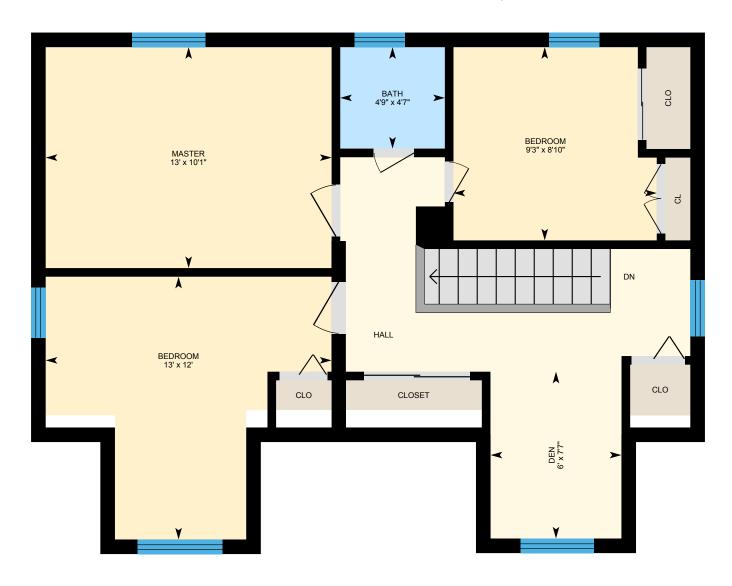

#### 2ND FLOOR

Bath: 4'9" x 4'7" Bedroom: 13' x 12' Bedroom: 9'3" x 8'10"

Den: 6' x 7'7"

Master: 13' x 10'1"