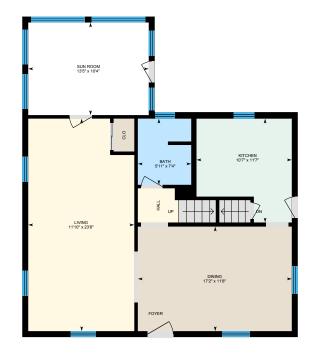

#### 1ST FLOOR

Bath: 5'11" x 7'4"

Dining: 17'2" x 11'8"

Kitchen: 10'7" x 11'7"

Living: 11'10" x 23'8"

Sun Room: 13'5" x 10'4"

#### 1ST FLOOR

Interior Area: 694 sq ft

Perimeter Wall Length: 108 ft Perimeter Wall Thickness: 8.0 in

Exterior Area: 766 sq ft