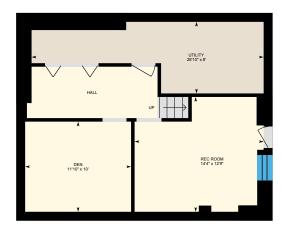

#### **BASEMENT**

Den: 11'10" x 10'

Rec Room: 14'4" x 12'9"

Utility: 25'10" x 8'

#### BASEMENT (Below Grade)

Interior Area: 536 sq ft
Perimeter Wall Length: 99 ft
Perimeter Wall Thickness: 11.8 in

Exterior Area: 634 sq ft