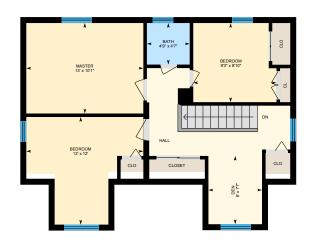

#### 2ND FLOOR

Bath: 4'9" x 4'7" Bedroom: 13' x 12' Bedroom: 9'3" x 8'10"

Den: 6' x 7'7"

Master: 13' x 10'1"

#### 2ND FLOOR

Interior Area: 558 sq ft

Perimeter Wall Length: 120 ft Perimeter Wall Thickness: 8.0 in

Exterior Area: 637 sq ft