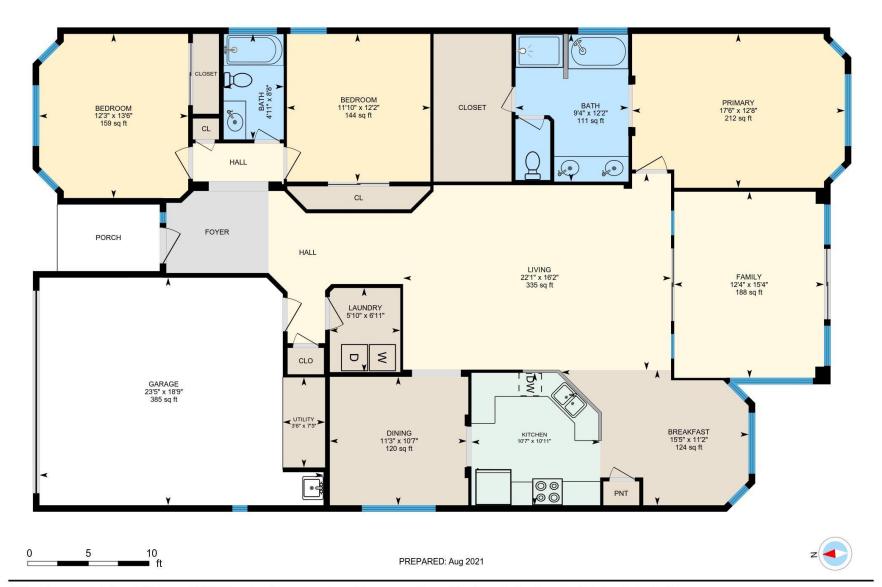

#### **Room Measurements**

Only major rooms are listed. Some listed rooms may be excluded from total interior floor area (e.g. garage). Room dimensions are largest length and width; parts of room may be smaller. Room area is not always equal to product of length and width.

### MAIN FLOOR

Bath: 12'2" x 9'4" (12.2' x 9.3') | 111 sq ft Bath: 8'8" x 4'11" (8.7' x 4.9') | 43 sq ft

Utility: 7'5" x 3'6" (7.4' x 3.5') | 26 sq ft

Bedroom: 12'2" x 11'10" (12.2' x 11.8') | 144 sq ft Bedroom: 13'6" x 12'3" (13.5' x 12.3') | 159 sq ft Breakfast: 11'2" x 15'5" (11.1' x 15.4') | 124 sq ft Dining: 10'7" x 11'3" (10.6' x 11.3') | 120 sq ft Family: 15'4" x 12'4" (15.3' x 12.3') | 188 sq ft Garage: 18'9" x 23'5" (18.8' x 23.4') | 385 sq ft Kitchen: 10'11" x 10'7" (10.9' x 10.6') | 109 sq ft Laundry: 6'11" x 5'10" (6.9' x 5.8') | 40 sq ft Living: 16'2" x 22'1" (16.2' x 22.1') | 335 sq ft Primary: 12'8" x 17'6" (12.7' x 17.5') | 212 sq ft

## MAIN FLOOR

Interior Area: 1989.70 sq ft Excluded Area: 384.52 sq ft Perimeter Wall Length: 209 ft Perimeter Wall Thickness: 6.5 in Exterior Area: 2103.05 sq ft

Exterior Area: 2103.05 sq ft
Total Above Grade Floor Area