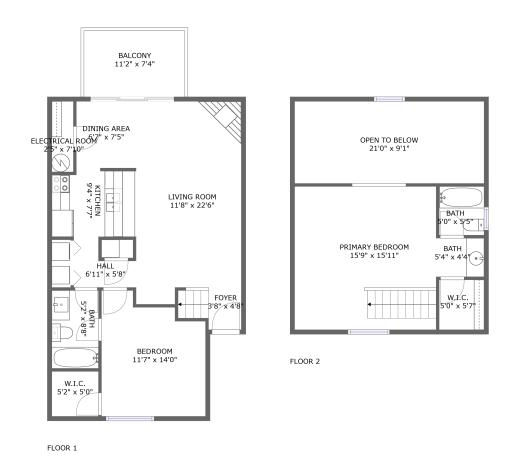

#### **Room dimensions**

Floor 1 Total sqft: 781 Living area: 680

| #  |             | Dimensions    | sqft       | Counted as living area |
|----|-------------|---------------|------------|------------------------|
| 1  | Room        | 2'5" x 7'10"  | 19 sq. ft  | No                     |
| 2  | Outdoor     | 11'2" x 7'4"  | 82 sq. ft  | No                     |
| 3  | Living Room | 11'8" x 22'6" | 249 sq. ft | Yes                    |
| 4  | CI          | 5'2" x 5'0"   | 26 sq. ft  | Yes                    |
| 5  | Bath        | 5'2" x 8'8"   | 45 sq. ft  | Yes                    |
| 6  | Dining Room | 6'7" x 7'5"   | 49 sq. ft  | Yes                    |
| 7  | Bedroom     | 11'7" x 14'0" | 141 sq. ft | Yes                    |
| 8  | Kitchen     | 9'4" x 7'7"   | 69 sq. ft  | Yes                    |
| 9  | Entry       | 3'8" x 4'8"   | 28 sq. ft  | Yes                    |
| 10 | Hall        | 6'11" x 5'8"  | 28 sq. ft  | Yes                    |

#### **Room dimensions**

Floor 2 Total sqft: 534 Living area: 342

| #  |               | Dimensions     | sqft       | Counted as living area |
|----|---------------|----------------|------------|------------------------|
| 11 | Bedroom       | 15'9" x 15'11" | 252 sq. ft | Yes                    |
| 12 | Open To Below | 21'0" x 9'1"   | 192 sq. ft | No                     |
| 13 | CI            | 5'0" x 5'7"    | 28 sq. ft  | Yes                    |
| 14 | Bath          | 5'4" x 4'4"    | 23 sq. ft  | Yes                    |
| 15 | Bath          | 5'0" x 5'5"    | 27 sq. ft  | Yes                    |