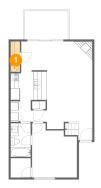

### 1 - Room

Dimensions: 2'5" x 7'10" Area: 19 sq. ft

Counted as living area: No

Heated: No Finished: No Enclosed: Yes Contiguous: Yes Permitted: Yes Wet space: No Addition: No Conversion: No