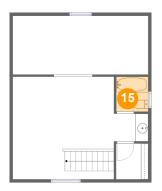

#### **Room dimensions**

Floor 2 Total sqft: 534 Living area: 342

| #  |               | Dimensions     | sqft       | Counted as living area |
|----|---------------|----------------|------------|------------------------|
| 11 | Bedroom       | 15'9" x 15'11" | 252 sq. ft | Yes                    |
| 12 | Open To Below | 21'0" x 9'1"   | 192 sq. ft | No                     |
| 13 | CI            | 5'0" x 5'7"    | 28 sq. ft  | Yes                    |
| 14 | Bath          | 5'4" x 4'4"    | 23 sq. ft  | Yes                    |
| 15 | Bath          | 5'0" x 5'5"    | 27 sq. ft  | Yes                    |

Dimensions: 5'4" x 4'4"

Area: 23 sq. ft

Counted as living area: Yes

Heated: Yes Finished: Yes Enclosed: Yes Contiguous: Yes Permitted: Yes Wet space: Yes Addition: No Conversion: No

Floor 2 - Bath

Dimensions: 5'0" x 5'5"

Area: 27 sq. ft

Counted as living area: Yes

Heated: Yes Finished: Yes Enclosed: Yes Contiguous: Yes Permitted: Yes Wet space: Yes Addition: No Conversion: No