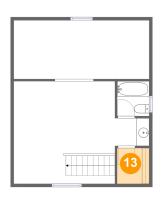

#### **Room dimensions**

Floor 2 Total sqft: 534 Living area: 342

| #  |               | Dimensions     | sqft       | Counted as living area |
|----|---------------|----------------|------------|------------------------|
| 11 | Bedroom       | 15'9" x 15'11" | 252 sq. ft | Yes                    |
| 12 | Open To Below | 21'0" x 9'1"   | 192 sq. ft | No                     |
| 13 | CI            | 5'0" x 5'7"    | 28 sq. ft  | Yes                    |
| 14 | Bath          | 5'4" x 4'4"    | 23 sq. ft  | Yes                    |
| 15 | Bath          | 5'0" x 5'5"    | 27 sq. ft  | Yes                    |

Floor 2 - Cl

Dimensions: 5'0" x 5'7"

Area: 28 sq. ft

Counted as living area: Yes

Heated: Yes Finished: Yes Enclosed: Yes Contiguous: Yes Permitted: Yes Wet space: No Addition: No Conversion: No

Floor 2 - Bath