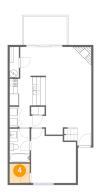

### Floor 2 - Bedroom

Dimensions: 15'9" x 15'11"

Area: 252 sq. ft

Counted as living area: Yes

Heated: Yes Finished: Yes Enclosed: Yes Contiguous: Yes Permitted: Yes Wet space: No Addition: No Conversion: No