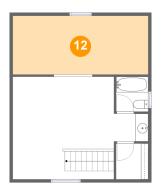

12 Floor 2 - Open To Below

**Dimensions:** 21'0" x 9'1"

**Area:** 192 sq. ft

Counted as living area: No

Heated: No Finished: No Enclosed: No Contiguous: Yes Permitted: No Wet space: No Addition: No Conversion: No