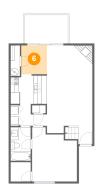

### 6 Floor 1 - Dining Room

Dimensions: 6'7" x 7'5" Area: 49 sq. ft

Counted as living area: Yes

Heated: Yes Finished: Yes Enclosed: Yes Contiguous: Yes Permitted: Yes Wet space: No Addition: No Conversion: No