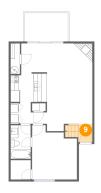

### Floor 1 - Hall

**Dimensions**: 6'11" x 5'8"

Area: 28 sq. ft

Counted as living area: Yes

Heated: Yes Finished: Yes Enclosed: Yes Contiguous: Yes Permitted: Yes Wet space: No Addition: No Conversion: No