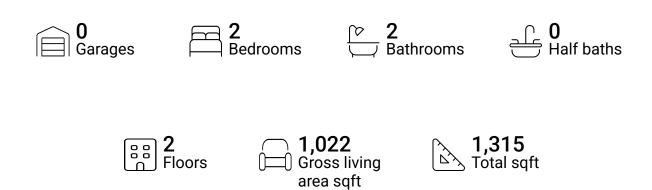

### **Property summary**







#### **Room dimensions**

Floor 1 Total sqft: 781 Living area: 680

| #  |             | Dimensions    | sqft       | Counted as living area |
|----|-------------|---------------|------------|------------------------|
| 1  | Room        | 2'5" x 7'10"  | 19 sq. ft  | No                     |
| 2  | Outdoor     | 11'2" x 7'4"  | 82 sq. ft  | No                     |
| 3  | Living Room | 11'8" x 22'6" | 249 sq. ft | Yes                    |
| 4  | CI          | 5'2" x 5'0"   | 26 sq. ft  | Yes                    |
| 5  | Bath        | 5'2" x 8'8"   | 45 sq. ft  | Yes                    |
| 6  | Dining Room | 6'7" x 7'5"   | 49 sq. ft  | Yes                    |
| 7  | Bedroom     | 11'7" x 14'0" | 141 sq. ft | Yes                    |
| 8  | Kitchen     | 9'4" x 7'7"   | 69 sq. ft  | Y