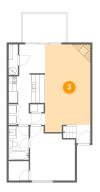

### Floor 1 - Outdoor

Dimensions: 11'2" x 7'4"

Area: 82 sq. ft

Counted as living area: No

Heated: No Finished: Yes Enclosed: No Contiguous: Yes Permitted: Yes Wet space: No Addition: No Conversion: No

Floor 1 - Living Room

**Dimensions:** 11'8" x 22'6"

Area: 249 sq. ft

Counted as living area: Yes

Heated: Yes Finished: Yes Enclosed: Yes Contiguous: Yes Permitted: Yes Wet space: No Addition: No Conversion: No

Floor 1 - Cl

Dimensions: 5'2" x 5'0"