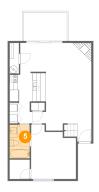

Area: 26 sq. ft

Counted as living area: Yes

Heated: Yes Finished: Yes Enclosed: Yes Contiguous: Yes Permitted: Yes Wet space: No Addition: No Conversion: No

5 Floor 1 - Bath

Dimensions: 5'2" x 8'8"

Area: 45 sq. ft

Counted as living area: Yes

Finished: Yes
Enclosed: Yes
Contiguous: Yes
Permitted: Yes
Wet space: Yes
Addition: No
Conversion: No

Heated: Yes