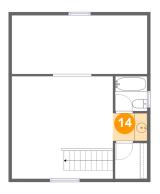

#### **Room dimensions**

Floor 2 Total sqft: 534 Living area: 342

| #  |               | Dimensions     | sqft       | Counted as living area |
|----|---------------|----------------|------------|------------------------|
| 11 | Bedroom       | 15'9" x 15'11" | 252 sq. ft | Yes                    |
| 12 | Open To Below | 21'0" x 9'1"   | 192 sq. ft | No                     |
| 13 | CI            | 5'0" x 5'7"    | 28 sq. ft  | Yes                    |
| 14 | Bath          | 5'4" x 4'4"    | 23 sq. ft  | Yes                    |
| 15 | Bath          | 5'0" x 5'5"    | 27 sq. ft  | Yes                    |

Dimensions: 5'4" x 4'4"

Area: 23 sq. ft

Counted as living area: Yes

Heated: Yes Finished: Yes Enclosed: Yes Contiguous: Yes Permitted: Yes Wet space: Yes Addition: No Conversion: No

Floor 2 - Bath

Dimensions: 5'0" x 5'5"