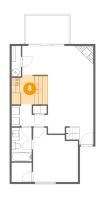

#### Floor 1 - Kitchen

Dimensions: 9'4" x 7'7"

Area: 69 sq. ft

Counted as living area: Yes

Heated: Yes Finished: Yes Enclosed: Yes Contiguous: Yes Permitted: Yes Wet space: No Addition: No Conversion: No

Dimensions: 3'8" x 4'8" Area: 28 sq. ft

Counted as living area: Yes

Heated: Yes Finished: Yes Enclosed: Yes Contiguous: Yes Permitted: Yes Wet space: No Addition: No Conversion: No