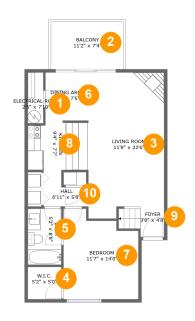

#### **Room dimensions**

Floor 1 Total sqft: 781 Living area: 680

| #  |             | Dimensions    | sqft       | Counted as living area |
|----|-------------|---------------|------------|------------------------|
| 1  | Room        | 2'5" x 7'10"  | 19 sq. ft  | No                     |
| 2  | Outdoor     | 11'2" x 7'4"  | 82 sq. ft  | No                     |
| 3  | Living Room | 11'8" x 22'6" | 249 sq. ft | Yes                    |
| 4  | CI          | 5'2" x 5'0"   | 26 sq. ft  | Yes                    |
| 5  | Bath        | 5'2" x 8'8"   | 45 sq. ft  | Yes                    |
| 6  | Dining Room | 6'7" x 7'5"   | 49 sq. ft  | Yes                    |
| 7  | Bedroom     | 11'7" x 14'0" | 141 sq. ft | Yes                    |
| 8  | Kitchen     | 9'4" x 7'7"   | 69 sq. ft  | Yes                    |
| 9  | Entry       | 3'8" x 4'8"   | 28 sq. ft  | Yes                    |
| 10 | Hall        | 6'11" x 5'8"  | 28 sq. ft  | Yes                    |

### 1 - Room

Dimensions: 2'5" x 7'10" Area: 19 sq. ft

Counted as living area: No

Heated: No Finished: No Enclosed: Yes Contiguous: Yes Permitted: Yes Wet space: No Addition: No Conversion: No

### Floor 1 - Outdoor

Dimensions: 11'2" x 7'4"

Area: 82 sq. ft

Counted as living area: No

Heated: No Finished: Yes Enclosed: No Contiguous: Yes Permitted: Yes Wet space: No Addition: No Conversion: No

Floor 1 - Living Room

**Dimensions:** 11'8" x 22'6"

Area: 249 sq. ft

Counted as living area: Yes

Heated: Yes Finished: Yes Enclosed: Yes Contiguous: Yes Permitted: Yes Wet space: No Addition: No Conversion: No

Floor 1 - Cl

Dimensions: 5'2" x 5'0"

Area: 26 sq. ft

Counted as living area: Yes

Heated: Yes Finished: Yes Enclosed: Yes Contiguous: Yes Permitted: Yes Wet space: No Addition: No Conversion: No

5 Floor 1 - Bath

Dimensions: 5'2" x 8'8"

Area: 45 sq. ft

### 6 Floor 1 - Dining Room

Dimensions: 6'7" x 7'5" Area: 49 sq. ft

Counted as living area: Yes

Heated: Yes Finished: Yes Enclosed: Yes Contiguous: Yes Permitted: Yes Wet space: No Addition: No Conversion: No

### Floor 1 - Bedroom

Dimensions: 11'7" x 14'0"

Area: 141 sq. ft

Counted as living area: Yes

Heated: Yes Finished: Yes Enclosed: Yes Contiguous: Yes Permitted: Yes Wet space: No Addition: No Conversion: No

#### Floor 1 - Kitchen

Dimensions: 9'4" x 7'7"

Area: 69 sq. ft

Counted as living area: Yes

Heated: Yes Finished: Yes Enclosed: Yes Contiguous: Yes Permitted: Yes Wet space: No Addition: No Conversion: No

Dimensions: 3'8" x 4'8" Area: 28 sq. ft

### Floor 1 - Hall

**Dimensions**: 6'11" x 5'8"

Area: 28 sq. ft

Counted as living area: Yes

Heated: Yes Finished: Yes Enclosed: Yes Contiguous: Yes Permitted: Yes Wet space: No Addition: No Conversion: No