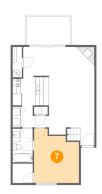

### Floor 1 - Bedroom

Dimensions: 11'7" x 14'0"

Area: 141 sq. ft

Counted as living area: Yes

Heated: Yes Finished: Yes Enclosed: Yes Contiguous: Yes Permitted: Yes Wet space: No Addition: No Conversion: No