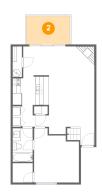

### Floor 1 - Outdoor

Dimensions: 11'2" x 7'4"

Area: 82 sq. ft

Counted as living area: No

Heated: No Finished: Yes Enclosed: No Contiguous: Yes Permitted: Yes Wet space: No Addition: No Conversion: No

Floor 1 - Living Room