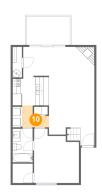

### Floor 1 - Hall

**Dimensions**: 6'11" x 5'8"

Area: 28 sq. ft

Counted as living area: Yes

Heated: Yes Finished: Yes Enclosed: Yes Contiguous: Yes Permitted: Yes Wet space: No Addition: No Conversion: No