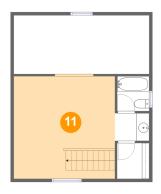

### Floor 2 - Bedroom

Dimensions: 15'9" x 15'11"

Area: 252 sq. ft

Counted as living area: Yes

Heated: Yes Finished: Yes Enclosed: Yes Contiguous: Yes Permitted: Yes Wet space: No Addition: No Conversion: No