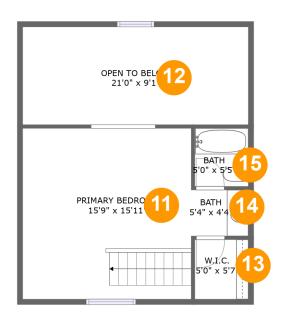

#### **Room dimensions**

Floor 2 Total sqft: 534 Living area: 342

| #  |               | Dimensions     | sqft       | Counted as living area |
|----|---------------|----------------|------------|------------------------|
| 11 | Bedroom       | 15'9" x 15'11" | 252 sq. ft | Yes                    |
| 12 | Open To Below | 21'0" x 9'1"   | 192 sq. ft | No                     |
| 13 | CI            | 5'0" x 5'7"    | 28 sq. ft  | Yes                    |
| 14 | Bath          | 5'4" x 4'4"    | 23 sq. ft  | Yes                    |
| 15 | Bath          | 5'0" x 5'5"    | 27 sq. ft  | Yes                    |

### Floor 2 - Bedroom

Dimensions: 15'9" x 15'11"

Area: 252 sq. ft

Counted as living area: Yes

Heated: Yes Finished: Yes Enclosed: Yes Contiguous: Yes Permitted: Yes Wet space: No Addition: No Conversion: No

12 Floor 2 - Open To Below

**Dimensions:** 21'0" x 9'1"

**Area:** 192 sq. ft

Counted as living area: No

Heated: No Finished: No Enclosed: No Contiguous: Yes Permitted: No Wet space: No Addition: No Conversion: No

Floor 2 - Cl

Dimensions: 5'0" x 5'7"

Area: 28 sq. ft

Counted as living area: Yes

Heated: Yes Finished: Yes Enclosed: Yes Contiguous: Yes Permitted: Yes Wet space: No Addition: No Conversion: No

Floor 2 - Bath

Dimensions: 5'4" x 4'4"

Area: 23 sq. ft

Counted as living area: Yes

Heated: Yes Finished: Yes Enclosed: Yes Contiguous: Yes Permitted: Yes Wet space: Yes Addition: No Conversion: No

Floor 2 - Bath

Dimensions: 5'0" x 5'5"

Area: 27 sq. ft

Counted as living area: Yes

Heated: Yes Finished: Yes Enclosed: Yes Contiguous: Yes Permitted: Yes Wet space: Yes Addition: No Conversion: No