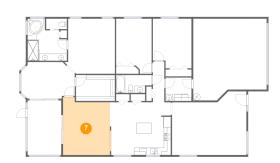

### Floor 1 - Living Room

Dimensions: 13'3" x 16'4"

Area: 205 sq. ft

Counted as living area: Yes

Heated: Yes Finished: Yes Enclosed: Yes Contiguous: Yes Permitted: Yes Wet space: No Addition: No Conversion: No