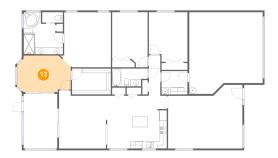

**Area:** 144 sq. ft

Counted as living area: Yes

Heated: Yes Finished: Yes Enclosed: Yes Contiguous: Yes Permitted: Yes Wet space: No Addition: No Conversion: No