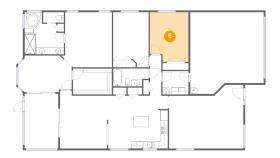

### 4 Floor 1 - Bedroom

**Dimensions**: 13'9" x 15'7"

Area: 205 sq. ft

Counted as living area: Yes

Heated: Yes Finished: Yes Enclosed: Yes Contiguous: Yes Permitted: Yes Wet space: No Addition: No Conversion: No