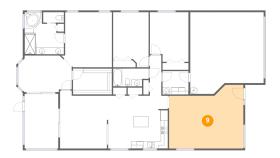

9 Floor 1 - Living Room

Dimensions: 21'1" x 18'0"

**Area:** 334 sq. ft

Counted as living area: Yes

Heated: Yes Finished: Yes Enclosed: Yes Contiguous: Yes Permitted: Yes Wet space: No Addition: No Conversion: No