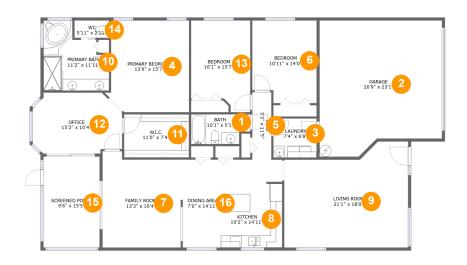

#### **Room dimensions**

Floor 1 Total sqft: 2624 Living area: 1999

| #  |             | Dimensions     | sqft       | Counted as living area |
|----|-------------|----------------|------------|------------------------|
| 1  | Bath        | 10'1" x 5'1"   | 47 sq. ft  | Yes                    |
| 2  | Garage      | 20'9" x 23'1"  | 442 sq. ft | No                     |
| 3  | Utility     | 7'4" x 6'8"    | 49 sq. ft  | Yes                    |
| 4  | Bedroom     | 13'9" x 15'7"  | 205 sq. ft | Yes                    |
| 5  | Hall        | 3'3" x 11'5"   | 37 sq. ft  | Yes                    |
| 6  | Bedroom     | 10'11" x 14'0" | 146 sq. ft | Yes                    |
| 7  | Living Room | 13'3" x 16'4"  | 205 sq. ft | Yes                    |
| 8  | Kitchen     | 10'2" x 14'11" | 152 sq. ft | Yes                    |
| 9  | Living Room | 21'1" x 18'0"  | 334 sq. ft | Yes                    |
| 10 | Bath        | 11'2" x 11'11" | 107 sq. ft | Yes                    |
| 11 | Cl          | 11'0" x 7'4"   | 81 sq. ft  | Yes                    |

| #  |             | Dimensions    | sqft       | Counted as living area |
|----|-------------|---------------|------------|------------------------|
| 12 | Office      | 15'2" x 10'4" | 144 sq. ft | Yes                    |
| 13 | Bedroom     | 10'1" x 15'7" | 142 sq. ft | Yes                    |
| 14 | Bath        | 5'11" x 2'11" | 17 sq. ft  | Yes                    |
| 15 | Outdoor     | 9'6" x 15'5"  | 147 sq. ft | No                     |
| 16 | Dining Room | 7'0" x 14'11" | 102 sq. ft | Yes                    |