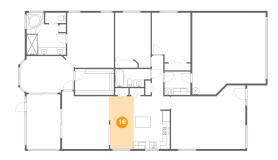

#### 4 Floor 1 - Bath

Dimensions: 5'11" x 2'11"

Area: 17 sq. ft

Counted as living area: Yes

Heated: Yes Finished: Yes Enclosed: Yes Contiguous: Yes Permitted: Yes Wet space: Yes Addition: No Conversion: No