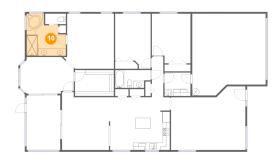

### Floor 1 - Bath

Dimensions: 11'2" x 11'11"

**Area:** 107 sq. ft

Counted as living area: Yes

Heated: Yes Finished: Yes Enclosed: Yes Contiguous: Yes Permitted: Yes Wet space: Yes Addition: No Conversion: No