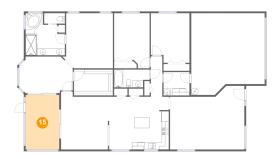

#### Floor 1 - Outdoor

Dimensions: 9'6" x 15'5"

**Area:** 147 sq. ft

Counted as living area: No

Heated: No Finished: Yes Enclosed: No Contiguous: Yes Permitted: Yes Wet space: No Addition: No Conversion: No