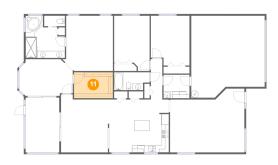

#### Floor 1 - Cl

Dimensions: 11'0" x 7'4"

Area: 81 sq. ft

Counted as living area: Yes

Heated: Yes Finished: Yes Enclosed: Yes Contiguous: Yes Permitted: Yes Wet space: No Addition: No Conversion: No

Dimensions: 15'2" x 10'4"