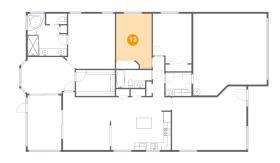

### 1 Floor 1 - Bedroom

**Dimensions**: 10'1" x 15'7"

Area: 142 sq. ft

Counted as living area: Yes

Heated: Yes Finished: Yes Enclosed: Yes Contiguous: Yes Permitted: Yes Wet space: No Addition: No Conversion: No