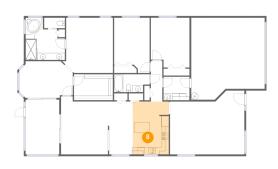

#### Floor 1 - Kitchen

Dimensions: 10'2" x 14'11"

Area: 152 sq. ft

Counted as living area: Yes

Heated: Yes Finished: Yes Enclosed: Yes Contiguous: Yes Permitted: Yes Wet space: No Addition: No Conversion: No