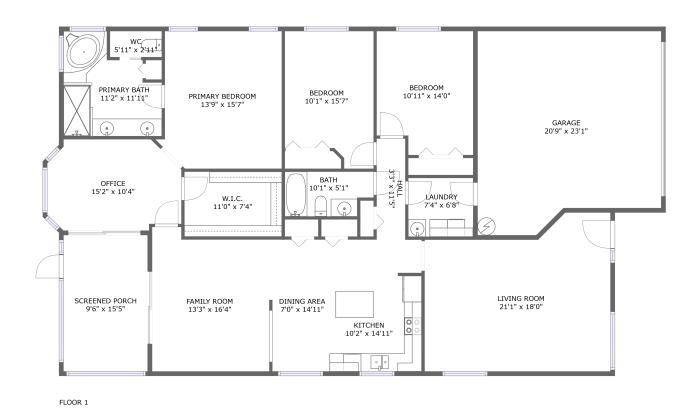

#### **Room dimensions**

Floor 1 Total sqft: 2624 Living area: 1999

| #  |             | Dimensions     | sqft       | Counted as living area |
|----|-------------|----------------|------------|------------------------|
| 1  | Bath        | 10'1" x 5'1"   | 47 sq. ft  | Yes                    |
| 2  | Garage      | 20'9" x 23'1"  | 442 sq. ft | No                     |
| 3  | Utility     | 7'4" x 6'8"    | 49 sq. ft  | Yes                    |
| 4  | Bedroom     | 13'9" x 15'7"  | 205 sq. ft | Yes                    |
| 5  | Hall        | 3'3" x 11'5"   | 37 sq. ft  | Yes                    |
| 6  | Bedroom     | 10'11" x 14'0" | 146 sq. ft | Yes                    |
| 7  | Living Room | 13'3" x 16'4"  | 205 sq. ft | Yes                    |
| 8  | Kitchen     | 10'2" x 14'11" | 152 sq. ft | Yes                    |
| 9  | Living Room | 21'1" x 18'0"  | 334 sq. ft | Yes                    |
| 10 | Bath        | 11'2" x 11'11" | 107 sq. ft | Yes                    |
| 11 | Cl          | 11'0" x 7'4"   | 81 sq. ft  | Yes                    |

| #  |             | Dimensions    | sqft       | Counted as living area |
|----|-------------|---------------|------------|------------------------|
| 12 | Office      | 15'2" x 10'4" | 144 sq. ft | Yes                    |
| 13 | Bedroom     | 10'1" x 15'7" | 142 sq. ft | Yes                    |
| 14 | Bath        | 5'11" x 2'11" | 17 sq. ft  | Yes                    |
| 15 | Outdoor     | 9'6" x 15'5"  | 147 sq. ft | No                     |
| 16 | Dining Room | 7'0" x 14'11" | 102 sq. ft | Yes                    |