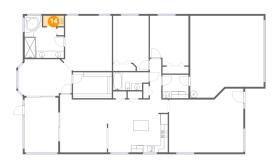

### • Floor 1 - Bath

**Dimensions:** 10'1" x 5'1" **Area:** 47 sq. ft

Counted as living area: Yes

Heated: Yes Finished: Yes Enclosed: Yes Contiguous: Yes Permitted: Yes Wet space: Yes Addition: No Conversion: No