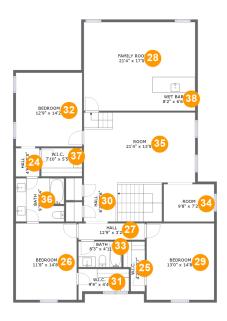

#### **Room Dimensions**

Floor 2 Total sqft: 1862 Living area: 1862

| #  | Room name   | Dimensions    | Area (sqft) | Counted as Living Area |
|----|-------------|---------------|-------------|------------------------|
| 24 | Hall        | 4'6" x 5'5"   | 24 sq. ft   | Yes                    |
| 25 | W.i.c.      | 4'2" x 9'7"   | 33 sq. ft   | Yes                    |
| 26 | Bedroom     | 11'8" x 14'8" | 172 sq. ft  | Yes                    |
| 27 | Hall        | 12'9" x 3'2"  | 40 sq. ft   | Yes                    |
| 28 | Family Room | 21'4" x 17'0" | 310 sq. ft  | Yes                    |
| 29 | Bedroom     | 13'0" x 14'8" | 190 sq. ft  | Yes                    |
| 30 | Hall        | 6'2" x 7'6"   | 112 sq. ft  | Yes                    |
| 31 | W.i.c.      | 9'9" x 4'4"   | 43 sq. ft   | Yes                    |
| 32 | Bedroom     | 12'9" x 14'2" | 180 sq. ft  | Yes                    |
| 33 | Bath        | 8'3" x 4'11"  | 41 sq. ft   | Yes                    |
| 34 | Room        | 9'8" x 7'2"   | 69 sq. ft   | Yes                    |

| #  | Room name | Dimensions    | Area (sqft) | Counted as Living Area |
|----|-----------|---------------|-------------|------------------------|
| 35 | Room      | 21'4" x 13'5" | 287 sq. ft  | Yes                    |
| 36 | Bath      | 9'3" x 8'4"   | 76 sq. ft   | Yes                    |
| 37 | W.i.c.    | 7'10" x 5'5"  | 43 sq. ft   | Yes                    |
| 38 | Wet Bar   | 8'2" x 6'6"   | 53 sq. ft   | Yes                    |