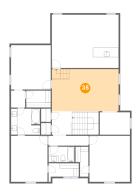

### 55 Floor 2 - Room

Dimensions: 21'4" x 13'5"

**Area:** 287 sq. ft

Counted as Living Area:

Yes

Heated: Yes Finished: Yes Enclosed: Yes Contiguous:

Yes