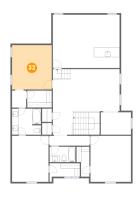

#### 2 Floor 2 - Bedroom

**Dimensions:** 13'0" x 14'8"

**Area:** 190 sq. ft

Counted as Living Area:

Yes

Heated: Yes Finished: Yes Enclosed: Yes Contiguous:

Yes