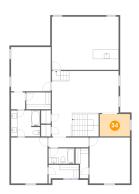

### Floor 2 - Room

Dimensions: 9'8" x 7'2"

Area: 69 sq. ft

Counted as Living Area:

Yes

Heated: Yes Finished: Yes

Enclosed: Yes Contiguous:

Yes