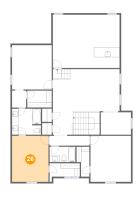

### Floor 1 - Dining Room

**Dimensions**: 13'0" x 14'8"

**Area:** 190 sq. ft

Counted as Living Area:

Yes

Heated: Yes Finished: Yes Enclosed: Yes Contiguous:

Yes

Permitted: Yes Wet Space: No Addition: No Conversion: No

### 20 Floor 1 - Bedroom

**Dimensions:** 12'9" x 13'6"

**Area:** 171 sq. ft

Counted as Living Area:

Yes

Heated: Yes Finished: Yes Enclosed: Yes Contiguous: Yes

Permitted: Yes Wet Space: No Addition: No

Conversion: No