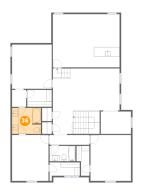

### 6 Floor 2 - Bedroom

Dimensions: 11'8" x 14'8"

**Area:** 172 sq. ft

Counted as Living Area:

Yes

Heated: Yes Finished: Yes Enclosed: Yes Contiguous:

Yes