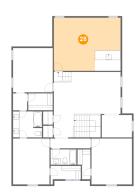

## Floor 1 - Living Room

Dimensions: 21'6" x 17'1"

**Area:** 368 sq. ft

Counted as Living Area:

Yes

Heated: Yes Finished: Yes Enclosed: Yes Contiguous:

Yes

Permitted: Yes Wet Space: No Addition: No Conversion: No