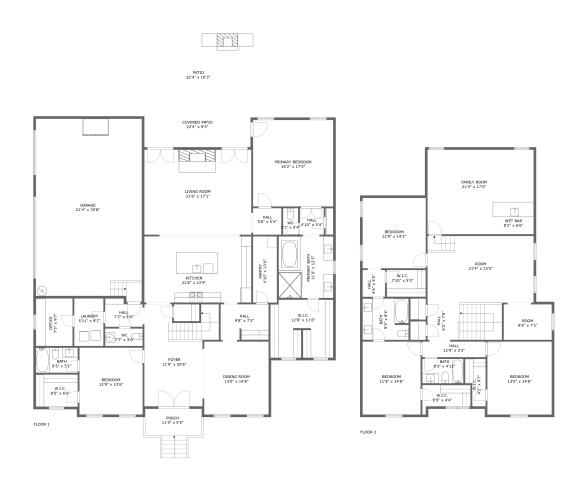

#### **Room Dimensions**

Floor 1 Total sqft: 3921 Living area: 2567

| #  | Room name       | Dimensions    | Area (sqft) | Counted as Living Area |
|----|-----------------|---------------|-------------|------------------------|
| 1  | Porch           | 11'5" x 5'5"  | 91 sq. ft   | No                     |
| 2  | Hall            | 9'8" x 7'2"   | 69 sq. ft   | Yes                    |
| 3  | Garage          | 21'4" x 35'8" | 763 sq. ft  | No                     |
| 4  | Living Room     | 21'6" x 17'1" | 368 sq. ft  | Yes                    |
| 5  | Covered Patio   | 22'4" x 9'5"  | 205 sq. ft  | No                     |
| 6  | Primary Bedroom | 16'2" x 17'5" | 281 sq. ft  | Yes                    |
| 7  | Office          | 7'5" x 9'7"   | 71 sq. ft   | Yes                    |
| 8  | Laundry         | 5'11" x 9'7"  | 56 sq. ft   | Yes                    |
| 9  | Wc              | 7'7" x 3'6"   | 27 sq. ft   | Yes                    |
| 10 | W.i.c.          | 8'5" x 6'6"   | 55 sq. ft   | Yes                    |
| 11 | Patio           | 22'4" x 10'3" | 263 sq. ft  | No                     |

| #  | Room name    | Dimensions    | Area (sqft) | Counted as Living Area |
|----|--------------|---------------|-------------|------------------------|
| 12 | Wc           | 3'1" x 5'4"   | 16 sq. ft   | Yes                    |
| 13 | Bath         | 8'5" x 5'1"   | 43 sq. ft   | Yes                    |
| 14 | Hall         | 7'7" x 5'9"   | 39 sq. ft   | Yes                    |
| 15 | Foyer        | 11'9" x 20'6" | 242 sq. ft  | Yes                    |
| 16 | Hall         | 5'8" x 5'4"   | 30 sq. ft   | Yes                    |
| 17 | Hall         | 4'10" x 5'4"  | 26 sq. ft   | Yes                    |
| 18 | W.i.c.       | 12'8" x 11'8" | 143 sq. ft  | Yes                    |
| 19 | Dining Room  | 13'0" x 14'8" | 190 sq. ft  | Yes                    |
| 20 | Bedroom      | 12'9" x 13'6" | 171 sq. ft  | Yes                    |
| 21 | Primary Bath | 11'0" x 12'5" | 136 sq. ft  | Yes                    |
| 22 | Kitchen      | 21'6" x 13'4" | 287 sq. ft  | Yes                    |
| 23 | Pantry       | 4'10" x 13'4" | 64 sq. ft   | Yes                    |

#### **Room Dimensions**

Floor 2 Total sqft: 1862 Living area: 1862

| #  | Room name   | Dimensions    | Area (sqft) | Counted as Living Area |
|----|-------------|---------------|-------------|------------------------|
| 24 | Hall        | 4'6" x 5'5"   | 24 sq. ft   | Yes                    |
| 25 | W.i.c.      | 4'2" x 9'7"   | 33 sq. ft   | Yes                    |
| 26 | Bedroom     | 11'8" x 14'8" | 172 sq. ft  | Yes                    |
| 27 | Hall        | 12'9" x 3'2"  | 40 sq. ft   | Yes                    |
| 28 | Family Room | 21'4" x 17'0" | 310 sq. ft  | Yes                    |
| 29 | Bedroom     | 13'0" x 14'8" | 190 sq. ft  | Yes                    |
| 30 | Hall        | 6'2" x 7'6"   | 112 sq. ft  | Yes                    |
| 31 | W.i.c.      | 9'9" x 4'4"   | 43 sq. ft   | Yes                    |
| 32 | Bedroom     | 12'9" x 14'2" | 180 sq. ft  | Yes                    |
| 33 | Bath        | 8'3" x 4'11"  | 41 sq. ft   | Yes                    |
| 34 | Room        | 9'8" x 7'2"   | 69 sq. ft   | Yes                    |

| #  | Room name | Dimensions    | Area (sqft) | Counted as Living Area |
|----|-----------|---------------|-------------|------------------------|
| 35 | Room      | 21'4" x 13'5" | 287 sq. ft  | Yes                    |
| 36 | Bath      | 9'3" x 8'4"   | 76 sq. ft   | Yes                    |
| 37 | W.i.c.    | 7'10" x 5'5"  | 43 sq. ft   | Yes                    |
| 38 | Wet Bar   | 8'2" x 6'6"   | 53 sq. ft   | Yes                    |