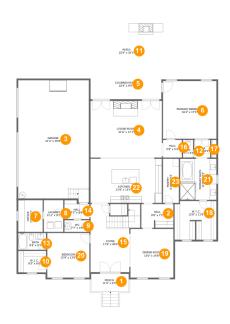

#### **Room Dimensions**

Floor 1 Total sqft: 3921 Living area: 2567

| #  | Room name       | Dimensions    | Area (sqft) | Counted as Living Area |
|----|-----------------|---------------|-------------|------------------------|
| 1  | Porch           | 11'5" x 5'5"  | 91 sq. ft   | No                     |
| 2  | Hall            | 9'8" x 7'2"   | 69 sq. ft   | Yes                    |
| 3  | Garage          | 21'4" x 35'8" | 763 sq. ft  | No                     |
| 4  | Living Room     | 21'6" x 17'1" | 368 sq. ft  | Yes                    |
| 5  | Covered Patio   | 22'4" x 9'5"  | 205 sq. ft  | No                     |
| 6  | Primary Bedroom | 16'2" x 17'5" | 281 sq. ft  | Yes                    |
| 7  | Office          | 7'5" x 9'7"   | 71 sq. ft   | Yes                    |
| 8  | Laundry         | 5'11" x 9'7"  | 56 sq. ft   | Yes                    |
| 9  | Wc              | 7'7" x 3'6"   | 27 sq. ft   | Yes                    |
| 10 | W.i.c.          | 8'5" x 6'6"   | 55 sq. ft   | Yes                    |
| 11 | Patio           | 22'4" x 10'3" | 263 sq. ft  | No                     |

| #  | Room name    | Dimensions    | Area (sqft) | Counted as Living Area |
|----|--------------|---------------|-------------|------------------------|
| 12 | Wc           | 3'1" x 5'4"   | 16 sq. ft   | Yes                    |
| 13 | Bath         | 8'5" x 5'1"   | 43 sq. ft   | Yes                    |
| 14 | Hall         | 7'7" x 5'9"   | 39 sq. ft   | Yes                    |
| 15 | Foyer        | 11'9" x 20'6" | 242 sq. ft  | Yes                    |
| 16 | Hall         | 5'8" x 5'4"   | 30 sq. ft   | Yes                    |
| 17 | Hall         | 4'10" x 5'4"  | 26 sq. ft   | Yes                    |
| 18 | W.i.c.       | 12'8" x 11'8" | 143 sq. ft  | Yes                    |
| 19 | Dining Room  | 13'0" x 14'8" | 190 sq. ft  | Yes                    |
| 20 | Bedroom      | 12'9" x 13'6" | 171 sq. ft  | Yes                    |
| 21 | Primary Bath | 11'0" x 12'5" | 136 sq. ft  | Yes                    |
| 22 | Kitchen      | 21'6" x 13'4" | 287 sq. ft  | Yes                    |
| 23 | Pantry       | 4'10" x 13'4" | 64 sq. ft   | Yes                    |