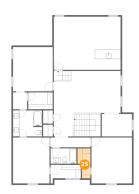

### Floor 1 - Pantry

**Dimensions:** 4'10" x 13'4"

Area: 64 sq. ft

Counted as Living Area:

Yes

Heated: Yes Finished: Yes Enclosed: Yes Contiguous:

Yes

Dimensions: 4'6" x 5'5" Area: 24 sq. ft

Counted as Living Area:

Yes

Heated: Yes Finished: Yes Enclosed: Yes Contiguous:

Yes

Permitted: Yes Wet Space: No Addition: No Conversion: No