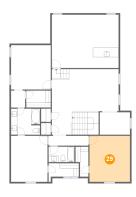

#### 22 Floor 1 - Kitchen

Dimensions: 21'6" x 13'4"

**Area:** 287 sq. ft

Counted as Living Area:

Yes

Heated: Yes Finished: Yes Enclosed: Yes Contiguous:

Yes

Permitted: Yes Wet Space: No Addition: No Conversion: No