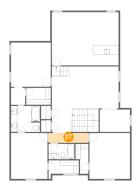

## 6 Floor 1 - Foyer

**Dimensions**: 11'9" x 20'6" **Area**: 242 sq. ft

Counted as Living Area:

Yes

Heated: Yes Finished: Yes Enclosed: Yes Contiguous:

Yes

Permitted: Yes Wet Space: No Addition: No Conversion: No