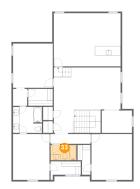

### 6 Floor 1 - Primary Bedroom

Dimensions: 16'2" x 17'5" Area: 281 sq. ft

Counted as Living Area:

Yes

Heated: Yes Finished: Yes Enclosed: Yes Contiguous:

Yes

Permitted: Yes Wet Space: No Addition: No Conversion: No