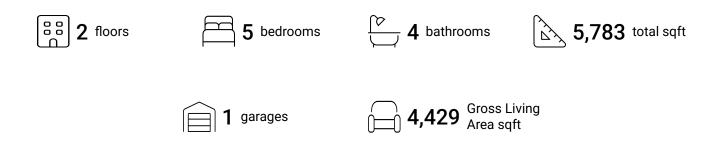

#### **Property Summary**







#### **Room Dimensions**

Floor 1 Total sqft: 3921 Living area: 2567

| #  | Room name       | Dimensions    | Area (sqft) | Counted as Living Area |
|----|-----------------|---------------|-------------|------------------------|
| 1  | Porch           | 11'5" x 5'5"  | 91 sq. ft   | No                     |
| 2  | Hall            | 9'8" x 7'2"   | 69 sq. ft   | Yes                    |
| 3  | Garage          | 21'4" x 35'8" | 763 sq. ft  | No                     |
| 4  | Living Room     | 21'6" x 17'1" | 368 sq. ft  | Yes                    |
| 5  | Covered Patio   | 22'4" x 9'5"  | 205 sq. ft  | No                     |
| 6  | Primary Bedroom | 16'2" x 17'5" | 281 sq. ft  | Yes                    |
| 7  | Office          | 7'5" x 9'7"   | 71 sq. ft   | Yes                    |
| 8