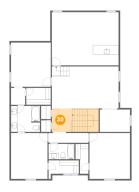

## 6 Floor 1 - Foyer

**Dimensions**: 11'9" x 20'6" **Area**: 242 sq. ft

Counted as Living Area:

Yes

Heated: Yes Finished: Yes Enclosed: Yes Contiguous:

Yes

Permitted: Yes Wet Space: No Addition: No Conversion: No