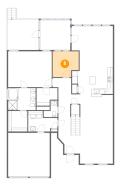

# 5 Floor 1 - Primary Bedroom

Dimensions: 16'10" x 13'10" Area: 232 sq. ft Counted as living area: Yes

Dimensions: 11'11" x 11'8" Area: 140 sq. ft Counted as living area: No Heated: No Finished: Yes Enclosed: No Contiguous: Yes Permitted: Yes Wet space: No Addition: No Conversion: No