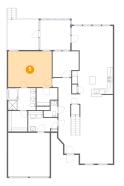

#### Floor 1 - Breakfast Nook 1

Dimensions: 12'7" x 10'2" Area: 127 sq. ft Counted as living area: Yes Heated: Yes Finished: Yes Enclosed: Yes Contiguous: Yes Permitted: Yes Wet space: No Addition: No Conversion: No