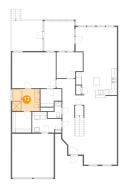

#### Floor 1 - Breakfast Nook 1

Dimensions: 12'7" x 10'2" Area: 127 sq. ft Counted as living area: Yes Heated: Yes Finished: Yes Enclosed: Yes Contiguous: Yes Permitted: Yes Wet space: No Addition: No Conversion: No