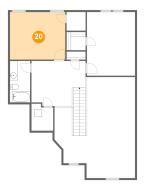

# 🥺 Floor 2 - Bedroom

Dimensions: 14'5" x 12'5" Area: 179 sq. ft Counted as living area: Yes

Dimensions: 21'0" x 26'4" Area: 448 sq. ft Counted as living area: No Heated: No Finished: No Enclosed: No Contiguous: Yes Permitted: No Wet space: No Addition: No Conversion: No