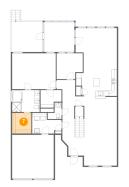

# 1 - Kitchen

Dimensions: 15'9" x 10'4" Area: 149 sq. ft Counted as living area: Yes

Ploor 1 - WC

Dimensions: 2'8" x 6'4" Area: 23 sq. ft Counted as living area: Yes Heated: Yes Finished: Yes Enclosed: Yes Contiguous: Yes Permitted: Yes Wet space: No Addition: No Conversion: No