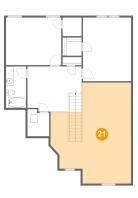

# 🥺 Floor 2 - Bedroom

Dimensions: 14'5" x 12'5" Area: 179 sq. ft Counted as living area: Yes

Dimensions: 21'0" x 26'4" Area: 448 sq. ft Counted as living area: No Heated: No Finished: No Enclosed: No Contiguous: Yes Permitted: No Wet space: No Addition: No Conversion: No