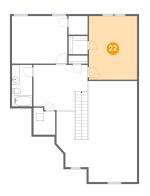

# 🥺 Floor 2 - Bedroom

Dimensions: 14'5" x 12'5" Area: 179 sq. ft Counted as living area: Yes

Dimensions: 21'0" x 26'4" Area: 448 sq. ft Counted as living area: No Heated: No Finished: No Enclosed: No Contiguous: Yes Permitted: No Wet space: No Addition: No Conversion: No