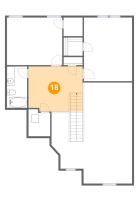

Dimensions: 14'2" x 11'9" Area: 164 sq. ft Counted as living area: Yes Heated: Yes Finished: Yes Enclosed: Yes Contiguous: Yes Permitted: Yes Wet space: No Addition: No Conversion: No

Dimensions: 5'3" x 10'10" Area: 57 sq. ft Counted as living area: Yes Heated: Yes Finished: Yes Enclosed: Yes Contiguous: Yes Permitted: Yes Wet space: Yes Addition: No Conversion: No