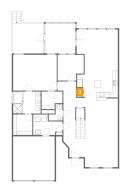

# 1 - Kitchen

Dimensions: 15'9" x 10'4" Area: 149 sq. ft Counted as living area: Yes

Ploor 1 - WC

Dimensions: 2'8" x 6'4" Area: 23 sq. ft Counted as living area: Yes Heated: Yes Finished: Yes Enclosed: Yes Contiguous: Yes Permitted: Yes Wet space: No Addition: No Conversion: No