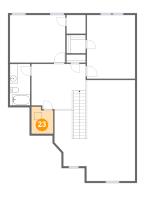

# 🥺 Floor 2 - Bedroom

Dimensions: 14'5" x 12'5" Area: 179 sq. ft Counted as living area: Yes

Dimensions: 21'0" x 26'4" Area: 448 sq. ft Counted as living area: No Heated: No Finished: No Enclosed: No Contiguous: Yes Permitted: No Wet space: No Addition: No Conversion: No