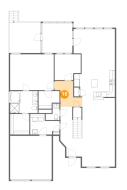

# 1 - Kitchen

Dimensions: 15'9" x 10'4" Area: 149 sq. ft Counted as living area: Yes

Ploor 1 - WC

Dimensions: 2'8" x 6'4" Area: 23 sq. ft Counted as living area: Yes Heated: Yes Finished: Yes Enclosed: Yes Contiguous: Yes Permitted: Yes Wet space: No Addition: No Conversion: No