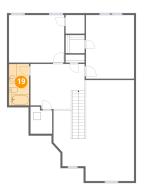

Dimensions: 14'2" x 11'9" Area: 164 sq. ft Counted as living area: Yes Heated: Yes Finished: Yes Enclosed: Yes Contiguous: Yes Permitted: Yes Wet space: No Addition: No Conversion: No

Dimensions: 5'3" x 10'10" Area: 57 sq. ft Counted as living area: Yes Heated: Yes Finished: Yes Enclosed: Yes Contiguous: Yes Permitted: Yes Wet space: Yes Addition: No Conversion: No