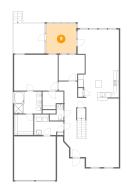

#### Floor 1 - Breakfast Nook 1

Dimensions: 12'7" x 10'2" Area: 127 sq. ft Counted as living area: Yes Heated: Yes Finished: Yes Enclosed: Yes Contiguous: Yes Permitted: Yes Wet space: No Addition: No Conversion: No