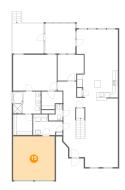

# 5 Floor 1 - Primary Bedroom

Dimensions: 16'10" x 13'10" Area: 232 sq. ft Counted as living area: Yes

Dimensions: 11'11" x 11'8" Area: 140 sq. ft Counted as living area: No Heated: No Finished: Yes Enclosed: No Contiguous: Yes Permitted: Yes Wet space: No Addition: No Conversion: No