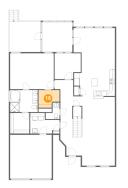

Floor 1 - W.I.C.

Dimensions: 7'5" x 7'11" Area: 59 sq. ft Counted as living area: Yes Heated: Yes Finished: Yes Enclosed: Yes Contiguous: Yes Permitted: Yes Wet space: No Addition: No Conversion: No