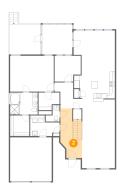

### Floor 1 - Screened Porch

Dimensions: 11'8" x 11'6" Area: 135 sq. ft Counted as living area: No Heated: No Finished: Yes Enclosed: No Contiguous: Yes Permitted: Yes Wet space: No Addition: No Conversion: No