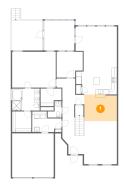

# Floor 1 - Exercise Room

Dimensions: 10'1" x 9'11" Area: 92 sq. ft Counted as living area: Yes