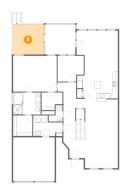

2 Floor 1 - Foyer

Dimensions: 8'4" x 19'2" Area: 133 sq. ft Counted as living area: Yes

Dimensions: 2'0" x 3'5" Area: 7 sq. ft Counted as living area: Yes Heated: Yes Finished: Yes Enclosed: Yes Contiguous: Yes Permitted: Yes Wet space: No Addition: No Conversion: No