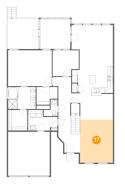

**Dimensions:** 8'0" x 6'10" **Area:** 48 sq. ft **Counted as living area:** Yes Heated: Yes Finished: Yes Enclosed: Yes Contiguous: Yes Permitted: Yes Wet space: No Addition: No Conversion: No

Dimensions: 12'8" x 16'7" Area: 210 sq. ft Counted as living area: Yes