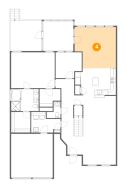

#### Floor 1 - Breakfast Nook 1

Dimensions: 12'7" x 10'2" Area: 127 sq. ft Counted as living area: Yes Heated: Yes Finished: Yes Enclosed: Yes Contiguous: Yes Permitted: Yes Wet space: No Addition: No Conversion: No