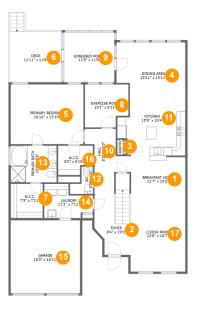

### **Room dimensions**

Floor 1

Total sqft: 2284

Living area: 1700

| #  |                 | Dimensions      | sqft       | Counted as living area |
|----|-----------------|-----------------|------------|------------------------|
| 1  | Breakfast Nook  | 12'7" x 10'2"   | 127 sq. ft | Yes                    |
| 2  | Foyer           | 8'4" x 19'2"    | 133 sq. ft | Yes                    |
| 3  | Pantry          | 2'0" x 3'5"     | 7 sq. ft   | Yes                    |
| 4  | Dining Area     | 15'11" x 15'11" | 233 sq. ft | Yes                    |
| 5  | Primary Bedroom | 16'10" x 13'10" | 232 sq. ft | Yes                    |
| 6  | Deck            | 11'11" x 11'8"  | 140 sq. ft | No                     |
| 7  | W.I.C.          | 7'5" x 7'11"    | 59 sq. ft  | Yes                    |
| 8  | Exercise Room   | 10'1" x 9'11"   | 92 sq. ft  | Yes                    |
| 9  | Screened Porch  | 11'8" x 11'6"   | 135 sq. ft | No                     |
| 10 | Hall            | 8'5" x 10'0"    | 70 sq. ft  | Yes                    |
| 11 | Kitchen         | 15'9" x 10'4"   | 149 sq. ft | Yes                    |

Scan captured on Thu, 08 May 2025 20:15:00 GMT

| #  |              | Dimensions     | sqft       | Counted as living area |
|----|--------------|----------------|------------|------------------------|
| 12 | WC           | 2'8" x 6'4"    | 23 sq. ft  | Yes                    |
| 13 | Primary Bath | 10'8" x 8'6"   | 90 sq. ft  | Yes                    |
| 14 | Laundry      | 11'3" x 7'11"  | 71 sq. ft  | Yes                    |
| 15 | Garage       | 16'0" x 16'11" | 271 sq. ft | No                     |
| 16 | W.I.C.       | 8'0" x 6'10"   | 48 sq. ft  | Yes                    |
| 17 | Living Room  | 12'8" x 16'7"  | 210 sq. ft | Yes                    |

#### Floor 1 - Breakfast Nook 1

Dimensions: 12'7" x 10'2" Area: 127 sq. ft Counted as living area: Yes Heated: Yes Finished: Yes Enclosed: Yes Contiguous: Yes Permitted: Yes Wet space: No Addition: No Conversion: No

2 Floor 1 - Foyer

Dimensions: 8'4" x 19'2" Area: 133 sq. ft Counted as living area: Yes

Dimensions: 2'0" x 3'5" Area: 7 sq. ft Counted as living area: Yes Heated: Yes Finished: Yes Enclosed: Yes Contiguous: Yes Permitted: Yes Wet space: No Addition: No Conversion: No

Dimensions: 15'11" x 15'11" Area: 233 sq. ft Counted as living area: Yes Heated: Yes Finished: Yes Enclosed: Yes Contiguous: Yes Permitted: Yes Wet space: No Addition: No Conversion: No

# 5 Floor 1 - Primary Bedroom

Dimensions: 16'10" x 13'10" Area: 232 sq. ft Counted as living area: Yes

Dimensions: 11'11" x 11'8" Area: 140 sq. ft Counted as living area: No Heated: No Finished: Yes Enclosed: No Contiguous: Yes Permitted: Yes Wet space: No Addition: No Conversion: No

Floor 1 - W.I.C.

Dimensions: 7'5" x 7'11" Area: 59 sq. ft Counted as living area: Yes Heated: Yes Finished: Yes Enclosed: Yes Contiguous: Yes Permitted: Yes Wet space: No Addition: No Conversion: No

# Floor 1 - Exercise Room

Dimensions: 10'1" x 9'11" Area: 92 sq. ft Counted as living area: Yes

### Floor 1 - Screened Porch

Dimensions: 11'8" x 11'6" Area: 135 sq. ft Counted as living area: No Heated: No Finished: Yes Enclosed: No Contiguous: Yes Permitted: Yes Wet space: No Addition: No Conversion: No

Dimensions: 8'5" x 10'0" Area: 70 sq. ft Counted as living area: Yes Heated: Yes Finished: Yes Enclosed: Yes Contiguous: Yes Permitted: Yes Wet space: No Addition: No Conversion: No

# 1 - Kitchen

Dimensions: 15'9" x 10'4" Area: 149 sq. ft Counted as living area: Yes

Ploor 1 - WC

Dimensions: 2'8" x 6'4" Area: 23 sq. ft Counted as living area: Yes Heated: Yes Finished: Yes Enclosed: Yes Contiguous: Yes Permitted: Yes Wet space: No Addition: No Conversion: No

### 🤨 Floor 1 - Primary Bath

Dimensions: 10'8" x 8'6" Area: 90 sq. ft Counted as living area: Yes Heated: Yes Finished: Yes Enclosed: Yes Contiguous: Yes Permitted: Yes Wet space: Yes Addition: No Conversion: No

# <sup>10</sup> Floor 1 - Laundry

Dimensions: 11'3" x 7'11" Area: 71 sq. ft Counted as living area: Yes

Dimensions: 16'0" x 16'11" Area: 271 sq. ft Counted as living area: No Heated: No Finished: No Enclosed: Yes Contiguous: Yes Permitted: Yes Wet space: No Addition: No Conversion: No

**Dimensions:** 8'0" x 6'10" **Area:** 48 sq. ft **Counted as living area:** Yes Heated: Yes Finished: Yes Enclosed: Yes Contiguous: Yes Permitted: Yes Wet space: No Addition: No Conversion: No

Dimensions: 12'8" x 16'7" Area: 210 sq. ft Counted as living area: Yes