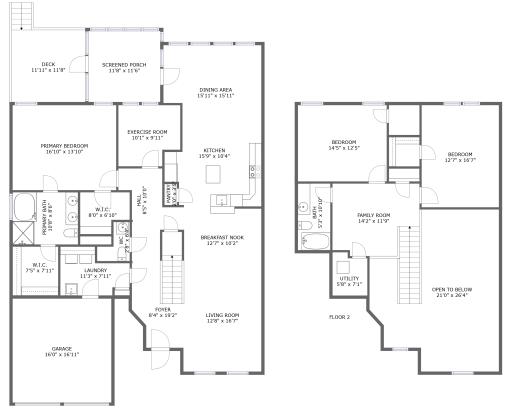

FLOOR 1

### **Room dimensions**

Floor 1

Total sqft: 2284

Living area: 1700

| #  |                 | Dimensions      | sqft       | Counted as living area |
|----|-----------------|-----------------|------------|------------------------|
| 1  | Breakfast Nook  | 12'7" x 10'2"   | 127 sq. ft | Yes                    |
| 2  | Foyer           | 8'4" x 19'2"    | 133 sq. ft | Yes                    |
| 3  | Pantry          | 2'0" x 3'5"     | 7 sq. ft   | Yes                    |
| 4  | Dining Area     | 15'11" x 15'11" | 233 sq. ft | Yes                    |
| 5  | Primary Bedroom | 16'10" x 13'10" | 232 sq. ft | Yes                    |
| 6  | Deck            | 11'11" x 11'8"  | 140 sq. ft | No                     |
| 7  | W.I.C.          | 7'5" x 7'11"    | 59 sq. ft  | Yes                    |
| 8  | Exercise Room   | 10'1" x 9'11"   | 92 sq. ft  | Yes                    |
| 9  | Screened Porch  | 11'8" x 11'6"   | 135 sq. ft | No                     |
| 10 | Hall            | 8'5" x 10'0"    | 70 sq. ft  | Yes                    |
| 11 | Kitchen         | 15'9" x 10'4"   | 149 sq. ft | Yes                    |

Scan captured on Thu, 08 May 2025 20:15:00 GMT

| #  |              | Dimensions     | sqft       | Counted as living area |
|----|--------------|----------------|------------|------------------------|
| 12 | WC           | 2'8" x 6'4"    | 23 sq. ft  | Yes                    |
| 13 | Primary Bath | 10'8" x 8'6"   | 90 sq. ft  | Yes                    |
| 14 | Laundry      | 11'3" x 7'11"  | 71 sq. ft  | Yes                    |
| 15 | Garage       | 16'0" x 16'11" | 271 sq. ft | No                     |
| 16 | W.I.C.       | 8'0" x 6'10"   | 48 sq. ft  | Yes                    |
| 17 | Living Room  | 12'8" x 16'7"  | 210 sq. ft | Yes                    |