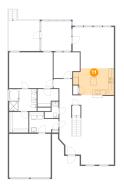

# 5 Floor 1 - Primary Bedroom

Dimensions: 16'10" x 13'10" Area: 232 sq. ft Counted as living area: Yes

Dimensions: 11'11" x 11'8" Area: 140 sq. ft Counted as living area: No Heated: No Finished: Yes Enclosed: No Contiguous: Yes Permitted: Yes Wet space: No Addition: No Conversion: No