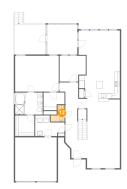

Floor 1 - W.I.C.

Dimensions: 7'5" x 7'11" Area: 59 sq. ft Counted as living area: Yes Heated: Yes Finished: Yes Enclosed: Yes Contiguous: Yes Permitted: Yes Wet space: No Addition: No Conversion: No