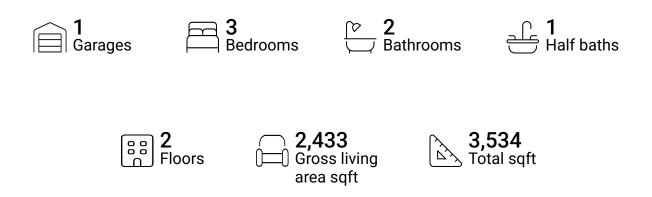

FLOOR 1

#### **Property summary**





### **Room dimensions**

Floor 1

Total sqft: 2284

Living area: 1700

| #  |                 | Dimensions      | sqft       | Counted as living area |
|----|-----------------|-----------------|------------|------------------------|
| 1  | Breakfast Nook  | 12'7" x 10'2"   | 127 sq. ft | Yes                    |
| 2  | Foyer           | 8'4" x 19'2"    | 133 sq. ft | Yes                    |
| 3  | Pantry          | 2'0" x 3'5"     | 7 sq. ft   | Yes                    |
| 4  | Dining Area     | 15'11" x 15'11" | 233 sq. ft | Yes                    |
| 5  | Primary Bedroom | 16'10" x 13'10" | 232 sq. ft | Yes                    |
| 6  | Deck            | 11'11" x 11'8"  | 140 sq. ft | No                     |
| 7  | W.I.C.          | 7'5" x 7'11"    | 59 sq. ft  | Yes