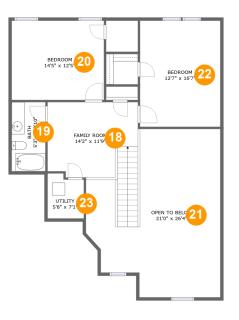

### **Room dimensions**

Floor 2

Total sqft: 1250 Living area: 733

| #  |               | Dimensions    | sqft       | Counted as living area |
|----|---------------|---------------|------------|------------------------|
| 18 | Family Room   | 14'2" x 11'9" | 164 sq. ft | Yes                    |
| 19 | Bath          | 5'3" x 10'10" | 57 sq. ft  | Yes                    |
| 20 | Bedroom       | 14'5" x 12'5" | 179 sq. ft | Yes                    |
| 21 | Open To Below | 21'0" x 26'4" | 448 sq. ft | No                     |
| 22 | Bedroom       | 12'7" x 16'7" | 209 sq. ft | Yes                    |
| 23 | Utility       | 5'8" x 7'1"   | 37 sq. ft  | No                     |

Dimensions: 14'2" x 11'9" Area: 164 sq. ft Counted as living area: Yes Heated: Yes Finished: Yes Enclosed: Yes Contiguous: Yes Permitted: Yes Wet space: No Addition: No Conversion: No

Dimensions: 5'3" x 10'10" Area: 57 sq. ft Counted as living area: Yes Heated: Yes Finished: Yes Enclosed: Yes Contiguous: Yes Permitted: Yes Wet space: Yes Addition: No Conversion: No

# 🥺 Floor 2 - Bedroom

Dimensions: 14'5" x 12'5" Area: 179 sq. ft Counted as living area: Yes

Dimensions: 21'0" x 26'4" Area: 448 sq. ft Counted as living area: No Heated: No Finished: No Enclosed: No Contiguous: Yes Permitted: No Wet space: No Addition: No Conversion: No

#### Floor 2 - Bedroom

Dimensions: 12'7" x 16'7" Area: 209 sq. ft Counted as living area: Yes Heated: Yes Finished: Yes Enclosed: Yes Contiguous: Yes Permitted: Yes Wet space: No Addition: No Conversion: No

Dimensions: 5'8" x 7'1" Area: 37 sq. ft Counted as living area: No