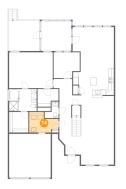

2 Floor 1 - Foyer

Dimensions: 8'4" x 19'2" Area: 133 sq. ft Counted as living area: Yes

Dimensions: 2'0" x 3'5" Area: 7 sq. ft Counted as living area: Yes Heated: Yes Finished: Yes Enclosed: Yes Contiguous: Yes Permitted: Yes Wet space: No Addition: No Conversion: No

Dimensions: 15'11" x 15'11" Area: 233 sq. ft Counted as living area: Yes Heated: Yes Finished: Yes Enclosed: Yes Contiguous: Yes Permitted: Yes Wet space: No Addition: No Conversion: No