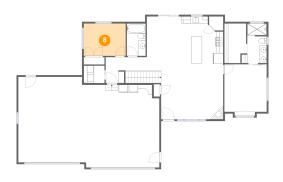

#### 6 Floor 2 - Bath

Dimensions: 7'1" x 11'2"

Area: 65 sq. ft

Counted as living area: Yes

Heated: Yes Finished: Yes Enclosed: Yes Contiguous: Yes Permitted: Yes Wet space: Yes Addition: No Conversion: No