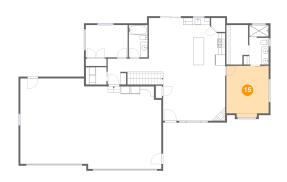

### <sup>15</sup> Floor 2 - Primary Bedroom

Dimensions: 12'0" x 13'6"

**Area:** 168 sq. ft

Counted as living area: Yes

Heated: Yes Finished: Yes Enclosed: Yes Contiguous: Yes Permitted: Yes Wet space: No Addition: No Conversion: No