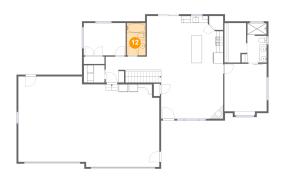

#### Floor 2 - Hall

Dimensions: 11'8" x 7'4"

Area: 84 sq. ft

Counted as living area: Yes