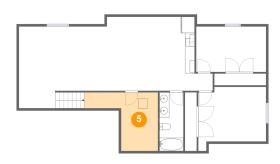

5 Floor 1 - Storage

Dimensions: 15'3" x 12'1"

Area: 117 sq. ft

Counted as living area: No