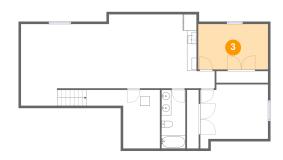

#### 2 Floor 1 - Bedroom

Dimensions: 14'0" x 12'1"

Area: 157 sq. ft

Counted as living area: Yes

Floor 1 - Bedroom

**Dimensions:** 14'5" x 9'4"

Area: 135 sq. ft

Counted as living area: Yes