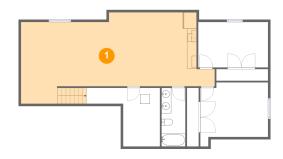

#### Floor 1 - Recreation Room

Dimensions: 40'0" x 16'10"

**Area**: 578 sq. ft

Counted as living area: Yes

Heated: Yes Finished: Yes Enclosed: Yes Contiguous: Yes Permitted: Yes Wet space: No Addition: No Conversion: No