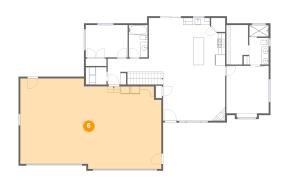

### 6 Floor 2 - Garage

Dimensions: 40'0" x 24'2"

Area: 941 sq. ft

Counted as living area: No

Heated: No Finished: No Enclosed: Yes Contiguous: Yes Permitted: Yes Wet space: No Addition: No Conversion: No