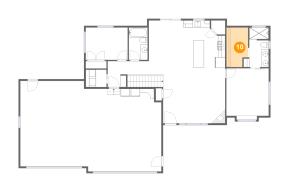

#### Floor 2 - W.I.C.

Dimensions: 6'2" x 11'2"

Area: 65 sq. ft

Counted as living area: Yes

Heated: Yes Finished: Yes Enclosed: Yes Contiguous: Yes Permitted: Yes Wet space: No Addition: No Conversion: No