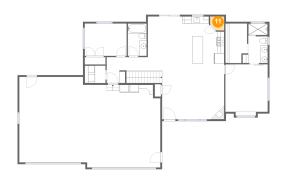

#### Floor 2 - Pantry

Dimensions: 4'0" x 3'11"

Area: 14 sq. ft

Counted as living area: Yes