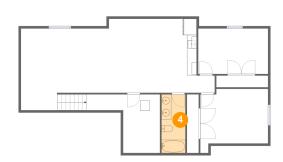

Heated: Yes Finished: Yes Enclosed: Yes Contiguous: Yes Permitted: Yes Wet space: No Addition: No Conversion: No

4 Floor 1 - Bath

Dimensions: 4'11" x 12'1"

Area: 60 sq. ft

Counted as living area: Yes

Heated: Yes Finished: Yes Enclosed: Yes Contiguous: Yes Permitted: Yes Wet space: Yes Addition: No Conversion: No