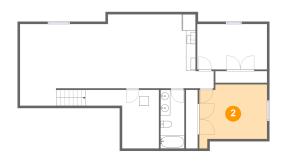

#### 2 Floor 1 - Bedroom

Dimensions: 14'0" x 12'1"

Area: 157 sq. ft

Counted as living area: Yes

Floor 1 - Bedroom

**Dimensions:** 14'5" x 9'4"

Area: 135 sq. ft

Counted as living area: Yes