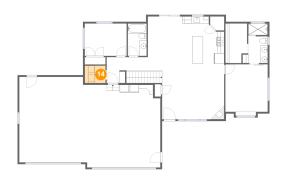

### Floor 2 - Laundry

Dimensions: 5'11" x 4'11"

Area: 29 sq. ft

Counted as living area: Yes