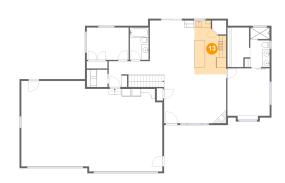

### Floor 2 - Dining Area

**Dimensions**: 12'7" x 15'3"

Area: 193 sq. ft

Counted as living area: Yes

Heated: Yes Finished: Yes Enclosed: Yes Contiguous: Yes Permitted: Yes Wet space: No Addition: No Conversion: No