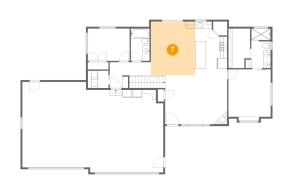

### Floor 2 - Dining Area

**Dimensions**: 12'7" x 15'3"

Area: 193 sq. ft

Counted as living area: Yes

Heated: Yes Finished: Yes Enclosed: Yes Contiguous: Yes Permitted: Yes Wet space: No Addition: No Conversion: No