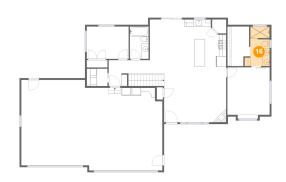

### <sup>15</sup> Floor 2 - Primary Bedroom

Dimensions: 12'0" x 13'6"

**Area:** 168 sq. ft

Counted as living area: Yes

Heated: Yes Finished: Yes Enclosed: Yes Contiguous: Yes Permitted: Yes Wet space: No Addition: No Conversion: No