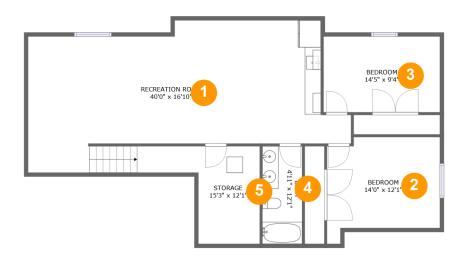

#### **Room dimensions**

Floor 1 Total sqft: 1217 Living area: 1088

| # |                 | Dimensions     | sqft       | Counted as living area |
|---|-----------------|----------------|------------|------------------------|
| 1 | Recreation Room | 40'0" x 16'10" | 578 sq. ft | Yes                    |
| 2 | Bedroom         | 14'0" x 12'1"  | 157 sq. ft | Yes                    |
| 3 | Bedroom         | 14'5" x 9'4"   | 135 sq. ft | Yes                    |
| 4 | Bath            | 4'11" x 12'1"  | 60 sq. ft  | Yes                    |
| 5 | Storage         | 15'3" x 12'1"  | 117 sq. ft | No                     |

#### Floor 1 - Recreation Room

Dimensions: 40'0" x 16'10"

**Area**: 578 sq. ft

Counted as living area: Yes

Heated: Yes Finished: Yes Enclosed: Yes Contiguous: Yes Permitted: Yes Wet space: No Addition: No Conversion: No

#### 2 Floor 1 - Bedroom

Dimensions: 14'0" x 12'1"

Area: 157 sq. ft

Counted as living area: Yes

Floor 1 - Bedroom

**Dimensions:** 14'5" x 9'4"

Area: 135 sq. ft

Counted as living area: Yes

Heated: Yes Finished: Yes Enclosed: Yes Contiguous: Yes Permitted: Yes Wet space: No Addition: No Conversion: No

4 Floor 1 - Bath

Dimensions: 4'11" x 12'1"

Area: 60 sq. ft

Counted as living area: Yes

Heated: Yes Finished: Yes Enclosed: Yes Contiguous: Yes Permitted: Yes Wet space: Yes Addition: No Conversion: No

5 Floor 1 - Storage

Dimensions: 15'3" x 12'1"

Area: 117 sq. ft

Counted as living area: No