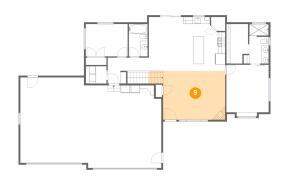

### 9 Floor 2 - Living Room

Dimensions: 17'7" x 13'10"

**Area:** 259 sq. ft

Counted as living area: Yes

Heated: Yes Finished: Yes Enclosed: Yes Contiguous: Yes Permitted: Yes Wet space: No Addition: No Conversion: No