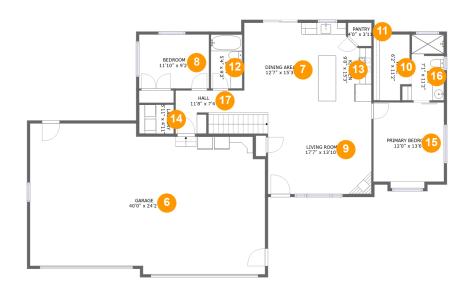

#### **Room dimensions**

Floor 2 Total sqft: 2287 Living area: 1297

| #  |                 | Dimensions     | sqft       | Counted as living area |
|----|-----------------|----------------|------------|------------------------|
| 6  | Garage          | 40'0" x 24'2"  | 941 sq. ft | No                     |
| 7  | Dining Area     | 12'7" x 15'3"  | 193 sq. ft | Yes                    |
| 8  | Bedroom         | 11'10" x 9'2"  | 109 sq. ft | Yes                    |
| 9  | Living Room     | 17'7" x 13'10" | 259 sq. ft | Yes                    |
| 10 | W.I.C.          | 6'2" x 11'2"   | 65 sq. ft  | Yes                    |
| 11 | Pantry          | 4'0" x 3'11"   | 14 sq. ft  | Yes                    |
| 12 | Bath            | 5'4" x 9'2"    | 49 sq. ft  | Yes                    |
| 13 | Kitchen         | 9'0" x 15'3"   | 121 sq. ft | Yes                    |
| 14 | Laundry         | 5'11" x 4'11"  | 29 sq. ft  | Yes                    |
| 15 | Primary Bedroom | 12'0" x 13'6"  | 168 sq. ft | Yes                    |
| 16 | Bath            | 7'1" x 11'2"   | 65 sq. ft  | Yes                    |

| #  |      | Dimensions   | sqft      | Counted as living area |
|----|------|--------------|-----------|------------------------|
| 17 | Hall | 11'8" x 7'4" | 84 sq. ft | Yes                    |

### 6 Floor 2 - Garage

Dimensions: 40'0" x 24'2"

Area: 941 sq. ft

Counted as living area: No

Heated: No Finished: No Enclosed: Yes Contiguous: Yes Permitted: Yes Wet space: No Addition: No Conversion: No

### Floor 2 - Dining Area

**Dimensions**: 12'7" x 15'3"

Area: 193 sq. ft

Counted as living area: Yes

Heated: Yes Finished: Yes Enclosed: Yes Contiguous: Yes Permitted: Yes Wet space: No Addition: No Conversion: No

#### Floor 2 - Bedroom

Dimensions: 11'10" x 9'2"

Area: 109 sq. ft

Counted as living area: Yes

### 9 Floor 2 - Living Room

Dimensions: 17'7" x 13'10"

**Area:** 259 sq. ft

Counted as living area: Yes

Heated: Yes Finished: Yes Enclosed: Yes Contiguous: Yes Permitted: Yes Wet space: No Addition: No Conversion: No

#### Floor 2 - W.I.C.

Dimensions: 6'2" x 11'2"

Area: 65 sq. ft

Counted as living area: Yes

Heated: Yes Finished: Yes Enclosed: Yes Contiguous: Yes Permitted: Yes Wet space: No Addition: No Conversion: No

#### Floor 2 - Pantry

Dimensions: 4'0" x 3'11"

Area: 14 sq. ft

Counted as living area: Yes

### Ploor 2 - Bath

Dimensions: 5'4" x 9'2"

Area: 49 sq. ft

Counted as living area: Yes

Heated: Yes Finished: Yes Enclosed: Yes Contiguous: Yes Permitted: Yes Wet space: Yes Addition: No Conversion: No

#### Floor 2 - Kitchen

Dimensions: 9'0" x 15'3"

Area: 121 sq. ft

Counted as living area: Yes

Heated: Yes Finished: Yes Enclosed: Yes Contiguous: Yes Permitted: Yes Wet space: No Addition: No Conversion: No

### Floor 2 - Laundry

Dimensions: 5'11" x 4'11"

Area: 29 sq. ft

Counted as living area: Yes

### <sup>15</sup> Floor 2 - Primary Bedroom

Dimensions: 12'0" x 13'6"

**Area:** 168 sq. ft

Counted as living area: Yes

Heated: Yes Finished: Yes Enclosed: Yes Contiguous: Yes Permitted: Yes Wet space: No Addition: No Conversion: No

#### 6 Floor 2 - Bath

Dimensions: 7'1" x 11'2"

Area: 65 sq. ft

Counted as living area: Yes

Heated: Yes Finished: Yes Enclosed: Yes Contiguous: Yes Permitted: Yes Wet space: Yes Addition: No Conversion: No

#### Floor 2 - Hall

Dimensions: 11'8" x 7'4"

Area: 84 sq. ft

Counted as living area: Yes