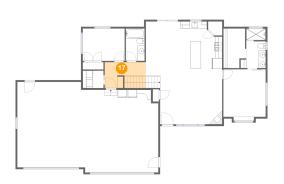

| #  |      | Dimensions   | sqft      | Counted as living area |
|----|------|--------------|-----------|------------------------|
| 17 | Hall | 11'8" x 7'4" | 84 sq. ft | Yes                    |

#### Floor 2 - Hall

Dimensions: 11'8" x 7'4"

Area: 84 sq. ft

Counted as living area: Yes