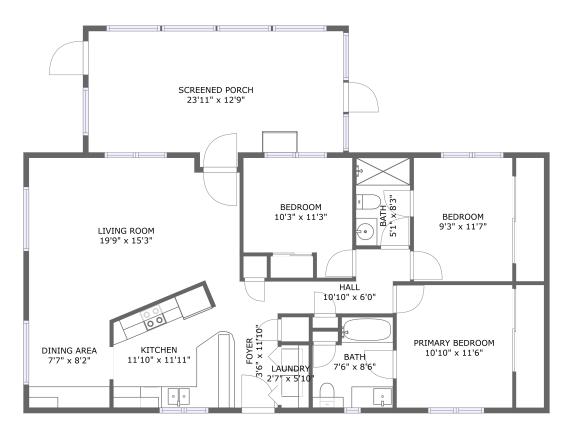

FLOOR 1

# **Room dimensions**

Floor 1

Total sqft: 1498 Living area: 1198

| #  |                 | Dimensions      | sqft       | Counted as living area |
|----|-----------------|-----------------|------------|------------------------|
| 1  | Laundry         | 2'7" x 5'10"    | 15 sq. ft  | Yes                    |
| 2  | Hall            | 10'10" x 6'0"   | 48 sq. ft  | Yes                    |
| 3  | Foyer           | 3'6" x 11'10"   | 42 sq. ft  | Yes                    |
| 4  | Living Room     | 19'9" x 15'3"   | 266 sq. ft | Yes                    |
| 5  | Dining Area     | 7'7" x 8'2"     | 62 sq. ft  | Yes                    |
| 6  | Bath            | 5'1" x 8'3"     | 42 sq. ft  | Yes                    |
| 7  | Bedroom         | 10'3" x 11'3"   | 99 sq. ft  | Yes                    |
| 8  | Bedroom         | 9'3" x 11'7"    | 107 sq. ft | Yes                    |
| 9  | Primary Bedroom | 10'10" x 11'6"  | 125 sq. ft | Yes                    |
| 10 | Kitchen         | 11'10" x 11'11" | 122 sq. ft | Yes                    |
| 11 | Bath            | 7'6" x 8'6"     | 57 sq. ft  | Yes                    |

Scan captured on Sun, 16 Feb 2025 16:30:27 GMT

Information is calculated by Cubicasa technology deemed highly reliable but not guaranteed.

| #  |                | Dimensions     | sqft       | Counted as living area |
|----|----------------|----------------|------------|------------------------|
| 12 | Screened Porch | 23'11" x 12'9" | 277 sq. ft | No                     |