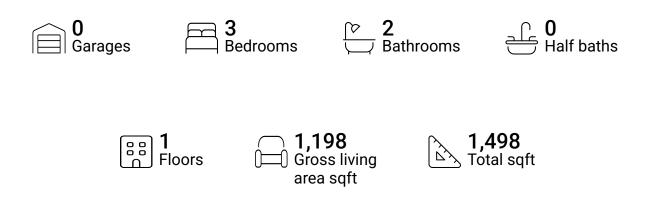

FLOOR 1

### **Property summary**







# **Room dimensions**

Floor 1

Total sqft: 1498 Living area: 1198

| #  |                 | Dimensions      | sqft       | Counted as living area |
|----|-----------------|-----------------|------------|------------------------|
| 1  | Laundry         | 2'7" x 5'10"    | 15 sq. ft  | Yes                    |
| 2  | Hall            | 10'10" x 6'0"   | 48 sq. ft  | Yes                    |
| 3  | Foyer           | 3'6" x 11'10"   | 42 sq. ft  | Yes                    |
| 4  | Living Room     | 19'9" x 15'3"   | 266 sq. ft | Yes                    |
| 5  | Dining Area     | 7'7" x 8'2"     | 62 sq. ft  | Yes                    |
| 6  | Bath            | 5'1" x 8'3"     | 42 sq. ft  | Yes                    |
| 7  | Bedroom         | 10'3" x 11'3"   | 99 sq. ft  | Yes