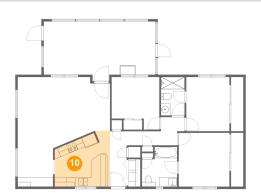

## 😳 Floor 1 - Kitchen

Dimensions: 11'10" x 11'11" Area: 122 sq. ft Counted as living area: Yes Heated: Yes Finished: Yes Enclosed: Yes Contiguous: Yes Permitted: Yes Wet space: No Addition: No Conversion: No