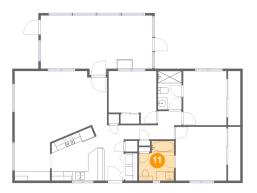

# 1 Floor 1 - Bath

Dimensions: 7'6" x 8'6" Area: 57 sq. ft Counted as living area: Yes Heated: Yes Finished: Yes Enclosed: Yes Contiguous: Yes Permitted: Yes Wet space: Yes Addition: No Conversion: No

Scan captured on Sun, 16 Feb 2025 16:30:27 GMT Information is calculated by Cubicasa technology deemed highly reliable but not guaranteed.