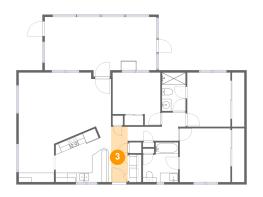

# 5 Floor 1 - Dining Area

Dimensions: 7'7" x 8'2" Area: 62 sq. ft Counted as living area: Yes Heated: Yes Finished: Yes Enclosed: Yes Contiguous: Yes Permitted: Yes Wet space: No Addition: No Conversion: No