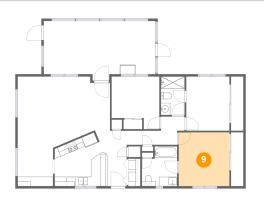

## Floor 1 - Primary Bedroom

**Dimensions:** 10'10" x 11'6" **Area:** 125 sq. ft **Counted as living area:** Yes Heated: Yes Finished: Yes Enclosed: Yes Contiguous: Yes Permitted: Yes Wet space: No Addition: No Conversion: No