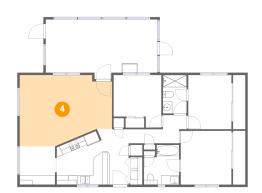

#### Floor 1 - Living Room

Dimensions: 19'9" x 15'3" Area: 266 sq. ft Counted as living area: Yes Heated: Yes Finished: Yes Enclosed: Yes Contiguous: Yes Permitted: Yes Wet space: No Addition: No Conversion: No