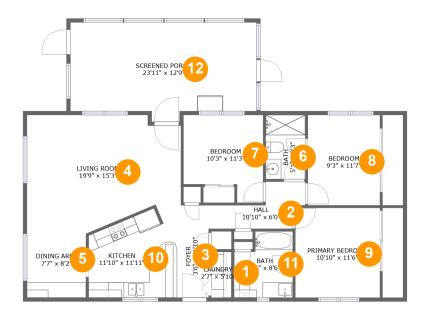

# **Room dimensions**

Floor 1

Total sqft: 1498 Living area: 1198

| #  |                 | Dimensions      | sqft       | Counted as living area |
|----|-----------------|-----------------|------------|------------------------|
| 1  | Laundry         | 2'7" x 5'10"    | 15 sq. ft  | Yes                    |
| 2  | Hall            | 10'10" x 6'0"   | 48 sq. ft  | Yes                    |
| 3  | Foyer           | 3'6" x 11'10"   | 42 sq. ft  | Yes                    |
| 4  | Living Room     | 19'9" x 15'3"   | 266 sq. ft | Yes                    |
| 5  | Dining Area     | 7'7" x 8'2"     | 62 sq. ft  | Yes                    |
| 6  | Bath            | 5'1" x 8'3"     | 42 sq. ft  | Yes                    |
| 7  | Bedroom         | 10'3" x 11'3"   | 99 sq. ft  | Yes                    |
| 8  | Bedroom         | 9'3" x 11'7"    | 107 sq. ft | Yes                    |
| 9  | Primary Bedroom | 10'10" x 11'6"  | 125 sq. ft | Yes                    |
| 10 | Kitchen         | 11'10" x 11'11" | 122 sq. ft | Yes                    |
| 11 | Bath            | 7'6" x 8'6"     | 57 sq. ft  | Yes                    |

Scan captured on Sun, 16 Feb 2025 16:30:27 GMT

Information is calculated by Cubicasa technology deemed highly reliable but not guaranteed.

| #  |                | Dimensions     | sqft       | Counted as living area |
|----|----------------|----------------|------------|------------------------|
| 12 | Screened Porch | 23'11" x 12'9" | 277 sq. ft | No                     |