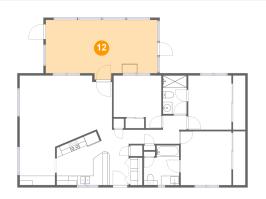

# Ploor 1 - Screened Porch

Dimensions: 23'11" x 12'9" Area: 277 sq. ft Counted as living area: No Heated: No Finished: Yes Enclosed: No Contiguous: Yes Permitted: Yes Wet space: No Addition: No Conversion: No