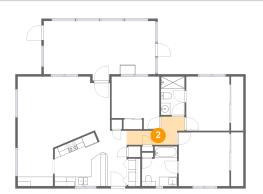

#### 2 Floor 1 - Hall

Dimensions: 10'10" x 6'0" Area: 48 sq. ft Counted as living area: Yes

Heated: Yes Finished: Yes Enclosed: Yes Contiguous: Yes Permitted: Yes Wet space: No Addition: No Conversion: No