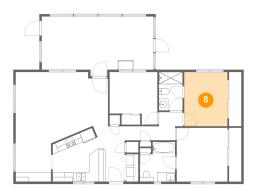

# Floor 1 - Bedroom

Dimensions: 9'3" x 11'7" Area: 107 sq. ft Counted as living area: Yes Heated: Yes Finished: Yes Enclosed: Yes Contiguous: Yes Permitted: Yes Wet space: No Addition: No Conversion: No