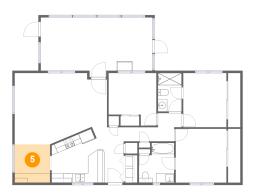

Floor 1 - Foyer

Dimensions: 3'6" x 11'10" Area: 42 sq. ft Counted as living area: Yes Heated: Yes Finished: Yes Enclosed: Yes Contiguous: Yes Permitted: Yes Wet space: No Addition: No Conversion: No