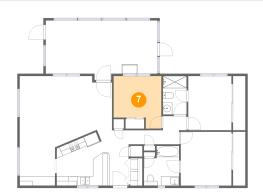

#### Floor 1 - Bedroom

Dimensions: 10'3" x 11'3" Area: 99 sq. ft Counted as living area: Yes Heated: Yes Finished: Yes Enclosed: Yes Contiguous: Yes Permitted: Yes Wet space: No Addition: No Conversion: No