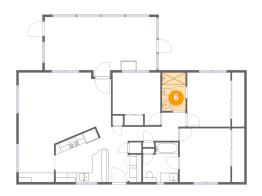

Scan captured on Sun, 16 Feb 2025 16:30:27 GMT Information is calculated by Cubicasa technology deemed highly reliable but not guaranteed.

🧿 Floor 1 - Bath

Dimensions: 5'1" x 8'3" Area: 42 sq. ft Counted as living area: Yes Heated: Yes Finished: Yes Enclosed: Yes Contiguous: Yes Permitted: Yes Wet space: Yes Addition: No Conversion: No