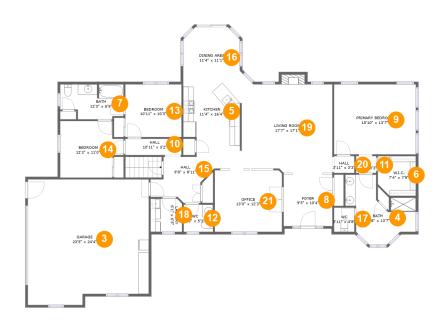

#### **Room Dimensions**

Floor 2 Total sqft: 2601 Living area: 2008

| #  | Room name       | Dimensions     | Area (sqft) | Counted as Living Area |
|----|-----------------|----------------|-------------|------------------------|
| 3  | Garage          | 23'5" x 24'4"  | 543 sq. ft  | No                     |
| 4  | Bath            | 13'8" x 13'7"  | 117 sq. ft  | Yes                    |
| 5  | Kitchen         | 11'4" x 16'4"  | 162 sq. ft  | Yes                    |
| 6  | W.i.c.          | 7'4" x 7'9"    | 54 sq. ft   | Yes                    |
| 7  | Bath            | 12'3" x 6'9"   | 74 sq. ft   | Yes                    |
| 8  | Foyer           | 9'5" x 10'4"   | 97 sq. ft   | Yes                    |
| 9  | Primary Bedroom | 15'10" x 13'7" | 215 sq. ft  | Yes                    |
| 10 | Hall            | 10'11" x 3'2"  | 34 sq. ft   | Yes                    |
| 11 | Hall            | 3'11" x 3'3"   | 13 sq. ft   | Yes                    |
| 12 | Wc              | 5'8" x 5'3"    | 30 sq. ft   | Yes                    |
| 13 | Bedroom         | 10'11" x 10'3" | 111 sq. ft  | Yes                    |

| #  | Room name   | Dimensions    | Area (sqft) | Counted as Living Area |
|----|-------------|---------------|-------------|------------------------|
| 14 | Bedroom     | 12'3" x 11'0" | 118 sq. ft  | Yes                    |
| 15 | Hall        | 9'8" x 8'11"  | 75 sq. ft   | Yes                    |
| 16 | Dining Area | 11'4" x 11'1" | 117 sq. ft  | Yes                    |
| 17 | Wc          | 3'11" x 4'8"  | 18 sq. ft   | Yes                    |
| 18 | Laundry     | 6'1" x 6'5"   | 39 sq. ft   | Yes                    |
| 19 | Living Room | 17'7" x 17'1" | 306 sq. ft  | Yes                    |
| 20 | Hall        | 3'11" x 3'3"  | 13 sq. ft   | Yes                    |
| 21 | Office      | 13'0" x 12'3" | 158 sq. ft  | Yes                    |