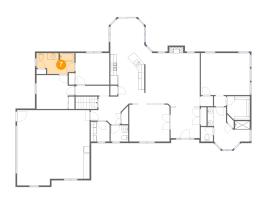

#### Floor 2 - Bedroom

**Dimensions:** 12'3" x 11'0"

**Area:** 118 sq. ft

Counted as Living Area:

Yes

Heated: Yes Finished: Yes Enclosed: Yes Contiguous:

Yes