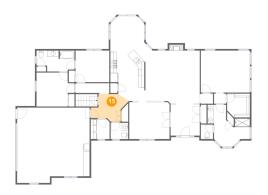

#### Floor 2 - Bedroom

**Dimensions:** 12'3" x 11'0"

**Area:** 118 sq. ft

Counted as Living Area:

Yes

Heated: Yes Finished: Yes Enclosed: Yes Contiguous:

Yes