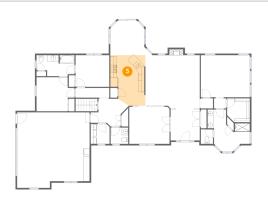

### 4 Floor 2 - Bath

**Dimensions:** 13'8" x 13'7"

Area: 117 sq. ft

Counted as Living Area:

Yes

Heated: Yes Finished: Yes Enclosed: Yes Contiguous:

Yes

Permitted: Yes Wet Space: Yes Addition: No Conversion: No