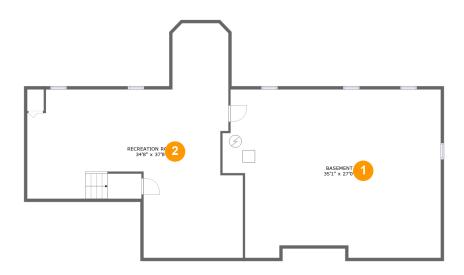

#### **Room Dimensions**

Floor 1 Total sqft: 1798 Living area: 0

| # | Room name       | Dimensions    | Area (sqft) | Counted as Living Area |
|---|-----------------|---------------|-------------|------------------------|
| 1 | Basement        | 35'1" x 27'0" | 869 sq. ft  | No                     |
| 2 | Recreation Room | 34'8" x 37'8" | 798 sq. ft  | No                     |

#### 1 Floor 1 - Basement

Dimensions: 35'1" x 27'0"

**Area**: 869 sq. ft

Counted as Living Area: No

Heated: Yes Finished: No Enclosed: Yes Contiguous: Yes Permitted: Yes Wet Space: No Addition: No Conversion: No

#### 2 Floor 1 - Recreation Room

Dimensions: 34'8" x 37'8"

Area: 798 sq. ft

Counted as Living Area: No

Heated: Yes Finished: Yes Enclosed: Yes Contiguous: No Permitted: Yes Wet Space: No Addition: No Conversion: No