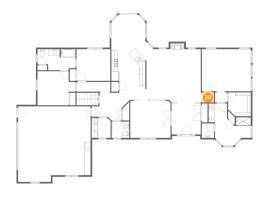

#### Floor 2 - Bath

Dimensions: 12'3" x 6'9"

Area: 74 sq. ft

Counted as Living Area:

Yes

Heated: Yes Finished: Yes Enclosed: Yes Contiguous:

Yes

Permitted: Yes Wet Space: Yes Addition: No Conversion: No