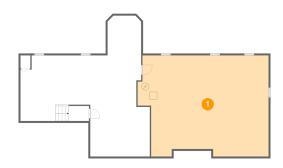

### 4 Floor 2 - Bath

**Dimensions:** 13'8" x 13'7"

Area: 117 sq. ft

Counted as Living Area:

Yes

Heated: Yes Finished: Yes Enclosed: Yes Contiguous:

Yes

Permitted: Yes Wet Space: Yes Addition: No Conversion: No