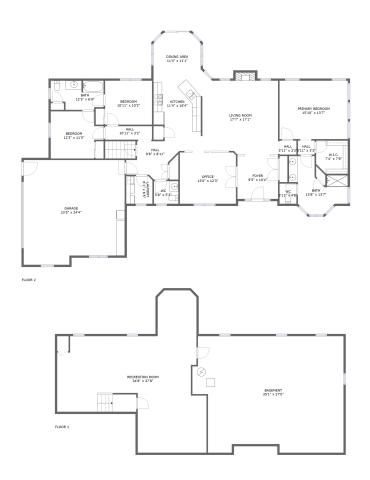

#### **Room Dimensions**

Floor 2 Total sqft: 2601 Living area: 2008

| #  | Room name       | Dimensions     | Area (sqft) | Counted as Living Area |
|----|-----------------|----------------|-------------|------------------------|
| 3  | Garage          | 23'5" x 24'4"  | 543 sq. ft  | No                     |
| 4  | Bath            | 13'8" x 13'7"  | 117 sq. ft  | Yes                    |
| 5  | Kitchen         | 11'4" x 16'4"  | 162 sq. ft  | Yes                    |
| 6  | W.i.c.          | 7'4" x 7'9"    | 54 sq. ft   | Yes                    |
| 7  | Bath            | 12'3" x 6'9"   | 74 sq. ft   | Yes                    |
| 8  | Foyer           | 9'5" x 10'4"   | 97 sq. ft   | Yes                    |
| 9  | Primary Bedroom | 15'10" x 13'7" | 215 sq. ft  | Yes                    |
| 10 | Hall            | 10'11" x 3'2"  | 34 sq. ft   | Yes                    |
| 11 | Hall            | 3'11" x 3'3"   | 13 sq. ft   | Yes                    |
| 12 | Wc              | 5'8" x 5'3"    | 30 sq. ft   | Yes                    |
| 13 | Bedroom         | 10'11" x 10'3" | 111 sq. ft  | Yes                    |

| #  | Room name   | Dimensions    | Area (sqft) | Counted as Living Area |
|----|-------------|---------------|-------------|------------------------|
| 14 | Bedroom     | 12'3" x 11'0" | 118 sq. ft  | Yes                    |
| 15 | Hall        | 9'8" x 8'11"  | 75 sq. ft   | Yes                    |
| 16 | Dining Area | 11'4" x 11'1" | 117 sq. ft  | Yes                    |
| 17 | Wc          | 3'11" x 4'8"  | 18 sq. ft   | Yes                    |
| 18 | Laundry     | 6'1" x 6'5"   | 39 sq. ft   | Yes                    |
| 19 | Living Room | 17'7" x 17'1" | 306 sq. ft  | Yes                    |
| 20 | Hall        | 3'11" x 3'3"  | 13 sq. ft   | Yes                    |
| 21 | Office      | 13'0" x 12'3" | 158 sq. ft  | Yes                    |