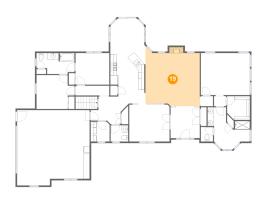

### Floor 2 - Primary Bedroom

Dimensions: 15'10" x 13'7" Area: 215 sq. ft

Counted as Living Area:

Yes

Heated: Yes Finished: Yes Enclosed: Yes Contiguous:

Yes

Permitted: Yes Wet Space: No Addition: No Conversion: No