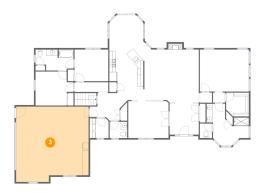

#### 1 Floor 1 - Basement

Dimensions: 35'1" x 27'0"

**Area**: 869 sq. ft

Counted as Living Area: No

Heated: Yes Finished: No Enclosed: Yes Contiguous: Yes Permitted: Yes Wet Space: No Addition: No Conversion: No