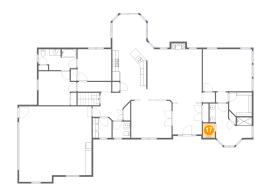

### 4 Floor 2 - Bath

**Dimensions:** 13'8" x 13'7"

Area: 117 sq. ft

Counted as Living Area:

Yes

Heated: Yes Finished: Yes Enclosed: Yes Contiguous:

Yes

Permitted: Yes Wet Space: Yes Addition: No Conversion: No