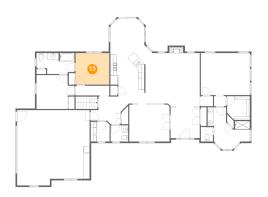

### 4 Floor 2 - Bath

**Dimensions:** 13'8" x 13'7"

Area: 117 sq. ft

Counted as Living Area:

Yes

Heated: Yes Finished: Yes Enclosed: Yes Contiguous:

Yes

Permitted: Yes Wet Space: Yes Addition: No Conversion: No