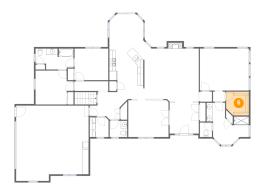

### Floor 2 - Foyer

Dimensions: 9'5" x 10'4"

Area: 97 sq. ft

Counted as Living Area:

Yes

Heated: Yes Finished: Yes Enclosed: Yes Contiguous:

Yes