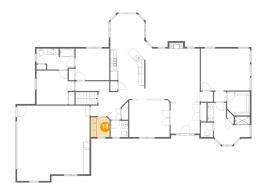

### Floor 2 - Foyer

Dimensions: 9'5" x 10'4"

Area: 97 sq. ft

Counted as Living Area:

Yes

Heated: Yes Finished: Yes Enclosed: Yes Contiguous:

Yes