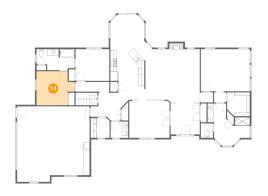

#### 1 Floor 2 - Bedroom

**Dimensions**: 10'11" x 10'3"

Area: 111 sq. ft

**Counted as Living Area:** 

Yes

Heated: Yes Finished: Yes Enclosed: Yes Contiguous:

Yes

Permitted: Yes Wet Space: No Addition: No Conversion: No