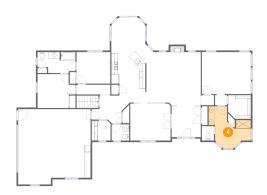

#### Floor 2 - Office

**Dimensions**: 13'0" x 12'3" **Area**: 158 sq. ft

Counted as Living Area:

۷۵٥

Heated: Yes Finished: Yes Enclosed: Yes Contiguous:

Yes