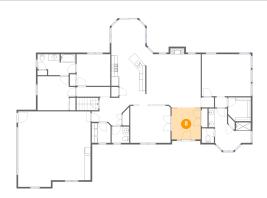

### Floor 2 - Dining Area

Dimensions: 11'4" x 11'1"

**Area:** 117 sq. ft

Counted as Living Area:

Yes

Heated: Yes Finished: Yes Enclosed: Yes Contiguous:

Yes

Permitted: Yes Wet Space: No Addition: No Conversion: No