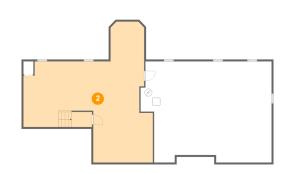

#### 2 Floor 1 - Recreation Room

Dimensions: 34'8" x 37'8"

Area: 798 sq. ft

Counted as Living Area: No

Heated: Yes Finished: Yes Enclosed: Yes Contiguous: No Permitted: Yes Wet Space: No Addition: No Conversion: No