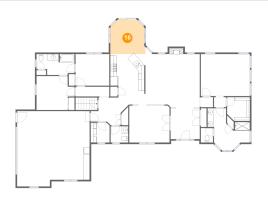

### <sup>15</sup> Floor 2 - Hall

Dimensions: 9'8" x 8'11" Area: 75 sq. ft

Counted as Living Area:

Yes

Heated: Yes Finished: Yes Enclosed: Yes Contiguous:

Yes

Permitted: Yes Wet Space: No Addition: No Conversion: No