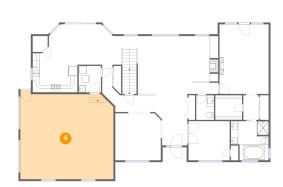

# 5 Floor 2 - Primary Bedroom

**Dimensions**: 13'9" x 19'5"

**Area:** 266 sq. ft

Counted as Living Area:

Yes

Heated: Yes Finished: Yes Enclosed: Yes Contiguous:

Yes