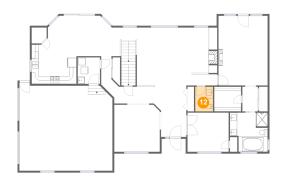

## <sup>13</sup> Floor 2 - W.i.c.

**Dimensions:** 7'6" x 6'11"

Area: 52 sq. ft

Counted as Living Area:

Yes

Heated: Yes Finished: Yes Enclosed: Yes Contiguous:

Yes

Permitted: Yes Wet Space: No Addition: No Conversion: No