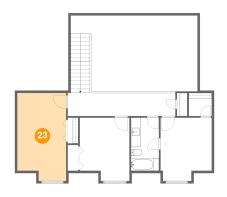

#### Floor 3 - Bedroom

Dimensions: 10'3" x 18'5"

**Area:** 179 sq. ft

Counted as Living Area:

Yes

Heated: Yes Finished: Yes Enclosed: Yes Contiguous:

Yes