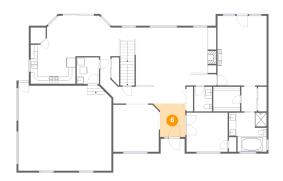

#### 6 Floor 2 - Kitchen

Dimensions: 12'6" x 10'11"

**Area:** 137 sq. ft

Counted as Living Area:

Yes

Heated: Yes Finished: Yes Enclosed: Yes Contiguous:

Yes

Permitted: Yes Wet Space: No Addition: No Conversion: No