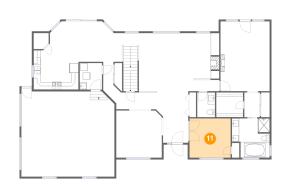

# Floor 2 - Primary Bath

Dimensions: 10'6" x 10'11"

Area: 103 sq. ft

**Counted as Living Area:** 

Yes

Heated: Yes Finished: Yes Enclosed: Yes Contiguous:

Yes