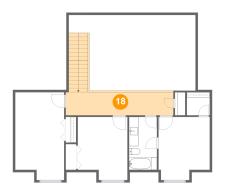

## <sup>10</sup> Floor 3 - Hall

**Dimensions**: 22'7" x 4'11" **Area**: 169 sq. ft

Counted as Living Area:

Yes

Heated: Yes Finished: Yes Enclosed: Yes Contiguous:

Yes

Permitted: Yes Wet Space: No Addition: No Conversion: No