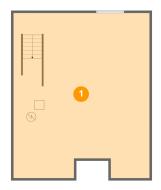

# 2 Floor 2 - Laundry

Dimensions: 6'3" x 7'5"

Area: 46 sq. ft

Counted as Living Area:

Yes

Heated: Yes Finished: Yes Enclosed: Yes Contiguous:

Yes