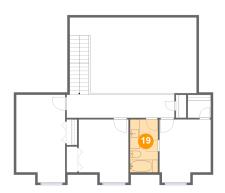

#### Floor 3 - Bath

Dimensions: 5'10" x 11'1"

Area: 65 sq. ft

Counted as Living Area:

Yes

Heated: Yes Finished: Yes Enclosed: Yes Contiguous:

Yes

Permitted: Yes Wet Space: Yes Addition: No Conversion: No