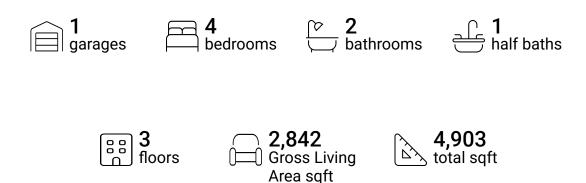

#### **Property Summary**







#### **Room Dimensions**

Floor 1 Total sqft: 1026 Living area: 0

| # | Room name | Dimensions    | Area (sqft) | Counted as Living Area |
|---|-----------|---------------|-------------|------------------------|
| 1 | Basement  | 28'7" x 34'7" | 958 sq. ft  | No                     |





#### **Room Dimensions**

Floor 2 Total sqft: 2663 Living area: 2021

| #  | Room name       | Dimensions     | Area (sqft) | Counted as Living Area |
|----|-----------------|----------------|-------------|------------------------|
| 2  | Laundry         | 6'3" x 7'5"    | 46 sq. ft   | Yes                    |
| 3  | Dining Area     | 24'10" x 11'4" | 255 sq. ft  | Yes                    |
| 4  | Garage          | 25'11" x 24'8" | 612 sq. ft  | No                     |
| 5  | Primary Bedroom | 13'