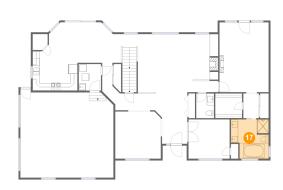

## <sup>13</sup> Floor 2 - W.i.c.

**Dimensions:** 7'6" x 6'11"

Area: 52 sq. ft

Counted as Living Area:

Yes

Heated: Yes Finished: Yes Enclosed: Yes Contiguous:

Yes

Permitted: Yes Wet Space: No Addition: No Conversion: No