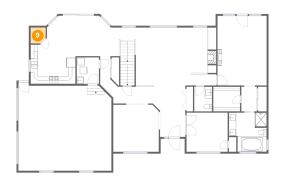

# 9 Floor 2 - Pantry

Dimensions: 4'2" x 4'5" Area: 17 sq. ft

Counted as Living Area:

Yes

Heated: Yes Finished: Yes Enclosed: Yes Contiguous:

Yes

Permitted: Yes Wet Space: No Addition: No Conversion: No