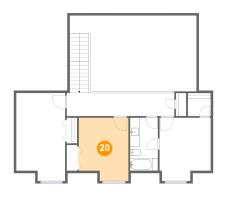

### 20 Floor 3 - Bedroom

Dimensions: 10'5" x 13'3"

**Area:** 129 sq. ft

Counted as Living Area:

Yes

Heated: Yes Finished: Yes Enclosed: Yes Contiguous:

Yes Perr