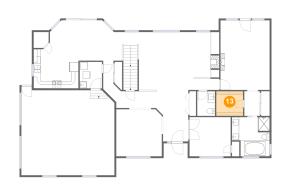

## <sup>13</sup> Floor 2 - W.i.c.

**Dimensions:** 7'6" x 6'11"

Area: 52 sq. ft

Counted as Living Area:

Yes

Heated: Yes Finished: Yes Enclosed: Yes Contiguous:

Yes

Permitted: Yes Wet Space: No Addition: No Conversion: No