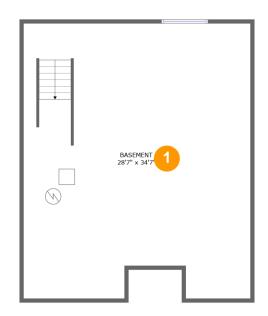

#### **Room Dimensions**

Floor 1 Total sqft: 1026 Living area: 0

| # | Room name | Dimensions    | Area (sqft) | Counted as Living Area |
|---|-----------|---------------|-------------|------------------------|
| 1 | Basement  | 28'7" x 34'7" | 958 sq. ft  | No                     |

## 1 Floor 1 - Basement

**Dimensions**: 28'7" x 34'7" **Area**: 958 sq. ft

Counted as Living Area: No

Heated: Yes Finished: No Enclosed: Yes Contiguous: Yes Permitted: Yes Wet Space: No Addition: No Conversion: No