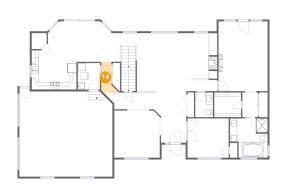

### 4 Floor 2 - Hall

Dimensions: 4'3" x 8'7"

Area: 27 sq. ft

Counted as Living Area:

Yes

Heated: Yes Finished: Yes Enclosed: Yes Contiguous: Yes