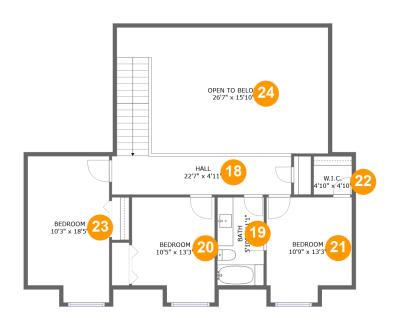

#### **Room Dimensions**

Floor 3 Total sqft: 1214 Living area: 821

| #  | Room name     | Dimensions     | Area (sqft) | Counted as Living Area |
|----|---------------|----------------|-------------|------------------------|
| 18 | Hall          | 22'7" x 4'11"  | 169 sq. ft  | Yes                    |
| 19 | Bath          | 5'10" x 11'1"  | 65 sq. ft   | Yes                    |
| 20 | Bedroom       | 10'5" x 13'3"  | 129 sq. ft  | Yes                    |
| 21 | Bedroom       | 10'9" x 13'3"  | 132 sq. ft  | Yes                    |
| 22 | W.i.c.        | 4'10" x 4'10"  | 23 sq. ft   | Yes                    |
| 23 | Bedroom       | 10'3" x 18'5"  | 179 sq. ft  | Yes                    |
| 24 | Open To Below | 26'7" x 15'10" | 370 sq. ft  | No                     |

# Floor 3 - Open To Below

**Dimensions:** 26'7" x 15'10"

**Area:** 370 sq. ft

Counted as Living Area: No

Heated: No Finished: No Enclosed: No Contiguous: Yes Permitted: No Wet Space: No Addition: No Conversion: No