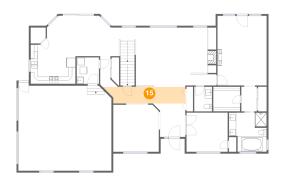

## <sup>15</sup> Floor 2 - Hall

Dimensions: 22'11" x 4'8"

Area: 97 sq. ft

Counted as Living Area:

Yes

Heated: Yes Finished: Yes Enclosed: Yes Contiguous:

Yes

Permitted: Yes Wet Space: No Addition: No Conversion: No