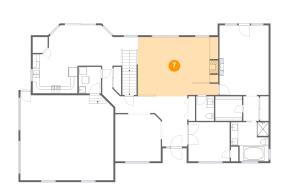

# Floor 2 - Living Room

Dimensions: 22'5" x 16'7"

**Area**: 366 sq. ft

Counted as Living Area:

Yes

Heated: Yes Finished: Yes Enclosed: Yes Contiguous:

Yes

Permitted: Yes Wet Space: No Addition: No Conversion: No