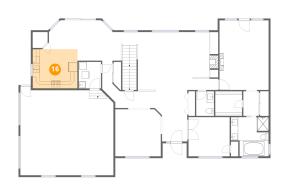

### Floor 2 - Room

Dimensions: 12'9" x 13'1"

Area: 165 sq. ft

**Counted as Living Area:** 

Yes

Heated: Yes Finished: Yes Enclosed: Yes Contiguous:

Yes

Permitted: Yes Wet Space: No Addition: No Conversion: No