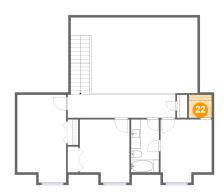

#### Ploor 3 - W.i.c.

Dimensions: 4'10" x 4'10"

Area: 23 sq. ft

Counted as Living Area:

Yes

Heated: Yes Finished: Yes Enclosed: Yes Contiguous:

Yes

Permitted: Yes Wet Space: No Addition: No Conversion: No