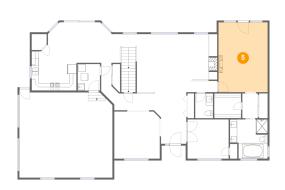

# 6 Floor 2 - Foyer

Dimensions: 8'11" x 9'4" Area: 68 sq. ft

Counted as Living Area:

Yes

Heated: Yes Finished: Yes Enclosed: Yes Contiguous:

Yes

Permitted: Yes Wet Space: No Addition: No Conversion: No