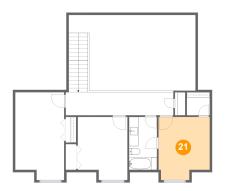

### Floor 3 - Bedroom

**Dimensions**: 10'9" x 13'3" **Area**: 132 sq. ft

Counted as Living Area:

Yes

Heated: Yes Finished: Yes Enclosed: Yes Contiguous:

Yes

Permitted: Yes Wet Space: No Addition: No Conversion: No