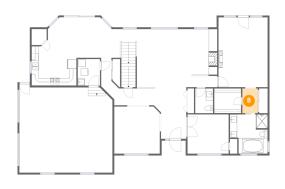

## Ploor 2 - Wc

Dimensions: 5'0" x 6'11" Area: 34 sq. ft

Counted as Living Area:

Yes

Heated: Yes Finished: Yes Enclosed: Yes Contiguous:

Yes

Permitted: Yes Wet Space: Yes Addition: No Conversion: No