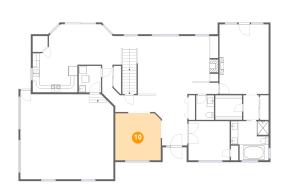

## <sup>10</sup> Floor 3 - Hall

**Dimensions**: 22'7" x 4'11" **Area**: 169 sq. ft

Counted as Living Area:

Yes

Heated: Yes Finished: Yes Enclosed: Yes Contiguous:

Yes

Permitted: Yes Wet Space: No Addition: No Conversion: No