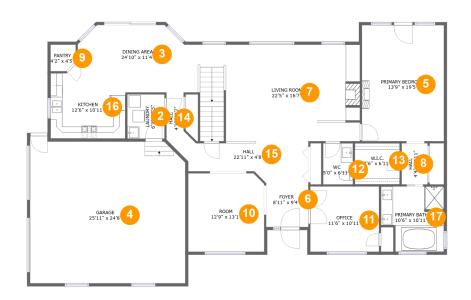

#### **Room Dimensions**

Floor 2 Total sqft: 2663 Living area: 2021

| #  | Room name       | Dimensions     | Area (sqft) | Counted as Living Area |
|----|-----------------|----------------|-------------|------------------------|
| 2  | Laundry         | 6'3" x 7'5"    | 46 sq. ft   | Yes                    |
| 3  | Dining Area     | 24'10" x 11'4" | 255 sq. ft  | Yes                    |
| 4  | Garage          | 25'11" x 24'8" | 612 sq. ft  | No                     |
| 5  | Primary Bedroom | 13'9" x 19'5"  | 266 sq. ft  | Yes                    |
| 6  | Foyer           | 8'11" x 9'4"   | 68 sq. ft   | Yes                    |
| 7  | Living Room     | 22'5" x 16'7"  | 366 sq. ft  | Yes                    |
| 8  | Hall            | 4'4" x 6'11"   | 30 sq. ft   | Yes                    |
| 9  | Pantry          | 4'2" x 4'5"    | 17 sq. ft   | Yes                    |
| 10 | Room            | 12'9" x 13'1"  | 165 sq. ft  | Yes                    |
| 11 | Office          | 11'6" x 10'11" | 126 sq. ft  | Yes                    |
| 12 | Wc              | 5'0" x 6'11"   | 34 sq. ft   | Yes                    |

| #  | Room name    | Dimensions     | Area (sqft) | Counted as Living Area |
|----|--------------|----------------|-------------|------------------------|
| 13 | W.i.c.       | 7'6" x 6'11"   | 52 sq. ft   | Yes                    |
| 14 | Hall         | 4'3" x 8'7"    | 27 sq. ft   | Yes                    |
| 15 | Hall         | 22'11" x 4'8"  | 97 sq. ft   | Yes                    |
| 16 | Kitchen      | 12'6" x 10'11" | 137 sq. ft  | Yes                    |
| 17 | Primary Bath | 10'6" x 10'11" | 103 sq. ft  | Yes                    |

# 2 Floor 2 - Laundry

Dimensions: 6'3" x 7'5"

Area: 46 sq. ft

Counted as Living Area:

Yes

Heated: Yes Finished: Yes Enclosed: Yes Contiguous:

Yes

# Floor 2 - Dining Area

**Dimensions:** 24'10" x 11'4" **Area:** 255 sq. ft

Counted as Living Area:

Yes

Heated: Yes Finished: Yes Enclosed: Yes Contiguous:

Yes

Permitted: Yes Wet Space: No Addition: No Conversion: No

# Floor 2 - Garage

Dimensions: 25'11" x 24'8"

**Area:** 612 sq. ft

Counted as Living Area: No

Heated: No Finished: No Enclosed: Yes Contiguous: Yes Permitted: Yes Wet Space: No Addition: No Conversion: No

# 5 Floor 2 - Primary Bedroom

**Dimensions**: 13'9" x 19'5"

**Area:** 266 sq. ft

Counted as Living Area:

Yes

Heated: Yes Finished: Yes Enclosed: Yes Contiguous:

Yes

# 6 Floor 2 - Foyer

Dimensions: 8'11" x 9'4" Area: 68 sq. ft

Counted as Living Area:

Yes

Heated: Yes Finished: Yes Enclosed: Yes Contiguous:

Yes

Permitted: Yes Wet Space: No Addition: No Conversion: No

# Floor 2 - Living Room

Dimensions: 22'5" x 16'7"

**Area**: 366 sq. ft

Counted as Living Area:

Yes

Heated: Yes Finished: Yes Enclosed: Yes Contiguous:

Yes

Permitted: Yes Wet Space: No Addition: No Conversion: No

### Floor 2 - Hall

Dimensions: 4'4" x 6'11"

Area: 30 sq. ft

Counted as Living Area:

Yes

Heated: Yes Finished: Yes Enclosed: Yes Contiguous:

Yes

# 9 Floor 2 - Pantry

Dimensions: 4'2" x 4'5" Area: 17 sq. ft

Counted as Living Area:

Yes

Heated: Yes Finished: Yes Enclosed: Yes Contiguous:

Yes

Permitted: Yes Wet Space: No Addition: No Conversion: No

### Floor 2 - Room

Dimensions: 12'9" x 13'1"

Area: 165 sq. ft

**Counted as Living Area:** 

Yes

Heated: Yes Finished: Yes Enclosed: Yes Contiguous:

Yes

Permitted: Yes Wet Space: No Addition: No Conversion: No

## Floor 2 - Office

Dimensions: 11'6" x 10'11"

Area: 126 sq. ft

Counted as Living Area:

Yes

Heated: Yes Finished: Yes Enclosed: Yes Contiguous:

Yes

## Ploor 2 - Wc

Dimensions: 5'0" x 6'11" Area: 34 sq. ft

Counted as Living Area:

Yes

Heated: Yes Finished: Yes Enclosed: Yes Contiguous:

Yes

Permitted: Yes Wet Space: Yes Addition: No Conversion: No

## <sup>13</sup> Floor 2 - W.i.c.

**Dimensions:** 7'6" x 6'11"

Area: 52 sq. ft

Counted as Living Area:

Yes

Heated: Yes Finished: Yes Enclosed: Yes Contiguous:

Yes

Permitted: Yes Wet Space: No Addition: No Conversion: No

### 4 Floor 2 - Hall

Dimensions: 4'3" x 8'7"

Area: 27 sq. ft

Counted as Living Area:

Yes

Heated: Yes Finished: Yes Enclosed: Yes Contiguous: Yes

## <sup>15</sup> Floor 2 - Hall

Dimensions: 22'11" x 4'8"

Area: 97 sq. ft

Counted as Living Area:

Yes

Heated: Yes Finished: Yes Enclosed: Yes Contiguous:

Yes

Permitted: Yes Wet Space: No Addition: No Conversion: No

#### 6 Floor 2 - Kitchen

Dimensions: 12'6" x 10'11"

**Area:** 137 sq. ft

Counted as Living Area:

Yes

Heated: Yes Finished: Yes Enclosed: Yes Contiguous:

Yes

Permitted: Yes Wet Space: No Addition: No Conversion: No

# Floor 2 - Primary Bath

Dimensions: 10'6" x 10'11"

Area: 103 sq. ft

**Counted as Living Area:** 

Yes

Heated: Yes Finished: Yes Enclosed: Yes Contiguous:

Yes