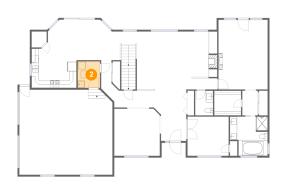

# Floor 2 - Dining Area

**Dimensions:** 24'10" x 11'4" **Area:** 255 sq. ft

Counted as Living Area:

Yes

Heated: Yes Finished: Yes Enclosed: Yes Contiguous:

Yes

Permitted: Yes Wet Space: No Addition: No Conversion: No