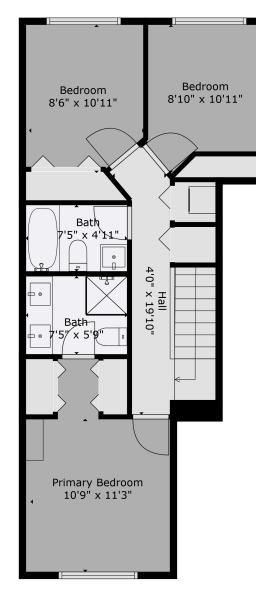

#### Estimated Areas: Main Floor: 600 sq. ft <u>Above Main: 619 sq. ft</u> Total: 1219 Sq. Ft

E&O Insured. For advertising purposes only. Not intended for architectural or construction use. Floorplan and measurements are approximate within +/- 2% tolerance.

### Estimated Areas: Main Floor: 600 sq. ft Above Main: 619 sq. ft Total: 1219 Sq. Ft

E&O Insured. For advertising purposes only. Not intended for architectural or construction use. Floorplan and measurements are approximate within +/- 2% tolerance.

#### Estimated Areas: Main Floor: 600 sq. ft Above Main: 619 sq. ft Total: 1219 Sq. Ft

E&O Insured. For advertising purposes only. Not intended for architectural or construction use. Floorplan and measurements are approximate within +/- 2% tolerance.

Estimated Areas: Main Floor: 600 sq. ft Above Main: 619 sq. ft Total: 1219 Sq. Ft