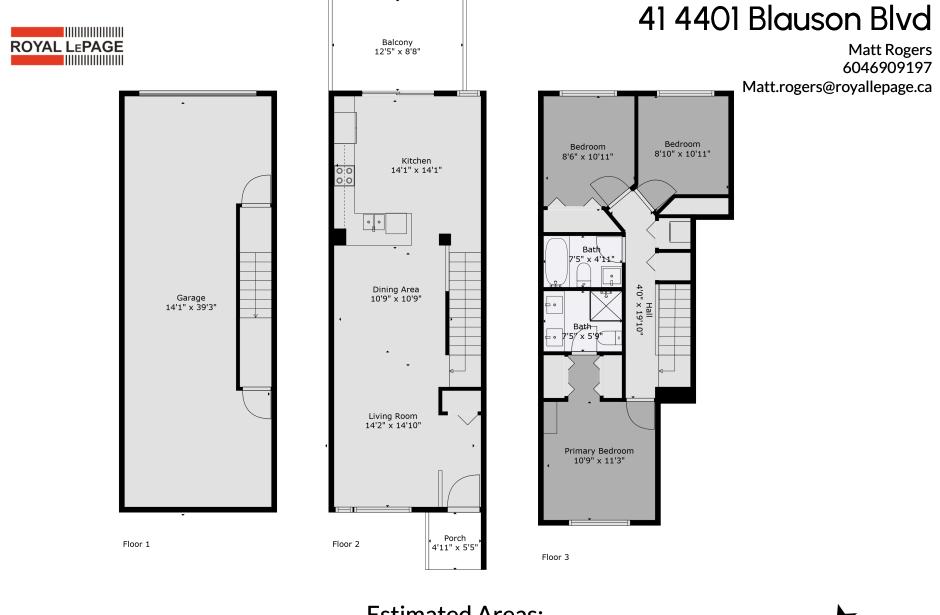

# 41 4401 Blauson Blvd

Matt Rogers 6046909197 Matt.rogers@royallepage.ca

#### Estimated Areas: Main Floor: 600 sq. ft <u>Above Main: 619 sq. ft</u> Total: 1219 Sq. Ft

E&O Insured. For advertising purposes only. Not intended for architectural or construction use. Floorplan and measurements are approximate within +/- 2% tolerance.

## 41 4401 Blauson Blvd

Matt Rogers 6046909197 Matt.rogers@royallepage.ca

### Estimated Areas: Main Floor: 600 sq. ft Above Main: 619 sq. ft Total: 1219 Sq. Ft

E&O Insured. For advertising purposes only. Not intended for architectural or construction use. Floorplan and measurements are approximate within +/- 2% tolerance.

Matt Rogers 6046909197 Matt.rogers@royallepage.ca

#### Estimated Areas: Main Floor: 600 sq. ft Above Main: 619 sq. ft Total: 1219 Sq. Ft

E&O Insured. For advertising purposes only. Not intended for architectural or construction use. Floorplan and measurements are approximate within +/- 2% tolerance.

Estimated Areas: Main Floor: 600 sq. ft Above Main: 619 sq. ft Total: 1219 Sq. Ft