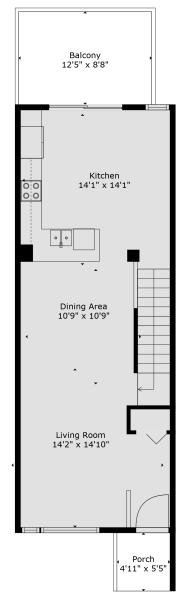

#### Estimated Areas: Main Floor: 600 sq. ft <u>Above Main: 619 sq. ft</u> Total: 1219 Sq. Ft

E&O Insured. For advertising purposes only. Not intended for architectural or construction use. Floorplan and measurements are approximate within +/- 2% tolerance.

### Estimated Areas: Main Floor: 600 sq. ft Above Main: 619 sq. ft Total: 1219 Sq. Ft

E&O Insured. For advertising purposes only. Not intended for architectural or construction use. Floorplan and measurements are approximate within +/- 2% tolerance.

#### Estimated Areas: Main Floor: 600 sq. ft Above Main: 619 sq. ft Total: 1219 Sq. Ft

E&O Insured. For advertising purposes only. Not intended for architectural or construction use. Floorplan and measurements are approximate within +/- 2% tolerance.

Estimated Areas: Main Floor: 600 sq. ft Above Main: 619 sq. ft Total: 1219 Sq. Ft