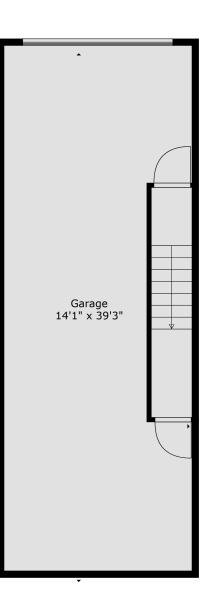

#### Estimated Areas: Main Floor: 600 sq. ft <u>Above Main: 619 sq. ft</u> Total: 1219 Sq. Ft

E&O Insured. For advertising purposes only. Not intended for architectural or construction use. Floorplan and measurements are approximate within +/- 2% tolerance.

### Estimated Areas: Main Floor: 600 sq. ft Above Main: 619 sq. ft Total: 1219 Sq. Ft

E&O Insured. For advertising purposes only. Not intended for architectural or construction use. Floorplan and measurements are approximate within +/- 2% tolerance.

#### Estimated Areas: Main Floor: 600 sq. ft Above Main: 619 sq. ft Total: 1219 Sq. Ft

E&O Insured. For advertising purposes only. Not intended for architectural or construction use. Floorplan and measurements are approximate within +/- 2% tolerance.

Estimated Areas: Main Floor: 600 sq. ft Above Main: 619 sq. ft Total: 1219 Sq. Ft