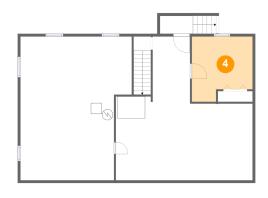

### 4 Floor 1 - Office

Dimensions: 11'2" x 12'0"

Area: 119 sq. ft

Counted as living area: Yes

Heated: Yes Finished: Yes Enclosed: Yes Contiguous: Yes Permitted: Yes Wet space: No Addition: No Conversion: No