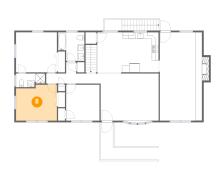

### Floor 2 - Bedroom

Dimensions: 12'3" x 10'9"

Area: 126 sq. ft

Counted as living area: Yes