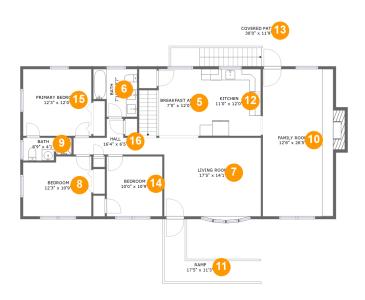

### 5 Floor 2 - Breakfast Area

**Dimensions:** 7'5" x 12'0"

Area: 118 sq. ft

Counted as living area: Yes

## 6 Floor 2 - Bath

**Dimensions:** 7'11" x 8'7"

Area: 60 sq. ft

Counted as living area: Yes

Heated: Yes Finished: Yes Enclosed: Yes Contiguous: Yes Permitted: Yes Wet space: Yes Addition: No Conversion: No

# Floor 2 - Living Room

Dimensions: 17'5" x 14'1"

Area: 249 sq. ft

Counted as living area: Yes

Heated: Yes Finished: Yes Enclosed: Yes Contiguous: Yes Permitted: Yes Wet space: No Addition: No Conversion: No

### Floor 2 - Bedroom

Dimensions: 12'3" x 10'9"

Area: 126 sq. ft

Counted as living area: Yes

## 9 Floor 2 - Bath

Dimensions: 8'9" x 4'1" Area: 32 sq. ft

Counted as living area: Yes

Heated: Yes Finished: Yes Enclosed: Yes Contiguous: Yes Permitted: Yes Wet space: Yes Addition: No Conversion: No

# Floor 2 - Family Room

Dimensions: 12'8" x 26'5"

Area: 350 sq. ft

Counted as living area: Yes

Heated: Yes Finished: Yes Enclosed: Yes Contiguous: Yes Permitted: Yes Wet space: No Addition: No Conversion: No

# Floor 2 - Ramp

Dimensions: 17'5" x 11'3"

Area: 93 sq. ft

Counted as living area: No

# Ploor 2 - Kitchen

Dimensions: 11'0" x 12'0"

**Area:** 132 sq. ft

Counted as living area: Yes

Heated: Yes Finished: Yes Enclosed: Yes Contiguous: Yes Permitted: Yes Wet space: No Addition: No Conversion: No

### Floor 2 - Covered Patio

**Dimensions:** 30'0" x 11'9"

Area: 355 sq. ft

Counted as living area: No

Heated: No Finished: Yes Enclosed: No Contiguous: No Permitted: Yes Wet space: No Addition: No Conversion: No

### 4 Floor 2 - Bedroom

Dimensions: 10'0" x 10'9"

Area: 108 sq. ft

Counted as living area: Yes

# 15 Floor 2 - Primary Bedroom

Dimensions: 12'3" x 12'0"

**Area:** 147 sq. ft

Counted as living area: Yes

Heated: Yes Finished: Yes Enclosed: Yes Contiguous: Yes Permitted: Yes Wet space: No Addition: No Conversion: No

### Floor 2 - Hall

**Dimensions:** 16'4" x 6'5"

Area: 59 sq. ft

Counted as living area: Yes