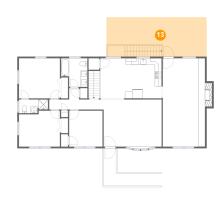

# 15 Floor 2 - Primary Bedroom

Dimensions: 12'3" x 12'0"

**Area:** 147 sq. ft

Counted as living area: Yes

Heated: Yes Finished: Yes Enclosed: Yes Contiguous: Yes Permitted: Yes Wet space: No Addition: No Conversion: No