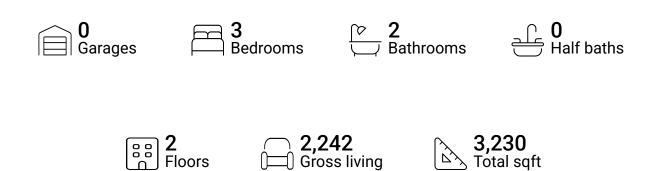

### **Property summary**



area sqft





#### **Room dimensions**

Floor 1 Total sqft: 1204 Living area: 681

| # |             | Dimensions    | sqft       | Counted as living area |
|---|-------------|---------------|------------|------------------------|
| 1 | Outdoor     | 6'1" x 3'4"   | 34 sq. ft  | No                     |
| 2 | Basement    | 20'6" x 26'5" | 491 sq. ft | No                     |
| 3 | Family Room | 25'2" x 26'5" | 449 sq. ft | Yes                    |
| 4 | Office      | 11'2" x 12'0" | 119 sq. ft | Yes                    |





#### **Room dimensions**

Floor 2 Total sqft: 2026 Living area: 1561

| #  |                 | Dimensions    | sqft       | Counted as living area |
|----|-----------------|---------------|------------|------------------------|
| 5  | Breakfast Area  | 7'5" x 12'0"