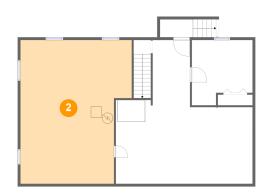

### <sup>2</sup> Floor 1 - Basement

Dimensions: 20'6" x 26'5"

Area: 491 sq. ft

Counted as living area: No