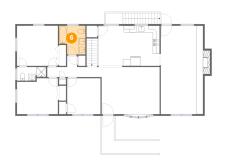

### 5 Floor 2 - Breakfast Area

**Dimensions:** 7'5" x 12'0"

Area: 118 sq. ft

Counted as living area: Yes