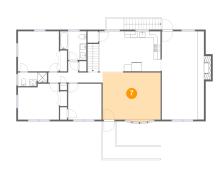

# Floor 2 - Living Room

Dimensions: 17'5" x 14'1"

Area: 249 sq. ft

Counted as living area: Yes

Heated: Yes Finished: Yes Enclosed: Yes Contiguous: Yes Permitted: Yes Wet space: No Addition: No Conversion: No