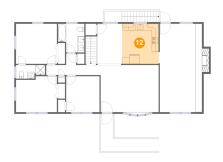

# Ploor 2 - Kitchen

Dimensions: 11'0" x 12'0"

**Area:** 132 sq. ft

Counted as living area: Yes

Heated: Yes Finished: Yes Enclosed: Yes Contiguous: Yes Permitted: Yes Wet space: No Addition: No Conversion: No