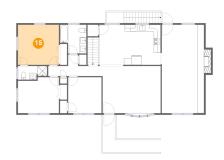

# 15 Floor 2 - Primary Bedroom

Dimensions: 12'3" x 12'0"

**Area:** 147 sq. ft

Counted as living area: Yes

Heated: Yes Finished: Yes Enclosed: Yes Contiguous: Yes Permitted: Yes Wet space: No Addition: No Conversion: No