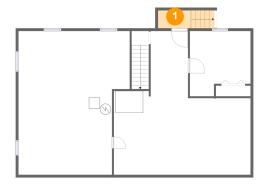

### 1 - Outdoor

Dimensions: 6'1" x 3'4"

Area: 34 sq. ft

Counted as living area: No

Heated: No Finished: No Enclosed: No Contiguous: Yes Permitted: No Wet space: No Addition: No Conversion: No