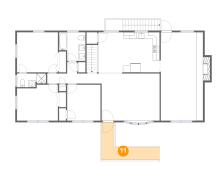

# Floor 2 - Ramp

Dimensions: 17'5" x 11'3"

Area: 93 sq. ft

Counted as living area: No