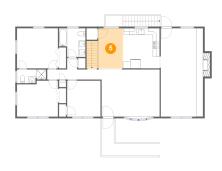

# 15 Floor 2 - Primary Bedroom

Dimensions: 12'3" x 12'0"

**Area:** 147 sq. ft

Counted as living area: Yes

Heated: Yes Finished: Yes Enclosed: Yes Contiguous: Yes Permitted: Yes Wet space: No Addition: No Conversion: No