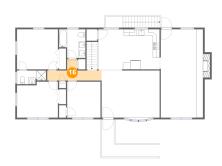

# Floor 2 - Living Room

Dimensions: 17'5" x 14'1"

Area: 249 sq. ft

Counted as living area: Yes

Heated: Yes Finished: Yes Enclosed: Yes Contiguous: Yes Permitted: Yes Wet space: No Addition: No Conversion: No