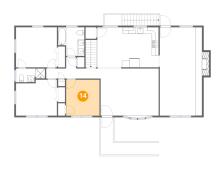

### 4 Floor 2 - Bedroom

Dimensions: 10'0" x 10'9"

Area: 108 sq. ft

Counted as living area: Yes