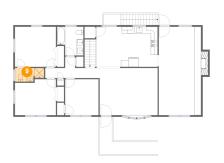

### 1 - Outdoor

Dimensions: 6'1" x 3'4"

Area: 34 sq. ft

Counted as living area: No

Heated: No Finished: No Enclosed: No Contiguous: Yes Permitted: No Wet space: No Addition: No Conversion: No