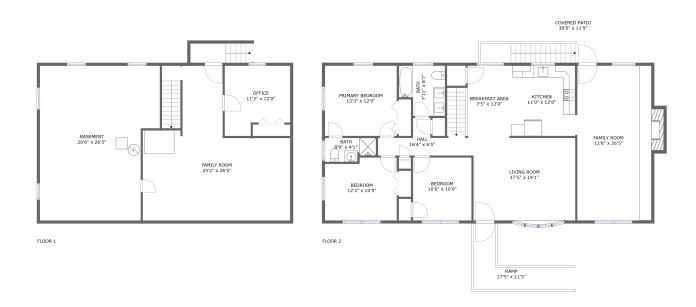

#### **Room dimensions**

Floor 1 Total sqft: 1204 Living area: 681

| # |             | Dimensions    | sqft       | Counted as living area |
|---|-------------|---------------|------------|------------------------|
| 1 | Outdoor     | 6'1" x 3'4"   | 34 sq. ft  | No                     |
| 2 | Basement    | 20'6" x 26'5" | 491 sq. ft | No                     |
| 3 | Family Room | 25'2" x 26'5" | 449 sq. ft | Yes                    |
| 4 | Office      | 11'2" x 12'0" | 119 sq. ft | Yes                    |

#### **Room dimensions**

Floor 2 Total sqft: 2026 Living area: 1561

| #  |                 | Dimensions    | sqft       | Counted as living area |
|----|-----------------|---------------|------------|------------------------|
| 5  | Breakfast Area  | 7'5" x 12'0"  | 118 sq. ft | Yes                    |
| 6  | Bath            | 7'11" x 8'7"  | 60 sq. ft  | Yes                    |
| 7  | Living Room     | 17'5" x 14'1" | 249 sq. ft | Yes                    |
| 8  | Bedroom         | 12'3" x 10'9" | 126 sq. ft | Yes                    |
| 9  | Bath            | 8'9" x 4'1"   | 32 sq. ft  | Yes                    |
| 10 | Family Room     | 12'8" x 26'5" | 350 sq. ft | Yes                    |
| 11 | Ramp            | 17'5" x 11'3" | 93 sq. ft  | No                     |
| 12 | Kitchen         | 11'0" x 12'0" | 132 sq. ft | Yes                    |
| 13 | Covered Patio   | 30'0" x 11'9" | 355 sq. ft | No                     |
| 14 | Bedroom         | 10'0" x 10'9" | 108 sq. ft | Yes                    |
| 15 | Primary Bedroom | 12'3" x 12'0" | 147 sq. ft | Yes                    |

| #  |      | Dimensions   | sqft      | Counted as living area |
|----|------|--------------|-----------|------------------------|
| 16 | Hall | 16'4" x 6'5" | 59 sq. ft | Yes                    |