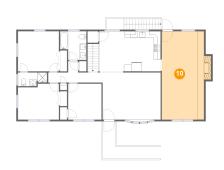

# Floor 2 - Family Room

Dimensions: 12'8" x 26'5"

Area: 350 sq. ft

Counted as living area: Yes

Heated: Yes Finished: Yes Enclosed: Yes Contiguous: Yes Permitted: Yes Wet space: No Addition: No Conversion: No