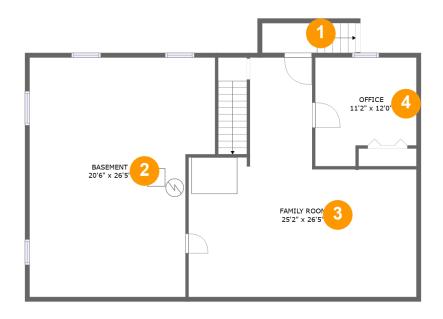

### 1 - Outdoor

Dimensions: 6'1" x 3'4"

Area: 34 sq. ft

Counted as living area: No

Heated: No Finished: No Enclosed: No Contiguous: Yes Permitted: No Wet space: No Addition: No Conversion: No

### <sup>2</sup> Floor 1 - Basement

Dimensions: 20'6" x 26'5"

Area: 491 sq. ft

Counted as living area: No

# Floor 1 - Family Room

Dimensions: 25'2" x 26'5"

Area: 449 sq. ft

Counted as living area: Yes

Heated: Yes Finished: Yes Enclosed: Yes Contiguous: Yes Permitted: Yes Wet space: No Addition: No Conversion: No

### 4 Floor 1 - Office

Dimensions: 11'2" x 12'0"

Area: 119 sq. ft

Counted as living area: Yes

Heated: Yes Finished: Yes Enclosed: Yes Contiguous: Yes Permitted: Yes Wet space: No Addition: No Conversion: No