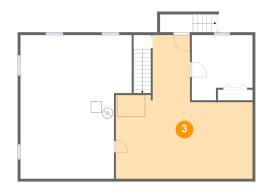

# Floor 1 - Family Room

Dimensions: 25'2" x 26'5"

Area: 449 sq. ft

Counted as living area: Yes

Heated: Yes Finished: Yes Enclosed: Yes Contiguous: Yes Permitted: Yes Wet space: No Addition: No Conversion: No