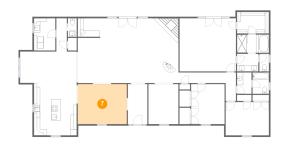

### 4 Floor 1 - Kitchen

Dimensions: 14'0" x 17'1"

Area: 239 sq. ft

Counted as living area: Yes