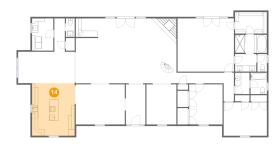

## 2 Floor 1 - Bedroom

Dimensions: 18'5" x 17'4"

Area: 320 sq. ft

Counted as living area: Yes

3 Floor 1 - Bath

**Dimensions**: 10'5" x 6'0"

Area: 62 sq. ft

Counted as living area: Yes