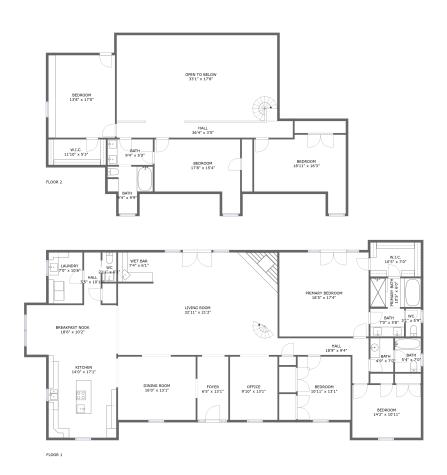

#### **Room dimensions**

Floor 2 Total sqft: 1762 Living area: 907

| #  |               | Dimensions     | sqft       | Counted as living area |
|----|---------------|----------------|------------|------------------------|
| 21 | Bedroom       | 18'11" x 16'3" | 187 sq. ft | Yes                    |
| 22 | Bath          | 9'4" x 5'3"    | 49 sq. ft  | Yes                    |
| 23 | Open To Below | 33'1" x 17'8"  | 565 sq. ft | No                     |
| 24 | Bedroom       | 13'8" x 17'0"  | 234 sq. ft | Yes                    |
| 25 | Cl            | 11'10" x 5'3"  | 63 sq. ft  | Yes                    |
| 26 | Bedroom       | 17'8" x 15'4"  | 167 sq. ft | Yes                    |
| 27 | Bath          | 9'4" x 9'9"    | 53 sq. ft  | Yes                    |
| 28 | Hall          | 36'4" x 3'5"   | 147 sq. ft | No                     |