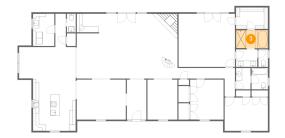

# 5 Floor 1 - Utility

Dimensions: 7'0" x 10'6"

Area: 73 sq. ft

Counted as living area: Yes

6 Floor 1 - Bath

Dimensions: 3'1" x 5'9"

Area: 18 sq. ft

Counted as living area: Yes