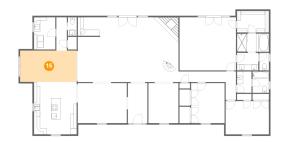

# <sup>15</sup> Floor 1 - Bedroom

Dimensions: 10'11" x 13'1"

**Area:** 143 sq. ft

Counted as living area: Yes

Heated: Yes Finished: Yes Enclosed: Yes Contiguous: Yes Permitted: Yes Wet space: No Addition: No Conversion: No