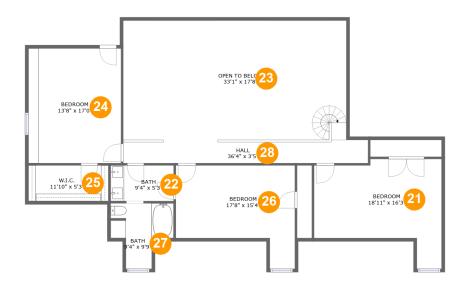

#### **Room dimensions**

Floor 2 Total sqft: 1762 Living area: 907

| #  |               | Dimensions     | sqft       | Counted as living area |
|----|---------------|----------------|------------|------------------------|
| 21 | Bedroom       | 18'11" x 16'3" | 187 sq. ft | Yes                    |
| 22 | Bath          | 9'4" x 5'3"    | 49 sq. ft  | Yes                    |
| 23 | Open To Below | 33'1" x 17'8"  | 565 sq. ft | No                     |
| 24 | Bedroom       | 13'8" x 17'0"  | 234 sq. ft | Yes                    |
| 25 | Cl            | 11'10" x 5'3"  | 63 sq. ft  | Yes                    |
| 26 | Bedroom       | 17'8" x 15'4"  | 167 sq. ft | Yes                    |
| 27 | Bath          | 9'4" x 9'9"    | 53 sq. ft  | Yes                    |
| 28 | Hall          | 36'4" x 3'5"   | 147 sq. ft | No                     |