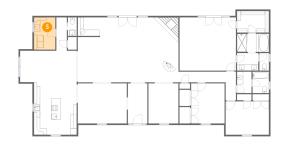

# 5 Floor 1 - Utility

Dimensions: 7'0" x 10'6"

Area: 73 sq. ft

Counted as living area: Yes

6 Floor 1 - Bath

Dimensions: 3'1" x 5'9"

Area: 18 sq. ft

Counted as living area: Yes