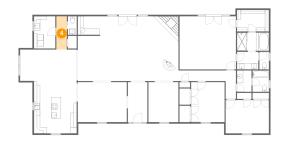

# 5 Floor 1 - Utility

Dimensions: 7'0" x 10'6"

Area: 73 sq. ft

Counted as living area: Yes

6 Floor 1 - Bath

Dimensions: 3'1" x 5'9"

Area: 18 sq. ft

Counted as living area: Yes