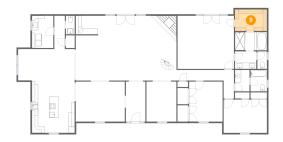

1 - Bar

Dimensions: 7'4" x 6'1" Area: 44 sq. ft

Counted as living area: Yes

Heated: Yes Finished: Yes Enclosed: Yes Contiguous: Yes Permitted: Yes Wet space: No Addition: No Conversion: No