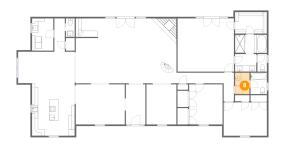

### 6 Floor 1 - Nook

Dimensions: 18'6" x 10'2"

Area: 189 sq. ft

Counted as living area: Yes

Heated: Yes Finished: Yes Enclosed: Yes Contiguous: Yes Permitted: Yes Wet space: No Addition: No Conversion: No