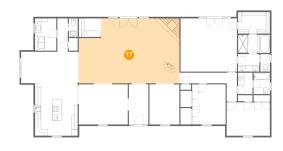

# Floor 1 - Living Room

Dimensions: 32'11" x 21'2"

Area: 650 sq. ft

Counted as living area: Yes

1 Floor 1 - Bath

Dimensions: 7'0" x 5'8"

Area: 40 sq. ft

Counted as living area: Yes