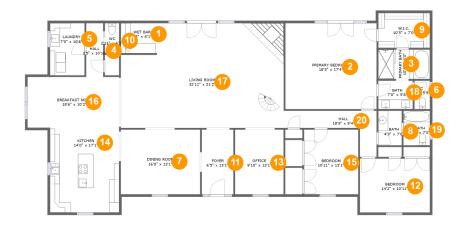

#### **Room dimensions**

Floor 1 Total sqft: 2949 Living area: 2949

| #  |             | Dimensions    | sqft       | Counted as living area |
|----|-------------|---------------|------------|------------------------|
| 1  | Bar         | 7'4" x 6'1"   | 44 sq. ft  | Yes                    |
| 2  | Bedroom     | 18'5" x 17'4" | 320 sq. ft | Yes                    |
| 3  | Bath        | 10'5" x 6'0"  | 62 sq. ft  | Yes                    |
| 4  | Hall        | 3'5" x 10'10" | 37 sq. ft  | Yes                    |
| 5  | Utility     | 7'0" x 10'6"  | 73 sq. ft  | Yes                    |
| 6  | Bath        | 3'1" x 5'9"   | 18 sq. ft  | Yes                    |
| 7  | Dining Room | 16'0" x 13'1" | 209 sq. ft | Yes                    |
| 8  | Bath        | 4'9" x 7'0"   | 33 sq. ft  | Yes                    |
| 9  | Cl          | 10'5" x 7'0"  | 74 sq. ft  | Yes                    |
| 10 | Bath        | 2'11" x 6'1"  | 18 sq. ft  | Yes                    |
| 11 | Entry       | 6'5" x 13'1"  | 83 sq. ft  | Yes                    |

| #  |             | Dimensions     | sqft       | Counted as living area |
|----|-------------|----------------|------------|------------------------|
| 12 | Bedroom     | 14'2" x 10'11" | 154 sq. ft | Yes                    |
| 13 | Office      | 9'10" x 13'1"  | 128 sq. ft | Yes                    |
| 14 | Kitchen     | 14'0" x 17'1"  | 239 sq. ft | Yes                    |
| 15 | Bedroom     | 10'11" x 13'1" | 143 sq. ft | Yes                    |
| 16 | Nook        | 18'6" x 10'2"  | 189 sq. ft | Yes                    |
| 17 | Living Room | 32'11" x 21'2" | 650 sq. ft | Yes                    |
| 18 | Bath        | 7'0" x 5'8"    | 40 sq. ft  | Yes                    |
| 19 | Bath        | 5'4" x 7'0"    | 37 sq. ft  | Yes                    |
| 20 | Hall        | 18'9" x 9'4"   | 85 sq. ft  | Yes                    |