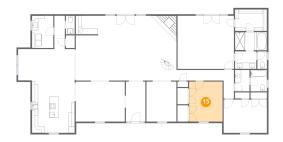

## 20 Floor 1 - Hall

Dimensions: 18'9" x 9'4"

Area: 85 sq. ft

Counted as living area: Yes