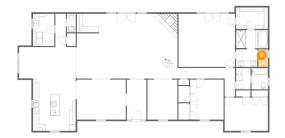

1 - Bar

Dimensions: 7'4" x 6'1" Area: 44 sq. ft

Counted as living area: Yes

Heated: Yes Finished: Yes Enclosed: Yes Contiguous: Yes Permitted: Yes Wet space: No Addition: No Conversion: No