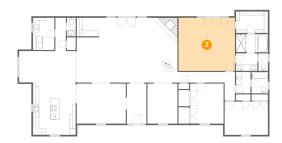

## 2 Floor 1 - Bedroom

Dimensions: 18'5" x 17'4"

Area: 320 sq. ft

Counted as living area: Yes

3 Floor 1 - Bath

**Dimensions**: 10'5" x 6'0"

Area: 62 sq. ft

Counted as living area: Yes