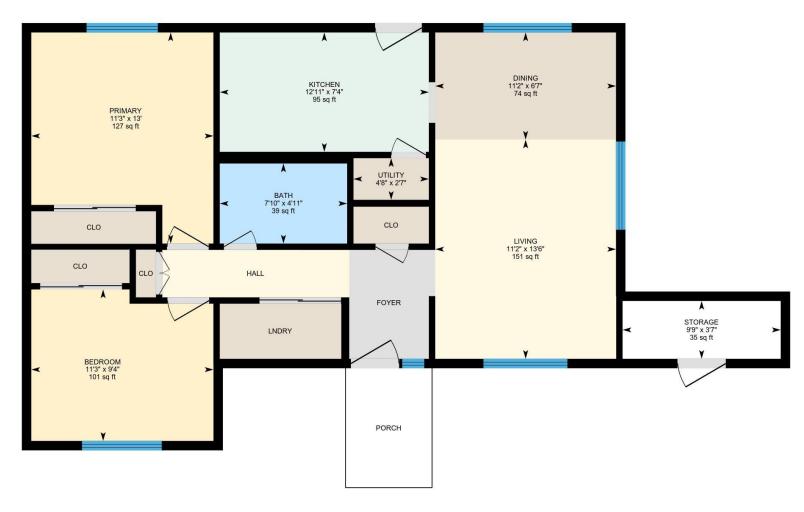

### **Room Measurements**

Only major rooms are listed. Some listed rooms may be excluded from total interior floor area (e.g. garage). Room dimensions are largest length and width; parts of room may be smaller. Room area is not always equal to product of length and width.

## MAIN FLOOR

Bath: 4'11" x 7'10" (4.9' x 7.9') | 39 sq ft Bedroom: 9'4" x 11'3" (9.4' x 11.2') | 101 sq ft Dining: 6'7" x 11'2" (6.6' x 11.2') | 74 sq ft Kitchen: 7'4" x 12'11" (7.4' x 12.9') | 95 sq ft Living: 13'6" x 11'2" (13.5' x 11.2') | 151 sq ft Primary: 13' x 11'3" (13' x 11.2') | 127 sq ft Storage: 3'7" x 9'9" (3.6' x 9.8') | 35 sq ft Utility: 2'7" x 4'8" (2.6' x 4.7') | 12 sq ft

## MAIN FLOOR

Interior Area: 785.58 sq ft Excluded Area: 34.85 sq ft Perimeter Wall Length: 145 ft Perimeter Wall Thickness: 7.0 in

Exterior Area: 870.42 sq ft
Total Above Grade Floor Area

Main Building Exterior: 870.42 sq ft