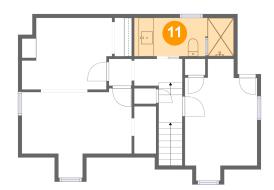

### U Floor 2 - Bath

Dimensions: 12'7" x 5'1"

Area: 66 sq. ft

Counted as Living Area:

Yes

Heated: Yes Finished: Yes Enclosed: Yes Contiguous: Yes

Permitted: Yes Wet Space: Yes Addition: No Conversion: No