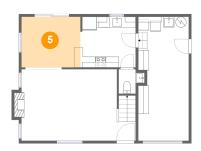

**Dimensions:** 11'0" x 9'5"

**Area:** 104 sq. ft

Counted as Living Area:

Yes

Heated: Yes Finished: Yes Enclosed: Yes Contiguous:

Yes

Permitted: Yes Wet Space: No Addition: No Conversion: No

6 Floor 1 - Living Room