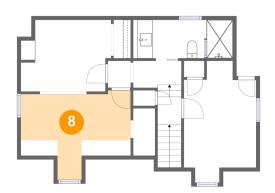

# Floor 2 - Primary Bedroom

Dimensions: 14'7" x 11'4"

Area: 108 sq. ft

Counted as Living Area:

Yes

Heated: Yes Finished: Yes Enclosed: Yes Contiguous:

Yes

Permitted: Yes Wet Space: No Addition: No Conversion: No