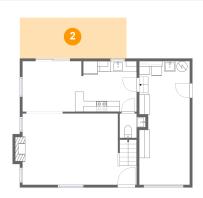

## Floor 1 - Covered Patio

**Dimensions:** 19'11" x 7'7" Area: 153 sq. ft

Counted as Living Area: No

Heated: No Finished: Yes Enclosed: No Contiguous: Yes Permitted: Yes Wet Space: No Addition: No Conversion: No