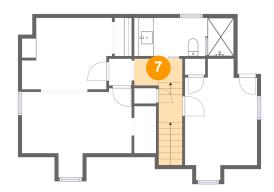

### Floor 2 - Hall

Dimensions: 6'5" x 3'7"

Area: 56 sq. ft

Counted as Living Area:

Yes

Heated: Yes Finished: Yes Enclosed: Yes Contiguous:

Yes

Permitted: Yes Wet Space: No Addition: No Conversion: No