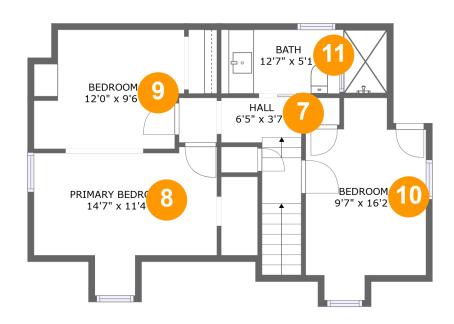

#### **Room Dimensions**

Floor 2 Total sqft: 626 Living area: 564

| #  | Room name       | Dimensions    | Area (sqft) | Counted as Living Area |
|----|-----------------|---------------|-------------|------------------------|
| 7  | Hall            | 6'5" x 3'7"   | 56 sq. ft   | Yes                    |
| 8  | Primary Bedroom | 14'7" x 11'4" | 108 sq. ft  | Yes                    |
| 9  | Bedroom         | 12'0" x 9'6"  | 105 sq. ft  | Yes                    |
| 10 | Bedroom         | 9'7" x 16'2"  | 116 sq. ft  | Yes                    |
| 11 | Bath            | 12'7" x 5'1"  | 66 sq. ft   | Yes                    |

### Floor 2 - Hall

Dimensions: 6'5" x 3'7"

Area: 56 sq. ft

Counted as Living Area:

Yes

Heated: Yes Finished: Yes Enclosed: Yes Contiguous:

Yes

Permitted: Yes Wet Space: No Addition: No Conversion: No

# Floor 2 - Primary Bedroom

Dimensions: 14'7" x 11'4"

Area: 108 sq. ft

Counted as Living Area:

Yes

Heated: Yes Finished: Yes Enclosed: Yes Contiguous:

Yes

Permitted: Yes Wet Space: No Addition: No Conversion: No

## 9 Floor 2 - Bedroom

Dimensions: 12'0" x 9'6" Area: 105 sq. ft

Counted as Living Area:

Yes

Heated: Yes Finished: Yes Enclosed: Yes Contiguous:

Yes

Permitted: Yes Wet Space: No Addition: No Conversion: No

### Floor 2 - Bedroom

Dimensions: 9'7" x 16'2"

Area: 116 sq. ft

**Counted as Living Area:** 

Yes

Heated: Yes Finished: Yes Enclosed: Yes Contiguous:

Yes

Permitted: Yes Wet Space: No Addition: No Conversion: No

### U Floor 2 - Bath

Dimensions: 12'7" x 5'1"

Area: 66 sq. ft

Counted as Living Area:

Yes

Heated: Yes Finished: Yes Enclosed: Yes Contiguous: Yes

Permitted: Yes Wet Space: Yes Addition: No Conversion: No