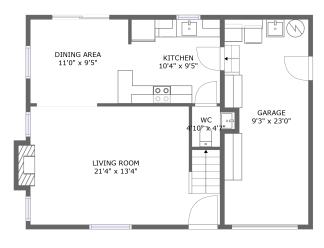

#### **Room Dimensions**

Floor 1 Total sqft: 938 Living area: 522

| # | Room name     | Dimensions    | Area (sqft) | Counted as Living Area |
|---|---------------|---------------|-------------|------------------------|
| 1 | Kitchen       | 10'4" x 9'5"  | 96 sq. ft   | Yes                    |
| 2 | Covered Patio | 19'11" x 7'7" | 153 sq. ft  | No                     |
| 3 | Wc            | 4'10" x 4'7"  | 18 sq. ft   | No                     |
| 4 | Garage        | 9'3" x 23'0"  | 213 sq. ft  | No                     |
| 5 | Dining Area   | 11'0" x 9'5"  | 104 sq. ft  | Yes                    |
| 6 | Living Room   | 21'4" x 13'4" | 272 sq. ft  | Yes                    |

# Floor 1 - Kitchen

**Dimensions:** 10'4" x 9'5" Area: 96 sq. ft

Counted as Living Area: Yes

Heated: Yes Finished: Yes Enclosed: Yes Contiguous: Yes

Permitted: Yes Wet Space: No Addition: No

Conversion: No

## Floor 1 - Covered Patio

**Dimensions:** 19'11" x 7'7" Area: 153 sq. ft

Counted as Living Area: No

Heated: No Finished: Yes Enclosed: No Contiguous: Yes Permitted: Yes Wet Space: No Addition: No Conversion: No

3 Floor 1 - Wc

Dimensions: 4'10" x 4'7"

Area: 18 sq. ft

Counted as Living Area: No

Heated: Yes Finished: Yes Enclosed: Yes Contiguous: Yes Permitted: Yes Wet Space: Yes Addition: No Conversion: No

4 Floor 1 - Garage

**Dimensions**: 9'3" x 23'0"

**Area:** 213 sq. ft

Counted as Living Area: No

Heated: No Finished: No Enclosed: Yes Contiguous: Yes Permitted: Yes Wet Space: No Addition: No Conversion: No

5 Floor 1 - Dining Area

**Dimensions:** 11'0" x 9'5"

**Area:** 104 sq. ft

Counted as Living Area:

Yes

Heated: Yes Finished: Yes Enclosed: Yes Contiguous:

Yes

Permitted: Yes Wet Space: No Addition: No Conversion: No

6 Floor 1 - Living Room

Dimensions: 21'4" x 13'4" Area: 272 sq. ft

Counted as Living Area:

Yes

Heated: Yes Finished: Yes Enclosed: Yes Contiguous:

Yes

Permitted: Yes Wet Space: No Addition: No Conversion: No