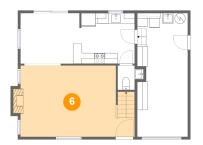

Dimensions: 21'4" x 13'4" Area: 272 sq. ft

Counted as Living Area:

Yes

Heated: Yes Finished: Yes Enclosed: Yes Contiguous:

Yes

Permitted: Yes Wet Space: No Addition: No Conversion: No