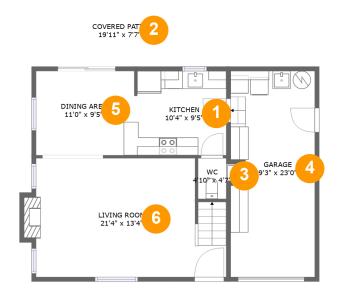

#### **Room Dimensions**

Floor 1 Total sqft: 938 Living area: 522

| # | Room name     | Dimensions    | Area (sqft) | Counted as Living Area |
|---|---------------|---------------|-------------|------------------------|
| 1 | Kitchen       | 10'4" x 9'5"  | 96 sq. ft   | Yes                    |
| 2 | Covered Patio | 19'11" x 7'7" | 153 sq. ft  | No                     |
| 3 | Wc            | 4'10" x 4'7"  | 18 sq. ft   | No                     |
| 4 | Garage        | 9'3" x 23'0"  | 213 sq. ft  | No                     |
| 5 | Dining Area   | 11'0" x 9'5"  | 104 sq. ft  | Yes                    |
| 6 | Living Room   | 21'4" x 13'4" | 272 sq. ft  | Yes                    |

# Floor 1 - Kitchen

**Dimensions:** 10'4" x 9'5" Area: 96 sq. ft

Counted as Living Area: Yes

Heated: Yes Finished: Yes Enclosed: Yes Contiguous: Yes

Permitted: Yes Wet Space: No Addition: No

Conversion: No

## Floor 1 - Covered Patio

**Dimensions:** 19'11" x 7'7" Area: 153 sq. ft

Counted as Living Area: No

Heated: No Finished: Yes Enclosed: No Contiguous: Yes Permitted: Yes Wet Space: No Addition: No Conversion: No

3 Floor 1 - Wc

Dimensions: 4'10" x 4'7"

Area: 18 sq. ft

Counted as Living Area: No

Heated: Yes Finished: Yes Enclosed: Yes Contiguous: Yes Permitted: Yes Wet Space: Yes Addition: No Conversion: No

4 Floor 1 - Garage

**Dimensions**: 9'3" x 23'0"

**Area:** 213 sq. ft

Counted as Living Area: No

Heated: No Finished: No Enclosed: Yes Contiguous: Yes Permitted: Yes Wet Space: No Addition: No Conversion: No

5 Floor 1 - Dining Area

**Dimensions:** 11'0" x 9'5"

**Area:** 104 sq. ft

Counted as Living Area:

Yes

Heated: Yes Finished: Yes Enclosed: Yes Contiguous:

Yes

Permitted: Yes Wet Space: No Addition: No Conversion: No

6 Floor 1 - Living Room

Dimensions: 21'4" x 13'4" Area: 272 sq. ft

Counted as Living Area:

Yes

Heated: Yes Finished: Yes Enclosed: Yes Contiguous:

Yes

Permitted: Yes Wet Space: No Addition: No Conversion: No