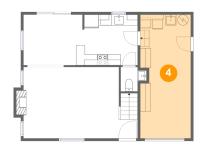

3 Floor 1 - Wc

Dimensions: 4'10" x 4'7"

Area: 18 sq. ft

Counted as Living Area: No

Heated: Yes Finished: Yes Enclosed: Yes Contiguous: Yes Permitted: Yes Wet Space: Yes Addition: No Conversion: No

4 Floor 1 - Garage

**Dimensions**: 9'3" x 23'0"

**Area:** 213 sq. ft

Counted as Living Area: No

Heated: No Finished: No Enclosed: Yes Contiguous: Yes Permitted: Yes Wet Space: No Addition: No Conversion: No

5 Floor 1 - Dining Area