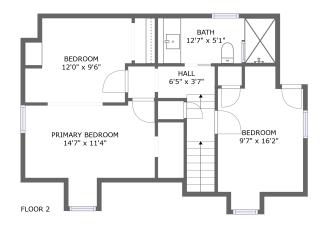

#### **Room Dimensions**

Floor 2 Total sqft: 626 Living area: 564

| #  | Room name       | Dimensions    | Area (sqft) | Counted as Living Area |
|----|-----------------|---------------|-------------|------------------------|
| 7  | Hall            | 6'5" x 3'7"   | 56 sq. ft   | Yes                    |
| 8  | Primary Bedroom | 14'7" x 11'4" | 108 sq. ft  | Yes                    |
| 9  | Bedroom         | 12'0" x 9'6"  | 105 sq. ft  | Yes                    |
| 10 | Bedroom         | 9'7" x 16'2"  | 116 sq. ft  | Yes                    |
| 11 | Bath            | 12'7" x 5'1"  | 66 sq. ft   | Yes                    |

### Floor 2 - Hall

Dimensions: 6'5" x 3'7"

Area: 56 sq. ft

Counted as Living Area:

Yes

Heated: Yes Finished: Yes Enclosed: Yes Contiguous:

Yes

Permitted: Yes Wet Space: No Addition: No Conversion: No

# Floor 2 - Primary Bedroom

Dimensions: 14'7" x 11'4"

Area: 108 sq. ft

Counted as Living Area:

Yes

Heated: Yes Finished: Yes Enclosed: Yes Contiguous:

Yes

Permitted: Yes Wet Space: No Addition: No Conversion: No

## 9 Floor 2 - Bedroom

Dimensions: 12'0" x 9'6" Area: 105 sq. ft

Counted as Living Area:

Yes

Heated: Yes Finished: Yes Enclosed: Yes Contiguous:

Yes

Permitted: Yes Wet Space: No Addition: No Conversion: No

### Floor 2 - Bedroom

Dimensions: 9'7" x 16'2"

Area: 116 sq. ft

**Counted as Living Area:** 

Yes

Heated: Yes Finished: Yes Enclosed: Yes Contiguous:

Yes

Permitted: Yes Wet Space: No Addition: No Conversion: No

### U Floor 2 - Bath

Dimensions: 12'7" x 5'1"

Area: 66 sq. ft

Counted as Living Area:

Yes

Heated: Yes Finished: Yes Enclosed: Yes Contiguous: Yes

Permitted: Yes Wet Space: Yes Addition: No Conversion: No