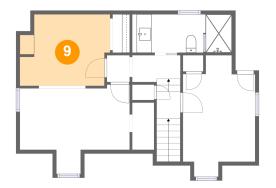

## 9 Floor 2 - Bedroom

Dimensions: 12'0" x 9'6" Area: 105 sq. ft

Counted as Living Area:

Yes

Heated: Yes Finished: Yes Enclosed: Yes Contiguous:

Yes

Permitted: Yes Wet Space: No Addition: No Conversion: No