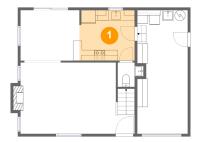

# Floor 1 - Kitchen

**Dimensions:** 10'4" x 9'5" Area: 96 sq. ft

Counted as Living Area: Yes

Heated: Yes Finished: Yes Enclosed: Yes Contiguous: Yes

Permitted: Yes Wet Space: No Addition: No

Conversion: No