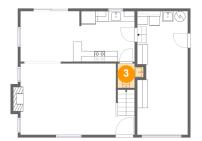

3 Floor 1 - Wc

Dimensions: 4'10" x 4'7"

Area: 18 sq. ft

Counted as Living Area: No

Heated: Yes Finished: Yes Enclosed: Yes Contiguous: Yes Permitted: Yes Wet Space: Yes Addition: No Conversion: No

4 Floor 1 - Garage