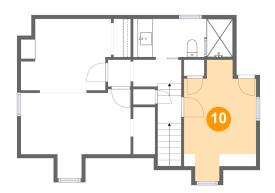

### Floor 2 - Bedroom

Dimensions: 9'7" x 16'2"

Area: 116 sq. ft

**Counted as Living Area:** 

Yes

Heated: Yes Finished: Yes Enclosed: Yes Contiguous:

Yes

Permitted: Yes Wet Space: No Addition: No Conversion: No