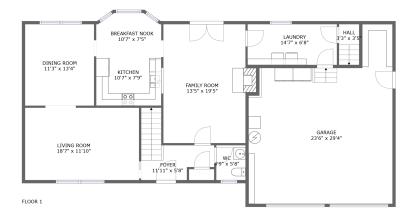

#### **Room dimensions**

Floor 1 Total sqft: 1724 Living area: 1144

| #  |                | Dimensions     | sqft       | Counted as living area |
|----|----------------|----------------|------------|------------------------|
| 1  | Foyer          | 11'11" x 5'8"  | 79 sq. ft  | Yes                    |
| 2  | Family Room    | 13'5" x 19'5"  | 268 sq. ft | Yes                    |
| 3  | Breakfast Nook | 10'7" x 7'5"   | 73 sq. ft  | Yes                    |
| 4  | Laundry        | 14'7" x 6'8"   | 97 sq. ft  | Yes                    |
| 5  | Kitchen        | 10'7" x 7'9"   | 84 sq. ft  | Yes                    |
| 6  | Garage         | 23'6" x 29'4"  | 549 sq. ft | No                     |
| 7  | Dining Room    | 11'3" x 13'4"  | 150 sq. ft | Yes                    |
| 8  | Living Room    | 18'7" x 11'10" | 220 sq. ft | Yes                    |
| 9  | Hall           | 3'3" x 3'5"    | 22 sq. ft  | Yes                    |
| 10 | WC             | 4'9" x 5'8"    | 27 sq. ft  | Yes                    |