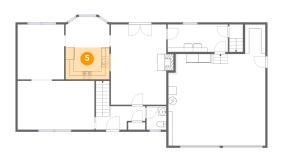

## 5 Floor 1 - Kitchen

**Dimensions:** 10'7" x 7'9"

Area: 84 sq. ft

Counted as living area: Yes