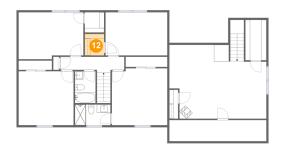

## Floor 2 - Attic

Dimensions: 23'6" x 5'1"

Area: 120 sq. ft

Counted as living area: No

**Pioor 2 - W.I.C.** 

Dimensions: 4'8" x 5'2"

Area: 24 sq. ft

Counted as living area: Yes