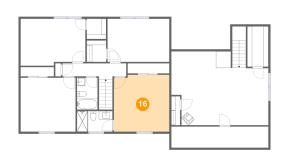

## Floor 2 - Bedroom

Dimensions: 15'0" x 10'5"

**Area:** 156 sq. ft

Counted as living area: Yes

Heated: Yes Finished: Yes Enclosed: Yes Contiguous: Yes Permitted: Yes Wet space: No Addition: No Conversion: No