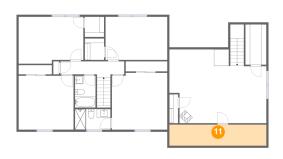

## Floor 2 - Bedroom

Dimensions: 21'0" x 17'10"

Area: 398 sq. ft

Counted as living area: Yes

Heated: Yes Finished: Yes Enclosed: Yes Contiguous: Yes Permitted: Yes Wet space: No Addition: No Conversion: No