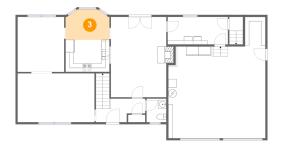

## Floor 1 - Breakfast Nook

**Dimensions:** 10'7" x 7'5"

Area: 73 sq. ft

Counted as living area: Yes

Heated: Yes Finished: Yes Enclosed: Yes Contiguous: Yes Permitted: Yes Wet space: No Addition: No Conversion: No