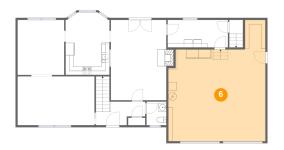

# 6 Floor 1 - Garage

Dimensions: 23'6" x 29'4"

Area: 549 sq. ft

Counted as living area: No

Heated: No Finished: No Enclosed: Yes Contiguous: Yes Permitted: Yes Wet space: No Addition: No Conversion: No