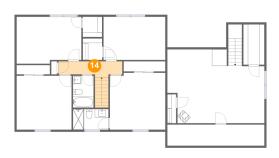

4 Floor 2 - Hall

Dimensions: 15'6" x 3'10"

Area: 75 sq. ft

Counted as living area: Yes