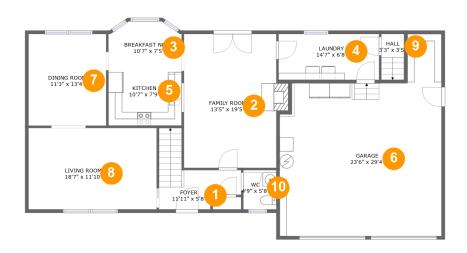

#### **Room dimensions**

Floor 1 Total sqft: 1724 Living area: 1144

| #  |                | Dimensions     | sqft       | Counted as living area |
|----|----------------|----------------|------------|------------------------|
| 1  | Foyer          | 11'11" x 5'8"  | 79 sq. ft  | Yes                    |
| 2  | Family Room    | 13'5" x 19'5"  | 268 sq. ft | Yes                    |
| 3  | Breakfast Nook | 10'7" x 7'5"   | 73 sq. ft  | Yes                    |
| 4  | Laundry        | 14'7" x 6'8"   | 97 sq. ft  | Yes                    |
| 5  | Kitchen        | 10'7" x 7'9"   | 84 sq. ft  | Yes                    |
| 6  | Garage         | 23'6" x 29'4"  | 549 sq. ft | No                     |
| 7  | Dining Room    | 11'3" x 13'4"  | 150 sq. ft | Yes                    |
| 8  | Living Room    | 18'7" x 11'10" | 220 sq. ft | Yes                    |
| 9  | Hall           | 3'3" x 3'5"    | 22 sq. ft  | Yes                    |
| 10 | WC             | 4'9" x 5'8"    | 27 sq. ft  | Yes                    |