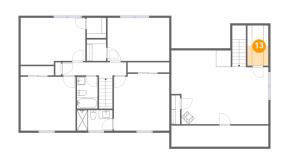

## 6 Floor 2 - Bedroom

**Dimensions:** 15'8" x 11'4"

**Area:** 171 sq. ft

Counted as living area: Yes

Heated: Yes Finished: Yes Enclosed: Yes Contiguous: Yes Permitted: Yes Wet space: No Addition: No Conversion: No