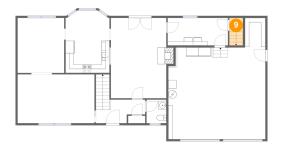

# 6 Floor 1 - Garage

Dimensions: 23'6" x 29'4"

Area: 549 sq. ft

Counted as living area: No

Heated: No Finished: No Enclosed: Yes Contiguous: Yes Permitted: Yes Wet space: No Addition: No Conversion: No