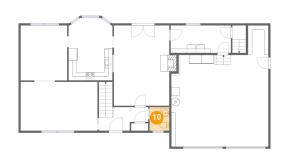

## Floor 1 - WC

Dimensions: 4'9" x 5'8"

Area: 27 sq. ft

Counted as living area: Yes

Heated: Yes Finished: Yes Enclosed: Yes Contiguous: Yes Permitted: Yes Wet space: Yes Addition: No Conversion: No