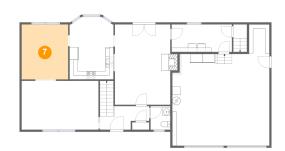

# 1 - Floor 1 - Foyer

**Dimensions:** 11'11" x 5'8"

Area: 79 sq. ft

Counted as living area: Yes

Heated: Yes Finished: Yes Enclosed: Yes Contiguous: Yes Permitted: Yes Wet space: No Addition: No Conversion: No