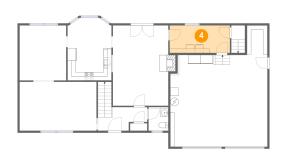

# Floor 1 - Laundry

**Dimensions:** 14'7" x 6'8"

Area: 97 sq. ft

Counted as living area: Yes

Heated: Yes Finished: Yes Enclosed: Yes Contiguous: Yes Permitted: Yes Wet space: No Addition: No Conversion: No