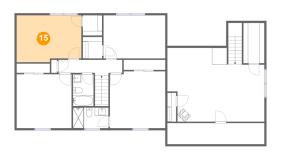

## Floor 2 - Bedroom

Dimensions: 21'0" x 17'10"

Area: 398 sq. ft

Counted as living area: Yes

Heated: Yes Finished: Yes Enclosed: Yes Contiguous: Yes Permitted: Yes Wet space: No Addition: No Conversion: No