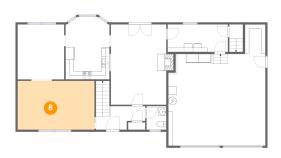

# Floor 1 - Dining Room

Dimensions: 11'3" x 13'4"

Area: 150 sq. ft

Counted as living area: Yes

Heated: Yes Finished: Yes Enclosed: Yes Contiguous: Yes Permitted: Yes Wet space: No Addition: No Conversion: No