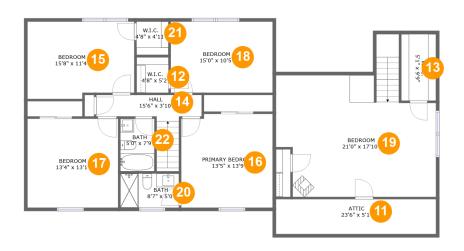

#### **Room dimensions**

Floor 2 Total sqft: 1692 Living area: 1525

| #  |                 | Dimensions     | sqft       | Counted as living area |
|----|-----------------|----------------|------------|------------------------|
| 11 | Attic           | 23'6" x 5'1"   | 120 sq. ft | No                     |
| 12 | W.I.C.          | 4'8" x 5'2"    | 24 sq. ft  | Yes                    |
| 13 | W.I.C.          | 5'1" x 9'9"    | 25 sq. ft  | Yes                    |
| 14 | Hall            | 15'6" x 3'10"  | 75 sq. ft  | Yes                    |
| 15 | Bedroom         | 15'8" x 11'4"  | 171 sq. ft | Yes                    |
| 16 | Primary Bedroom | 13'5" x 13'9"  | 182 sq. ft | Yes                    |
| 17 | Bedroom         | 13'4" x 13'1"  | 174 sq. ft | Yes                    |
| 18 | Bedroom         | 15'0" x 10'5"  | 156 sq. ft | Yes                    |
| 19 | Bedroom         | 21'0" x 17'10" | 398 sq. ft | Yes                    |
| 20 | Bath            | 8'7" x 5'0"    | 43 sq. ft  | Yes                    |
| 21 | W.I.C.          | 4'8" x 4'11"   | 23 sq. ft  | Yes                    |

| #  |      | Dimensions  | sqft      | Counted as living area |
|----|------|-------------|-----------|------------------------|
| 22 | Bath | 5'0" x 7'9" | 39 sq. ft | Yes                    |