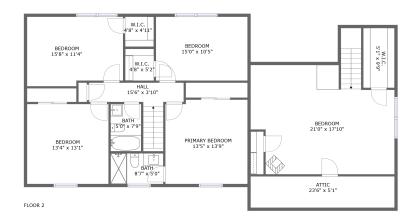

#### **Room dimensions**

Floor 2 Total sqft: 1692 Living area: 1525

| #  |                 | Dimensions     | sqft       | Counted as living area |
|----|-----------------|----------------|------------|------------------------|
| 11 | Attic           | 23'6" x 5'1"   | 120 sq. ft | No                     |
| 12 | W.I.C.          | 4'8" x 5'2"    | 24 sq. ft  | Yes                    |
| 13 | W.I.C.          | 5'1" x 9'9"    | 25 sq. ft  | Yes                    |
| 14 | Hall            | 15'6" x 3'10"  | 75 sq. ft  | Yes                    |
| 15 | Bedroom         | 15'8" x 11'4"  | 171 sq. ft | Yes                    |
| 16 | Primary Bedroom | 13'5" x 13'9"  | 182 sq. ft | Yes                    |
| 17 | Bedroom         | 13'4" x 13'1"  | 174 sq. ft | Yes                    |
| 18 | Bedroom         | 15'0" x 10'5"  | 156 sq. ft | Yes                    |
| 19 | Bedroom         | 21'0" x 17'10" | 398 sq. ft | Yes                    |
| 20 | Bath            | 8'7" x 5'0"    | 43 sq. ft  | Yes                    |
| 21 | W.I.C.          | 4'8" x 4'11"   | 23 sq. ft  | Yes                    |

| #  |      | Dimensions  | sqft      | Counted as living area |
|----|------|-------------|-----------|------------------------|
| 22 | Bath | 5'0" x 7'9" | 39 sq. ft | Yes                    |