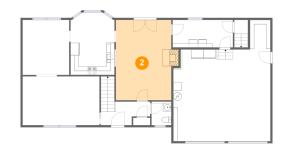

# Floor 1 - Family Room

Dimensions: 13'5" x 19'5"

Area: 268 sq. ft

Counted as living area: Yes