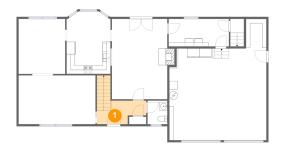

# 1 - Floor 1 - Foyer

**Dimensions:** 11'11" x 5'8"

Area: 79 sq. ft

Counted as living area: Yes

Heated: Yes Finished: Yes Enclosed: Yes Contiguous: Yes Permitted: Yes Wet space: No Addition: No Conversion: No