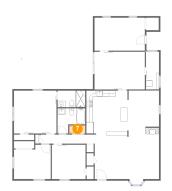

## 🤨 Floor 1 - Bedroom

Dimensions: 10'8" x 10'10" Area: 116 sq. ft Counted as living area: Yes Heated: Yes Finished: Yes Enclosed: Yes Contiguous: Yes Permitted: Yes Wet space: No Addition: No Conversion: No