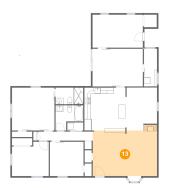

## 😳 Floor 1 - Primary Bedroom

Dimensions: 13'5" x 13'6" Area: 182 sq. ft Counted as living area: Yes Heated: Yes Finished: Yes Enclosed: Yes Contiguous: Yes Permitted: Yes Wet space: No Addition: No Conversion: No