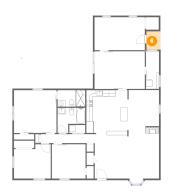

## 😳 Floor 1 - Primary Bedroom

Dimensions: 13'5" x 13'6" Area: 182 sq. ft Counted as living area: Yes Heated: Yes Finished: Yes Enclosed: Yes Contiguous: Yes Permitted: Yes Wet space: No Addition: No Conversion: No