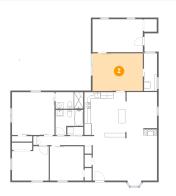

## 😳 Floor 1 - Primary Bedroom

Dimensions: 13'5" x 13'6" Area: 182 sq. ft Counted as living area: Yes Heated: Yes Finished: Yes Enclosed: Yes Contiguous: Yes Permitted: Yes Wet space: No Addition: No Conversion: No