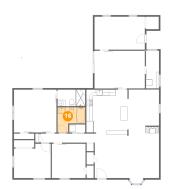

## Floor 1 - Kitchen

Dimensions: 13'4" x 13'6" Area: 180 sq. ft Counted as living area: Yes

Heated: Yes Finished: Yes Enclosed: Yes Contiguous: Yes Permitted: Yes Wet space: No Addition: No Conversion: No