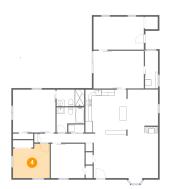

#### Floor 1 - Bedroom

Dimensions: 11'8" x 10'10" Area: 116 sq. ft Counted as living area: Yes Heated: Yes Finished: Yes Enclosed: Yes Contiguous: Yes Permitted: Yes Wet space: No Addition: No Conversion: No