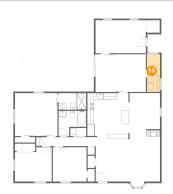

# 🤒 Floor 1 - Bedroom

Dimensions: 15'11" x 10'5" Area: 166 sq. ft Counted as living area: Yes

Dimensions: 4'2" x 11'11" Area: 49 sq. ft Counted as living area: Yes Heated: Yes Finished: Yes Enclosed: Yes Contiguous: Yes Permitted: Yes Wet space: No Addition: No Conversion: No