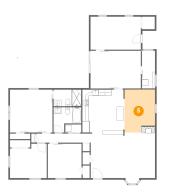

## 😳 Floor 1 - Primary Bedroom

Dimensions: 13'5" x 13'6" Area: 182 sq. ft Counted as living area: Yes Heated: Yes Finished: Yes Enclosed: Yes Contiguous: Yes Permitted: Yes Wet space: No Addition: No Conversion: No