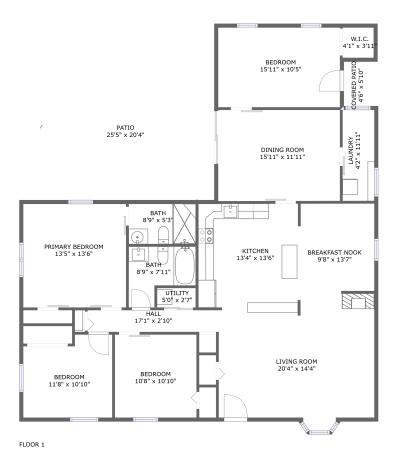

# **Room dimensions**

Floor 1

Total sqft: 2305

Living area: 1808

| #  |                 | Dimensions      | sqft       | Counted as living area |
|----|-----------------|-----------------|------------|------------------------|
| 1  | Kitchen         | 13'4" x 13'6"   | 180 sq. ft | Yes                    |
| 2  | Dining Room     | 15'11" x 11'11" | 190 sq. ft | Yes                    |
| 3  | Hall            | 17'1" x 2'10"   | 49 sq. ft  | Yes                    |
| 4  | Bedroom         | 11'8" x 10'10"  | 116 sq. ft | Yes                    |
| 5  | Breakfast Nook  | 9'8" x 13'7"    | 122 sq. ft | Yes                    |
| 6  | Covered Patio   | 4'6" x 5'10"    | 26 sq. ft  | No                     |
| 7  | Utility         | 5'0" x 2'7"     | 13 sq. ft  | No                     |
| 8  | Patio           | 25'5" x 20'4"   | 452 sq. ft | No                     |
| 9  | Bedroom         | 10'8" x 10'10"  | 116 sq. ft | Yes                    |
| 10 | Primary Bedroom | 13'5" x 13'6"   | 182 sq. ft | Yes                    |
| 11 | W.I.C.          | 4'1" x 3'11"    | 16 sq. ft  | Yes                    |

Scan captured on Thu, 24 Apr 2025 14:59:38 GMT

| #  |             | Dimensions     | sqft       | Counted as living area |
|----|-------------|----------------|------------|------------------------|
| 12 | Bath        | 8'9" x 5'3"    | 46 sq. ft  | Yes                    |
| 13 | Living Room | 20'4" x 14'4"  | 300 sq. ft | Yes                    |
| 14 | Bedroom     | 15'11" x 10'5" | 166 sq. ft | Yes                    |
| 15 | Laundry     | 4'2" x 11'11"  | 49 sq. ft  | Yes                    |
| 16 | Bath        | 8'9" x 7'11"   | 54 sq. ft  | Yes                    |