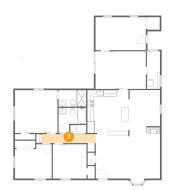

## Floor 1 - Kitchen

Dimensions: 13'4" x 13'6" Area: 180 sq. ft Counted as living area: Yes

Heated: Yes Finished: Yes Enclosed: Yes Contiguous: Yes Permitted: Yes Wet space: No Addition: No Conversion: No