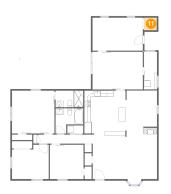

## **i Floor** 1 - W.I.C.

Dimensions: 4'1" x 3'11" Area: 16 sq. ft Counted as living area: Yes

Dimensions: 8'9" x 5'3" Area: 46 sq. ft Counted as living area: Yes Heated: Yes Finished: Yes Enclosed: Yes Contiguous: Yes Permitted: Yes Wet space: Yes Addition: No Conversion: No