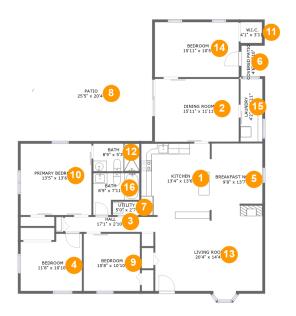

# **Room dimensions**

Floor 1

Total sqft: 2305

Living area: 1808

| #  |                 | Dimensions      | sqft       | Counted as living area |
|----|-----------------|-----------------|------------|------------------------|
| 1  | Kitchen         | 13'4" x 13'6"   | 180 sq. ft | Yes                    |
| 2  | Dining Room     | 15'11" x 11'11" | 190 sq. ft | Yes                    |
| 3  | Hall            | 17'1" x 2'10"   | 49 sq. ft  | Yes                    |
| 4  | Bedroom         | 11'8" x 10'10"  | 116 sq. ft | Yes                    |
| 5  | Breakfast Nook  | 9'8" x 13'7"    | 122 sq. ft | Yes                    |
| 6  | Covered Patio   | 4'6" x 5'10"    | 26 sq. ft  | No                     |
| 7  | Utility         | 5'0" x 2'7"     | 13 sq. ft  | No                     |
| 8  | Patio           | 25'5" x 20'4"   | 452 sq. ft | No                     |
| 9  | Bedroom         | 10'8" x 10'10"  | 116 sq. ft | Yes                    |
| 10 | Primary Bedroom | 13'5" x 13'6"   | 182 sq. ft | Yes                    |
| 11 | W.I.C.          | 4'1" x 3'11"    | 16 sq. ft  | Yes                    |

Scan captured on Thu, 24 Apr 2025 14:59:38 GMT

| #  |             | Dimensions     | sqft       | Counted as living area |
|----|-------------|----------------|------------|------------------------|
| 12 | Bath        | 8'9" x 5'3"    | 46 sq. ft  | Yes                    |
| 13 | Living Room | 20'4" x 14'4"  | 300 sq. ft | Yes                    |
| 14 | Bedroom     | 15'11" x 10'5" | 166 sq. ft | Yes                    |
| 15 | Laundry     | 4'2" x 11'11"  | 49 sq. ft  | Yes                    |
| 16 | Bath        | 8'9" x 7'11"   | 54 sq. ft  | Yes                    |