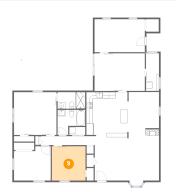

## 🤨 Floor 1 - Bedroom

Dimensions: 10'8" x 10'10" Area: 116 sq. ft Counted as living area: Yes Heated: Yes Finished: Yes Enclosed: Yes Contiguous: Yes Permitted: Yes Wet space: No Addition: No Conversion: No