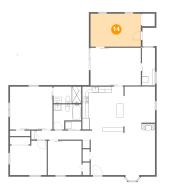

# 🤒 Floor 1 - Bedroom

Dimensions: 15'11" x 10'5" Area: 166 sq. ft Counted as living area: Yes

Dimensions: 4'2" x 11'11" Area: 49 sq. ft Counted as living area: Yes Heated: Yes Finished: Yes Enclosed: Yes Contiguous: Yes Permitted: Yes Wet space: No Addition: No Conversion: No