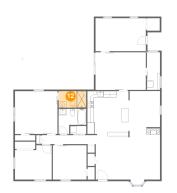

## Floor 1 - Kitchen

Dimensions: 13'4" x 13'6" Area: 180 sq. ft Counted as living area: Yes

Heated: Yes Finished: Yes Enclosed: Yes Contiguous: Yes Permitted: Yes Wet space: No Addition: No Conversion: No