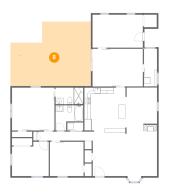

#### Floor 1 - Bedroom

Dimensions: 11'8" x 10'10" Area: 116 sq. ft Counted as living area: Yes Heated: Yes Finished: Yes Enclosed: Yes Contiguous: Yes Permitted: Yes Wet space: No Addition: No Conversion: No