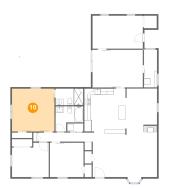

## 🤨 Floor 1 - Bedroom

Dimensions: 10'8" x 10'10" Area: 116 sq. ft Counted as living area: Yes Heated: Yes Finished: Yes Enclosed: Yes Contiguous: Yes Permitted: Yes Wet space: No Addition: No Conversion: No