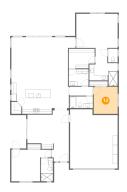

#### 4 Floor 1 - Bath

Dimensions: 9'9" x 4'10"

Area: 47 sq. ft

Counted as living area: Yes

Heated: Yes Finished: Yes Enclosed: Yes Contiguous: Yes Permitted: Yes Wet space: Yes Addition: No Conversion: No

### 7 Floor 1 - Bath

Dimensions: 5'1" x 9'8"

Area: 49 sq. ft

Counted as living area: Yes

Heated: Yes Finished: Yes Enclosed: Yes Contiguous: Yes Permitted: Yes Wet space: Yes Addition: No Conversion: No