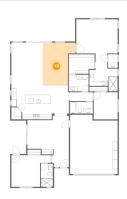

### 5 Floor 1 - Living Room

Dimensions: 13'2" x 18'1"

Area: 238 sq. ft

Counted as living area: Yes