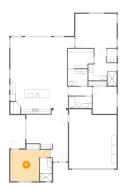

### Ploor 1 - Bedroom

Dimensions: 10'0" x 11'4"

**Area:** 114 sq. ft

Counted as living area: Yes

Heated: Yes Finished: Yes Enclosed: Yes Contiguous: Yes Permitted: Yes Wet space: No Addition: No Conversion: No