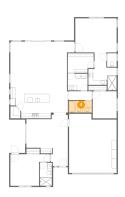

# 6 Floor 1 - Pantry

Dimensions: 4'2" x 5'1"

Area: 19 sq. ft

Counted as living area: Yes

Heated: Yes Finished: Yes Enclosed: Yes Contiguous: Yes Permitted: Yes Wet space: No Addition: No Conversion: No