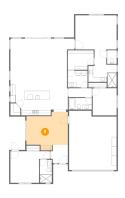

#### Floor 1 - Office

Dimensions: 17'4" x 14'4"

Area: 233 sq. ft

Counted as living area: Yes