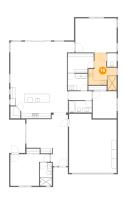

#### 4 Floor 1 - Bath

Dimensions: 9'9" x 4'10"

Area: 47 sq. ft

Counted as living area: Yes

Heated: Yes Finished: Yes Enclosed: Yes Contiguous: Yes Permitted: Yes Wet space: Yes Addition: No Conversion: No