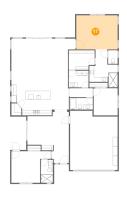

#### 4 Floor 1 - Bath

Dimensions: 9'9" x 4'10"

Area: 47 sq. ft

Counted as living area: Yes

Heated: Yes Finished: Yes Enclosed: Yes Contiguous: Yes Permitted: Yes Wet space: Yes Addition: No Conversion: No