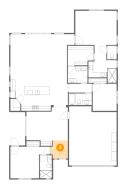

#### Floor 1 - WC

Dimensions: 4'0" x 5'8"

Area: 23 sq. ft

Counted as living area: Yes