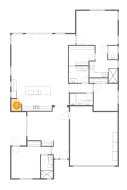

#### Floor 1 - Hall

Dimensions: 9'9" x 3'9" Area: 37 sq. ft

Counted as living area: Yes

Heated: Yes Finished: Yes Enclosed: Yes Contiguous: Yes Permitted: Yes Wet space: No Addition: No Conversion: No