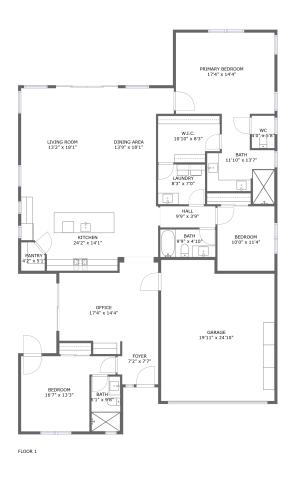

### **Property summary**

Floors 2,228 Cross living area sqft 2,721

#### **Room dimensions**

Floor 1 Total sqft: 2721 Living area: 2228

| #  |             | Dimensions    | sqft       | Counted as living area |
|----|-------------|---------------|------------|------------------------|
| 1  | Hall        | 9'9" x 3'9"   | 37 sq. ft  | Yes                    |
| 2  | W.I.C.      | 10'10" x 8'3" | 84 sq. ft  | Yes                    |
| 3  | Foyer       | 7'2" x 7'7"   | 51 sq. ft  | Yes                    |
| 4  | Bath        | 9'9" x 4'10"  | 47 sq. ft  | Yes                    |
| 5  | Living Room | 13'2" x 18'1" | 238 sq. ft | Yes                    |
| 6  | Pantry      | 4'2" x 5'1"   | 19 sq. ft  | Yes                    |
| 7  | Bath        | 5'1" x 9'8"   | 49 sq. ft  | Yes                    |
| 8  | Office      | 17'4" x 14'4" | 233 sq. ft | Yes                    |
| 9  | Bedroom     | 16'7" x 13'3" | 174 sq. ft | Yes                    |
| 10 | Dining Area | 13'9" x 18'1" | 205 sq. ft | Yes                    |
| 11 | WC          | 4'0" x 5'8"   | 23 sq. ft  | Yes                    |

| #  |                 | Dimensions      | sqft       | Counted as living area |
|----|-----------------|-----------------|------------|------------------------|
| 12 | Bedroom         | 10'0" x 11'4"   | 114 sq. ft | Yes                    |
| 13 | Kitchen         | 24'2" x 14'1"   | 300 sq. ft | Yes                    |
| 14 | Garage          | 19'11" x 24'10" | 470 sq. ft | No                     |
| 15 | Laundry         | 8'3" x 7'0"     | 58 sq. ft  | Yes                    |
| 16 | Bath            | 11'10" x 13'7"  | 124 sq. ft | Yes                    |
| 17 | Primary Bedroom | 17'4" x 14'4"   | 248 sq. ft | Yes                    |