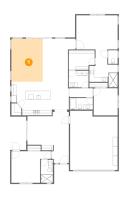

### 5 Floor 1 - Living Room

Dimensions: 13'2" x 18'1"

Area: 238 sq. ft

Counted as living area: Yes