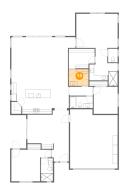

#### 4 Floor 1 - Bath

Dimensions: 9'9" x 4'10"

Area: 47 sq. ft

Counted as living area: Yes

Heated: Yes Finished: Yes Enclosed: Yes Contiguous: Yes Permitted: Yes Wet space: Yes Addition: No Conversion: No