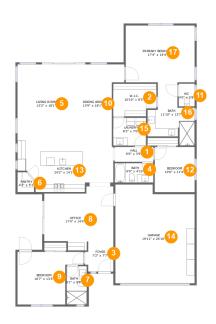

#### **Room dimensions**

Floor 1 Total sqft: 2721 Living area: 2228

| #  |             | Dimensions    | sqft       | Counted as living area |
|----|-------------|---------------|------------|------------------------|
| 1  | Hall        | 9'9" x 3'9"   | 37 sq. ft  | Yes                    |
| 2  | W.I.C.      | 10'10" x 8'3" | 84 sq. ft  | Yes                    |
| 3  | Foyer       | 7'2" x 7'7"   | 51 sq. ft  | Yes                    |
| 4  | Bath        | 9'9" x 4'10"  | 47 sq. ft  | Yes                    |
| 5  | Living Room | 13'2" x 18'1" | 238 sq. ft | Yes                    |
| 6  | Pantry      | 4'2" x 5'1"   | 19 sq. ft  | Yes                    |
| 7  | Bath        | 5'1" x 9'8"   | 49 sq. ft  | Yes                    |
| 8  | Office      | 17'4" x 14'4" | 233 sq. ft | Yes                    |
| 9  | Bedroom     | 16'7" x 13'3" | 174 sq. ft | Yes                    |
| 10 | Dining Area | 13'9" x 18'1" | 205 sq. ft | Yes                    |
| 11 | WC          | 4'0" x 5'8"   | 23 sq. ft  | Yes                    |

| #  |                 | Dimensions      | sqft       | Counted as living area |
|----|-----------------|-----------------|------------|------------------------|
| 12 | Bedroom         | 10'0" x 11'4"   | 114 sq. ft | Yes                    |
| 13 | Kitchen         | 24'2" x 14'1"   | 300 sq. ft | Yes                    |
| 14 | Garage          | 19'11" x 24'10" | 470 sq. ft | No                     |
| 15 | Laundry         | 8'3" x 7'0"     | 58 sq. ft  | Yes                    |
| 16 | Bath            | 11'10" x 13'7"  | 124 sq. ft | Yes                    |
| 17 | Primary Bedroom | 17'4" x 14'4"   | 248 sq. ft | Yes                    |