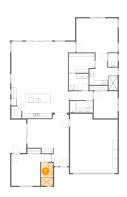

### Ploor 1 - Bedroom

Dimensions: 10'0" x 11'4"

**Area:** 114 sq. ft

Counted as living area: Yes

Heated: Yes Finished: Yes Enclosed: Yes Contiguous: Yes Permitted: Yes Wet space: No Addition: No Conversion: No