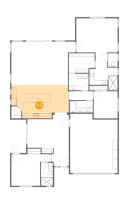

### 5 Floor 1 - Living Room

Dimensions: 13'2" x 18'1"

Area: 238 sq. ft

Counted as living area: Yes