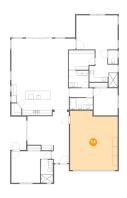

#### Floor 1 - Office

Dimensions: 17'4" x 14'4"

Area: 233 sq. ft

Counted as living area: Yes