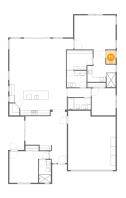

#### 4 Floor 1 - Bath

Dimensions: 9'9" x 4'10"

Area: 47 sq. ft

Counted as living area: Yes

Heated: Yes Finished: Yes Enclosed: Yes Contiguous: Yes Permitted: Yes Wet space: Yes Addition: No Conversion: No

### 7 Floor 1 - Bath

Dimensions: 5'1" x 9'8"

Area: 49 sq. ft

Counted as living area: Yes

Heated: Yes Finished: Yes Enclosed: Yes Contiguous: Yes Permitted: Yes Wet space: Yes Addition: No Conversion: No