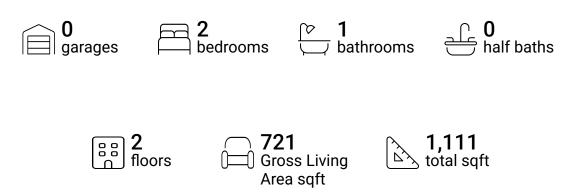

## **Room Dimensions**

Floor 1

Total sqft: 721

Living area: 721

Powered by

| # | Room name       | Dimensions    | Area (sqft) | Counted as Living Area |
|---|-----------------|---------------|-------------|------------------------|
| 1 | Bath            | 8'2" x 10'2"  | 57 sq. ft   | Yes                    |
| 2 | Dining Area     | 13'2" x 8'3"  | 105 sq. ft  | Yes                    |
| 3 | Living Room     | 13'8" x 12'2" | 166 sq. ft  | Yes                    |
| 4 | Primary Bedroom | 11'2" x 12'2" | 136 sq. ft  | Yes                    |
| 5 | W.i.c.          | 5'3" x 5'7"   | 30 sq. ft   | Yes                    |
| 6 | Foyer           | 3'6" x 8'3"   | 29 sq. ft   | Yes                    |
| 7 | Hall            | 6'4" x 9'5"   | 42 sq. ft   | Yes                    |
| 8 | Kitchen         | 9'7" x 8'3"   | 78 sq. ft   | Yes                    |