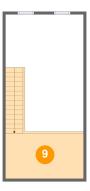

Scan captured on Thu, 11 Jul 2024 14:55:39 GMT Information is calculated by CubiCasa technology; deemed highly reliable but not guaranteed.

Floor 2 - Bedroom

Dimensions: 13'7" x 7'11" Area: 150 sq. ft Counted as Living Area: No Heated: Yes Finished: Yes Enclosed: Yes Contiguous: No Permitted: Yes Wet Space: No Addition: No Conversion: No