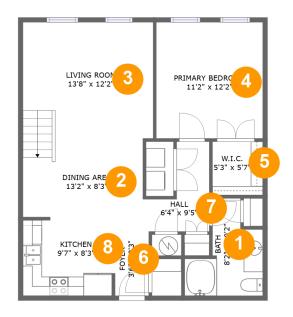

## **Room Dimensions**

Floor 1

Total sqft: 721

Living area: 721

Powered by

| # | Room name       | Dimensions    | Area (sqft) | Counted as Living Area |
|---|-----------------|---------------|-------------|------------------------|
| 1 | Bath            | 8'2" x 10'2"  | 57 sq. ft   | Yes                    |
| 2 | Dining Area     | 13'2" x 8'3"  | 105 sq. ft  | Yes                    |
| 3 | Living Room     | 13'8" x 12'2" | 166 sq. ft  | Yes                    |
| 4 | Primary Bedroom | 11'2" x 12'2" | 136 sq. ft  | Yes                    |
| 5 | W.i.c.          | 5'3" x 5'7"   | 30 sq. ft   | Yes                    |
| 6 | Foyer           | 3'6" x 8'3"   | 29 sq. ft   | Yes                    |
| 7 | Hall            | 6'4" x 9'5"   | 42 sq. ft   | Yes                    |
| 8 | Kitchen         | 9'7" x 8'3"   | 78 sq. ft   | Yes                    |

Dimensions: 8'2" x 10'2" Area: 57 sq. ft Counted as Living Area: Yes Heated: Yes Finished: Yes Enclosed: Yes Contiguous: Yes Permitted: Yes Wet Space: Yes Addition: No Conversion: No

Dimensions: 13'2" x 8'3" Area: 105 sq. ft Counted as Living Area: Yes

Heated: Yes Finished: Yes Enclosed: Yes Contiguous: Yes Permitted: Yes Wet Space: No Addition: No Conversion: No

Floor 1 - Living Room

Dimensions: 13'8" x 12'2" Area: 166 sq. ft Counted as Living Area: Yes Heated: Yes Finished: Yes Enclosed: Yes Contiguous: Yes Permitted: Yes Wet Space: No Addition: No Conversion: No

#### Floor 1 - Primary Bedroom

Dimensions: 11'2" x 12'2" Area: 136 sq. ft Counted as Living Area: Yes Heated: Yes Finished: Yes Enclosed: Yes Contiguous: Yes Permitted: Yes Wet Space: No Addition: No Conversion: No

# 5 Floor 1 - W.i.c.

Dimensions: 5'3" x 5'7" Area: 30 sq. ft Counted as Living Area: Yes Heated: Yes Finished: Yes Enclosed: Yes Contiguous: Yes Permitted: Yes Wet Space: No Addition: No Conversion: No

Scan captured on Thu, 11 Jul 2024 14:55:39 GMT Information is calculated by CubiCasa technology; deemed highly reliable but not guaranteed.

Floor 1 - Foyer

Dimensions: 3'6" x 8'3" Area: 29 sq. ft Counted as Living Area: Yes Heated: Yes Finished: Yes Enclosed: Yes Contiguous: Yes Permitted: Yes Wet Space: No Addition: No Conversion: No

Floor 1 - Hall

Dimensions: 6'4" x 9'5" Area: 42 sq. ft Counted as Living Area: Yes Heated: Yes Finished: Yes Enclosed: Yes Contiguous: Yes Permitted: Yes Wet Space: No Addition: No Conversion: No

# 8 Floor 1 - Kitchen

Dimensions: 9'7" x 8'3" Area: 78 sq. ft Counted as Living Area: Yes

Heated: Yes Finished: Yes Enclosed: Yes Contiguous: Yes Permitted: Yes Wet Space: No Addition: No Conversion: No