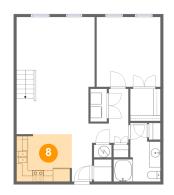

# 8 Floor 1 - Kitchen

Dimensions: 9'7" x 8'3" Area: 78 sq. ft Counted as Living Area: Yes

Heated: Yes Finished: Yes Enclosed: Yes Contiguous: Yes Permitted: Yes Wet Space: No Addition: No Conversion: No