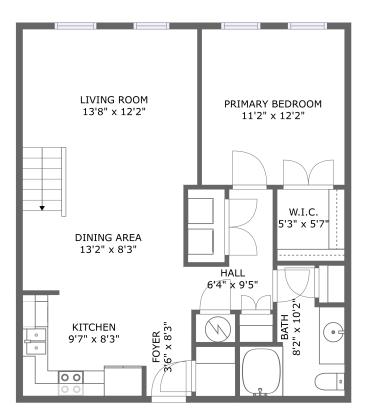

## **Room Dimensions**

Floor 1

Total sqft: 721

Living area: 721

Powered by

| # | Room name       | Dimensions    | Area (sqft) | Counted as Living Area |
|---|-----------------|---------------|-------------|------------------------|
| 1 | Bath            | 8'2" x 10'2"  | 57 sq. ft   | Yes                    |
| 2 | Dining Area     | 13'2" x 8'3"  | 105 sq. ft  | Yes                    |
| 3 | Living Room     | 13'8" x 12'2" | 166 sq. ft  | Yes                    |
| 4 | Primary Bedroom | 11'2" x 12'2" | 136 sq. ft  | Yes                    |
| 5 | W.i.c.          | 5'3" x 5'7"   | 30 sq. ft   | Yes                    |
| 6 | Foyer           | 3'6" x 8'3"   | 29 sq. ft   | Yes                    |
| 7 | Hall            | 6'4" x 9'5"   | 42 sq. ft   | Yes                    |
| 8 | Kitchen         | 9'7" x 8'3"   | 78 sq. ft   | Yes                    |

Dimensions: 8'2" x 10'2" Area: 57 sq. ft Counted as Living Area: Yes Heated: Yes Finished: Yes Enclosed: Yes Contiguous: Yes Permitted: Yes Wet Space: Yes Addition: No Conversion: No

Dimensions: 13'2" x 8'3" Area: 105 sq. ft Counted as Living Area: Yes

Heated: Yes Finished: Yes Enclosed: Yes Contiguous: Yes Permitted: Yes Wet Space: No Addition: No Conversion: No

Floor 1 - Living Room

Dimensions: 13'8" x 12'2" Area: 166 sq. ft Counted as Living Area: Yes Heated: Yes Finished: Yes Enclosed: Yes Contiguous: Yes Permitted: Yes Wet Space: No Addition: No Conversion: No

#### Floor 1 - Primary Bedroom

Dimensions: 11'2" x 12'2" Area: 136 sq. ft Counted as Living Area: Yes Heated: Yes Finished: Yes Enclosed: Yes Contiguous: Yes Permitted: Yes Wet Space: No Addition: No Conversion: No

# 5 Floor 1 - W.i.c.

Dimensions: 5'3" x 5'7" Area: 30 sq. ft Counted as Living Area: Yes Heated: Yes Finished: Yes Enclosed: Yes Contiguous: Yes Permitted: Yes Wet Space: No Addition: No Conversion: No

Scan captured on Thu, 11 Jul 2024 14:55:39 GMT Information is calculated by CubiCasa technology; deemed highly reliable but not guaranteed.

Floor 1 - Foyer

Dimensions: 3'6" x 8'3" Area: 29 sq. ft Counted as Living Area: Yes Heated: Yes Finished: Yes Enclosed: Yes Contiguous: Yes Permitted: Yes Wet Space: No Addition: No Conversion: No

Floor 1 - Hall

Dimensions: 6'4" x 9'5" Area: 42 sq. ft Counted as Living Area: Yes Heated: Yes Finished: Yes Enclosed: Yes Contiguous: Yes Permitted: Yes Wet Space: No Addition: No Conversion: No

# 8 Floor 1 - Kitchen

Dimensions: 9'7" x 8'3" Area: 78 sq. ft Counted as Living Area: Yes

Heated: Yes Finished: Yes Enclosed: Yes Contiguous: Yes Permitted: Yes Wet Space: No Addition: No Conversion: No