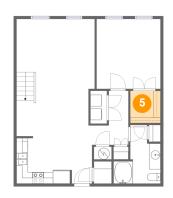

# 5 Floor 1 - W.i.c.

Dimensions: 5'3" x 5'7" Area: 30 sq. ft Counted as Living Area: Yes Heated: Yes Finished: Yes Enclosed: Yes Contiguous: Yes Permitted: Yes Wet Space: No Addition: No Conversion: No