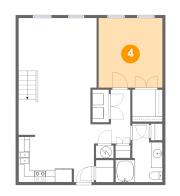

# 4

#### Floor 1 - Primary Bedroom

Dimensions: 11'2" x 12'2" Area: 136 sq. ft Counted as Living Area: Yes Heated: Yes Finished: Yes Enclosed: Yes Contiguous: Yes Permitted: Yes Wet Space: No Addition: No Conversion: No