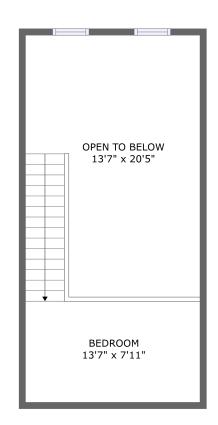

## **Room Dimensions**

| Floor 2 |           |            | Total sqft: 390 | Living area: 0         |
|---------|-----------|------------|-----------------|------------------------|
| #       | Room name | Dimensions | Area (sqft)     | Counted as Living Area |

| #  | Room name     | Dimensions    | Alea (Sqlt) | Counted as Living Area |
|----|---------------|---------------|-------------|------------------------|
| 9  | Bedroom       | 13'7" x 7'11" | 150 sq. ft  | No                     |
| 10 | Open To Below | 13'7" x 20'5" | 240 sq. ft  | No                     |

Scan captured on Thu, 11 Jul 2024 14:55:39 GMT Information is calculated by CubiCasa technology; deemed highly reliable but not guaranteed.

Floor 2 - Bedroom

Dimensions: 13'7" x 7'11" Area: 150 sq. ft Counted as Living Area: No Heated: Yes Finished: Yes Enclosed: Yes Contiguous: No Permitted: Yes Wet Space: No Addition: No Conversion: No

Dimensions: 13'7" x 20'5" Area: 240 sq. ft Counted as Living Area: No Heated: No Finished: No Enclosed: No Contiguous: Yes Permitted: No Wet Space: No Addition: No Conversion: No