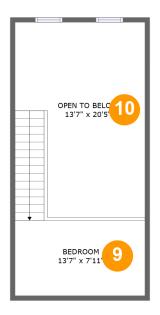

| #  | Room name     | Dimensions    | Alea (Sqlt) | Counted as Living Area |
|----|---------------|---------------|-------------|------------------------|
| 9  | Bedroom       | 13'7" x 7'11" | 150 sq. ft  | No                     |
| 10 | Open To Below | 13'7" x 20'5" | 240 sq. ft  | No                     |

Scan captured on Thu, 11 Jul 2024 14:55:39 GMT Information is calculated by CubiCasa technology; deemed highly reliable but not guaranteed.

Floor 2 - Bedroom

Dimensions: 13'7" x 7'11" Area: 150 sq. ft Counted as Living Area: No Heated: Yes Finished: Yes Enclosed: Yes Contiguous: No Permitted: Yes Wet Space: No Addition: No Conversion: No

Dimensions: 13'7" x 20'5" Area: 240 sq. ft Counted as Living Area: No Heated: No Finished: No Enclosed: No Contiguous: Yes Permitted: No Wet Space: No Addition: No Conversion: No