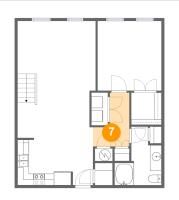

Floor 1 - Hall

Dimensions: 6'4" x 9'5" Area: 42 sq. ft Counted as Living Area: Yes Heated: Yes Finished: Yes Enclosed: Yes Contiguous: Yes Permitted: Yes Wet Space: No Addition: No Conversion: No

# 8 Floor 1 - Kitchen

Dimensions: 9'7" x 8'3" Area: 78 sq. ft Counted as Living Area: Yes

Heated: Yes Finished: Yes Enclosed: Yes Contiguous: Yes Permitted: Yes Wet Space: No Addition: No Conversion: No