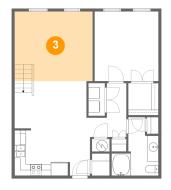

Heated: Yes Finished: Yes Enclosed: Yes Contiguous: Yes Permitted: Yes Wet Space: No Addition: No Conversion: No

Floor 1 - Living Room

Dimensions: 13'8" x 12'2" Area: 166 sq. ft Counted as Living Area: Yes Heated: Yes Finished: Yes Enclosed: Yes Contiguous: Yes Permitted: Yes Wet Space: No Addition: No Conversion: No