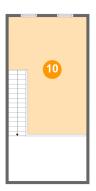

Dimensions: 13'7" x 20'5" Area: 240 sq. ft Counted as Living Area: No Heated: No Finished: No Enclosed: No Contiguous: Yes Permitted: No Wet Space: No Addition: No Conversion: No