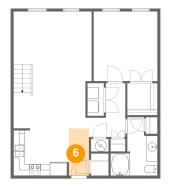

Scan captured on Thu, 11 Jul 2024 14:55:39 GMT Information is calculated by CubiCasa technology; deemed highly reliable but not guaranteed.

Floor 1 - Foyer

Dimensions: 3'6" x 8'3" Area: 29 sq. ft Counted as Living Area: Yes Heated: Yes Finished: Yes Enclosed: Yes Contiguous: Yes Permitted: Yes Wet Space: No Addition: No Conversion: No