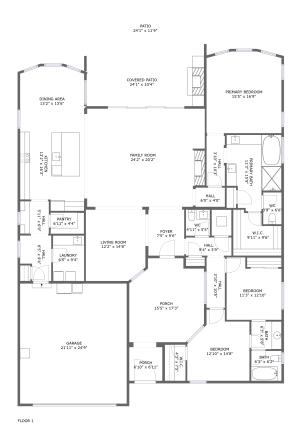

# **Room dimensions**

Floor 1

Total sqft: 4062

Living area: 2667

| #  |               | Dimensions     | sqft       | Counted as living area |
|----|---------------|----------------|------------|------------------------|
| 1  | Foyer         | 7'5" x 9'6"    | 70 sq. ft  | Yes                    |
| 2  | Living Room   | 12'2" x 14'8"  | 175 sq. ft | Yes                    |
| 3  | Primary Bath  | 11'3" x 15'9"  | 147 sq. ft | Yes                    |
| 4  | Bedroom       | 11'3" x 12'10" | 128 sq. ft | Yes                    |
| 5  | WC            | 3'9" x 6'6"    | 25 sq. ft  | Yes                    |
| 6  | Pantry        | 6'11" x 4'4"   | 30 sq. ft  | Yes                    |
| 7  | Kitchen       | 13'2" x 16'3"  | 199 sq. ft | Yes                    |
| 8  | W.I.C.        | 9'11" x 9'6"   | 78 sq. ft  | Yes                    |
| 9  | Bath          | 6'3" x 5'8"    | 36 sq. ft  | Yes                    |
| 10 | Family Room   | 24'2" x 20'2"  | 478 sq. ft | Yes                    |
| 11 | Covered Patio | 24'1" x 10'4"  | 249 sq. ft | No                     |

Scan captured on Fri, 09 May 2025 22:22:15 GMT

| #  |                 | Dimensions     | sqft       | Counted as living area |
|----|-----------------|----------------|------------|------------------------|
| 12 | Primary Bedroom | 15'5" x 16'9"  | 252 sq. ft | Yes                    |
| 13 | Patio           | 24'1" x 11'9"  | 285 sq. ft | No                     |
| 14 | Hall            | 6'0" x 4'0"    | 24 sq. ft  | Yes                    |
| 15 | Laundry         | 6'5" x 9'4"    | 60 sq. ft  | Yes                    |
| 16 | Porch           | 6'10" x 6'11"  | 47 sq. ft  | No                     |
| 17 | WC              | 4'11" x 5'5"   | 27 sq. ft  | Yes                    |
| 18 | Porch           | 15'5" x 17'3"  | 236 sq. ft | No                     |
| 19 | Hall            | 3'10" x 10'3"  | 38 sq. ft  | Yes                    |
| 20 | Hall            | 5'11" x 6'9"   | 40 sq. ft  | Yes                    |
| 21 | Garage          | 21'11" x 24'9" | 542 sq. ft | No                     |
| 22 | Bath            | 6'3" x 6'2"    | 38 sq. ft  | Yes                    |
| 23 | Dining Area     | 13'2" x 13'6"  | 171 sq. ft | Yes                    |
| 24 | Hall            | 9'4" x 3'9"    | 35 sq. ft  | Yes                    |
| 25 | Hall            | 6'5" x 9'4"    | 51 sq. ft  | Yes                    |
| 26 | Hall            | 3'10" x 10'5"  | 39 sq. ft  | Yes                    |
| 27 | W.I.C.          | 4'3" x 7'5"    | 32 sq. ft  | Yes                    |
| 28 | Bedroom         | 12'10" x 14'8" | 155 sq. ft | Yes                    |