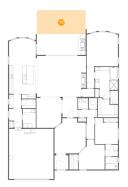

### 🤒 Floor 1 - Bedroom

Dimensions: 12'10" x 14'8" Area: 155 sq. ft Counted as living area: Yes