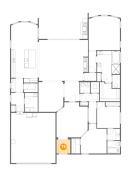

#### Floor 1 - Kitchen

Dimensions: 13'2" x 16'3" Area: 199 sq. ft Counted as living area: Yes Heated: Yes Finished: Yes Enclosed: Yes Contiguous: Yes Permitted: Yes Wet space: No Addition: No Conversion: No