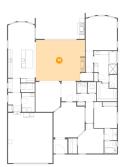

### 🕛 Floor 1 - Family Room

Dimensions: 24'2" x 20'2" Area: 478 sq. ft Counted as living area: Yes Heated: Yes Finished: Yes Enclosed: Yes Contiguous: Yes Permitted: Yes Wet space: No Addition: No Conversion: No