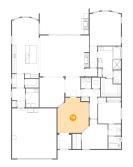

### 🔮 Floor 1 - Bedroom

Dimensions: 11'3" x 12'10" Area: 128 sq. ft Counted as living area: Yes Heated: Yes Finished: Yes Enclosed: Yes Contiguous: Yes Permitted: Yes Wet space: No Addition: No Conversion: No