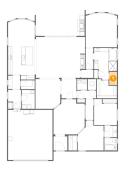

### 🕛 Floor 1 - Family Room

Dimensions: 24'2" x 20'2" Area: 478 sq. ft Counted as living area: Yes Heated: Yes Finished: Yes Enclosed: Yes Contiguous: Yes Permitted: Yes Wet space: No Addition: No Conversion: No