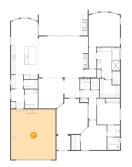

### Primary Bedroom

Dimensions: 15'5" x 16'9" Area: 252 sq. ft Counted as living area: Yes Heated: Yes Finished: Yes Enclosed: Yes Contiguous: Yes Permitted: Yes Wet space: No Addition: No Conversion: No