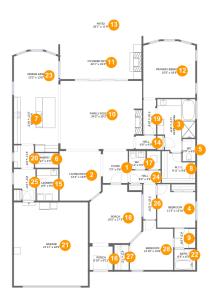

# **Room dimensions**

Floor 1

Total sqft: 4062

Living area: 2667

| #  |               | Dimensions     | sqft       | Counted as living area |
|----|---------------|----------------|------------|------------------------|
| 1  | Foyer         | 7'5" x 9'6"    | 70 sq. ft  | Yes                    |
| 2  | Living Room   | 12'2" x 14'8"  | 175 sq. ft | Yes                    |
| 3  | Primary Bath  | 11'3" x 15'9"  | 147 sq. ft | Yes                    |
| 4  | Bedroom       | 11'3" x 12'10" | 128 sq. ft | Yes                    |
| 5  | WC            | 3'9" x 6'6"    | 25 sq. ft  | Yes                    |
| 6  | Pantry        | 6'11" x 4'4"   | 30 sq. ft  | Yes                    |
| 7  | Kitchen       | 13'2" x 16'3"  | 199 sq. ft | Yes                    |
| 8  | W.I.C.        | 9'11" x 9'6"   | 78 sq. ft  | Yes                    |
| 9  | Bath          | 6'3" x 5'8"    | 36 sq. ft  | Yes                    |
| 10 | Family Room   | 24'2" x 20'2"  | 478 sq. ft | Yes                    |
| 11 | Covered Patio | 24'1" x 10'4"  | 249 sq. ft | No                     |

Scan captured on Fri, 09 May 2025 22:22:15 GMT

| #  |                 | Dimensions     | sqft       | Counted as living area |
|----|-----------------|----------------|------------|------------------------|
| 12 | Primary Bedroom | 15'5" x 16'9"  | 252 sq. ft | Yes                    |
| 13 | Patio           | 24'1" x 11'9"  | 285 sq. ft | No                     |
| 14 | Hall            | 6'0" x 4'0"    | 24 sq. ft  | Yes                    |
| 15 | Laundry         | 6'5" x 9'4"    | 60 sq. ft  | Yes                    |
| 16 | Porch           | 6'10" x 6'11"  | 47 sq. ft  | No                     |
| 17 | WC              | 4'11" x 5'5"   | 27 sq. ft  | Yes                    |
| 18 | Porch           | 15'5" x 17'3"  | 236 sq. ft | No                     |
| 19 | Hall            | 3'10" x 10'3"  | 38 sq. ft  | Yes                    |
| 20 | Hall            | 5'11" x 6'9"   | 40 sq. ft  | Yes                    |
| 21 | Garage          | 21'11" x 24'9" | 542 sq. ft | No                     |
| 22 | Bath            | 6'3" x 6'2"    | 38 sq. ft  | Yes                    |
| 23 | Dining Area     | 13'2" x 13'6"  | 171 sq. ft | Yes                    |
| 24 | Hall            | 9'4" x 3'9"    | 35 sq. ft  | Yes                    |
| 25 | Hall            | 6'5" x 9'4"    | 51 sq. ft  | Yes                    |
| 26 | Hall            | 3'10" x 10'5"  | 39 sq. ft  | Yes                    |
| 27 | W.I.C.          | 4'3" x 7'5"    | 32 sq. ft  | Yes                    |
| 28 | Bedroom         | 12'10" x 14'8" | 155 sq. ft | Yes                    |