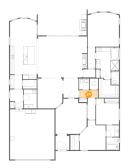

#### Floor 1 - Kitchen

Dimensions: 13'2" x 16'3" Area: 199 sq. ft Counted as living area: Yes Heated: Yes Finished: Yes Enclosed: Yes Contiguous: Yes Permitted: Yes Wet space: No Addition: No Conversion: No