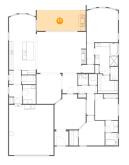

### 🕛 Floor 1 - Family Room

Dimensions: 24'2" x 20'2" Area: 478 sq. ft Counted as living area: Yes Heated: Yes Finished: Yes Enclosed: Yes Contiguous: Yes Permitted: Yes Wet space: No Addition: No Conversion: No