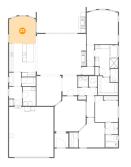

### 🔮 Floor 1 - Bedroom

Dimensions: 11'3" x 12'10" Area: 128 sq. ft Counted as living area: Yes Heated: Yes Finished: Yes Enclosed: Yes Contiguous: Yes Permitted: Yes Wet space: No Addition: No Conversion: No