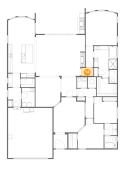

#### Floor 1 - Kitchen

Dimensions: 13'2" x 16'3" Area: 199 sq. ft Counted as living area: Yes Heated: Yes Finished: Yes Enclosed: Yes Contiguous: Yes Permitted: Yes Wet space: No Addition: No Conversion: No