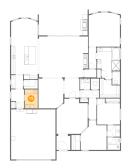

#### Floor 1 - Kitchen

Dimensions: 13'2" x 16'3" Area: 199 sq. ft Counted as living area: Yes Heated: Yes Finished: Yes Enclosed: Yes Contiguous: Yes Permitted: Yes Wet space: No Addition: No Conversion: No