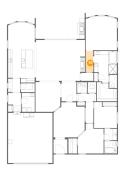

### 🕛 Floor 1 - Family Room

Dimensions: 24'2" x 20'2" Area: 478 sq. ft Counted as living area: Yes Heated: Yes Finished: Yes Enclosed: Yes Contiguous: Yes Permitted: Yes Wet space: No Addition: No Conversion: No