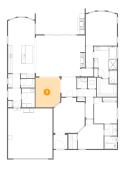

### 🔮 Floor 1 - Bedroom

Dimensions: 11'3" x 12'10" Area: 128 sq. ft Counted as living area: Yes Heated: Yes Finished: Yes Enclosed: Yes Contiguous: Yes Permitted: Yes Wet space: No Addition: No Conversion: No