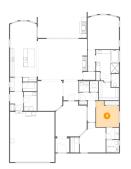

### 🤒 Floor 1 - Bedroom

Dimensions: 12'10" x 14'8" Area: 155 sq. ft Counted as living area: Yes