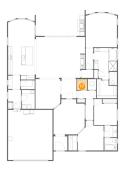

#### Floor 1 - Kitchen

Dimensions: 13'2" x 16'3" Area: 199 sq. ft Counted as living area: Yes Heated: Yes Finished: Yes Enclosed: Yes Contiguous: Yes Permitted: Yes Wet space: No Addition: No Conversion: No