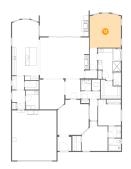

### Primary Bedroom

Dimensions: 15'5" x 16'9" Area: 252 sq. ft Counted as living area: Yes Heated: Yes Finished: Yes Enclosed: Yes Contiguous: Yes Permitted: Yes Wet space: No Addition: No Conversion: No