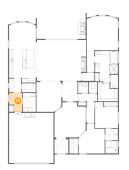

### 🕛 Floor 1 - Family Room

Dimensions: 24'2" x 20'2" Area: 478 sq. ft Counted as living area: Yes Heated: Yes Finished: Yes Enclosed: Yes Contiguous: Yes Permitted: Yes Wet space: No Addition: No Conversion: No