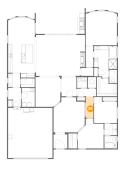

# 🥝 Floor 1 - Dining Area

Dimensions: 13'2" x 13'6" Area: 171 sq. ft Counted as living area: Yes

Dimensions: 9'4" x 3'9" Area: 35 sq. ft Counted as living area: Yes Heated: Yes Finished: Yes Enclosed: Yes Contiguous: Yes Permitted: Yes Wet space: No Addition: No Conversion: No