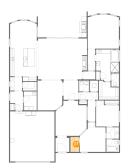

### 5 Floor 1 - Laundry

Dimensions: 6'5" x 9'4" Area: 60 sq. ft Counted as living area: Yes Heated: Yes Finished: Yes Enclosed: Yes Contiguous: Yes Permitted: Yes Wet space: No Addition: No Conversion: No