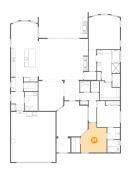

### 🔮 Floor 1 - Bedroom

Dimensions: 11'3" x 12'10" Area: 128 sq. ft Counted as living area: Yes Heated: Yes Finished: Yes Enclosed: Yes Contiguous: Yes Permitted: Yes Wet space: No Addition: No Conversion: No