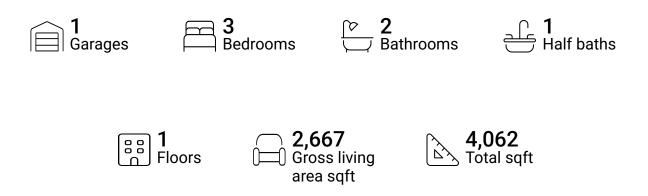

# **Property summary**





# **Room dimensions**

Floor 1

Total sqft: 4062

Living area: 2667

| #  |               | Dimensions     | sqft       | Counted as living area |
|----|---------------|----------------|------------|------------------------|
| 1  | Foyer         | 7'5" x 9'6"    | 70 sq. ft  | Yes                    |
| 2  | Living Room   | 12'2" x 14'8"  | 175 sq. ft | Yes                    |
| 3  | Primary Bath  | 11'3" x 15'9"  | 147 sq. ft | Yes                    |
| 4  | Bedroom       | 11'3" x 12'10" | 128 sq. ft | Yes                    |
| 5  | WC            | 3'9" x 6'6"    | 25 sq. ft  | Yes                    |
| 6  | Pantry        | 6'11" x 4'4"   | 30 sq. ft  | Yes                    |
| 7  | Kitchen       | 13'2" x 16'3"  | 199 sq. ft | Yes                    |
| 8  | W.I.C.        | 9'