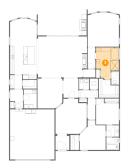

### Primary Bedroom

Dimensions: 15'5" x 16'9" Area: 252 sq. ft Counted as living area: Yes Heated: Yes Finished: Yes Enclosed: Yes Contiguous: Yes Permitted: Yes Wet space: No Addition: No Conversion: No