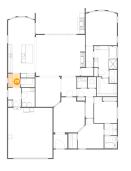

#### Floor 1 - Kitchen

Dimensions: 13'2" x 16'3" Area: 199 sq. ft Counted as living area: Yes Heated: Yes Finished: Yes Enclosed: Yes Contiguous: Yes Permitted: Yes Wet space: No Addition: No Conversion: No