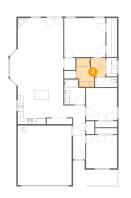

### Floor 1 - Primary Bedroom

Dimensions: 14'6" x 13'9" Area: 200 sq. ft Counted as living area: Yes Heated: Yes Finished: Yes Enclosed: Yes Contiguous: Yes Permitted: Yes Wet space: No Addition: No Conversion: No