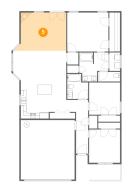

## </u> Floor 1 - Bedroom

Dimensions: 10'11" x 11'4" Area: 124 sq. ft Counted as living area: Yes Heated: Yes Finished: Yes Enclosed: Yes Contiguous: Yes Permitted: Yes Wet space: No Addition: No Conversion: No