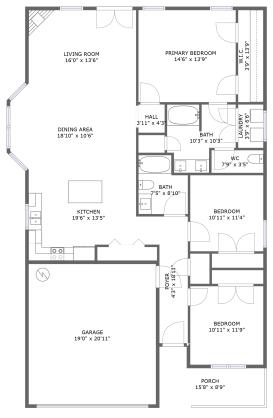

FLOOR 1

### **Room dimensions**

Floor 1

Total sqft: 2176 Living area: 1652

| #  |                 | Dimensions     | sqft       | Counted as living area |
|----|-----------------|----------------|------------|------------------------|
| 1  | Laundry         | 3'9" x 6'6"    | 24 sq. ft  | Yes                    |
| 2  | Bath            | 10'3" x 10'3"  | 86 sq. ft  | Yes                    |
| 3  | Porch           | 15'8" x 8'9"   | 101 sq. ft | No                     |
| 4  | Foyer           | 4'3" x 18'11"  | 81 sq. ft  | Yes                    |
| 5  | Living Room     | 16'0" x 13'6"  | 219 sq. ft | Yes                    |
| 6  | Dining Area     | 18'10" x 10'6" | 193 sq. ft | Yes                    |
| 7  | Primary Bedroom | 14'6" x 13'9"  | 200 sq. ft | Yes                    |
| 8  | Garage          | 19'0" x 20'11" | 398 sq. ft | No                     |
| 9  | W.I.C.          | 3'9" x 13'9"   | 52 sq. ft  | Yes                    |
| 10 | WC              | 7'9" x 3'5"    | 26 sq. ft  | Yes                    |
| 11 | Bedroom         | 10'11" x 11'4" | 124 sq. ft | Yes                    |

Scan captured on Fri, 21 Mar 2025 00:12:18 GMT

Information is calculated by Cubicasa technology deemed highly reliable but not guaranteed.

| #  |         | Dimensions     | sqft       | Counted as living area |
|----|---------|----------------|------------|------------------------|
| 12 | Hall    | 3'11" x 4'3"   | 17 sq. ft  | Yes                    |
| 13 | Bath    | 7'5" x 8'10"   | 58 sq. ft  | Yes                    |
| 14 | Bedroom | 10'11" x 11'9" | 128 sq. ft | Yes                    |
| 15 | Kitchen | 19'6" x 13'5"  | 215 sq. ft | Yes                    |