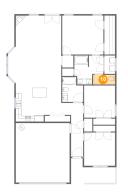

## 🤨 Floor 1 - Kitchen

Dimensions: 19'6" x 13'5" Area: 215 sq. ft Counted as living area: Yes Heated: Yes Finished: Yes Enclosed: Yes Contiguous: Yes Permitted: Yes Wet space: No Addition: No Conversion: No