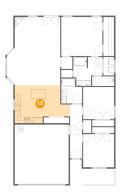

## 🤨 Floor 1 - Kitchen

Dimensions: 19'6" x 13'5" Area: 215 sq. ft Counted as living area: Yes Heated: Yes Finished: Yes Enclosed: Yes Contiguous: Yes Permitted: Yes Wet space: No Addition: No Conversion: No