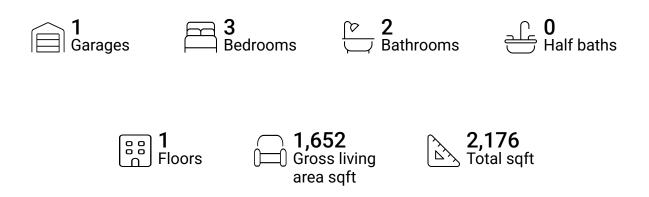

FLOOR 1

## **Property summary**







### **Room dimensions**

Floor 1

Total sqft: 2176 Living area: 1652

| #  |                 | Dimensions     | sqft       | Counted as living area |
|----|-----------------|----------------|------------|------------------------|
| 1  | Laundry         | 3'9" x 6'6"    | 24 sq. ft  | Yes                    |
| 2  | Bath            | 10'3" x 10'3"  | 86 sq. ft  | Yes                    |
| 3  | Porch           | 15'8" x 8'9"   | 101 sq. ft | No                     |
| 4  | Foyer           | 4'3" x 18'11"  | 81 sq. ft  | Yes                    |
| 5  | Living Room     | 16'0" x 13'6"  | 219 sq. ft | Yes                    |
| 6  | Dining Area     | 18'10" x 10'6" | 193 sq. ft | Yes                    |
| 7  | Primary Bedroom | 14'6" x 13'9"  | 200 sq. ft | Yes                    |
| 8