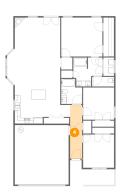

#### Floor 1 - W.I.C.

**Dimensions:** 3'9" x 13'9" **Area:** 52 sq. ft **Counted as living area:** Yes Heated: Yes Finished: Yes Enclosed: Yes Contiguous: Yes Permitted: Yes Wet space: No Addition: No Conversion: No