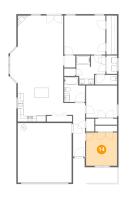

## 🤨 Floor 1 - Kitchen

Dimensions: 19'6" x 13'5" Area: 215 sq. ft Counted as living area: Yes Heated: Yes Finished: Yes Enclosed: Yes Contiguous: Yes Permitted: Yes Wet space: No Addition: No Conversion: No