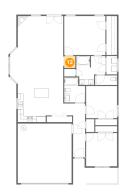

### Floor 1 - Primary Bedroom

Dimensions: 14'6" x 13'9" Area: 200 sq. ft Counted as living area: Yes Heated: Yes Finished: Yes Enclosed: Yes Contiguous: Yes Permitted: Yes Wet space: No Addition: No Conversion: No