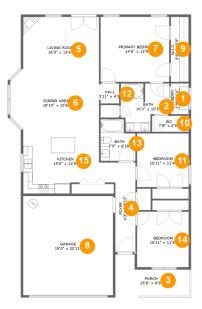

### **Room dimensions**

Floor 1

Total sqft: 2176 Living area: 1652

| #  |                 | Dimensions     | sqft       | Counted as living area |
|----|-----------------|----------------|------------|------------------------|
| 1  | Laundry         | 3'9" x 6'6"    | 24 sq. ft  | Yes                    |
| 2  | Bath            | 10'3" x 10'3"  | 86 sq. ft  | Yes                    |
| 3  | Porch           | 15'8" x 8'9"   | 101 sq. ft | No                     |
| 4  | Foyer           | 4'3" x 18'11"  | 81 sq. ft  | Yes                    |
| 5  | Living Room     | 16'0" x 13'6"  | 219 sq. ft | Yes                    |
| 6  | Dining Area     | 18'10" x 10'6" | 193 sq. ft | Yes                    |
| 7  | Primary Bedroom | 14'6" x 13'9"  | 200 sq. ft | Yes                    |
| 8  | Garage          | 19'0" x 20'11" | 398 sq. ft | No                     |
| 9  | W.I.C.          | 3'9" x 13'9"   | 52 sq. ft  | Yes                    |
| 10 | WC              | 7'9" x 3'5"    | 26 sq. ft  | Yes                    |
| 11 | Bedroom         | 10'11" x 11'4" | 124 sq. ft | Yes                    |

Scan captured on Fri, 21 Mar 2025 00:12:18 GMT

Information is calculated by Cubicasa technology deemed highly reliable but not guaranteed.

| #  |         | Dimensions     | sqft       | Counted as living area |
|----|---------|----------------|------------|------------------------|
| 12 | Hall    | 3'11" x 4'3"   | 17 sq. ft  | Yes                    |
| 13 | Bath    | 7'5" x 8'10"   | 58 sq. ft  | Yes                    |
| 14 | Bedroom | 10'11" x 11'9" | 128 sq. ft | Yes                    |
| 15 | Kitchen | 19'6" x 13'5"  | 215 sq. ft | Yes                    |