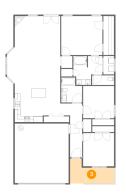

## 🤨 Floor 1 - Kitchen

Dimensions: 19'6" x 13'5" Area: 215 sq. ft Counted as living area: Yes Heated: Yes Finished: Yes Enclosed: Yes Contiguous: Yes Permitted: Yes Wet space: No Addition: No Conversion: No