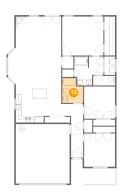

## 🤨 Floor 1 - Kitchen

Dimensions: 19'6" x 13'5" Area: 215 sq. ft Counted as living area: Yes Heated: Yes Finished: Yes Enclosed: Yes Contiguous: Yes Permitted: Yes Wet space: No Addition: No Conversion: No