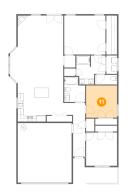

## 🤨 Floor 1 - Kitchen

Dimensions: 19'6" x 13'5" Area: 215 sq. ft Counted as living area: Yes Heated: Yes Finished: Yes Enclosed: Yes Contiguous: Yes Permitted: Yes Wet space: No Addition: No Conversion: No