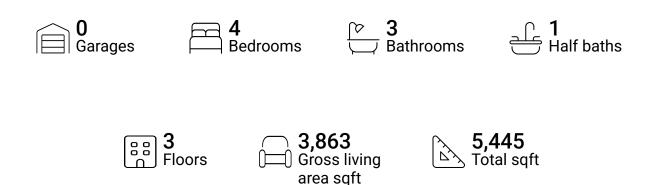

#### **Room dimensions**

Floor 1 Total sqft: 1763 Living area: 1096

| # |             | Dimensions     | sqft       | Counted as living area |
|---|-------------|----------------|------------|------------------------|
| 1 | Storage     | 8'7" x 4'7"    | 33 sq. ft  | No                     |
| 2 | Bath        | 9'11" x 6'2"   | 61 sq. ft  | Yes                    |
| 3 | Room        | 12'8" x 28'0"  | 316 sq. ft | Yes                    |
| 4 | Utility     | 31'6" x 23'11" | 437 sq. ft | No                     |
| 5 | Storage     | 23'9" x 5'10"  | 139 sq. ft | No                     |
| 6 | Living Room | 34'4" x 19'11" | 627 sq. ft | Yes                    |

### Floor 1 - Storage

Dimensions: 8'7" x 4'7"

Area: 33 sq. ft

Counted as living area: No

Heated: No Finished: No Enclosed: No Contiguous: Yes Permitted: Yes Wet space: No Addition: No Conversion: No

#### 2 Floor 1 - Bath

**Dimensions:** 9'11" x 6'2"

Area: 61 sq. ft

Counted as living area: Yes

3 Floor 1 - Room

**Dimensions:** 12'8" x 28'0"

**Area:** 316 sq. ft

Counted as living area: Yes

Heated: Yes Finished: Yes Enclosed: Yes Contiguous: Yes Permitted: Yes Wet space: No Addition: No Conversion: No

### Floor 1 - Utility

Dimensions: 31'6" x 23'11"

**Area:** 437 sq. ft

Counted as living area: No

Heated: No Finished: No Enclosed: Yes Contiguous: Yes Permitted: Yes Wet space: No Addition: No Conversion: No

#### 5 Floor 1 - Storage

Dimensions: 23'9" x 5'10"

Area: 139 sq. ft

Counted as living area: No

### 6 Floor 1 - Living Room

Dimensions: 34'4" x 19'11"

Area: 627 sq. ft

Counted as living area: Yes

Heated: Yes Finished: Yes Enclosed: Yes Contiguous: Yes Permitted: Yes Wet space: No Addition: No Conversion: No