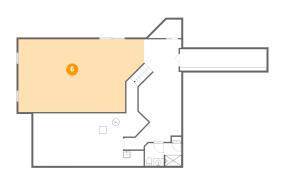

### 6 Floor 1 - Living Room

Dimensions: 34'4" x 19'11"

Area: 627 sq. ft

Counted as living area: Yes

Heated: Yes Finished: Yes Enclosed: Yes Contiguous: Yes Permitted: Yes Wet space: No Addition: No Conversion: No