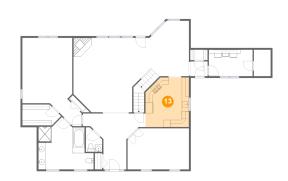

### Floor 2 - Utility

**Dimensions:** 12'3" x 7'5"

Area: 90 sq. ft

Counted as living area: Yes

Heated: Yes Finished: Yes Enclosed: Yes Contiguous: Yes Permitted: Yes Wet space: No Addition: No Conversion: No