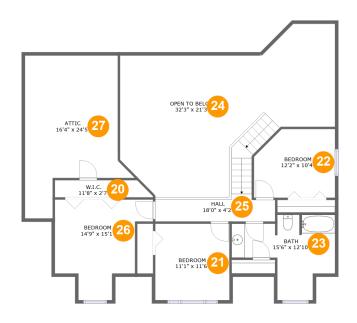

#### **Room dimensions**

Floor 3 Total sqft: 1708 Living area: 793

| #  |               | Dimensions     | sqft       | Counted as living area |
|----|---------------|----------------|------------|------------------------|
| 20 | CI            | 11'8" x 2'7"   | 35 sq. ft  | Yes                    |
| 21 | Bedroom       | 11'1" x 11'6"  | 128 sq. ft | Yes                    |
| 22 | Bedroom       | 12'2" x 10'4"  | 117 sq. ft | Yes                    |
| 23 | Bath          | 15'6" x 12'10" | 123 sq. ft | Yes                    |
| 24 | Open To Below | 32'3" x 21'3"  | 544 sq. ft | No                     |
| 25 | Hall          | 18'0" x 4'2"   | 109 sq. ft | Yes                    |
| 26 | Bedroom       | 14'9" x 15'1"  | 145 sq. ft | Yes                    |
| 27 | Attic         | 16'4" x 24'5"  | 194 sq. ft | No                     |

### Floor 3 - Open To Below

Dimensions: 32'3" x 21'3"

**Area:** 544 sq. ft

Counted as living area: No

Heated: No Finished: No Enclosed: No Contiguous: Yes Permitted: No Wet space: No Addition: No Conversion: No