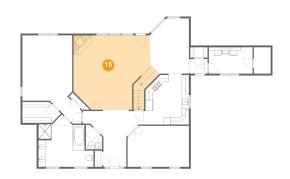

#### Floor 3 - Bath

Dimensions: 15'6" x 12'10"

Area: 123 sq. ft

Counted as living area: Yes