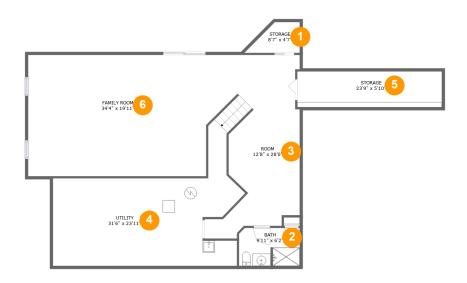

#### **Room dimensions**

Floor 2 Total sqft: 1974 Living area: 1974

| #  |             | Dimensions     | sqft       | Counted as living area |
|----|-------------|----------------|------------|------------------------|
| 7  | Utility     | 12'3" x 7'5"   | 90 sq. ft  | Yes                    |
| 8  | Hall        | 4'11" x 4'2"   | 20 sq. ft  | Yes                    |
| 9  | CI          | 10'9" x 5'10"  | 55 sq. ft  | Yes                    |
| 10 | Bath        | 15'5" x 14'8"  | 171 sq. ft | Yes                    |
| 11 | Bath        | 4'6" x 6'10"   | 25 sq. ft  | Yes                    |
| 12 | Bedroom     | 13'11" x 23'1" | 284 sq. ft | Yes                    |
| 13 | Kitchen     | 12'2" x 13'10" | 160 sq. ft | Yes                    |
| 14 | Entry       | 17'6" x 15'7"  | 153 sq. ft | Yes                    |
| 15 | Living Room | 21'9" x 20'9"  | 425 sq. ft | Yes                    |
| 16 | Dining Room | 10'11" x 15'5" | 154 sq. ft | Yes                    |
| 17 | CI          | 4'11" x 2'11"  | 14 sq. ft  | Yes                    |

| #  |        | Dimensions    | sqft       | Counted as living area |
|----|--------|---------------|------------|------------------------|
| 18 | Room   | 4'8" x 7'5"   | 35 sq. ft  | Yes                    |
| 19 | Office | 17'2" x 11'6" | 192 sq. ft | Yes                    |

### Floor 2 - Utility

**Dimensions:** 12'3" x 7'5"

Area: 90 sq. ft

Counted as living area: Yes

Heated: Yes Finished: Yes Enclosed: Yes Contiguous: Yes Permitted: Yes Wet space: No Addition: No Conversion: No

#### Floor 2 - Hall

Dimensions: 4'11" x 4'2"

Area: 20 sq. ft

Counted as living area: Yes

#### Floor 2 - Cl

**Dimensions:** 10'9" x 5'10"

Area: 55 sq. ft

Counted as living area: Yes

Heated: Yes Finished: Yes Enclosed: Yes Contiguous: Yes Permitted: Yes Wet space: No Addition: No Conversion: No

#### Floor 2 - Bath

**Dimensions**: 15'5" x 14'8"

Area: 171 sq. ft

Counted as living area: Yes

Heated: Yes Finished: Yes Enclosed: Yes Contiguous: Yes Permitted: Yes Wet space: Yes Addition: No Conversion: No

#### Floor 2 - Bath

Dimensions: 4'6" x 6'10"

Area: 25 sq. ft

Counted as living area: Yes

#### Ploor 2 - Bedroom

**Dimensions:** 13'11" x 23'1"

**Area:** 284 sq. ft

Counted as living area: Yes

Heated: Yes Finished: Yes Enclosed: Yes Contiguous: Yes Permitted: Yes Wet space: No Addition: No Conversion: No

#### Floor 2 - Kitchen

Dimensions: 12'2" x 13'10"

Area: 160 sq. ft

Counted as living area: Yes

Heated: Yes Finished: Yes Enclosed: Yes Contiguous: Yes Permitted: Yes Wet space: No Addition: No Conversion: No

### Floor 2 - Entry

Dimensions: 17'6" x 15'7"

Area: 153 sq. ft

Counted as living area: Yes

### Floor 2 - Living Room

**Dimensions**: 21'9" x 20'9"

**Area:** 425 sq. ft

Counted as living area: Yes

Heated: Yes Finished: Yes Enclosed: Yes Contiguous: Yes Permitted: Yes Wet space: No Addition: No Conversion: No

### 6 Floor 2 - Dining Room

Dimensions: 10'11" x 15'5"

Area: 154 sq. ft

Counted as living area: Yes

Heated: Yes Finished: Yes Enclosed: Yes Contiguous: Yes Permitted: Yes Wet space: No Addition: No Conversion: No

#### Floor 2 - Cl

Dimensions: 4'11" x 2'11"

Area: 14 sq. ft

Counted as living area: Yes

<sup>18</sup> Floor 2 - Room

Dimensions: 4'8" x 7'5"

Area: 35 sq. ft

Counted as living area: Yes

Heated: Yes Finished: Yes Enclosed: Yes Contiguous: Yes Permitted: Yes Wet space: No Addition: No Conversion: No

#### Floor 2 - Office

Dimensions: 17'2" x 11'6"

Area: 192 sq. ft

Counted as living area: Yes

Heated: Yes Finished: Yes Enclosed: Yes Contiguous: Yes Permitted: Yes Wet space: No Addition: No Conversion: No