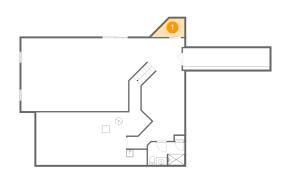

#### **Room dimensions**

Floor 3 Total sqft: 1708 Living area: 793

| #  |               | Dimensions     | sqft       | Counted as living area |
|----|---------------|----------------|------------|------------------------|
| 20 | CI            | 11'8" x 2'7"   | 35 sq. ft  | Yes                    |
| 21 | Bedroom       | 11'1" x 11'6"  | 128 sq. ft | Yes                    |
| 22 | Bedroom       | 12'2" x 10'4"  | 117 sq. ft | Yes                    |
| 23 | Bath          | 15'6" x 12'10" | 123 sq. ft | Yes                    |
| 24 | Open To Below | 32'3" x 21'3"  | 544 sq. ft | No                     |
| 25 | Hall          | 18'0" x 4'2"   | 109 sq. ft | Yes                    |
| 26 | Bedroom       | 14'9" x 15'1"  | 145 sq. ft | Yes                    |
| 27 | Attic         | 16'4" x 24'5"  | 194 sq. ft | No                     |

#### 4 Floor 3 - Hall

Dimensions: 18'0" x 4'2"

**Area:** 109 sq. ft

Counted as living area: Yes

Heated: Yes Finished: Yes Enclosed: Yes Contiguous: Yes Permitted: Yes Wet space: No Addition: No Conversion: No