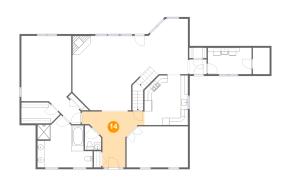

#### 4 Floor 3 - Hall

Dimensions: 18'0" x 4'2"

**Area:** 109 sq. ft

Counted as living area: Yes

Heated: Yes Finished: Yes Enclosed: Yes Contiguous: Yes Permitted: Yes Wet space: No Addition: No Conversion: No