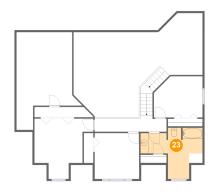

#### Floor 3 - Bath

Dimensions: 15'6" x 12'10"

Area: 123 sq. ft

Counted as living area: Yes