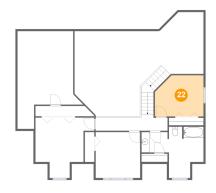

#### <sup>22</sup> Floor 3 - Bedroom

Dimensions: 12'2" x 10'4"

Area: 117 sq. ft

Counted as living area: Yes

Heated: Yes Finished: Yes Enclosed: Yes Contiguous: Yes Permitted: Yes Wet space: No Addition: No Conversion: No