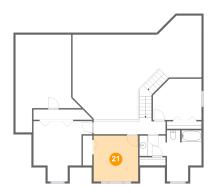

### Floor 3 - Bedroom

Dimensions: 11'1" x 11'6"

**Area:** 128 sq. ft

Counted as living area: Yes

Heated: Yes Finished: Yes Enclosed: Yes Contiguous: Yes Permitted: Yes Wet space: No Addition: No Conversion: No