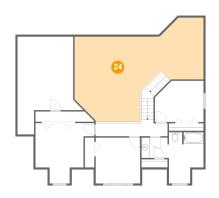

### Floor 3 - Open To Below

Dimensions: 32'3" x 21'3"

**Area:** 544 sq. ft

Counted as living area: No

Heated: No Finished: No Enclosed: No Contiguous: Yes Permitted: No Wet space: No Addition: No Conversion: No