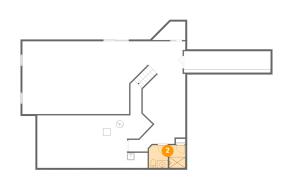

#### **Room dimensions**

Floor 3 Total sqft: 1708 Living area: 793

| #  |               | Dimensions     | sqft       | Counted as living area |
|----|---------------|----------------|------------|------------------------|
| 20 | CI            | 11'8" x 2'7"   | 35 sq. ft  | Yes                    |
| 21 | Bedroom       | 11'1" x 11'6"  | 128 sq. ft | Yes                    |
| 22 | Bedroom       | 12'2" x 10'4"  | 117 sq. ft | Yes                    |
| 23 | Bath          | 15'6" x 12'10" | 123 sq. ft | Yes                    |
| 24 | Open To Below | 32'3" x 21'3"  | 544 sq. ft | No                     |
| 25 | Hall          | 18'0" x 4'2"   | 109 sq. ft | Yes                    |
| 26 | Bedroom       | 14'9" x 15'1"  | 145 sq. ft | Yes                    |
| 27 | Attic         | 16'4" x 24'5"  | 194 sq. ft | No                     |

### Floor 3 - Open To Below

Dimensions: 32'3" x 21'3"

**Area:** 544 sq. ft

Counted as living area: No

Heated: No Finished: No Enclosed: No Contiguous: Yes Permitted: No Wet space: No Addition: No Conversion: No