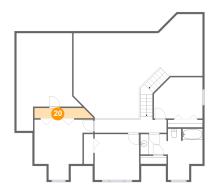

#### <sup>22</sup> Floor 3 - Bedroom

Dimensions: 12'2" x 10'4"

Area: 117 sq. ft

Counted as living area: Yes

Heated: Yes Finished: Yes Enclosed: Yes Contiguous: Yes Permitted: Yes Wet space: No Addition: No Conversion: No