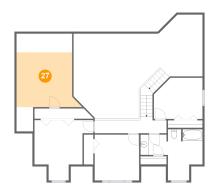

#### Floor 3 - Attic

Dimensions: 16'4" x 24'5"

**Area:** 194 sq. ft

Counted as living area: No