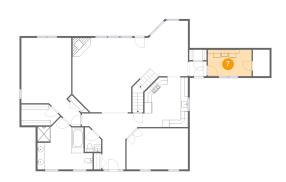

#### Floor 2 - Office

Dimensions: 17'2" x 11'6"

Area: 192 sq. ft

Counted as living area: Yes

Heated: Yes Finished: Yes Enclosed: Yes Contiguous: Yes Permitted: Yes Wet space: No Addition: No Conversion: No