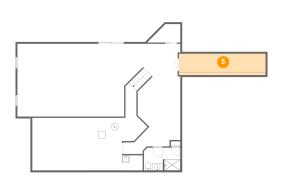

### 6 Floor 1 - Living Room

Dimensions: 34'4" x 19'11"

Area: 627 sq. ft

Counted as living area: Yes

Heated: Yes Finished: Yes Enclosed: Yes Contiguous: Yes Permitted: Yes Wet space: No Addition: No Conversion: No