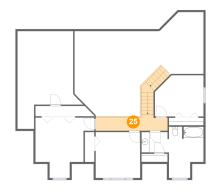

#### 4 Floor 3 - Hall

Dimensions: 18'0" x 4'2"

**Area:** 109 sq. ft

Counted as living area: Yes

Heated: Yes Finished: Yes Enclosed: Yes Contiguous: Yes Permitted: Yes Wet space: No Addition: No Conversion: No