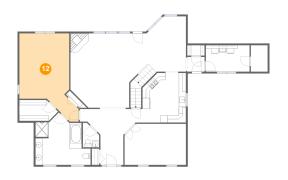

#### Ploor 2 - Bedroom

**Dimensions:** 13'11" x 23'1"

**Area:** 284 sq. ft

Counted as living area: Yes

Heated: Yes Finished: Yes Enclosed: Yes Contiguous: Yes Permitted: Yes Wet space: No Addition: No Conversion: No