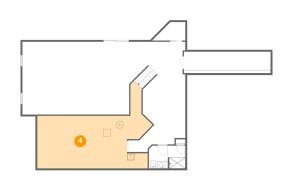

#### 5 Floor 1 - Storage

Dimensions: 23'9" x 5'10"

Area: 139 sq. ft

Counted as living area: No