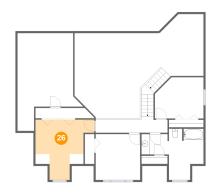

#### 6 Floor 3 - Bedroom

Dimensions: 14'9" x 15'1"

Area: 145 sq. ft

Counted as living area: Yes

Finished: Yes
ng area: Yes
Contiguous: Yes
Permitted: Yes
Wet space: No
Addition: No
Conversion: No

Heated: Yes